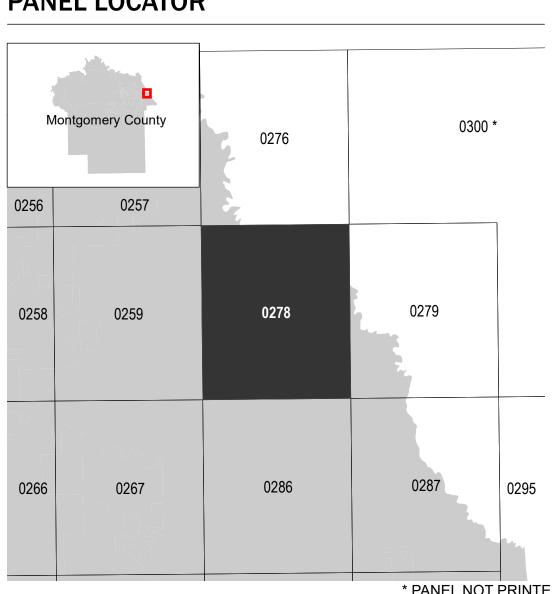

## photogrammetrically compiled at a scale of 1"=200 meters from aerial photography dated 2017. PANEL LOCATOR

Universal Transverse Mercator Zone 16N; North American Datum 1983

1,000

250

Western Hemisphere; Vertical Datum: NAVD 88