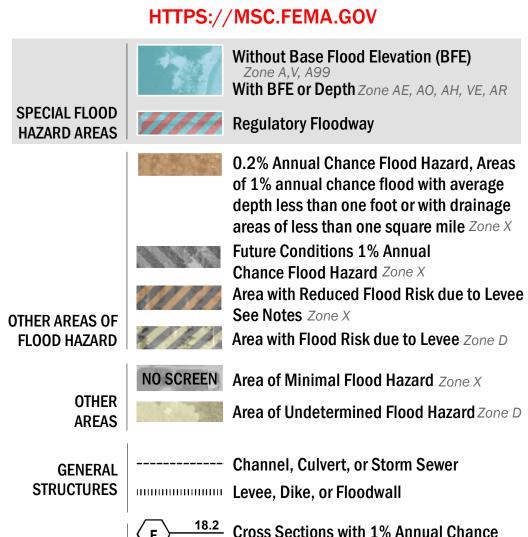

SEE FIS REPORT FOR DETAILED LEGEND AND INDEX MAP FOR FIRM PANEL LAYOUT THE INFORMATION DEPICTED ON THIS MAP AND SUPPORTING **DOCUMENTATION ARE ALSO AVAILABLE IN DIGITAL FORMAT AT** 

**Area of Undetermined Flood Hazard** *Zone D* 18.2 Cross Sections with 1% Annual Chance
17.5 Water Surface Elevation (BFE) - - - Coastal Transect — -- Coastal Transect Baseline **Profile Baseline Hydrographic Feature Base Flood Elevation Line (BFE)** Limit of Study **OTHER** 

**Jurisdiction Boundary** 

**FEATURES** 

For information and questions about this Flood Insurance Rate Map (FIRM), available products associated with this FIRM, including historic versions, the current map date for each FIRM panel, how to order products, or the National Fixed Insurance Program (NFIP) in general, please call the FEMA Mapping and Insurance eXchange at 1-877-FEMA-MAP (1-877-336-2627) or visit the FEMA Flood Map Service Center website at https://msc.fema.gov. Available products may include previously issued Letters of Map Change, a Flood Insurance Study Report, and/or digital versions of this map. Many of these products can be ordered or obtained directly from the website.