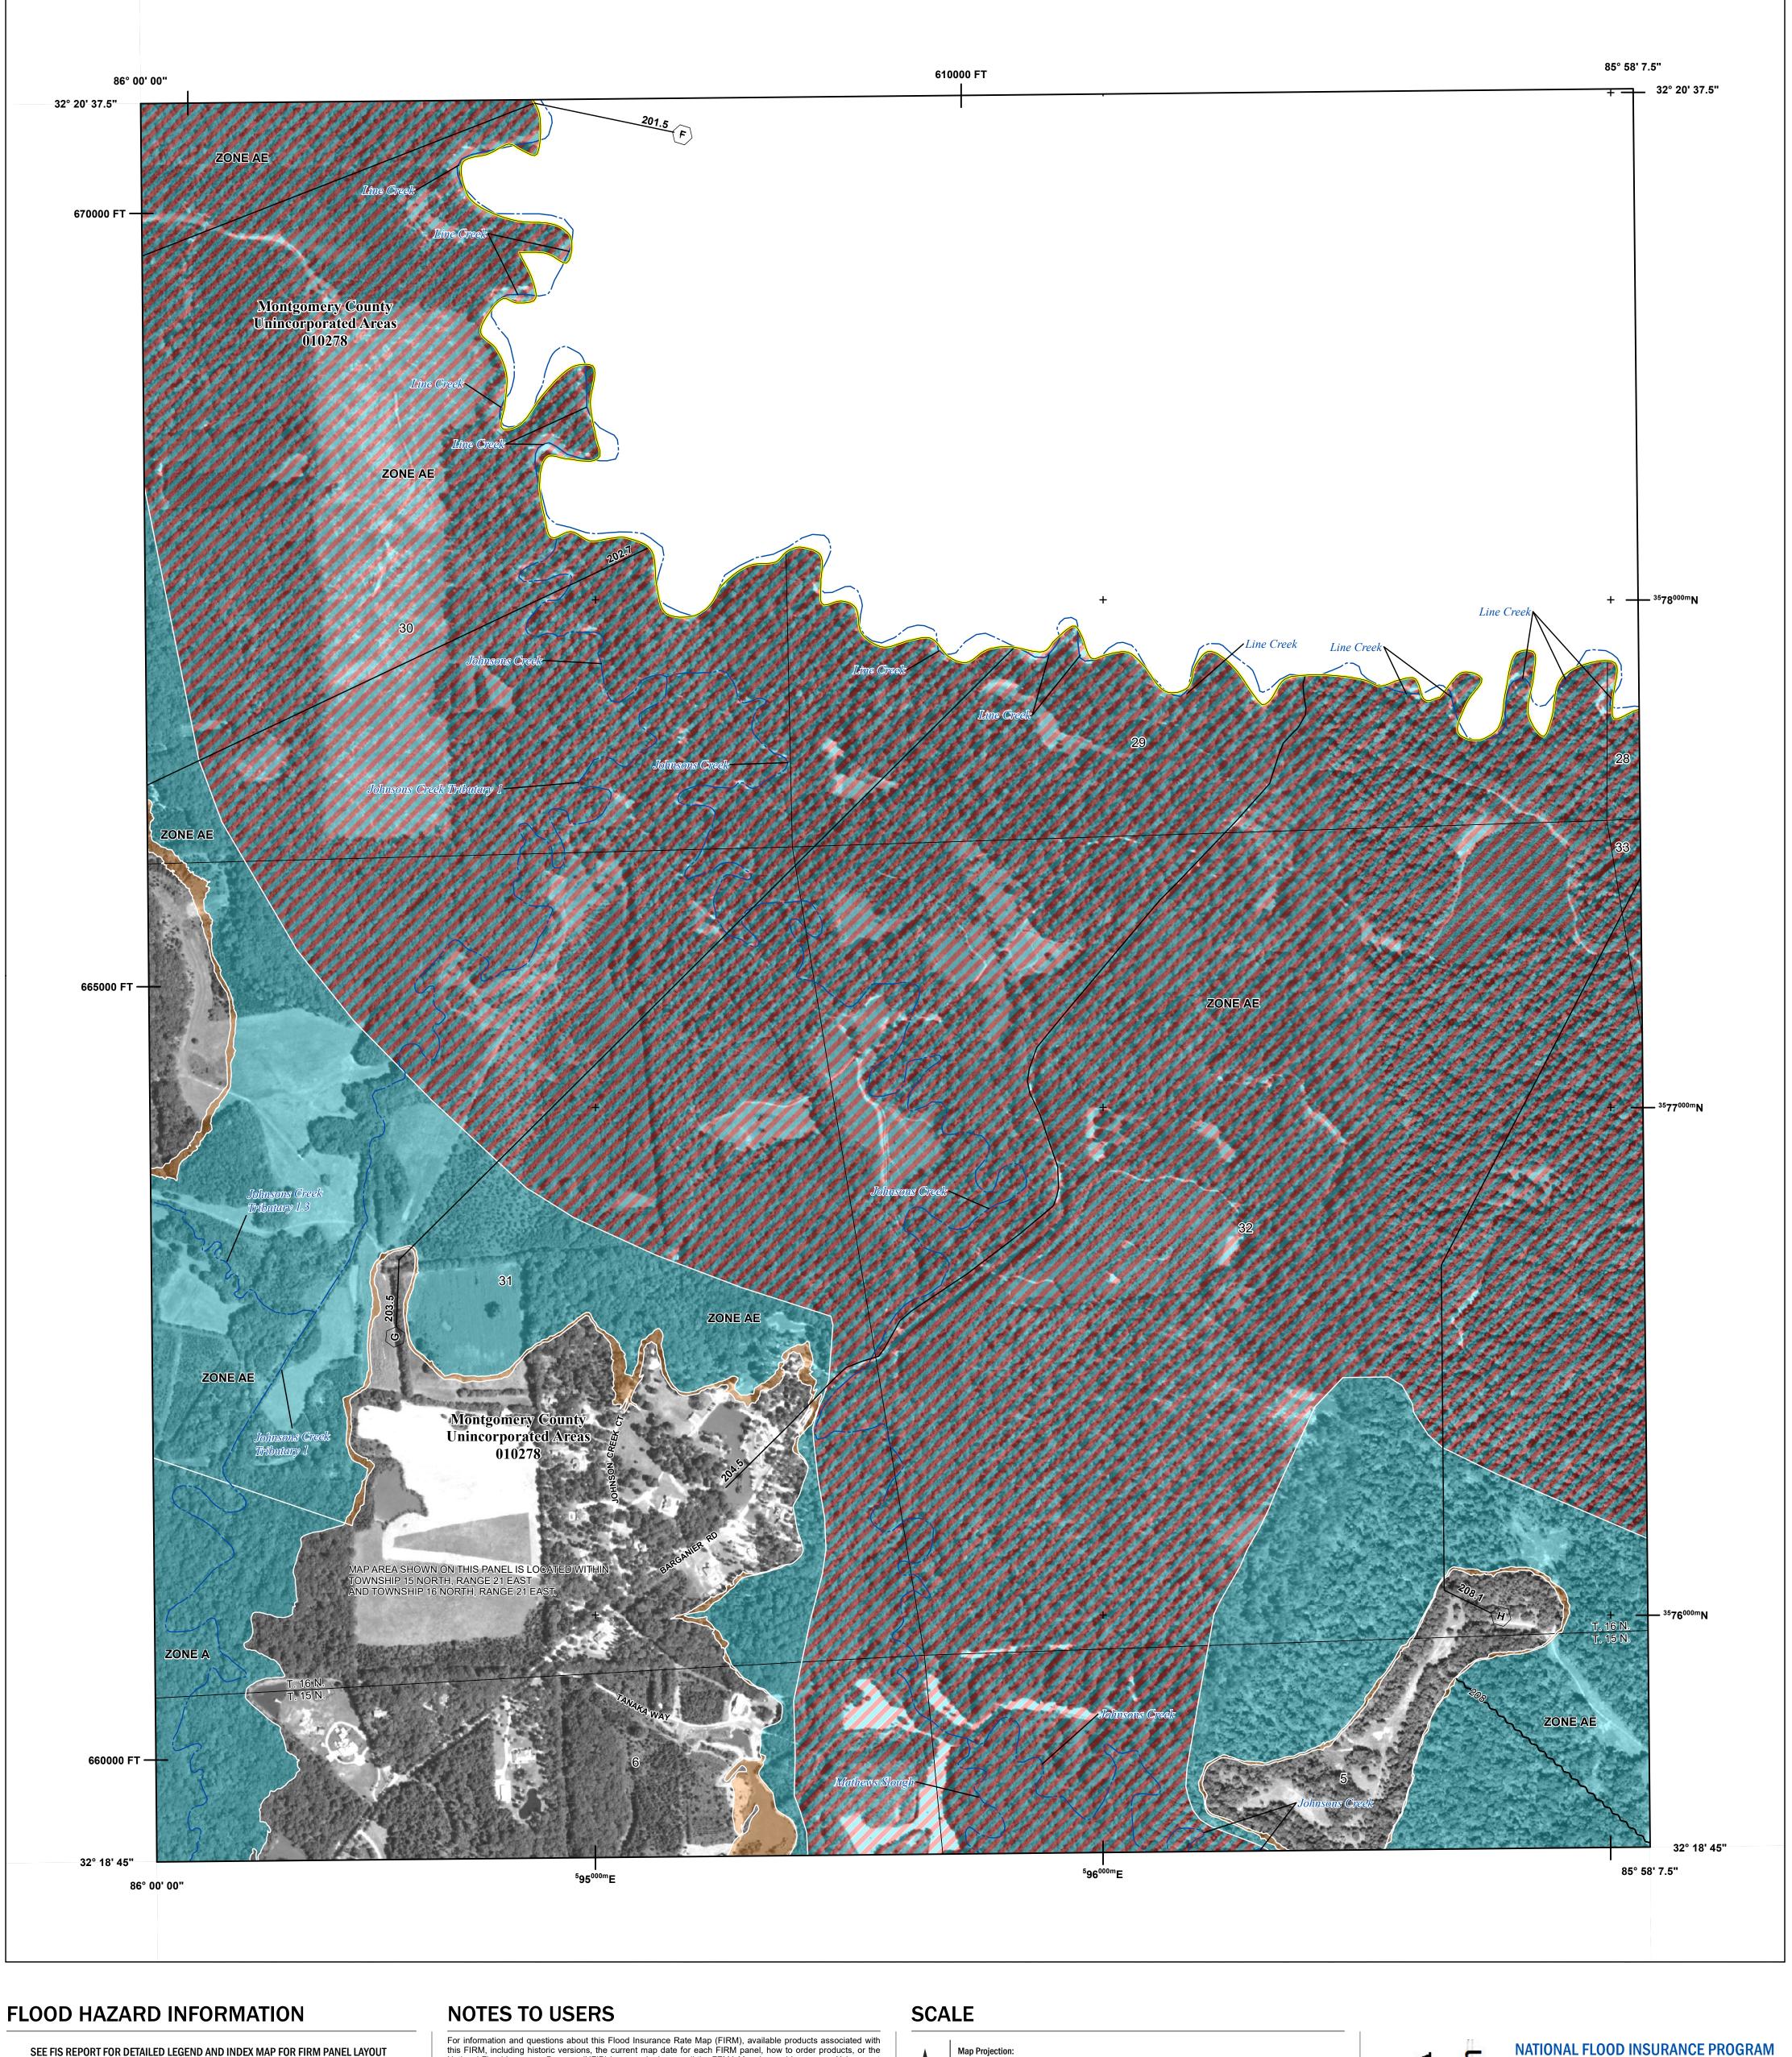

SEE FIS REPORT FOR DETAILED LEGEND AND INDEX MAP FOR FIRM PANEL LAYOUT THE INFORMATION DEPICTED ON THIS MAP AND SUPPORTING **DOCUMENTATION ARE ALSO AVAILABLE IN DIGITAL FORMAT AT** 

**Area of Undetermined Flood Hazard** *Zone D* 18.2 Cross Sections with 1% Annual Chance
17.5 Water Surface Elevation (BFE) - - - Coastal Transect — -- Coastal Transect Baseline **Profile Baseline Hydrographic Feature Base Flood Elevation Line (BFE)** Limit of Study **OTHER** 

**Jurisdiction Boundary** 

**FEATURES** 

For information and questions about this Flood Insurance Rate Map (FIRM), available products associated with this FIRM, including historic versions, the current map date for each FIRM panel, how to order products, or the National Fixed Insurance Program (NFIP) in general, please call the FEMA Mapping and Insurance eXchange at 1-877-FEMA-MAP (1-877-336-2627) or visit the FEMA Flood Map Service Center website at https://msc.fema.gov. Available products may include previously issued Letters of Map Change, a Flood Insurance Study Report, and/or digital versions of this map. Many of these products can be ordered or obtained directly from the website.