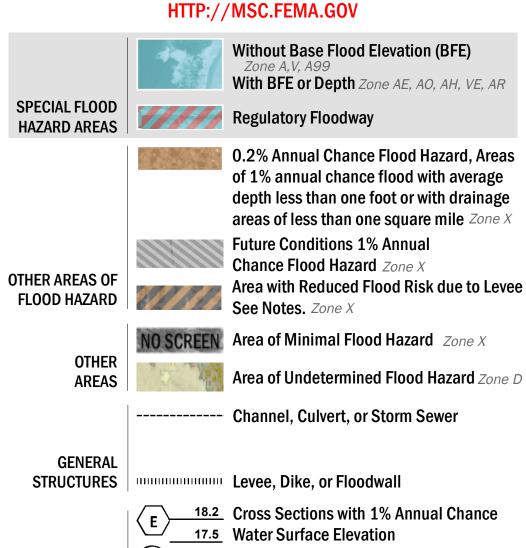

### FLOOD HAZARD INFORMATION

SEE FIS REPORT FOR DETAILED LEGEND AND INDEX MAP FOR FIRM PANEL LAYOUT THE INFORMATION DEPICTED ON THIS MAP AND SUPPORTING DOCUMENTATION ARE ALSO AVAILABLE IN DIGITAL FORMAT AT

**Coastal Transect** 

**Hydrographic Feature** 

**Jurisdiction Boundary** 

**Base Flood Elevation Line (BFE)** 

Limit of Study

OTHER

**FEATURES** 

----- Coastal Transect Baseline

—- Profile Baseline