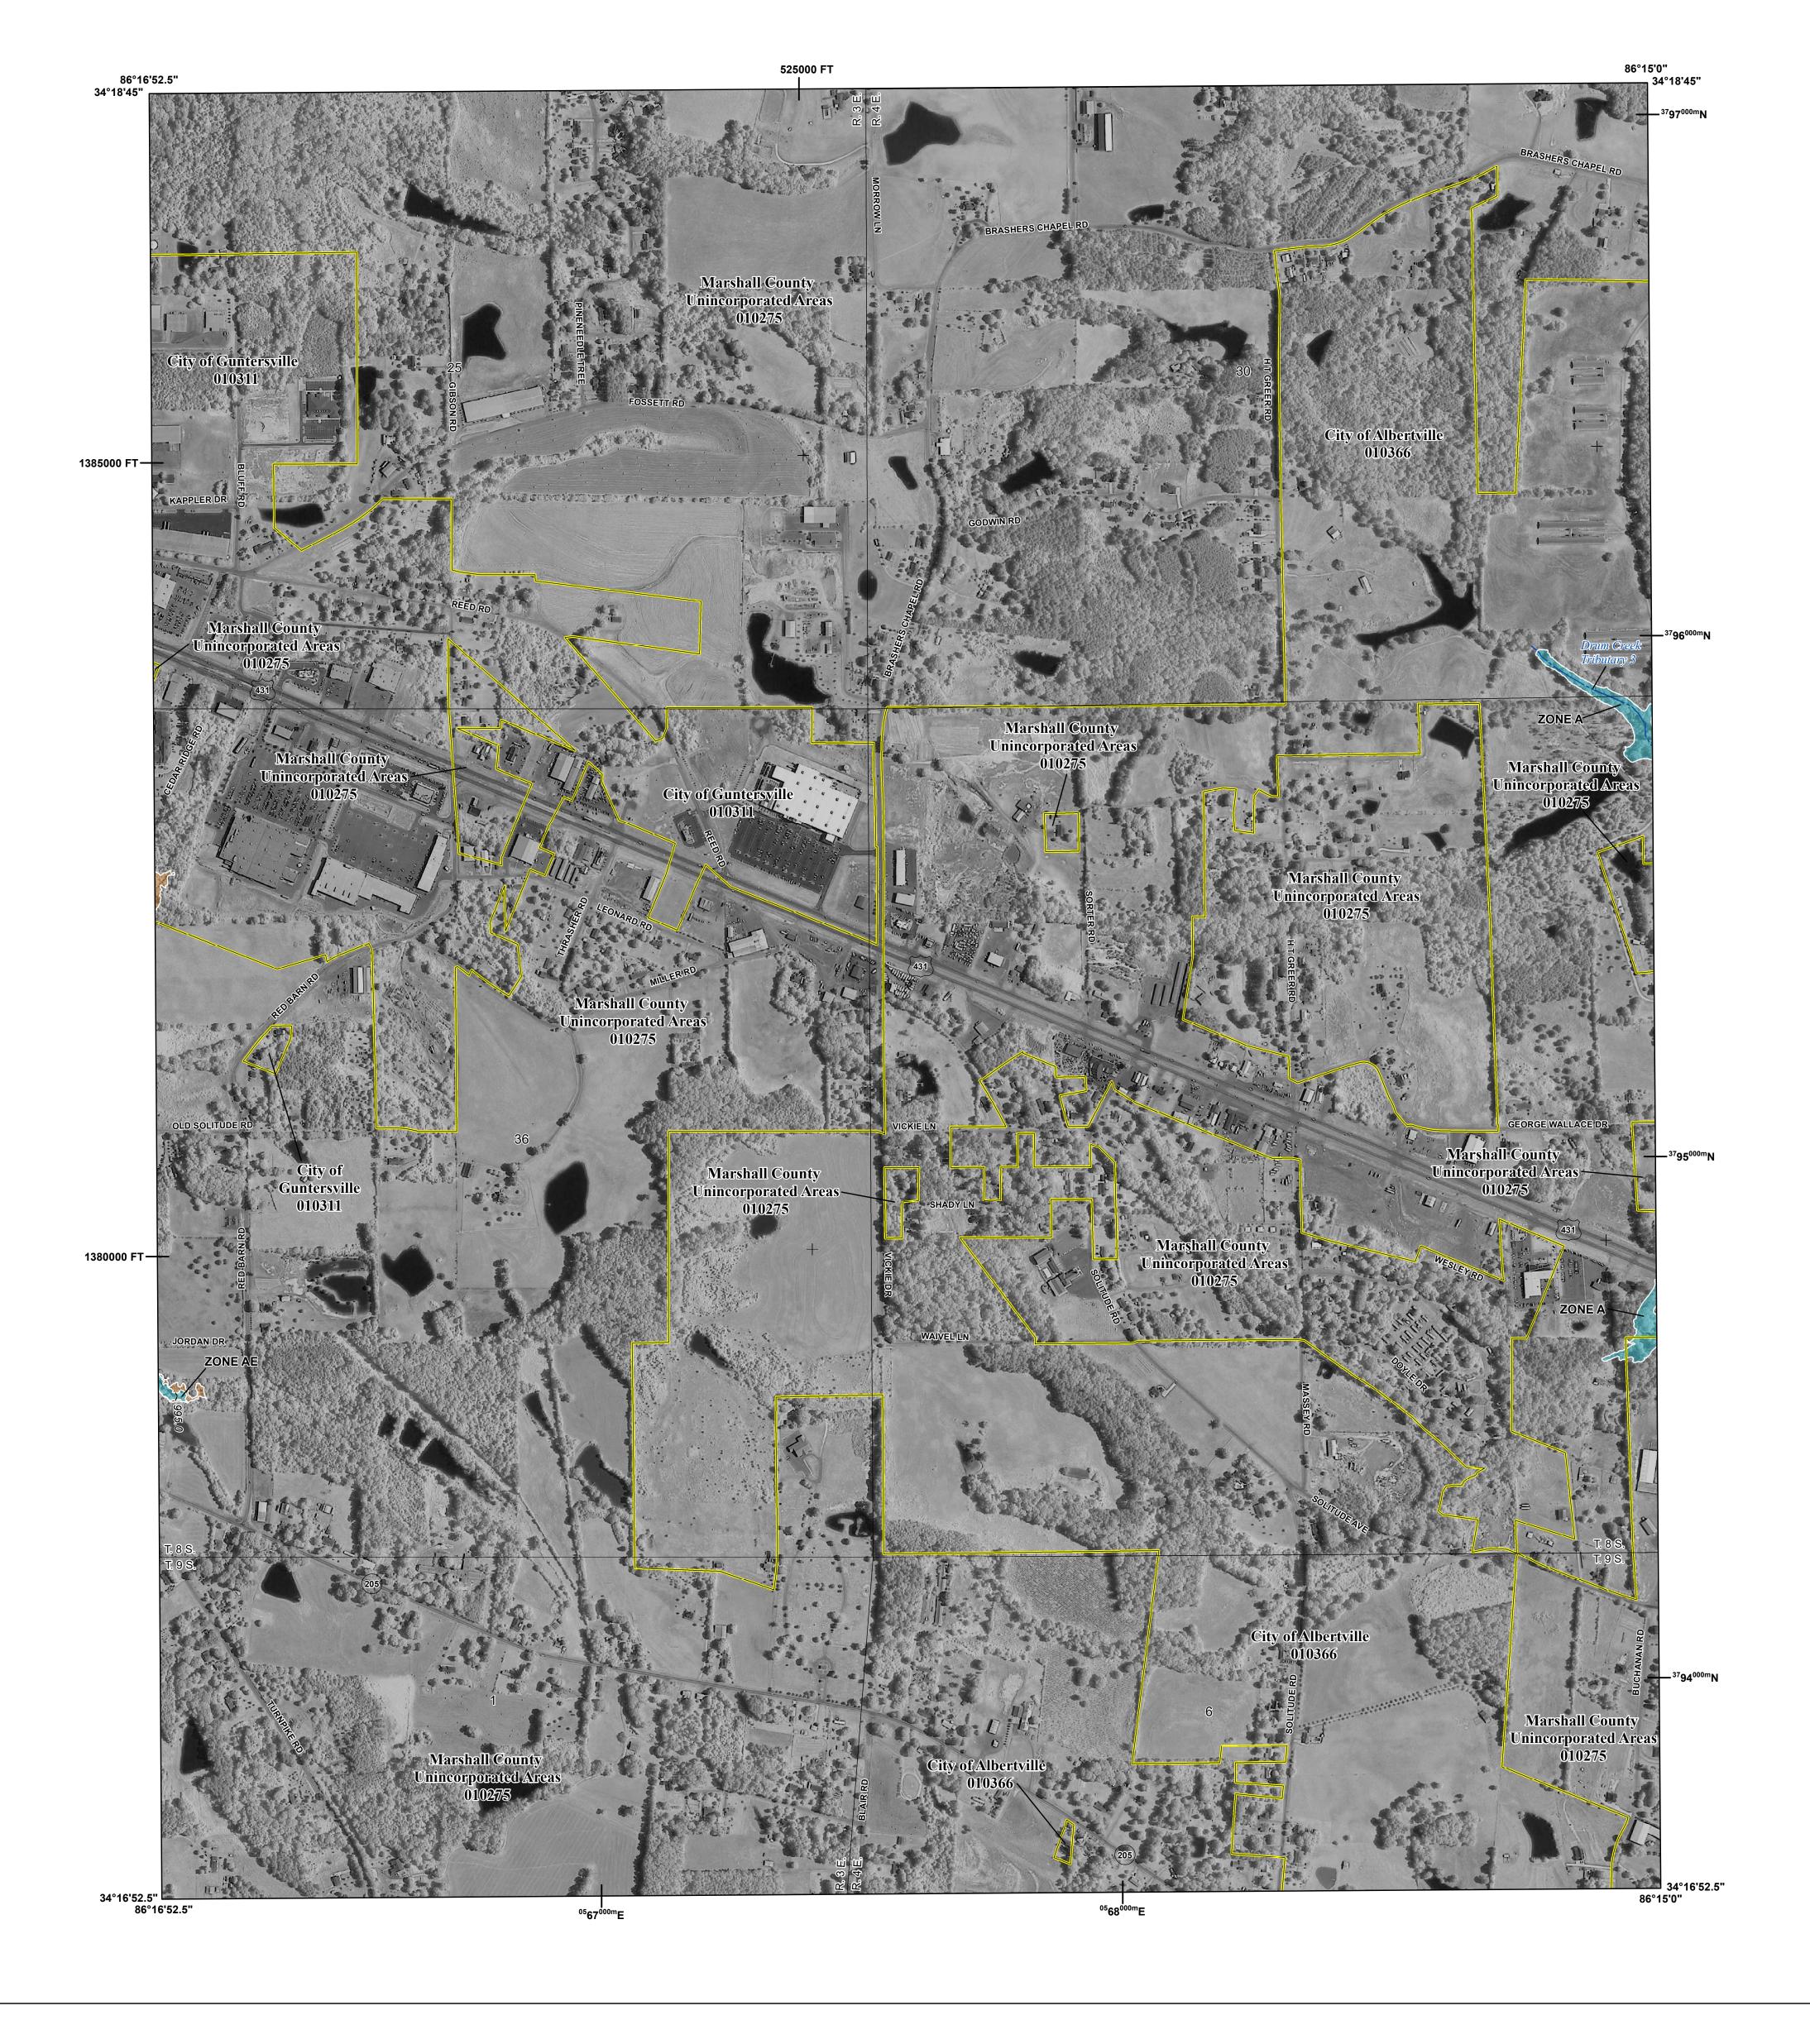

Base map information shown on this FIRM was provided in digital format by the Marshall County Revenue Commission. This information was photogrammetrically compiled at a scale of 1" = 100' or 1" = 200' from aerial photography dated 2016.

#### NATIONAL FLOOD INSURANCE PROGRAM FLOOD INSURANCE RATE MAP

MARSHALL COUNTY, ALABAMA

and Incorporated Areas PANEL 317 OF 485

**Panel Contains:** 

Flood Insurance Program

lational

**PRELIMINARY** 9/7/2020