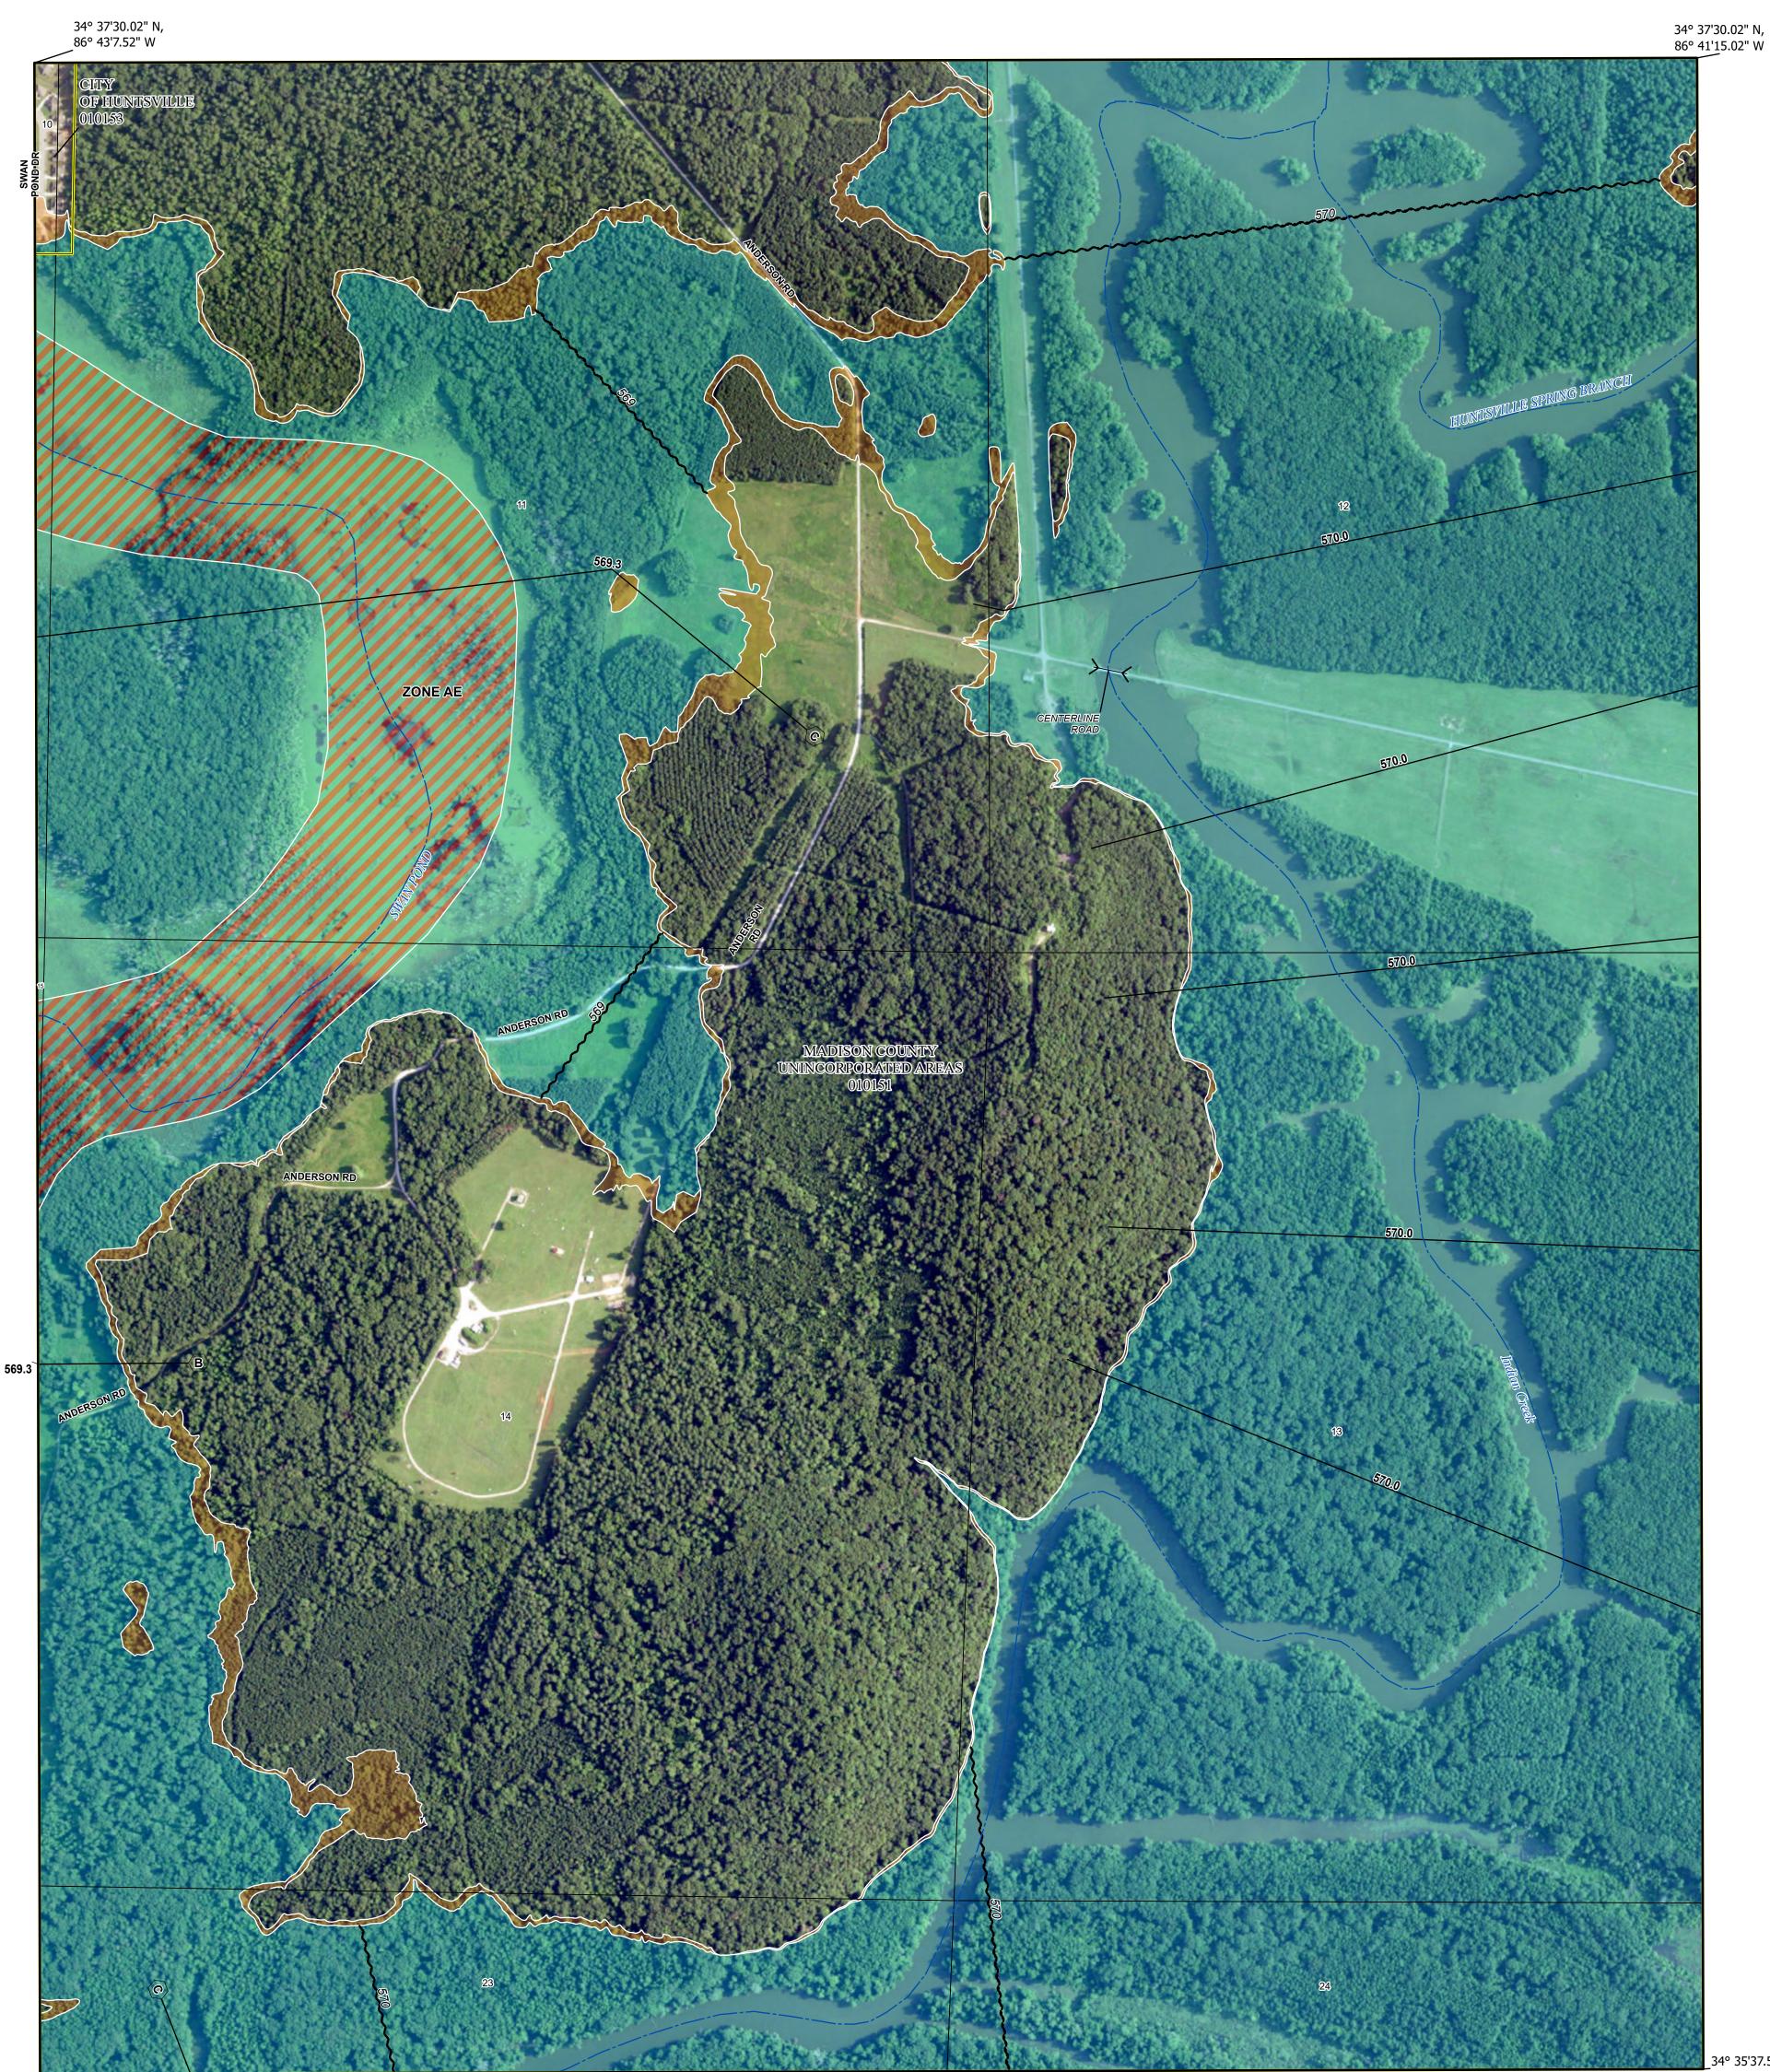

86°42'0"W

# **FLOOD HAZARD INFORMATION**

# **NOTES TO USERS**

For information and questions about this Flood Insurance Rate Map (FIRM), available effective flood hazard

SEE FIS REPORT FOR DETAILED LEGEND AND INDEX MAP FOR FIRM PANEL LAYOUT THE INFORMATION DEPICTED ON THIS MAP AND SUPPORTING DOCUMENTATION ARE ALSO AVAILABLE IN DIGITAL FORMAT AT HTTPS://MSC.FEMA.GOV



## 86°42'0"W SCALE



## PANEL LOCATOR



NATIONAL FLOOD INSURANCE PROGRAM National Flood Insurance Program FLOOD INSURANCE RATE MAP MADISON COUNTY ALABAMA AND INCORPORATED

#### **Panel Contains:**

AREAS

S FEMA

COMMUNITY NUMBER PANEL SUFFIX MADISON COUNTY UNINCORPORATED 010151 0427 H AREAS CITY OF 010153 0427 H HUNTSVILLE

> MAP NUMBER 01089C0427H EFFECTIVE DATE Prelim Issue Date: 02/09/2023