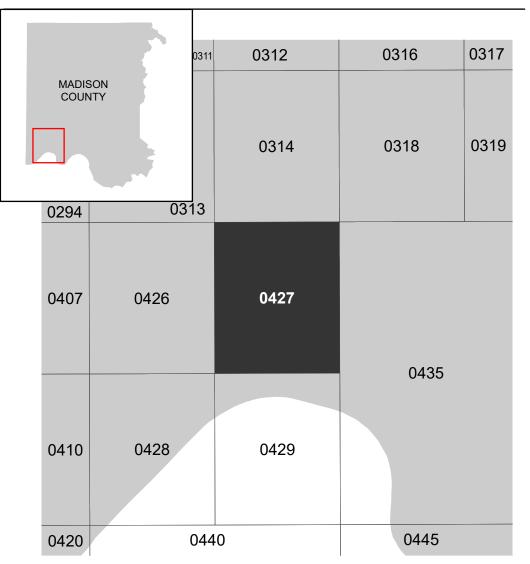

## PANEL LOCATOR

NATIONAL FLOOD INSURANCE PROGRAM National Flood Insurance Program FLOOD INSURANCE RATE MAP MADISON COUNTY ALABAMA AND INCORPORATED

#### **Panel Contains:**

AREAS

S FEMA

COMMUNITY NUMBER PANEL SUFFIX MADISON COUNTY UNINCORPORATED 010151 0427 H AREAS CITY OF 010153 0427 H HUNTSVILLE

> MAP NUMBER 01089C0427H EFFECTIVE DATE Prelim Issue Date: 02/09/2023