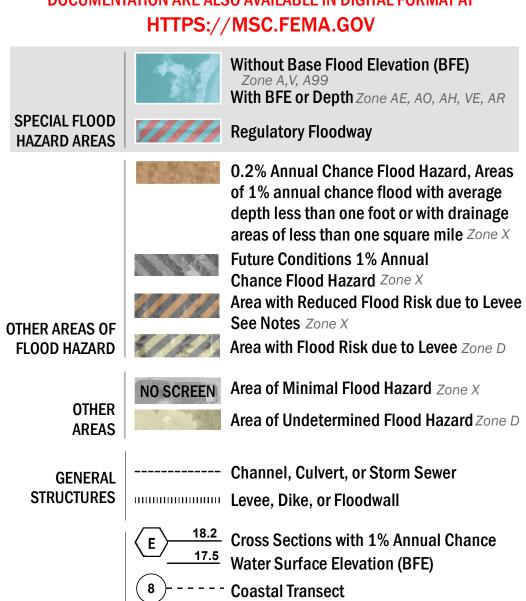

**Profile Baseline** 

**Hydrographic Feature** 

**Jurisdiction Boundary** 

**Base Flood Elevation Line (BFE)** 

Limit of Study

OTHER

**FEATURES** 

this FIRM, including historic versions, the current map date for each FIRM panel, how to order products, or the National Flood Insurance Program (NFIP) in general, please call the FEMA Mapping and Insurance eXchange at 1-877-FEMA-MAP (1-877-336-2627) or visit the FEMA Flood Map Service Center website at https://msc.fema.gov. Available products may include previously issued Letters of Map Change, a Flood Insurance Study Report, and/or digital versions of this map. Many of these products can be ordered or obtained directly from the website.