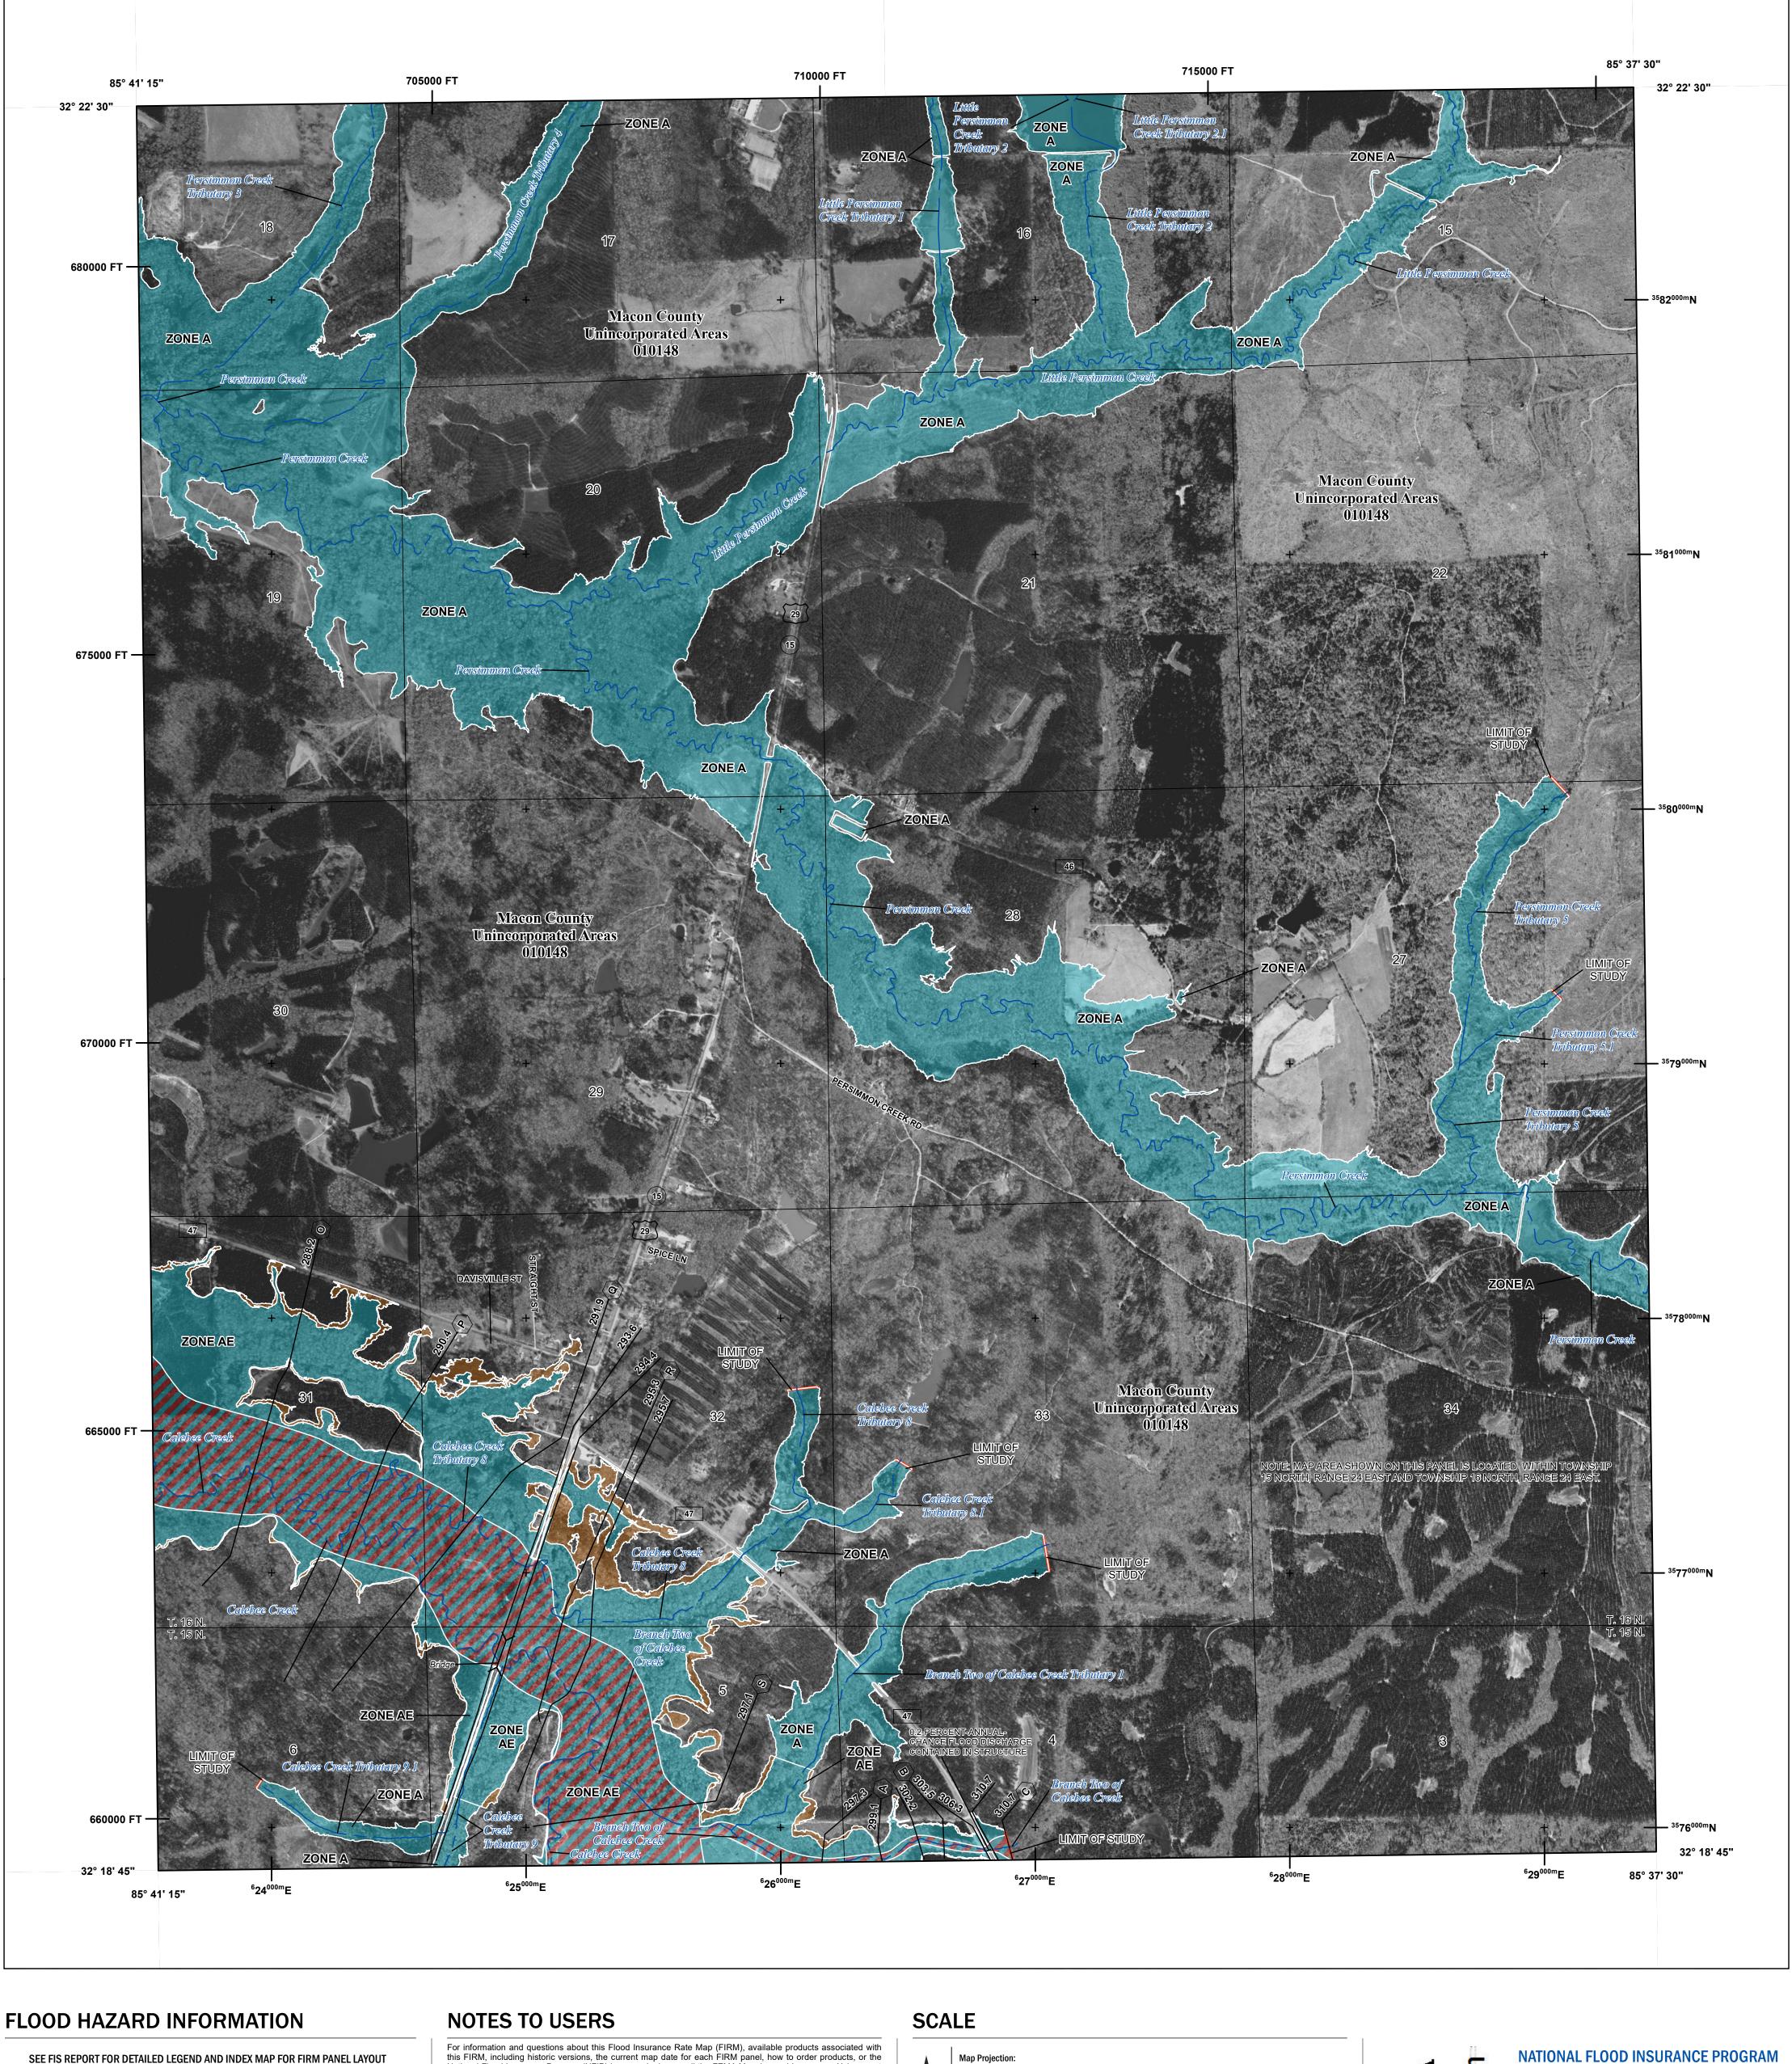

## NATIONAL FLOOD INSURANCE PROGRAM National Flood Insurance Program FEMA FLOOD INSURANCE RATE MAP MACON COUNTY, ALABAMA

and Incorporated Areas

PANEL 335 OF 525 **Panel Contains:** 

COMMUNITY MACON COUNTY

NUMBER 010148

PANEL SUFFIX 0335

**PRELIMINARY** 

2/2/2022

VERSION NUMBER 2.6.4.5 **MAP NUMBER** 01087C0335E **MAP REVISED** 