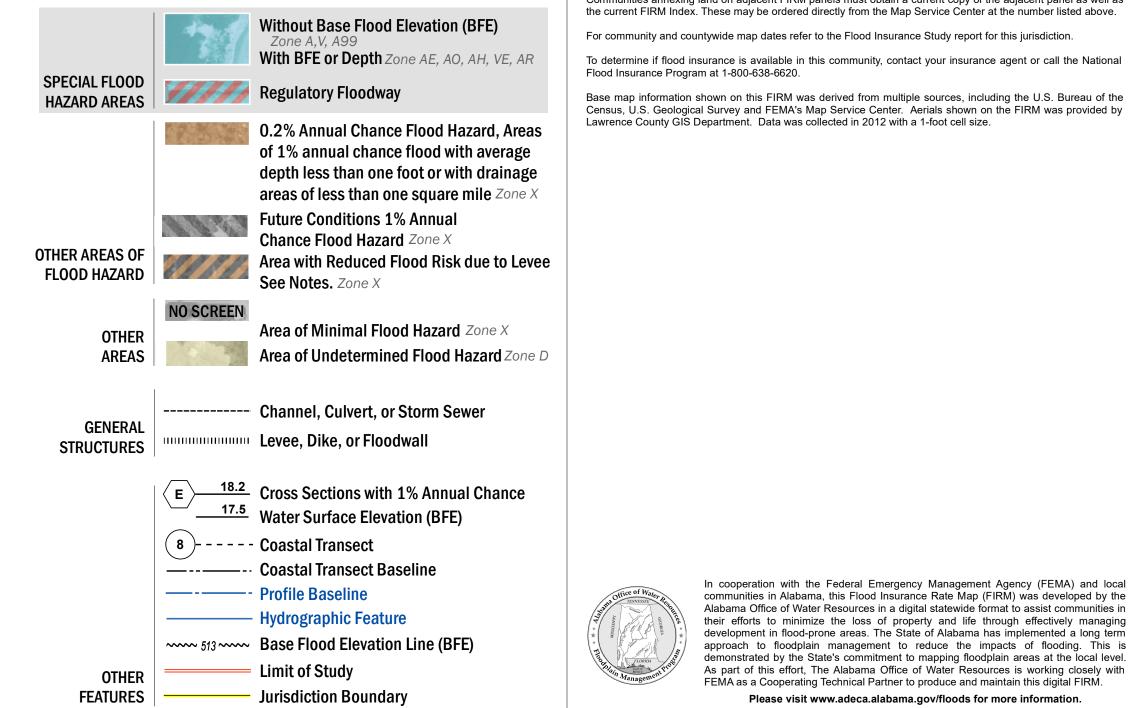

## **NOTES TO USERS**

For information and questions about this Flood Insurance Rate Map (FIRM), available products associated with this FIRM, including historic versions of this FIRM, the current map date for each FIRM panel, how to order this FIRM, including historic versions of this FIRM, the current map date for each FIRM panel, now to order products, or the National Flood Insurance Program in general, please call the FEMA Mapping and Insurance eXchange at 1-877-FEMA-MAP (1-877-336-2627) or visit the FEMA Map Service Center website at https://msc.fema.gov. Available products may include previously issued Letters of Map Change, a Flood Insurance Study Report, and/or digital versions of this map. Many of these products can be ordered or obtained directly from the website.

Communities annexing land on adjacent FIRM panels must obtain a current copy of the adjacent panel as well as the current FIRM Index. These may be ordered directly from the Map Service Center at the number listed above. For community and countywide map dates refer to the Flood Insurance Study report for this jurisdiction.

To determine if flood insurance is available in this community, contact your insurance agent or call the National

Base map information shown on this FIRM was derived from multiple sources, including the U.S. Bureau of the Census, U.S. Geological Survey and FEMA's Map Service Center. Aerials shown on the FIRM was provided by Lawrence County GIS Department. Data was collected in 2012 with a 1-foot cell size.