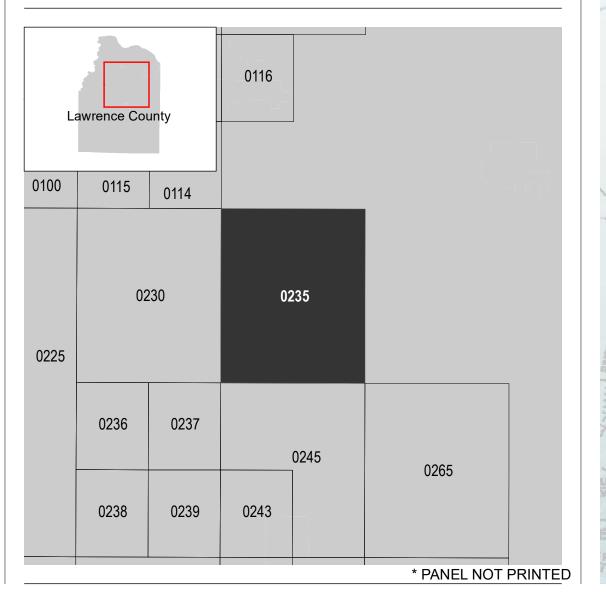

n adjacent FIRM panels must obtain a current copy of the adjacent panel as well as the current FIRM Index. These may be ordered directly from the Map Service Center at the number listed above.

For community and countywide map dates refer to the Flood Insurance Study report for this jurisdiction.

To determine if flood insurance is available in this community, contact your insurance agent or call the National Flood Insurance Program at 1-800-638-6620.

Base map information shown on this FIRM was derived from multiple sources, including the U.S. Bureau of the Census, U.S. Geological Survey and FEMA's Map Service Center. Aerials shown on the FIRM was provided by Lawrence County GIS Department. Data was collected in 2012 with a 1-foot cell size.

# SCALE



1,000

500

PANEL LOCATOR

0

250



# FLOOD INSURANCE RATE MAP National Flood Insurance Program LAWRENCE COUNTY, ALABAMA





SUFFIX

D

**Panel Contains:** 

**FEMA** 

COMMUNITY LAWRENCE COUNTY

NUMBER PANEL

NATIONAL FLOOD INSURANCE PROGRAM

010324 0235

### PRELIMINARY 2/04/2021

**VERSION NUMBER** 2.6.4.5

MAP NUMBER 01079C0235D

**MAP REVISED**