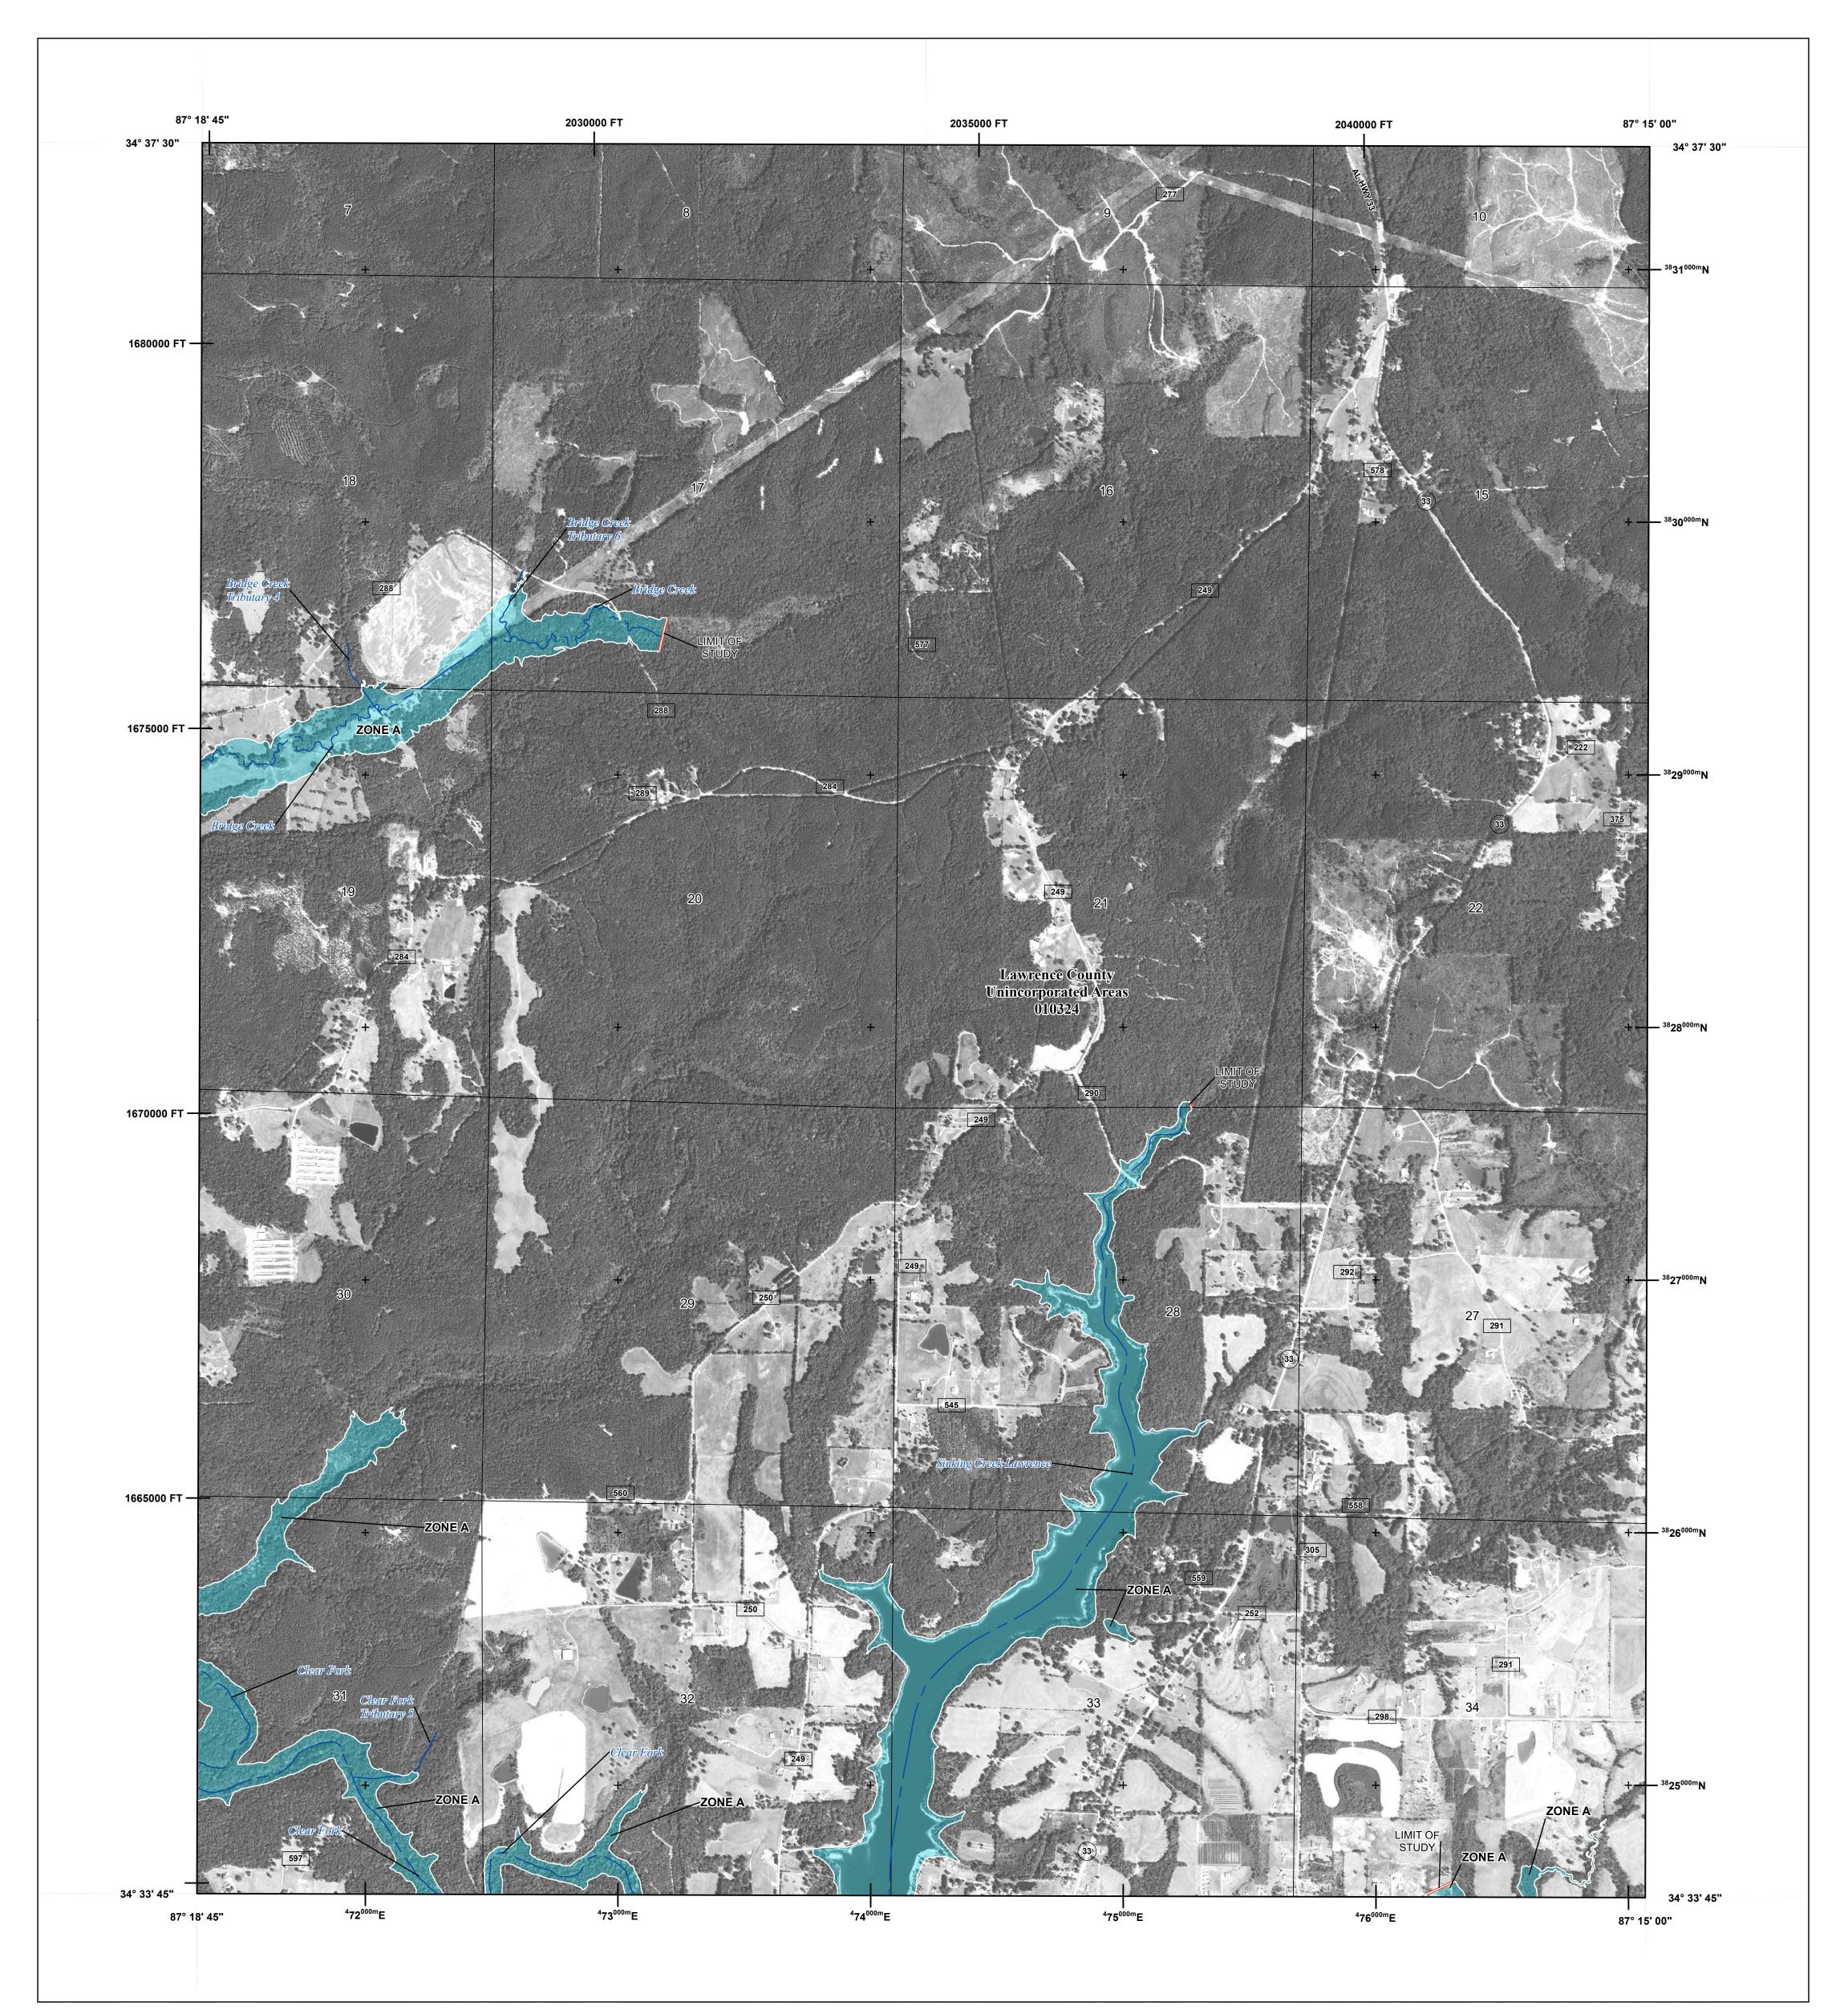

Base map information shown on this FIRM was derived from multiple sources, including the U.S. Bureau of the Census, U.S. Geological Survey and FEMA's Map Service Center. Aerials shown on the FIRM was provided by Lawrence County GIS Department. Data was collected in 2012 with a 1-foot cell size.