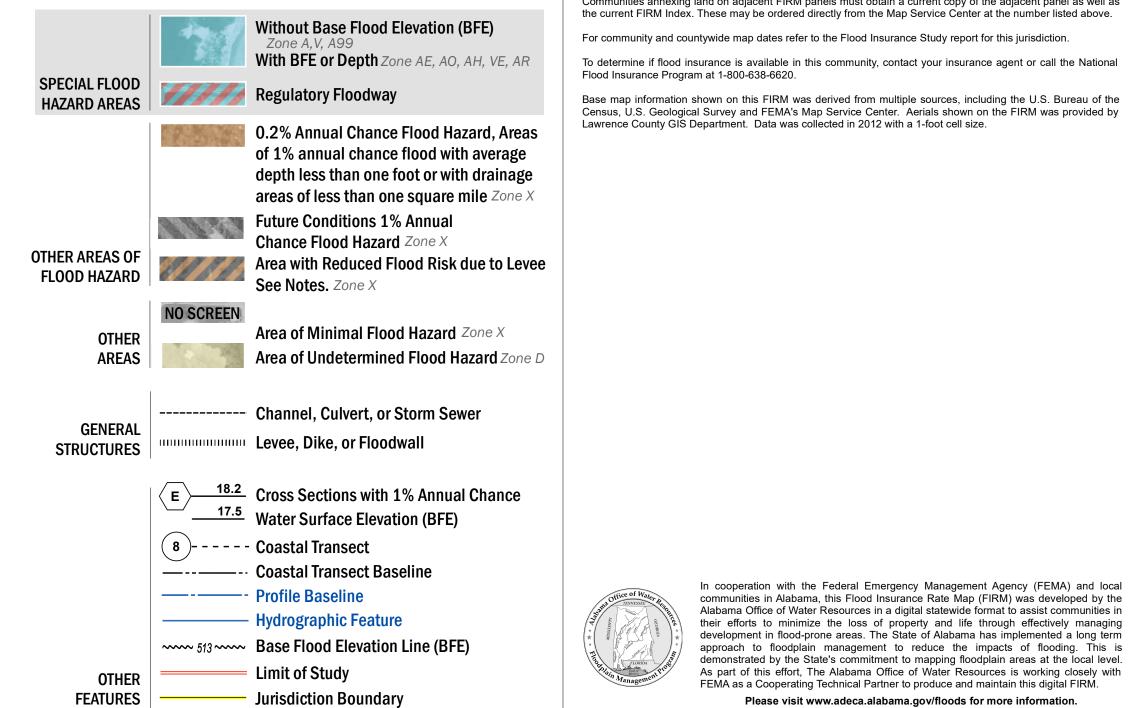

## NOTES TO USERS

For information and questions about this Flood Insurance Rate Map (FIRM), available products associated with this FIRM, including historic versions of this FIRM, the current map date for each FIRM panel, how to order this FIRM, including historic versions of this FIRM, the current map date for each FIRM panel, now to order products, or the National Flood Insurance Program in general, please call the FEMA Mapping and Insurance eXchange at 1-877-FEMA-MAP (1-877-336-2627) or visit the FEMA Map Service Center website at https://msc.fema.gov. Available products may include previously issued Letters of Map Change, a Flood Insurance Study Report, and/or digital versions of this map. Many of these products can be ordered or obtained directly from the website.

Communities annexing land on adjacent FIRM panels must obtain a current copy of the adjacent panel as well as the current FIRM Index. These may be ordered directly from the Map Service Center at the number listed above.

For community and countywide map dates refer to the Flood Insurance Study report for this jurisdiction.

To determine if flood insurance is available in this community, contact your insurance agent or call the National Flood Insurance Program at 1-800-638-6620.

Base map information shown on this FIRM was derived from multiple sources, including the U.S. Bureau of the Census, U.S. Geological Survey and FEMA's Map Service Center. Aerials shown on the FIRM was provided by Lawrence County GIS Department. Data was collected in 2012 with a 1-foot cell size.