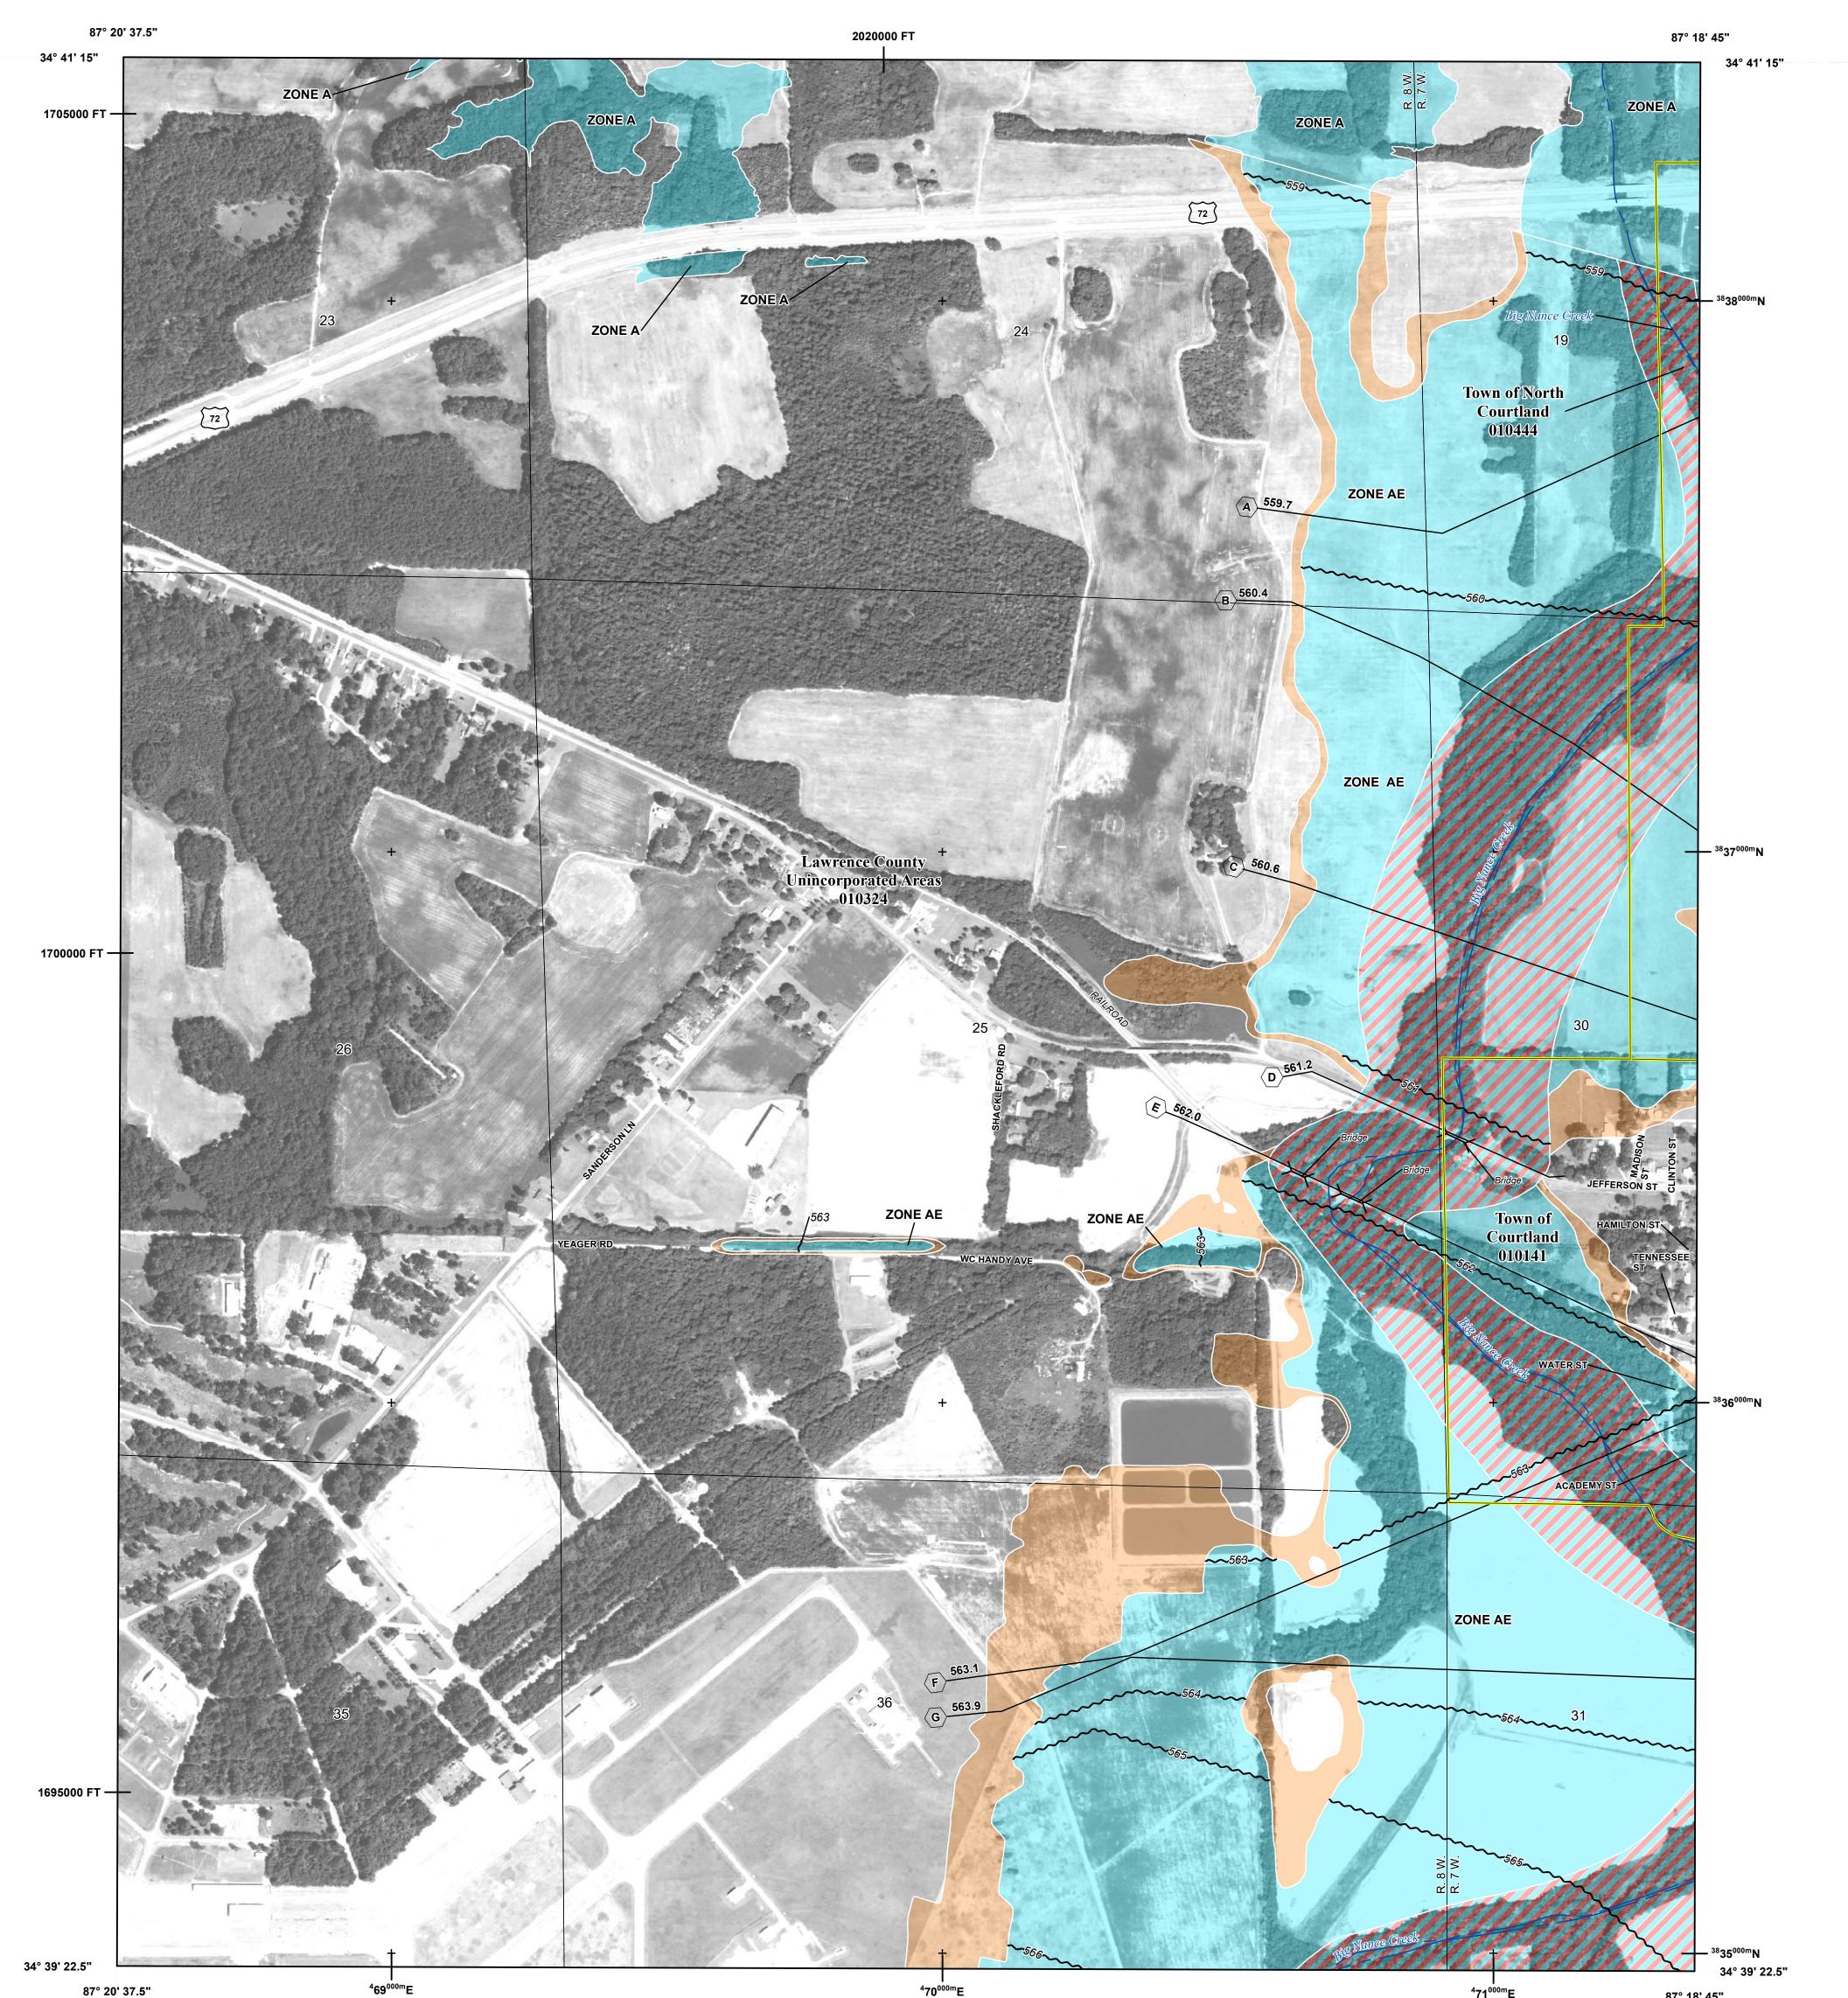

#### **FLOOD HAZARD INFORMATION**

#### SEE FIS REPORT FOR ZONE DESCRIPTIONS AND INDEX MAP FOR FIRM PANEL LAYOUT THE INFORMATION DEPICTED ON THIS MAP AND SUPPORTING DOCUMENTATION ARE ALSO AVAILABLE IN DIGITAL FORMAT AT HTTPS://MSC.FEMA.GOV

### NATIONAL FLOOD INSURANCE PROGRAM

FLOOD INSURANCE RATE MAP

National Flood Insurance Program LAWRENCE COUNTY, ALABAMA and Incorporated Areas PANEL 112 of 550

**Panel Contains:** 

COMMUNITY NUMBER PANEL SUFFIX COURTLAND, TOWN OF 010141 0112 D LAWRENCE COUNTY 010324 0112 D NORTH COURTLAND, 010444 0112 D TOWN OF