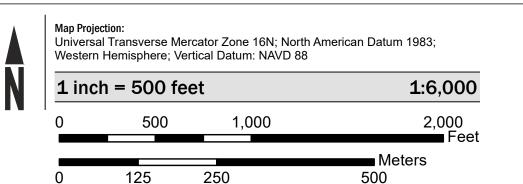

n be ordered or obtained directly from the website.

Communities annexing land on adjacent FIRM panels must obtain a current copy of the adjacent panel as well as the current FIRM Index. These may be ordered directly from the Map Service Center at the number listed above.

For community and countywide map dates refer to the Flood Insurance Study report for this jurisdiction.

To determine if flood insurance is available in this community, contact your insurance agent or call the National

Base map information shown on this FIRM was derived from multiple sources, including the U.S. Bureau of the Census, U.S. Geological Survey and FEMA's Map Service Center. Aerials shown on the FIRM was provided by Lawrence County GIS Department. Data was collected in 2012 with a 1-foot cell size.

# SCALE



## PANEL LOCATOR



### NATIONAL FLOOD INSURANCE PROGRAM

FLOOD INSURANCE RATE MAP

National Flood Insurance Program LAWRENCE COUNTY, ALABAMA and Incorporated Areas PANEL 112 of 550

**Panel Contains:** 

COMMUNITY NUMBER PANEL SUFFIX COURTLAND, TOWN OF 010141 0112 D LAWRENCE COUNTY 010324 0112 D NORTH COURTLAND, 010444 0112 D TOWN OF

> PRELIMINARY 2/04/2021

> > **VERSION NUMBER** 2.6.4.5

MAP NUMBER 01079C0112D

**MAP REVISED**