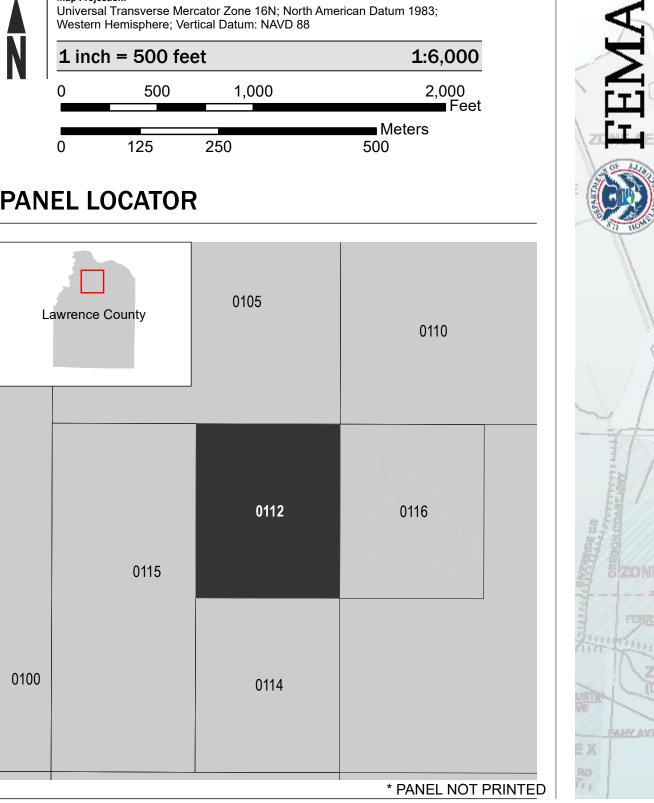

## PANEL LOCATOR

### NATIONAL FLOOD INSURANCE PROGRAM

FLOOD INSURANCE RATE MAP

National Flood Insurance Program LAWRENCE COUNTY, ALABAMA and Incorporated Areas PANEL 112 of 550

**Panel Contains:** 

COMMUNITY NUMBER PANEL SUFFIX COURTLAND, TOWN OF 010141 0112 D LAWRENCE COUNTY 010324 0112 D NORTH COURTLAND, 010444 0112 D TOWN OF