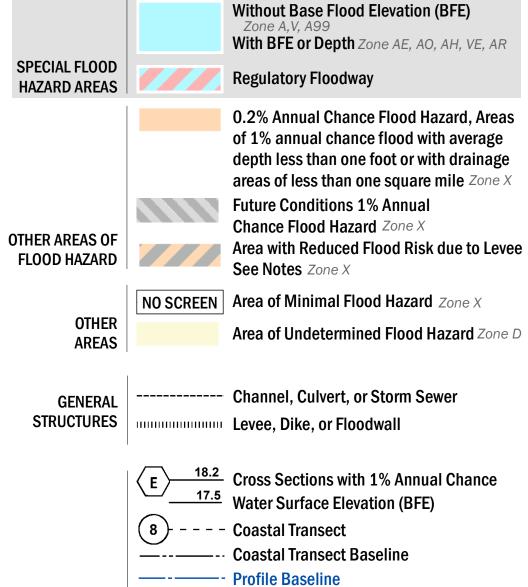

HTTPS://MSC.FEMA.GOV Without Base Flood Elevation (BFE) With BFE or Depth Zone AE, AO, AH, VE, AR Regulatory Floodway

Hydrographic Feature

**Jurisdiction Boundary** 

----- 513 ---- Base Flood Elevation Line (BFE)

**Limit of Study** 

OTHER

**FEATURES** 

Communities annexing land on adjacent FIRM panels must obtain a current copy of the adjacent panel as well as the current FIRM Index. These may be ordered directly from the Map Service Center at the number listed above. For community and countywide map dates refer to the Flood Insurance Study report for this jurisdiction.