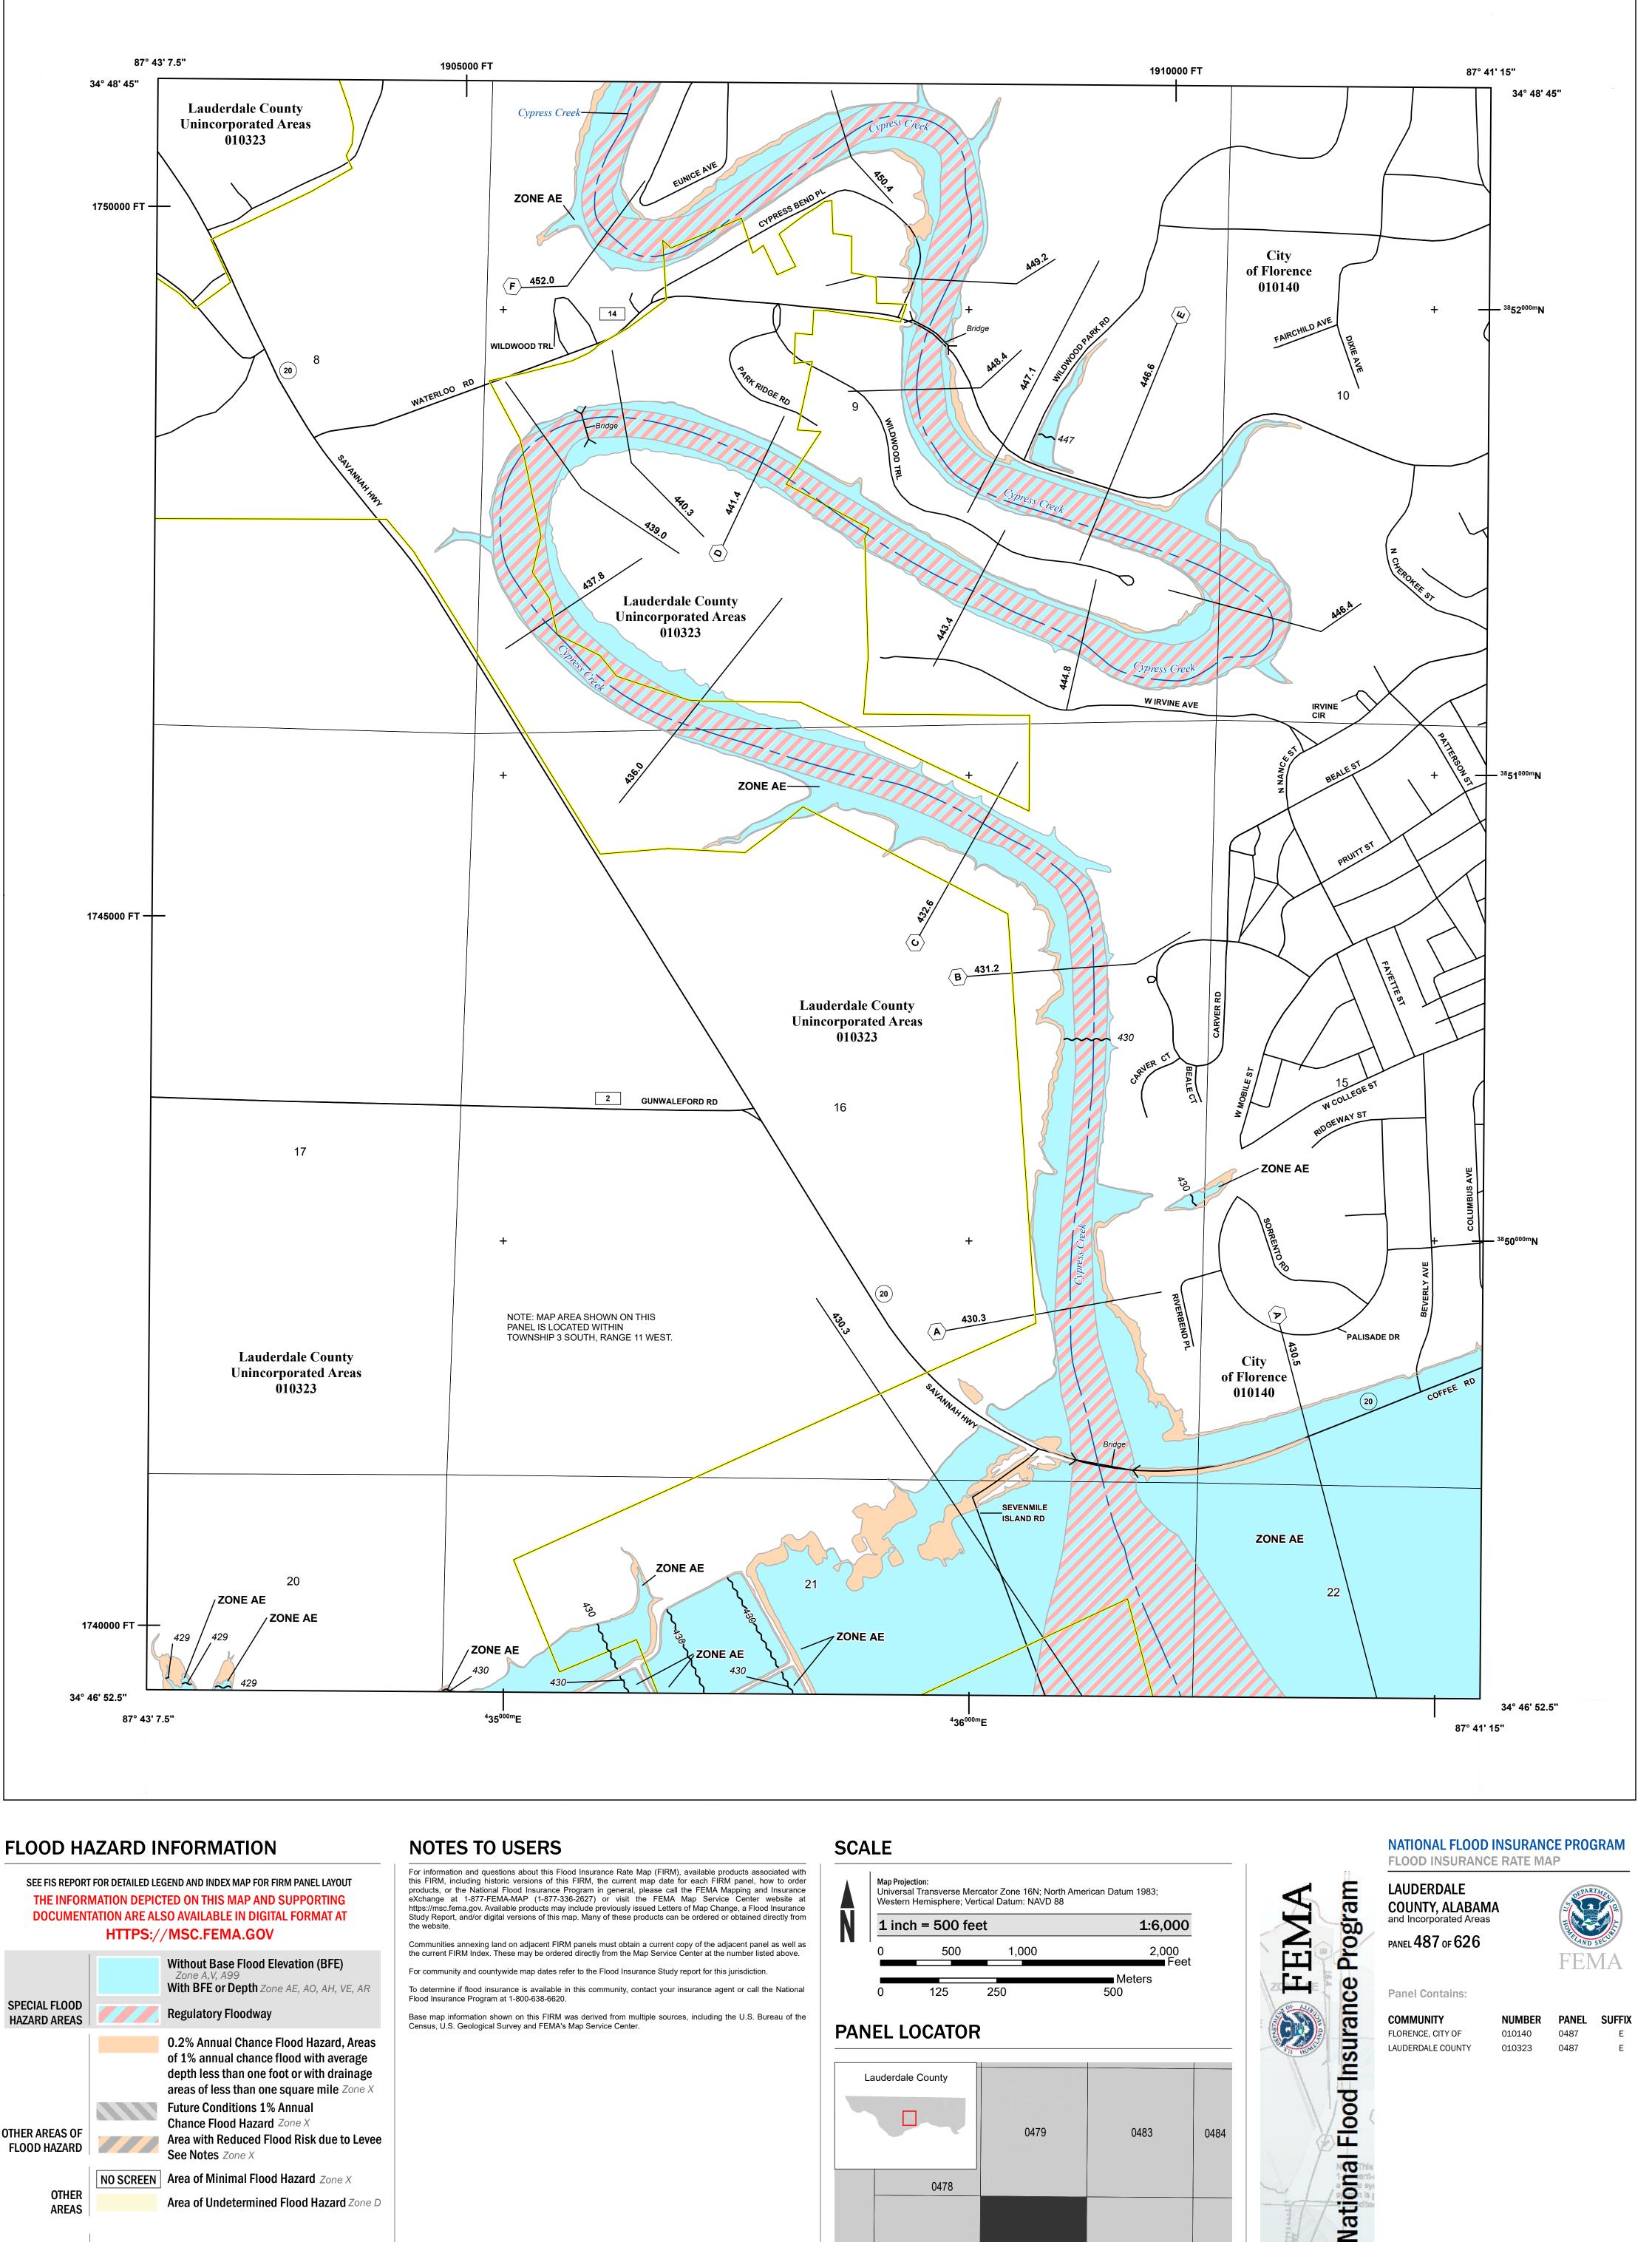

HTTPS://MSC.FEMA.GOV Without Base Flood Elevation (BFE) With BFE or Depth Zone AE, AO, AH, VE, AR Regulatory Floodway

Hydrographic Feature

**Jurisdiction Boundary** 

----- 513 ---- Base Flood Elevation Line (BFE)

**Limit of Study** 

OTHER

**FEATURES** 

Communities annexing land on adjacent FIRM panels must obtain a current copy of the adjacent panel as well as the current FIRM Index. These may be ordered directly from the Map Service Center at the number listed above. For community and countywide map dates refer to the Flood Insurance Study report for this jurisdiction.

To determine if flood insurance is available in this community, contact your insurance agent or call the National Flood Insurance Program at 1-800-638-6620.

Base map information shown on this FIRM was derived from multiple sources, including the U.S. Bureau of the Census, U.S. Geological Survey and FEMA's Map Service Center.

In cooperation with the Federal Emergency Management Agency (FEMA) and local

communities in Alabama, this Flood Insurance Rate Map (FIRM) was developed by the

Alabama Office of Water Resources in a digital statewide format to assist communities in

their efforts to minimize the loss of property and life through effectively managing development in flood-prone areas. The State of Alabama has implemented a long term

approach to floodplain management to reduce the impacts of flooding. This is demonstrated by the State's commitment to mapping floodplain areas at the local level. As part of this effort, The Alabama Office of Water Resources is working closely with

Please visit www.adeca.alabama.gov/floods for more information.

FEMA as a Cooperating Technical Partner to produce and maintain this digital FIRM.

## **PANEL LOCATOR**

PANEL 487 OF 626

**Panel Contains:** 

LAUDERDALE COUNTY

PANEL SUFFIX 0487 0487

**PRELIMINARY** 2/04/2021

> VERSION NUMBER 2.6.4.5 **MAP NUMBER** 01077C0487E **MAP REVISED**