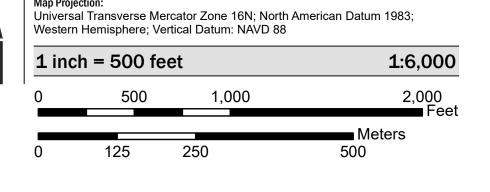

the Federal Emergency Management Agency (FEMA) and local

communities in Alabama, this Flood Insurance Rate Map (FIRM) was developed by the

Alabama Office of Water Resources in a digital statewide format to assist communities in

their efforts to minimize the loss of property and life through effectively managing development in flood-prone areas. The State of Alabama has implemented a long term

approach to floodplain management to reduce the impacts of flooding. This is demonstrated by the State's commitment to mapping floodplain areas at the local level. As part of this effort, The Alabama Office of Water Resources is working closely with

Please visit www.adeca.alabama.gov/floods for more information.

FEMA as a Cooperating Technical Partner to produce and maintain this digital FIRM.



## PANEL LOCATOR



and Incorporated Areas PANEL 479 OF 626



**Panel Contains:** 









**PRELIMINARY** 2/04/2021

> VERSION NUMBER 2.6.4.5 **MAP NUMBER**

01077C0479E **MAP REVISED**