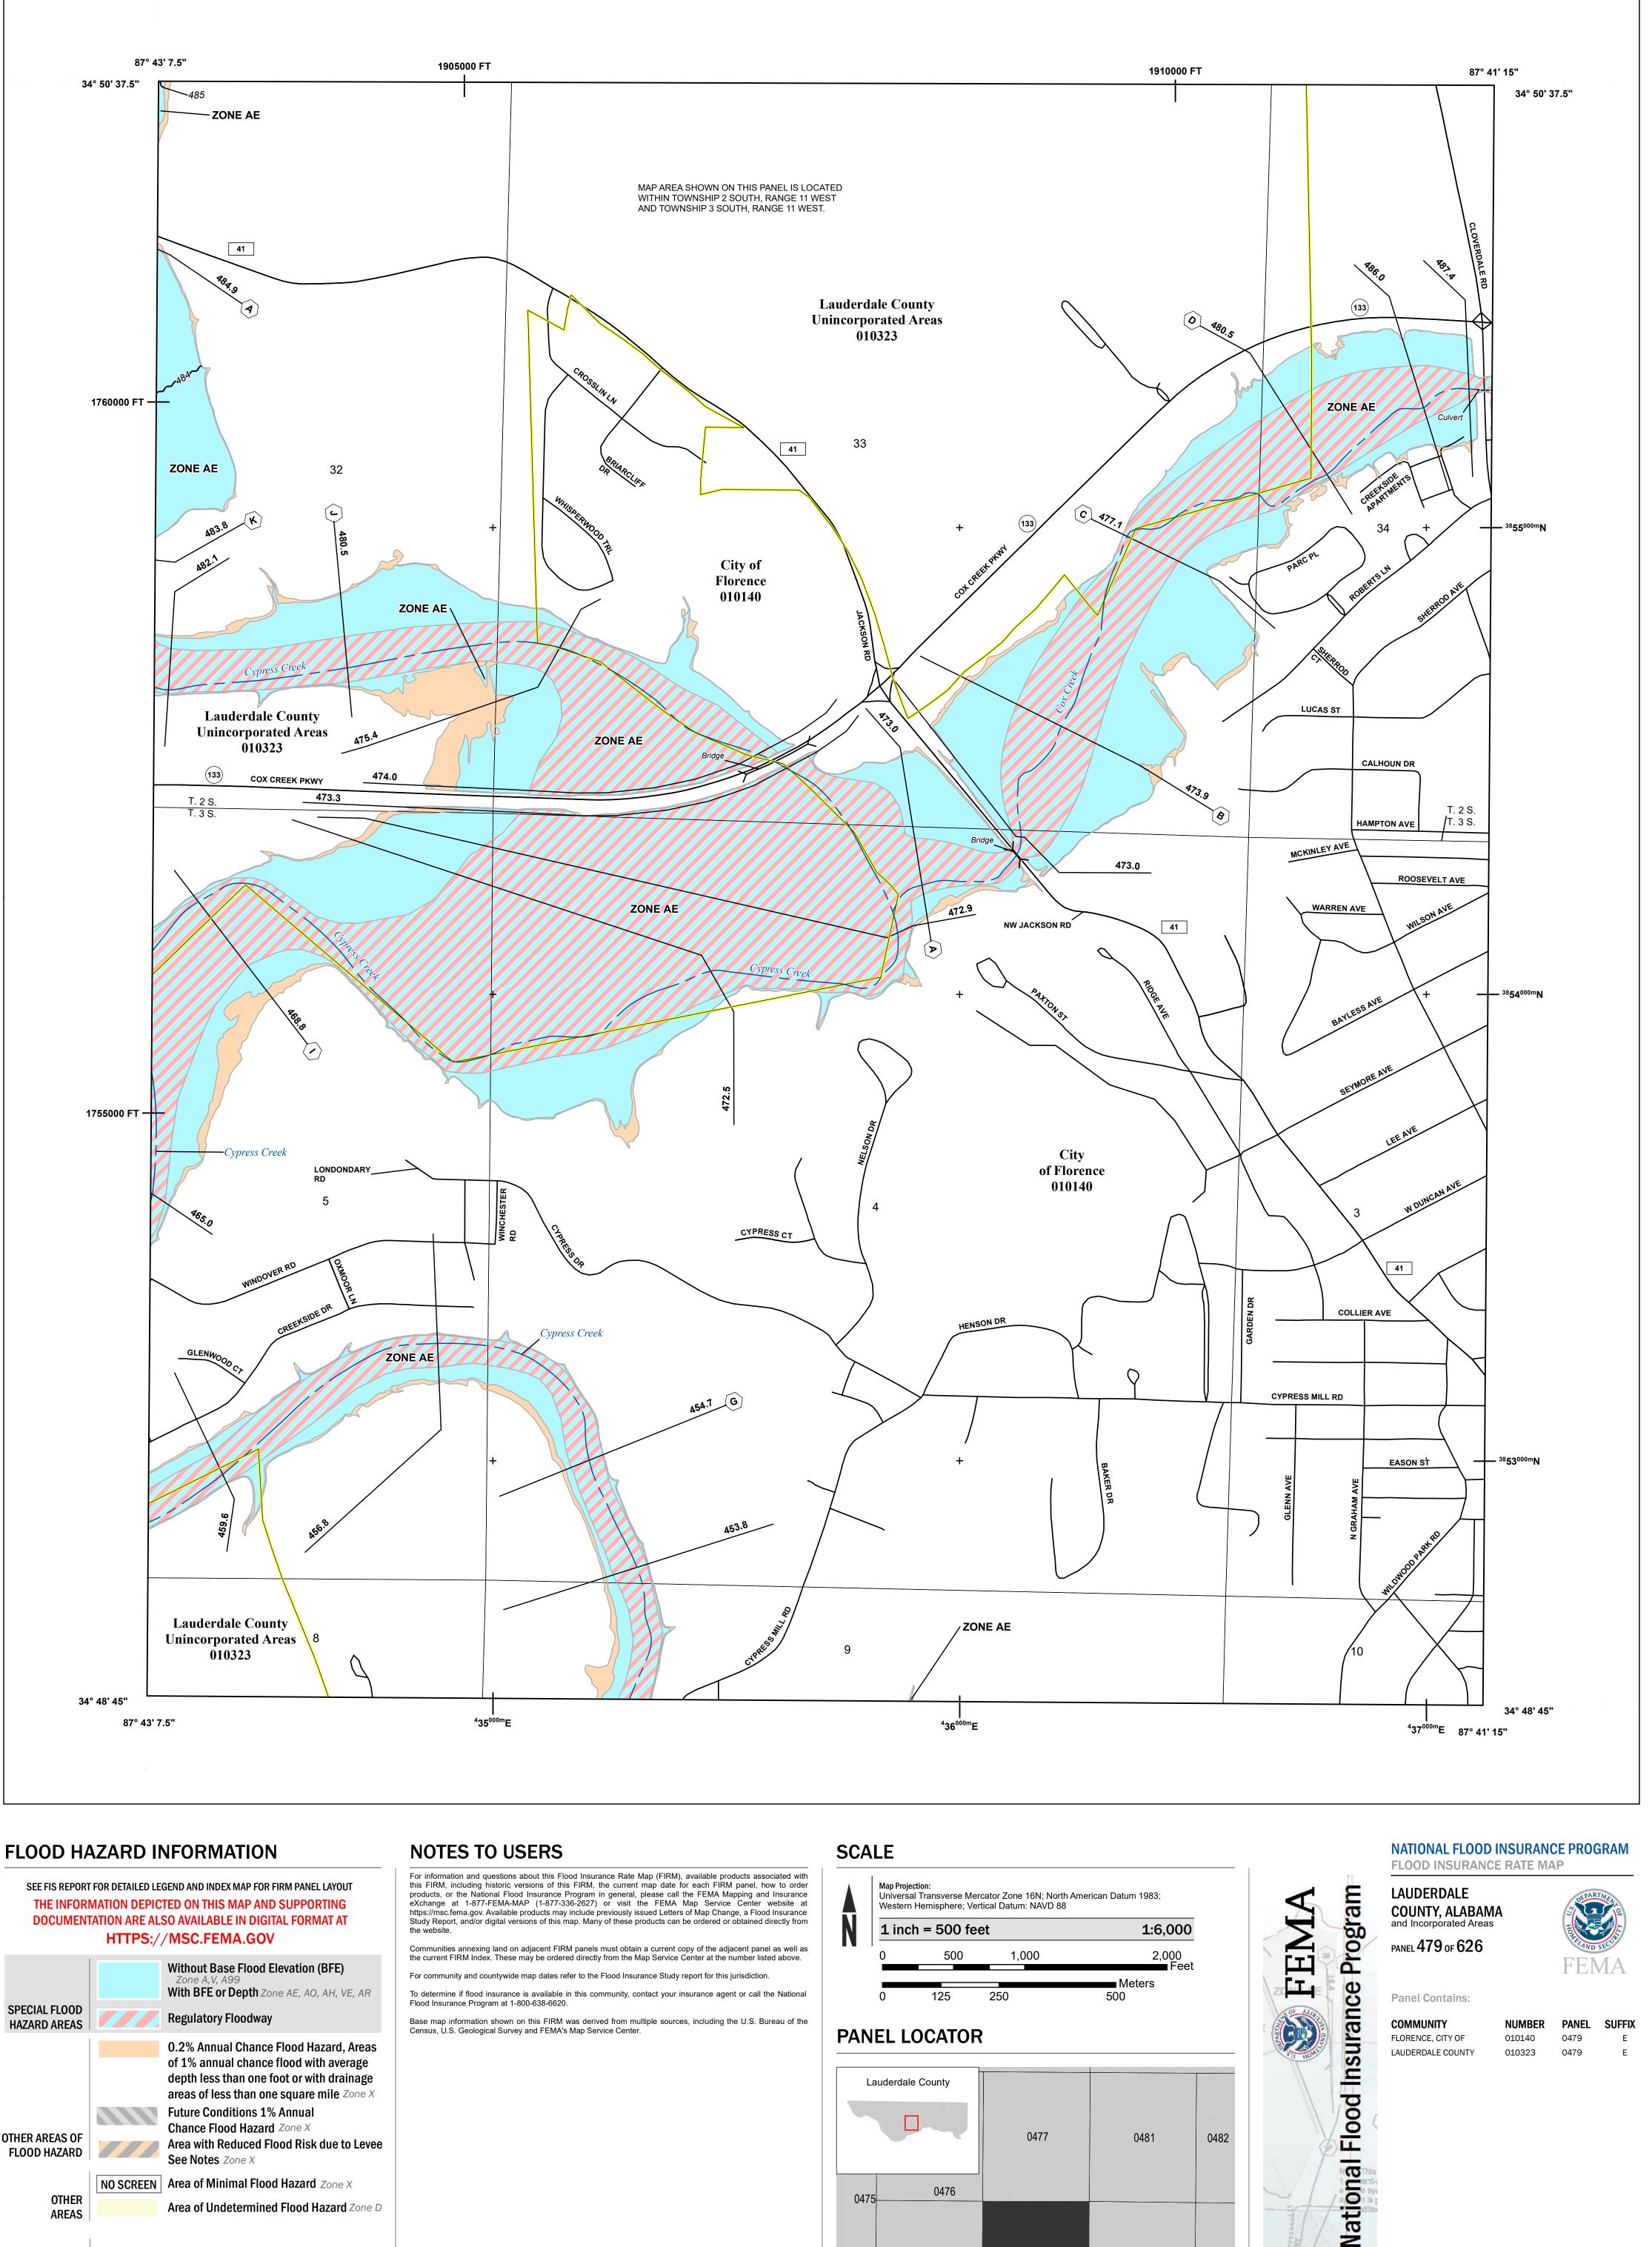

DOCUMENTATION ARE ALSO AVAILABLE IN DIGITAL FORMAT AT



----- 513 ---- Base Flood Elevation Line (BFE)

**Jurisdiction Boundary** 

**Limit of Study** 

OTHER

**FEATURES** 

products, or the National Flood Insurance Program in general, please call the FEMA Mapping and Insurance eXchange at 1-877-FEMA-MAP (1-877-336-2627) or visit the FEMA Map Service Center website at https://msc.fema.gov. Available products may include previously issued Letters of Map Change, a Flood Insurance Study Report, and/or digital versions of this map. Many of these products can be ordered or obtained directly from

Communities annexing land on adjacent FIRM panels must obtain a current copy of the adjacent panel as well as the current FIRM Index. These may be ordered directly from the Map Service Center at th