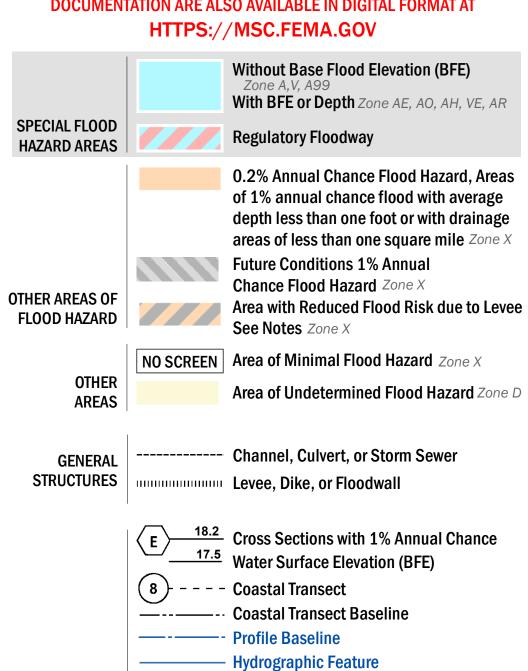

DOCUMENTATION ARE ALSO AVAILABLE IN DIGITAL FORMAT AT

----- 513 ---- Base Flood Elevation Line (BFE)

**Jurisdiction Boundary** 

**Limit of Study** 

OTHER

**FEATURES** 

products, or the National Flood Insurance Program in general, please call the FEMA Mapping and Insurance eXchange at 1-877-FEMA-MAP (1-877-336-2627) or visit the FEMA Map Service Center website at https://msc.fema.gov. Available products may include previously issued Letters of Map Change, a Flood Insurance Study Report, and/or digital versions of this map. Many of these products can be ordered or obtained directly from