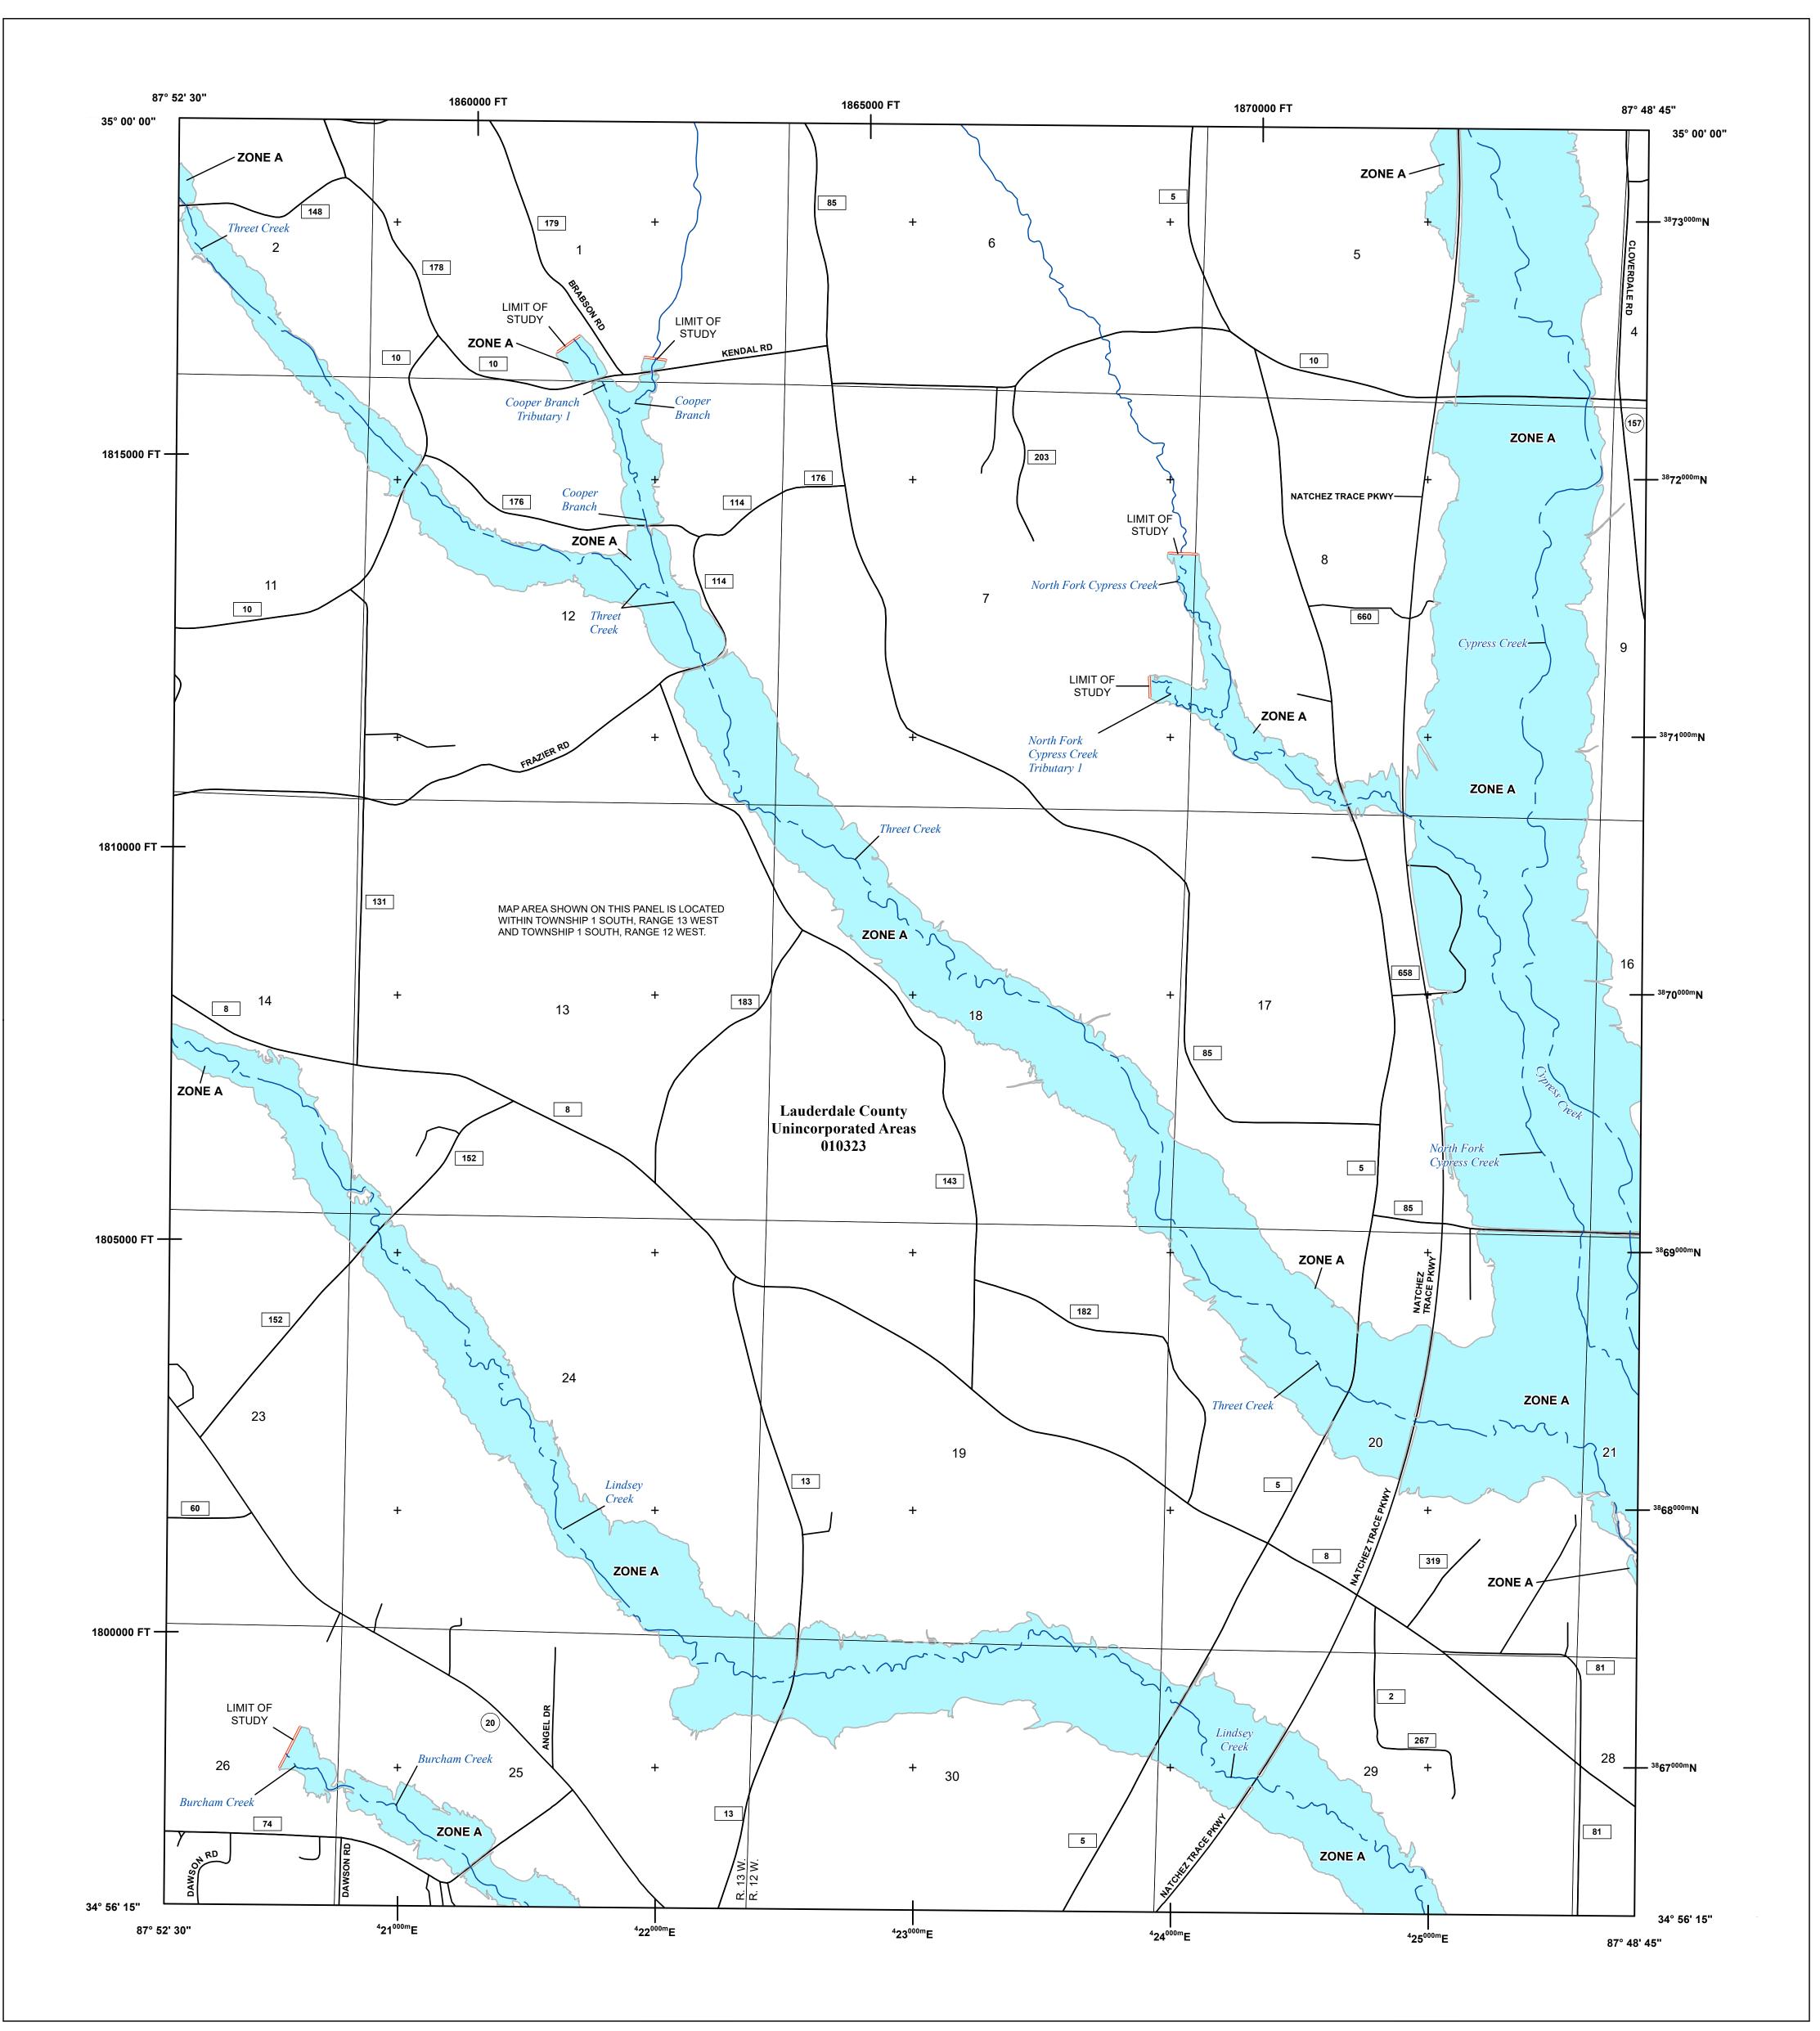

## National Flood Insurance Program LAUDERDALE COUNTY, ALABAMA and Incorporated Areas PANEL 280 of 626**Panel Contains:** COMMUNITY NUMBER LAUDERDALE COUNTY 010323

NATIONAL FLOOD INSURANCE PROGRAM

FLOOD INSURANCE RATE MAP

**PRELIMINARY** 2/04/2021

> **VERSION NUMBER** 2.6.4.5

MAP NUMBER 01077C0280E

PANEL

0280

SUFFIX

F

**MAP REVISED**