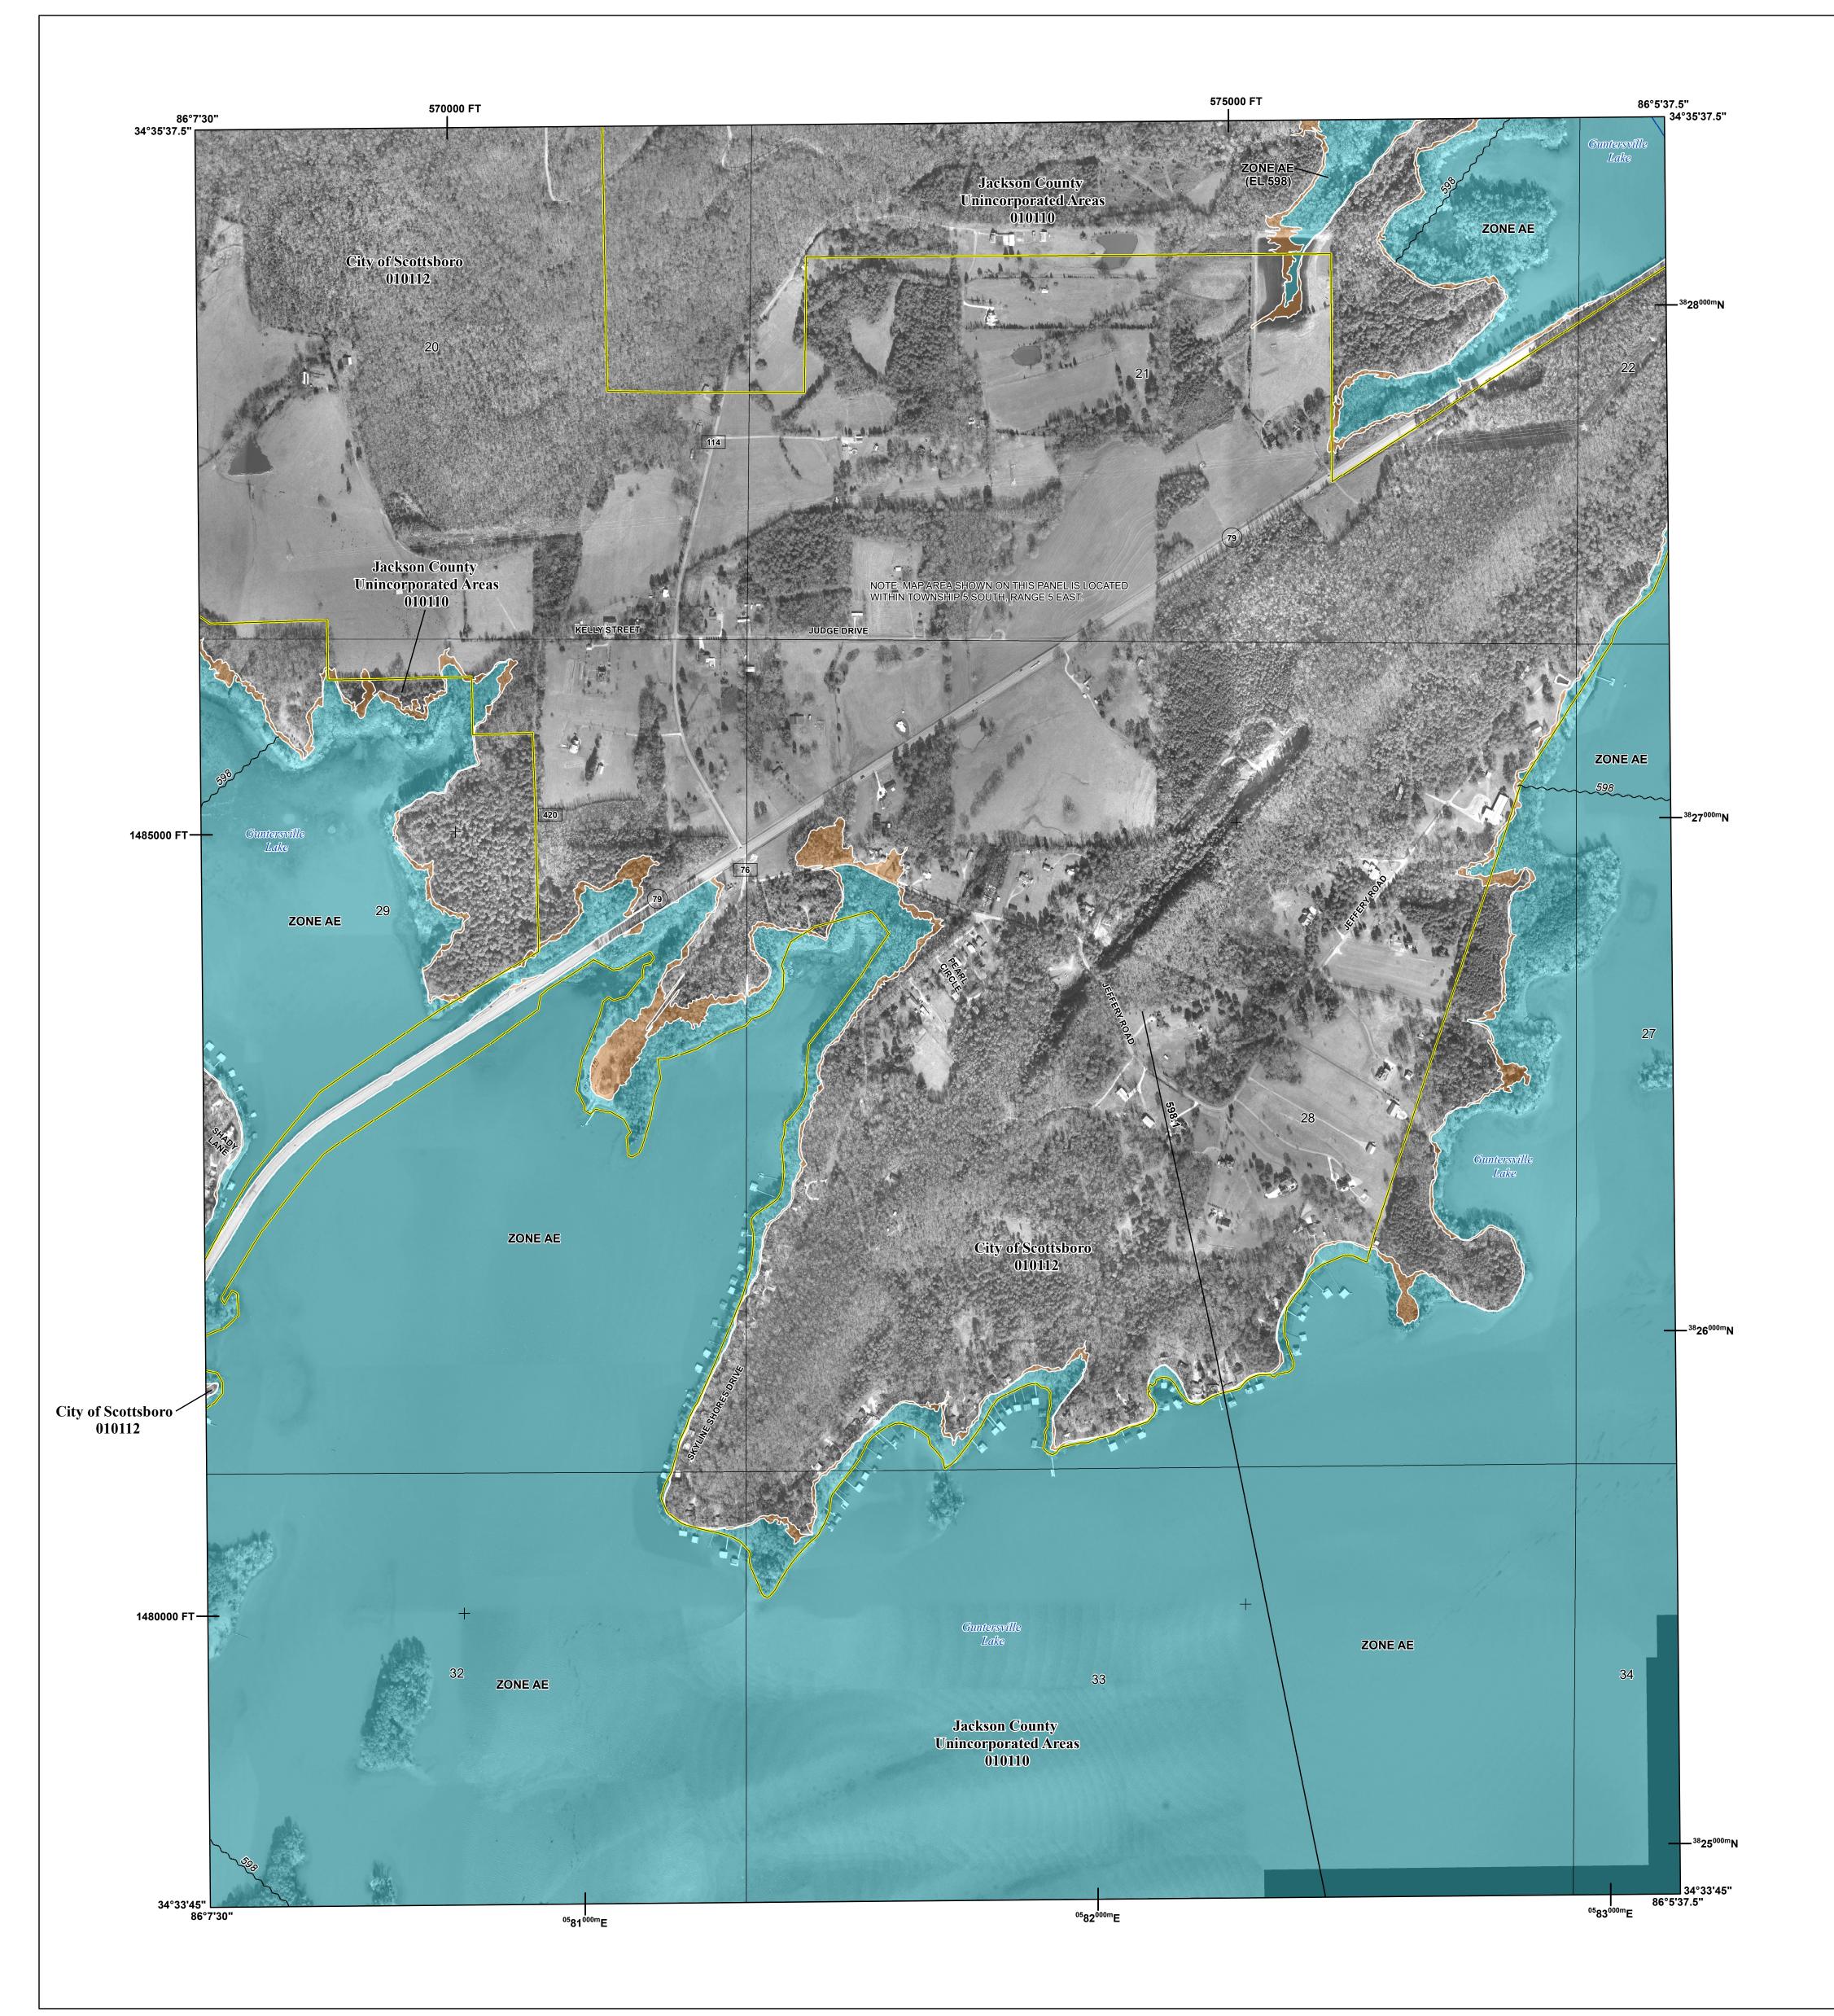

Base map information shown on this FIRM was provided in digital format by the Jackson County Revenue Commission. This information was photogrammetrically compiled at a scale of 1" = 100' from aerial photography