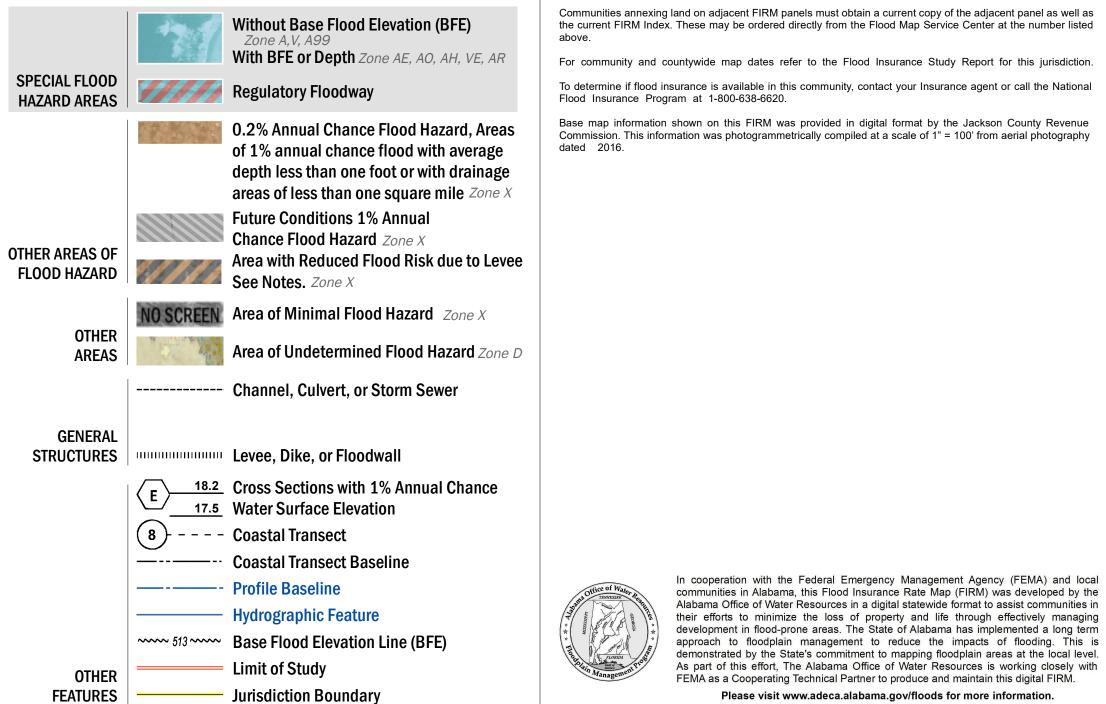

Communities annexing land on adjacent FIRM panels must obtain a current copy of the adjacent panel as well as the current FIRM Index. These may be ordered directly from the Flood Map Service Center at the number listed

For community and countywide map dates refer to the Flood Insurance Study Report for this jurisdiction.

To determine if flood insurance is available in this community, contact your Insurance agent or call the National Flood Insurance Program at 1-800-638-6620.

Base map information shown on this FIRM was provided in digital format by the Jackson County Revenue Commission. This information was photogrammetrically compiled at a scale of 1" = 100' from aerial photography