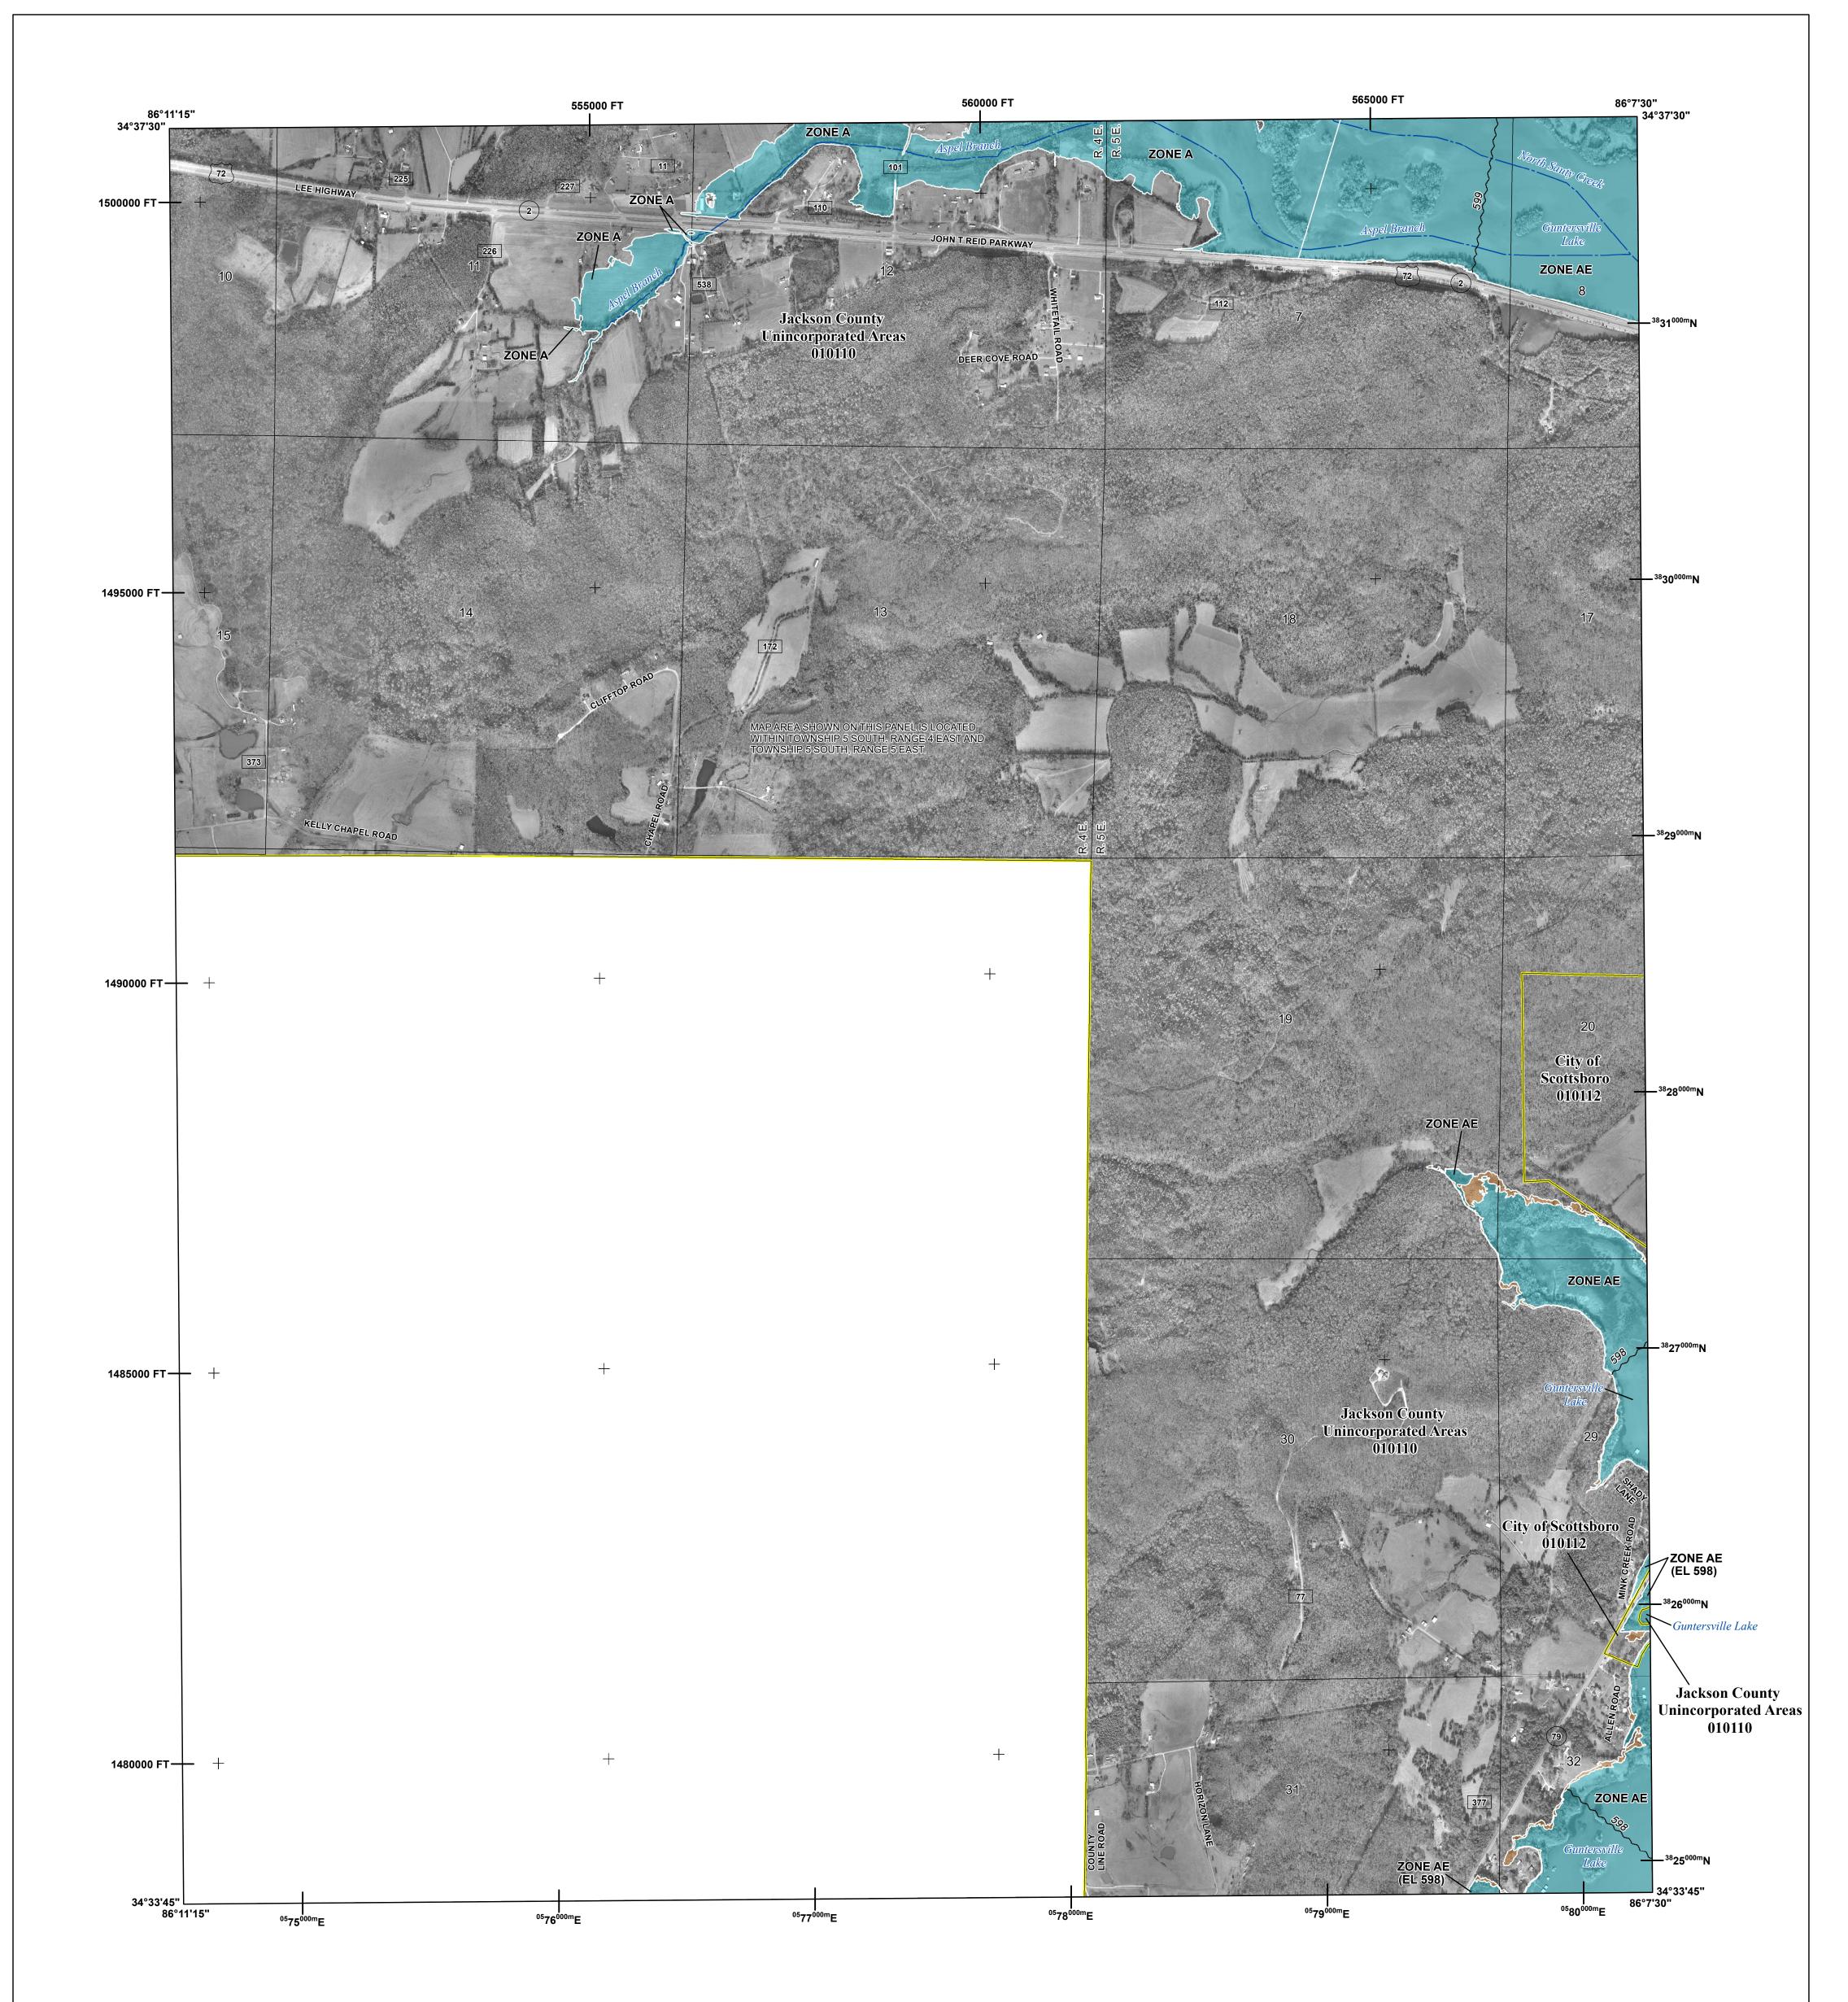

Base map information shown on this FIRM was provided in digital format by the Jackson County Revenue Commission. This information was photogrammetrically compiled at a scale of 1" = 100' from aerial photography