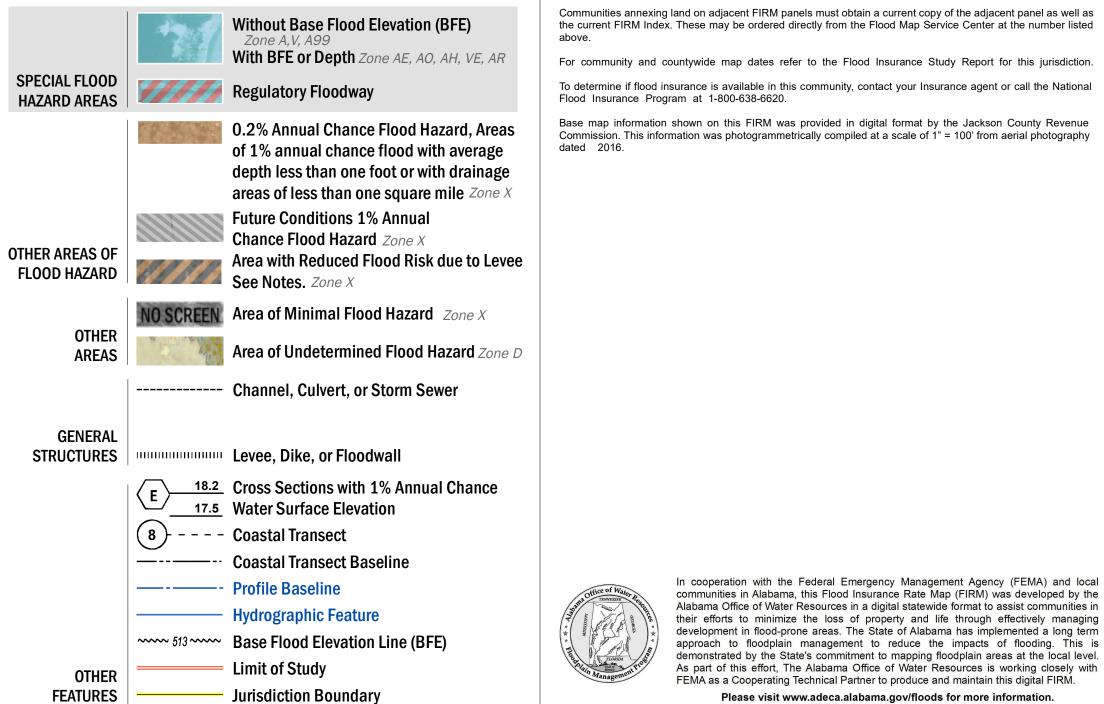

Base map information shown on this FIRM was provided in digital format by the Jackson County Revenue Commission. This information was photogrammetrically compiled at a scale of 1" = 100' from aerial photography