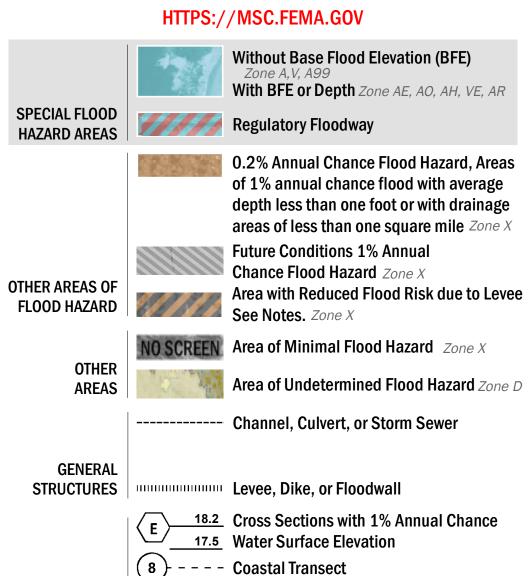

————— Coastal Transect Baseline

**Hydrographic Feature** 

**Jurisdiction Boundary** 

**Base Flood Elevation Line (BFE)** 

Limit of Study

OTHER

**FEATURES** 

For information and questions about this Flood Insurance Rate Map (FIRM), available products associated with this FIRM, including historic versions, the current map date for each FIRM panel, how to order products, or the National Flood Insurance Program (NFIP) in general, please call the FEMA Map Information eXchange at 1-877-FEMA-MAP (1-877-336-2627) or visit the FEMA Flood Map Service Center website at https://msc.fema.gov. Available products may include previously issued Letters of Map Change, a Flood Insurance Study Report, and/or digital versions of this map. Many of these products can be ordered or obtained directly from the website.