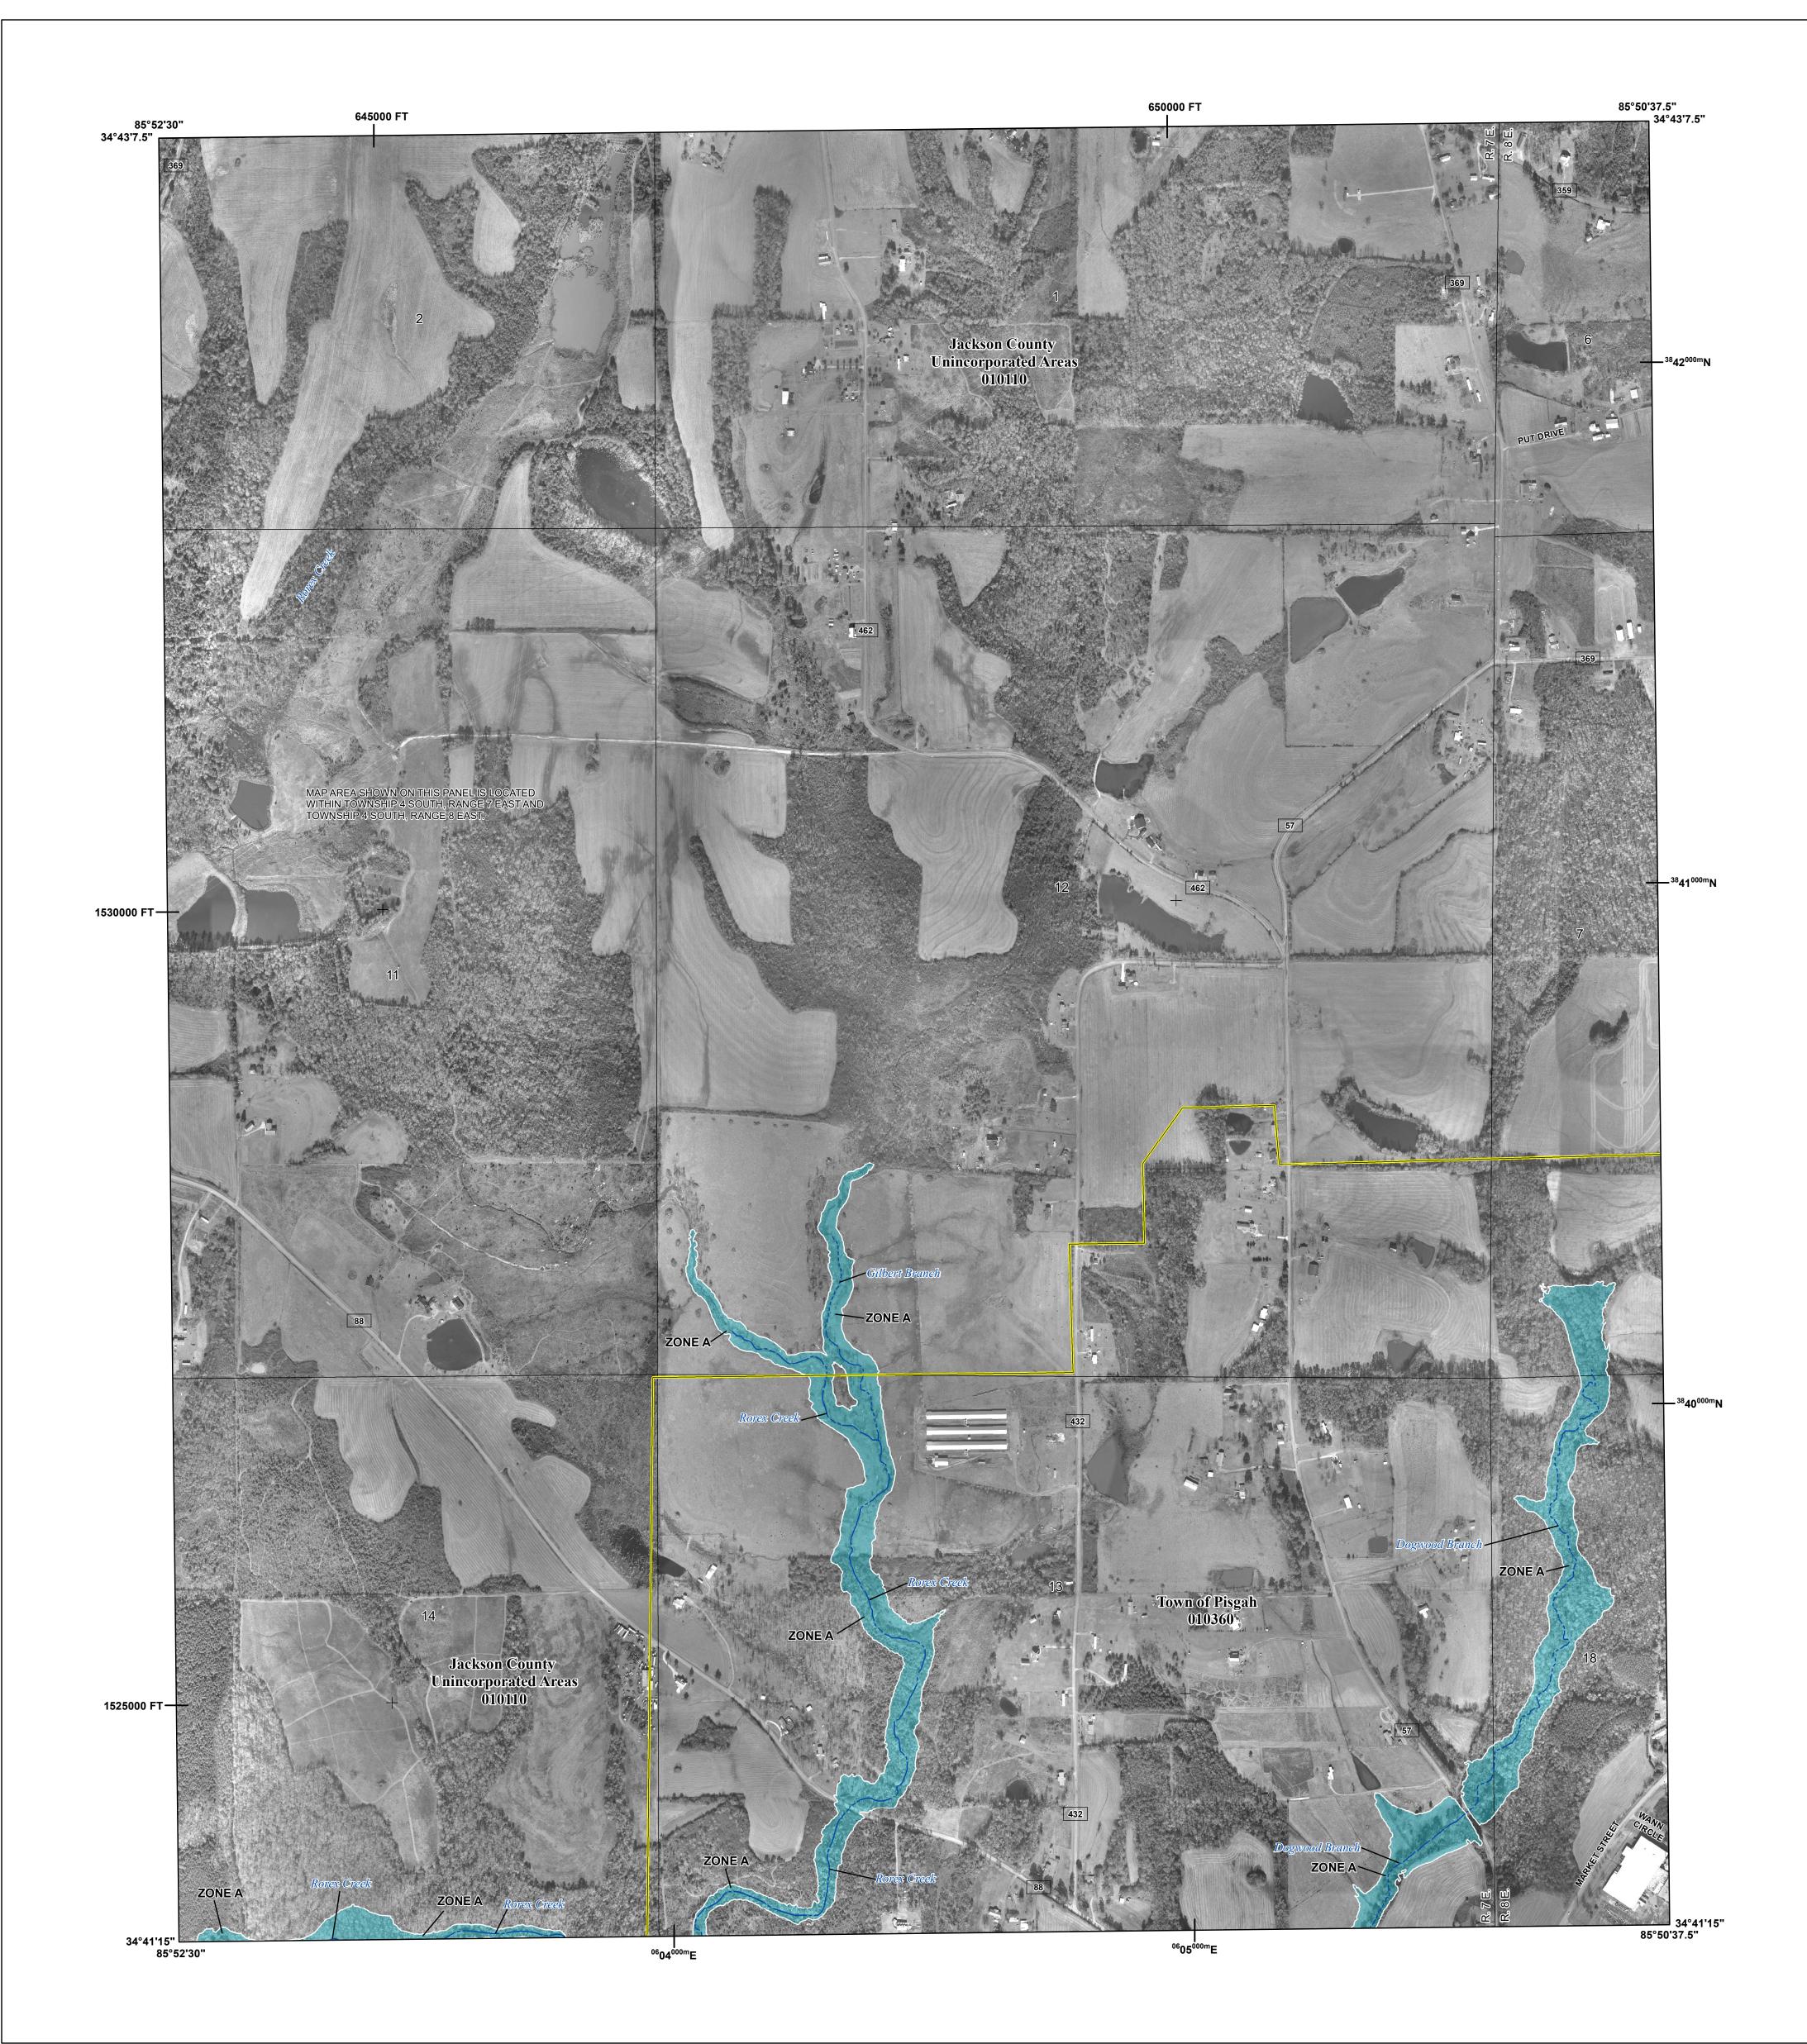

## **FLOOD HAZARD INFORMATION**

## **NOTES TO USERS**

For information and questions about this Flood Insurance Rate Map (FIRM), available products associated

with this FIRM, including historic versions, the current map date for each FIRM panel, how to order

products, or the National Flood Insurance Program (NFIP) in general, please call the

FEMA Map Information eXchange at 1-877-FEMA-MAP (1-877-336-2627) or visit the FEMA Flood

Map Service Center website at https://msc.fema.gov. Available products may include previously

issued Letters of Map Change, a Flood Insurance Study Report, and/or digital versions of this map.

Many of these products can be ordered or obtained directly from the website.





## SCALE





01071C0453E MAP REVISED

Е