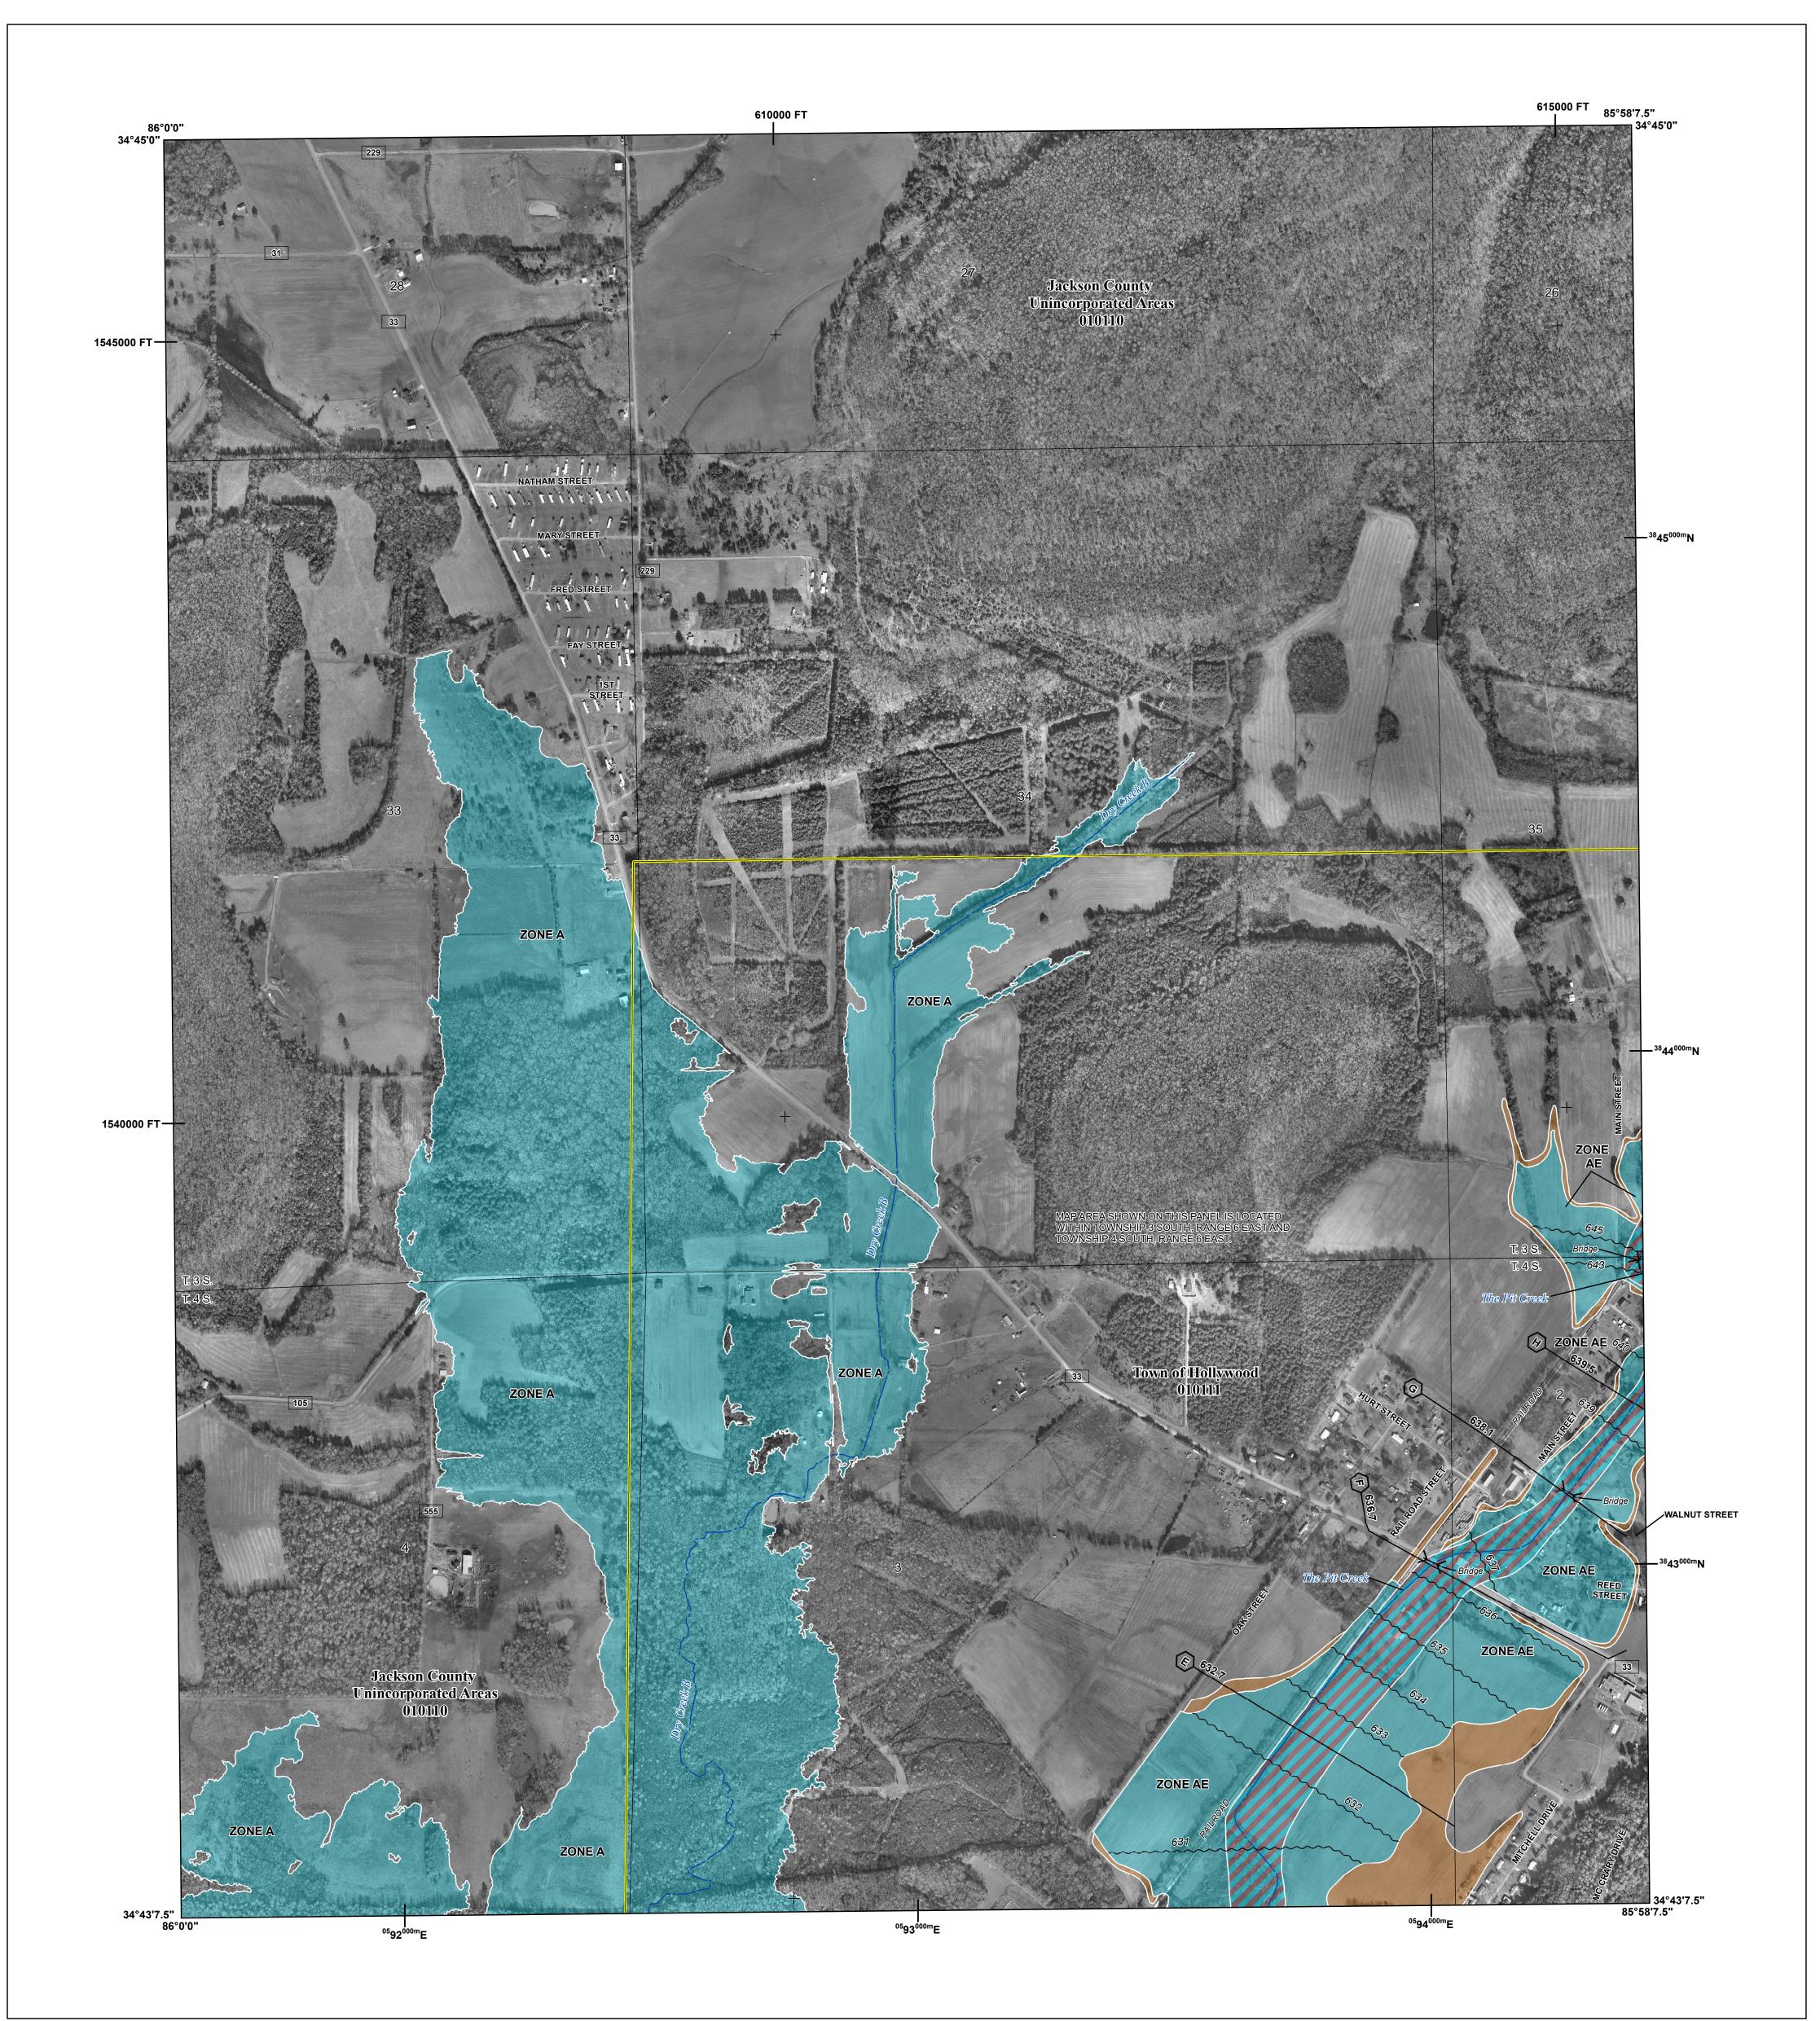

## **FLOOD HAZARD INFORMATION**

## **NOTES TO USERS**





For information and questions about this Flood Insurance Rate Map (FIRM), available products associated with this FIRM, including historic versions, the current map date for each FIRM panel, how to order products, or the National Flood Insurance Program (NFIP) in general, please call the FEMA Map Information eXchange at 1-877-FEMA-MAP (1-877-336-2627) or visit the FEMA Flood Map Service Center website at https://msc.fema.gov. Available products may include previously issued Letters of Map Change, a Flood Insurance Study Report, and/or digital versions of this map. Many of these products can be ordered or obtained directly from the website.

Communities annexing land on adjacent FIRM panels must obtain a current copy of the adjac