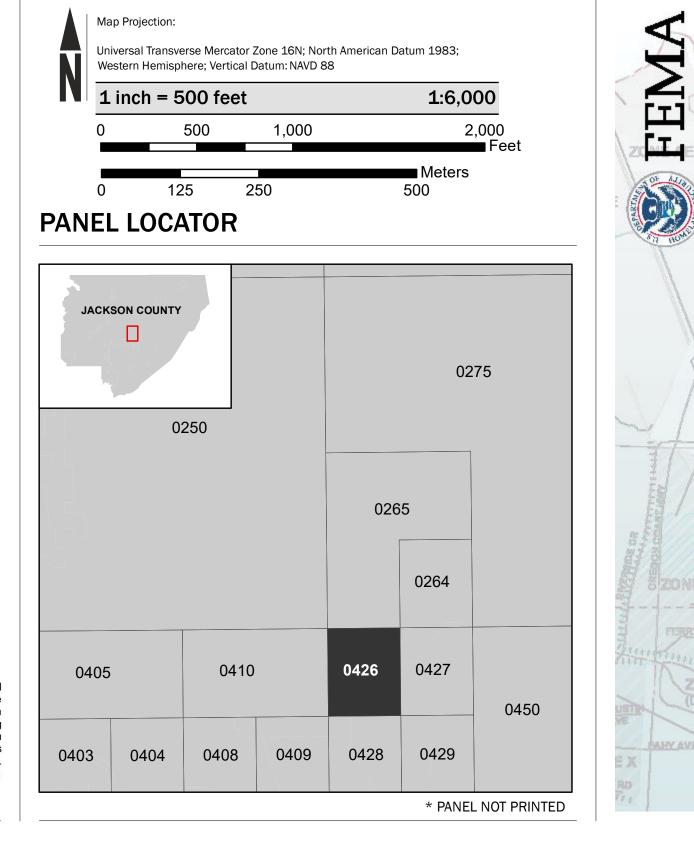

obtained directly from the website.

Communities annexing land on adjacent FIRM panels must obtain a current copy of the adjacent panel as well as the current FIRM Index. These may be ordered directly from the Flood Map Service Center at the number listed

For community and countywide map dates refer to the Flood Insurance Study Report for this jurisdiction.

To determine if flood insurance is available in this community, contact your Insurance agent or call the National Flood Insurance Program at 1-800-638-6620.

Base map information shown on this FIRM was provided in digital format by the Jackson County Revenue Commission. This information was photogrammetrically compiled at a scale of 1" = 100' from aerial photography

Please visit www.adeca.alabama.gov/floods for more information.