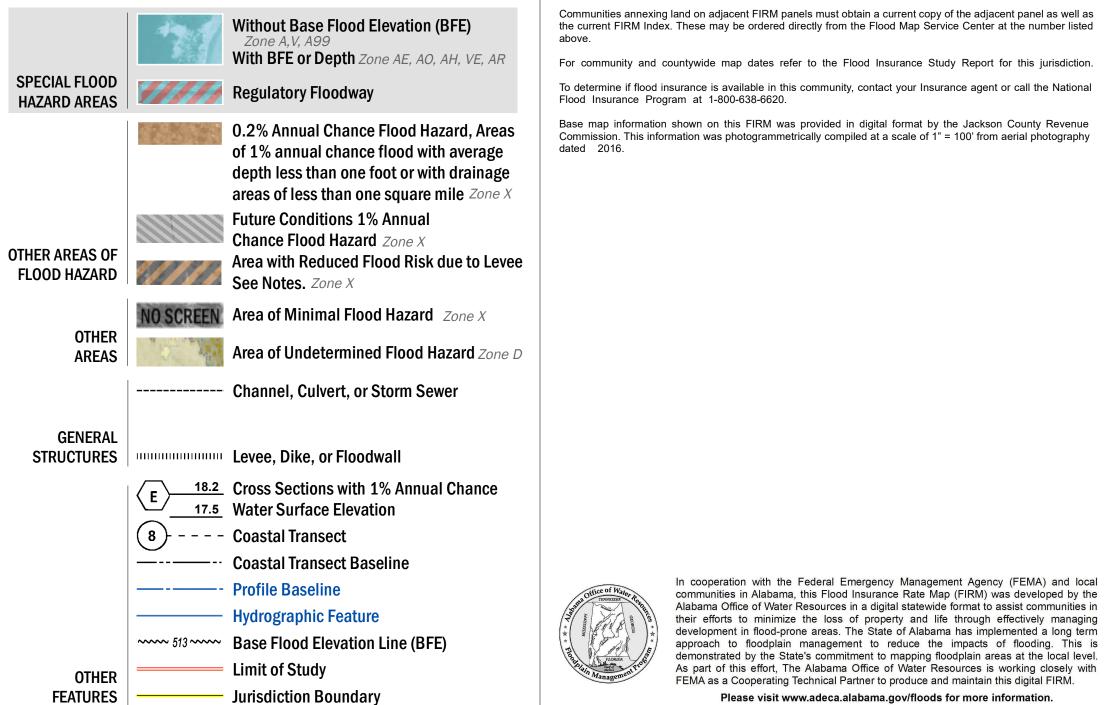

Communities annexing land on adjacent FIRM panels must obtain a current copy of the adjacent panel as well as the current FIRM Index. These may be ordered directly from the Flood Map Service Center at the number listed

For community and countywide map dates refer to the Flood Insurance Study Report for this jurisdiction.

To determine if flood insurance is available in this community, contact your Insurance agent or call the National Flood Insurance Program at 1-800-638-6620.

Base map information shown on this FIRM was provided in digital format by the Jackson County Revenue Commission. This information was photogrammetrically compiled at a scale of 1" = 100' from aerial photography

Please visit www.adeca.alabama.gov/floods for more information.