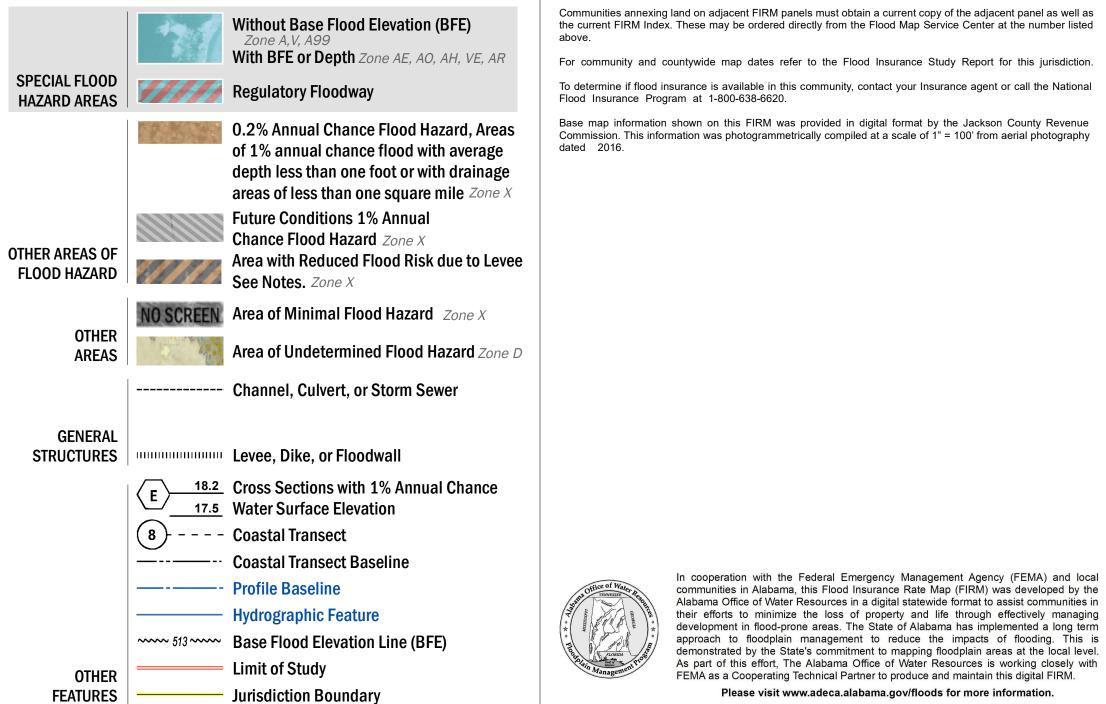

Communities annexing land on adjacent FIRM panels must obtain a current copy of the adjacent panel as well as the current FIRM Index. These may be ordered directly from the Flood Map Service Center at the number listed

For community and countywide map dates refer to the Flood Insurance Study Report for this jurisdiction.

To determine if flood insurance is available in this community, contact your Insurance agent or call the National Flood Insurance Program at 1-800-638-6620.

Base map information shown on this FIRM was provided in digital format by the Jackson County Revenue Commission. This information was photogrammetrically compiled at a scale of 1" = 100' from aerial photography

Please visit www.adeca.alabama.gov/floods for more information.

0551

0553

0535

0530

0556

0560

0552