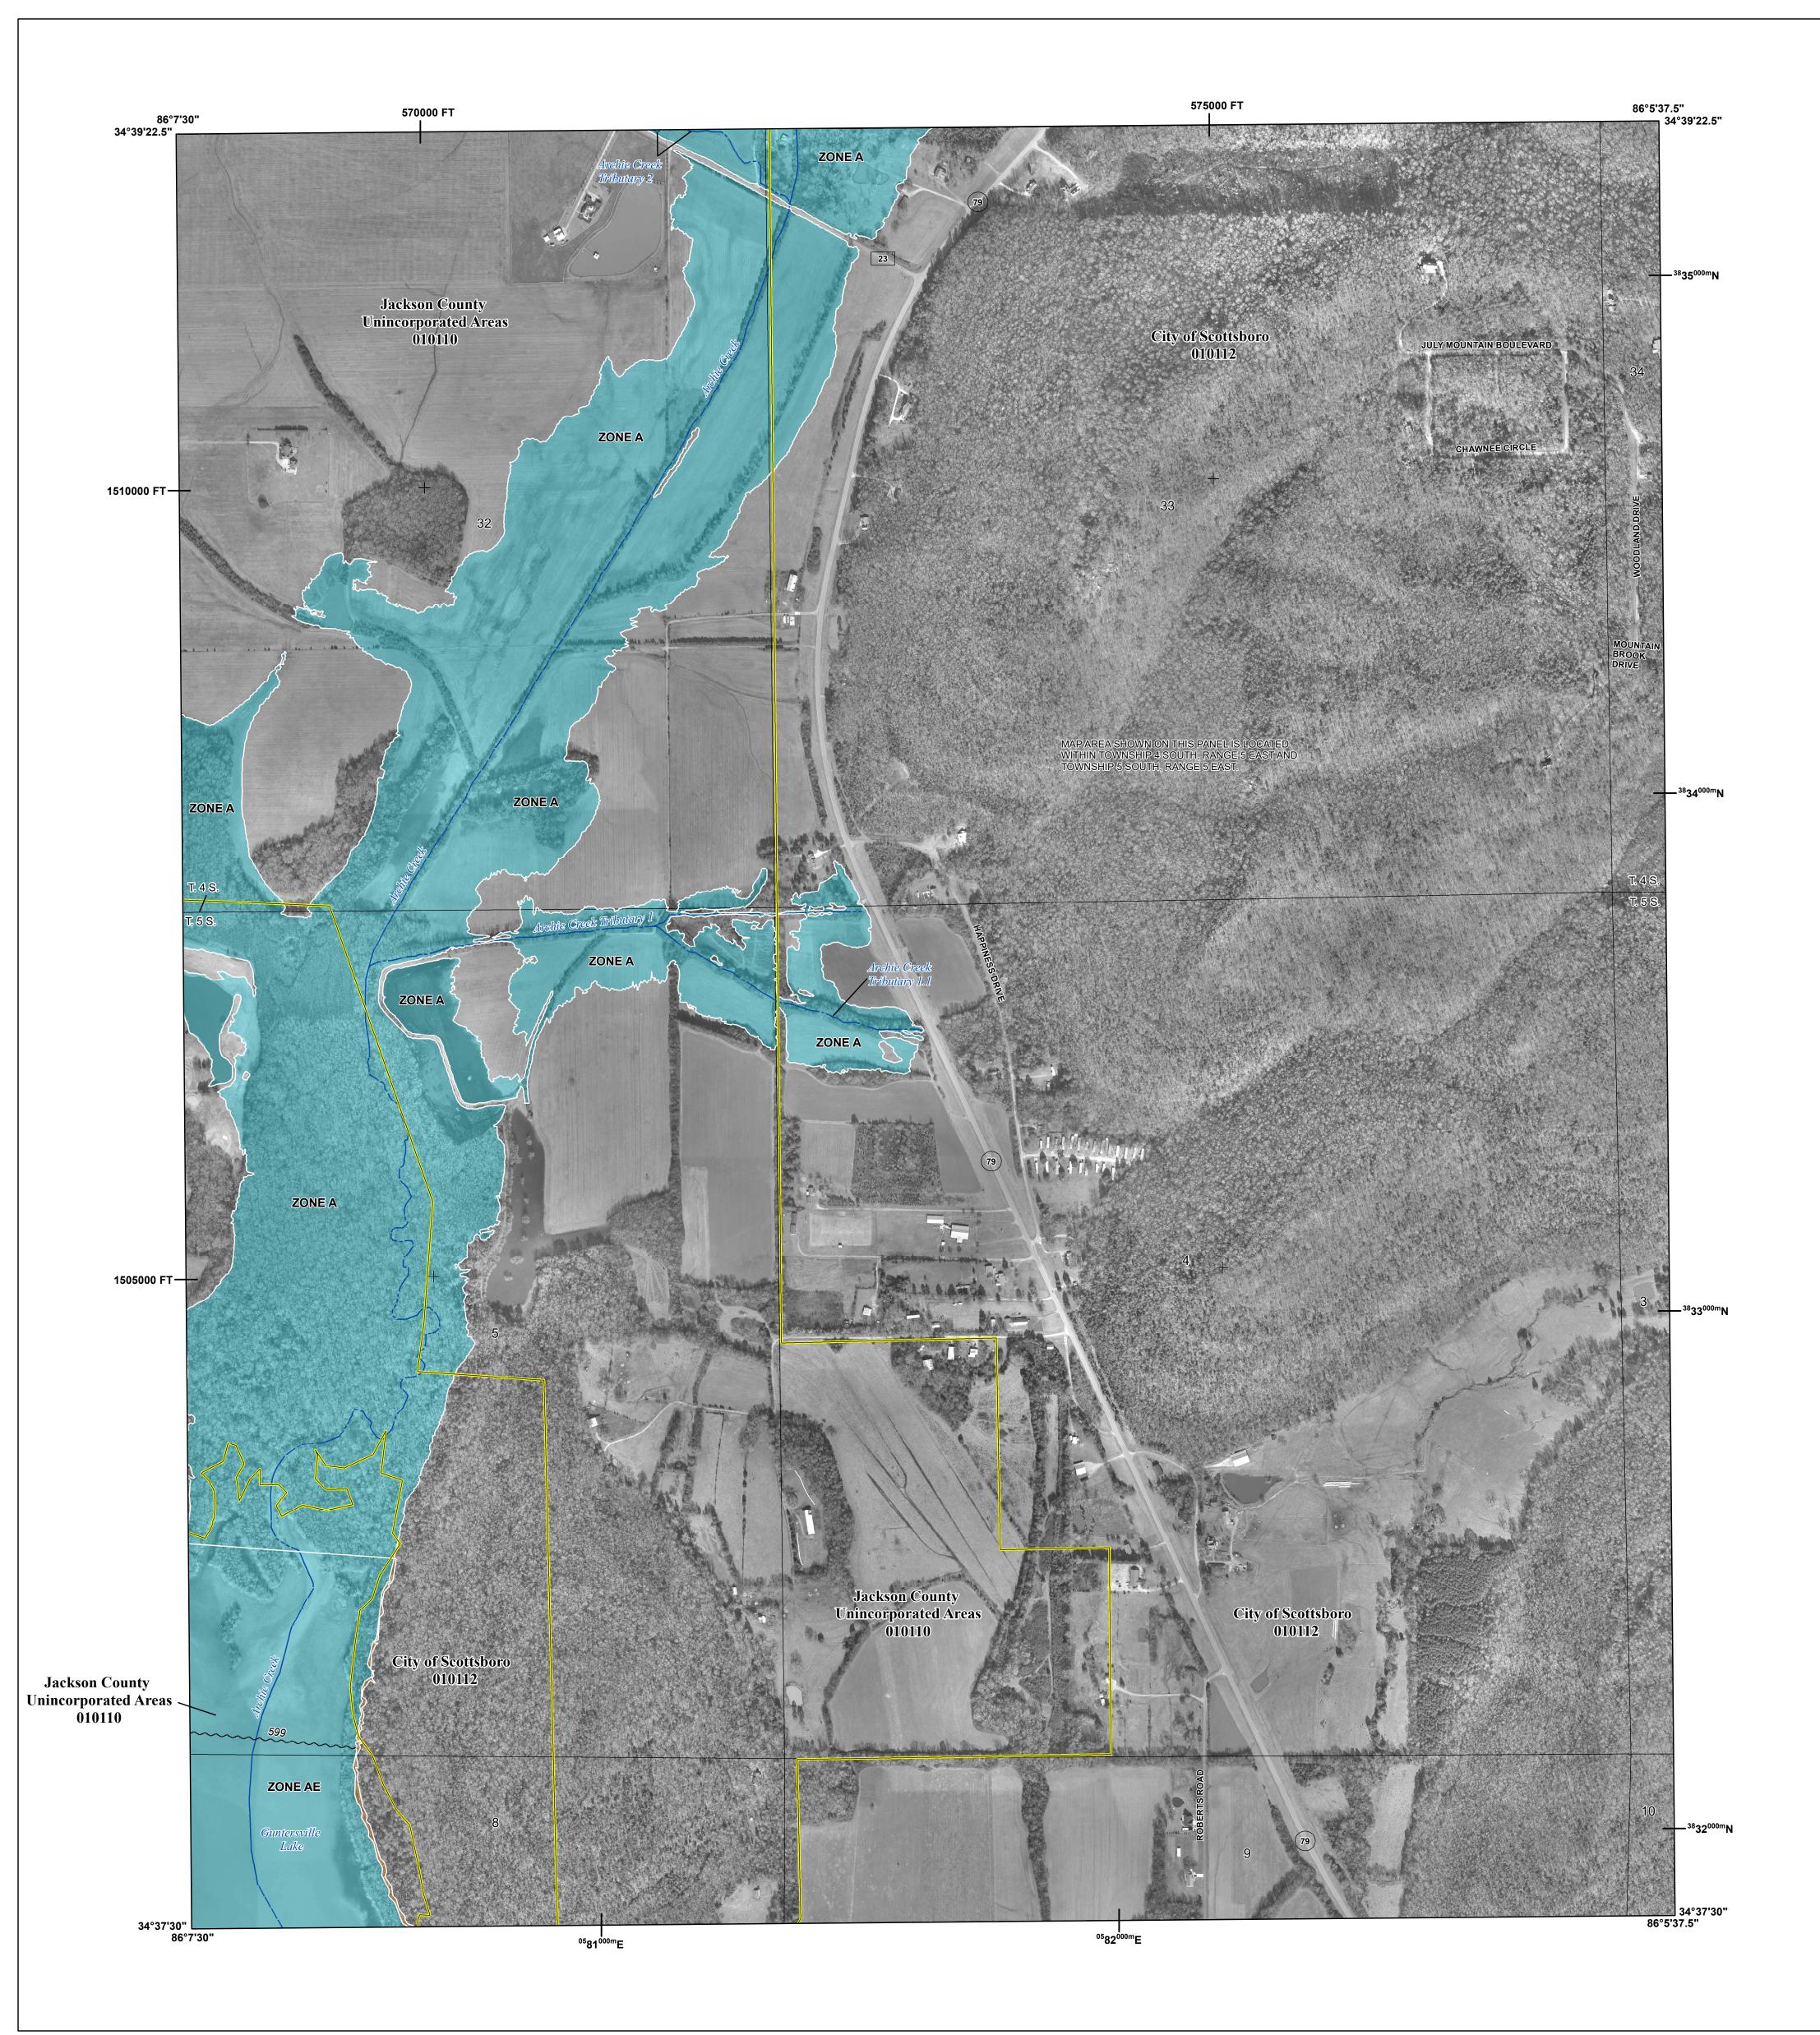

0554

\* PANEL NOT PRINTED

National Flood Insurance Program NATIONAL FLOOD INSURANCE PROGRAM **FEMA** FLOOD INSURANCE RATE MAP JACKSON COUNTY, ALABAMA and Incorporated Areas PANEL 413 OF 675 **Panel Contains:** PANEL SUFFIX COMMUNITY NUMBER JACKSON COUNTY 010110 0413 SCOTTSBORO, CITY OF 010112 0413 **PRELIMINARY** 9/7/2020 SZONEX - Armin **VERSION NUMBER** 

MAP NUMBER 01071C0413E

MAP REVISED

2.4.3.5

Е