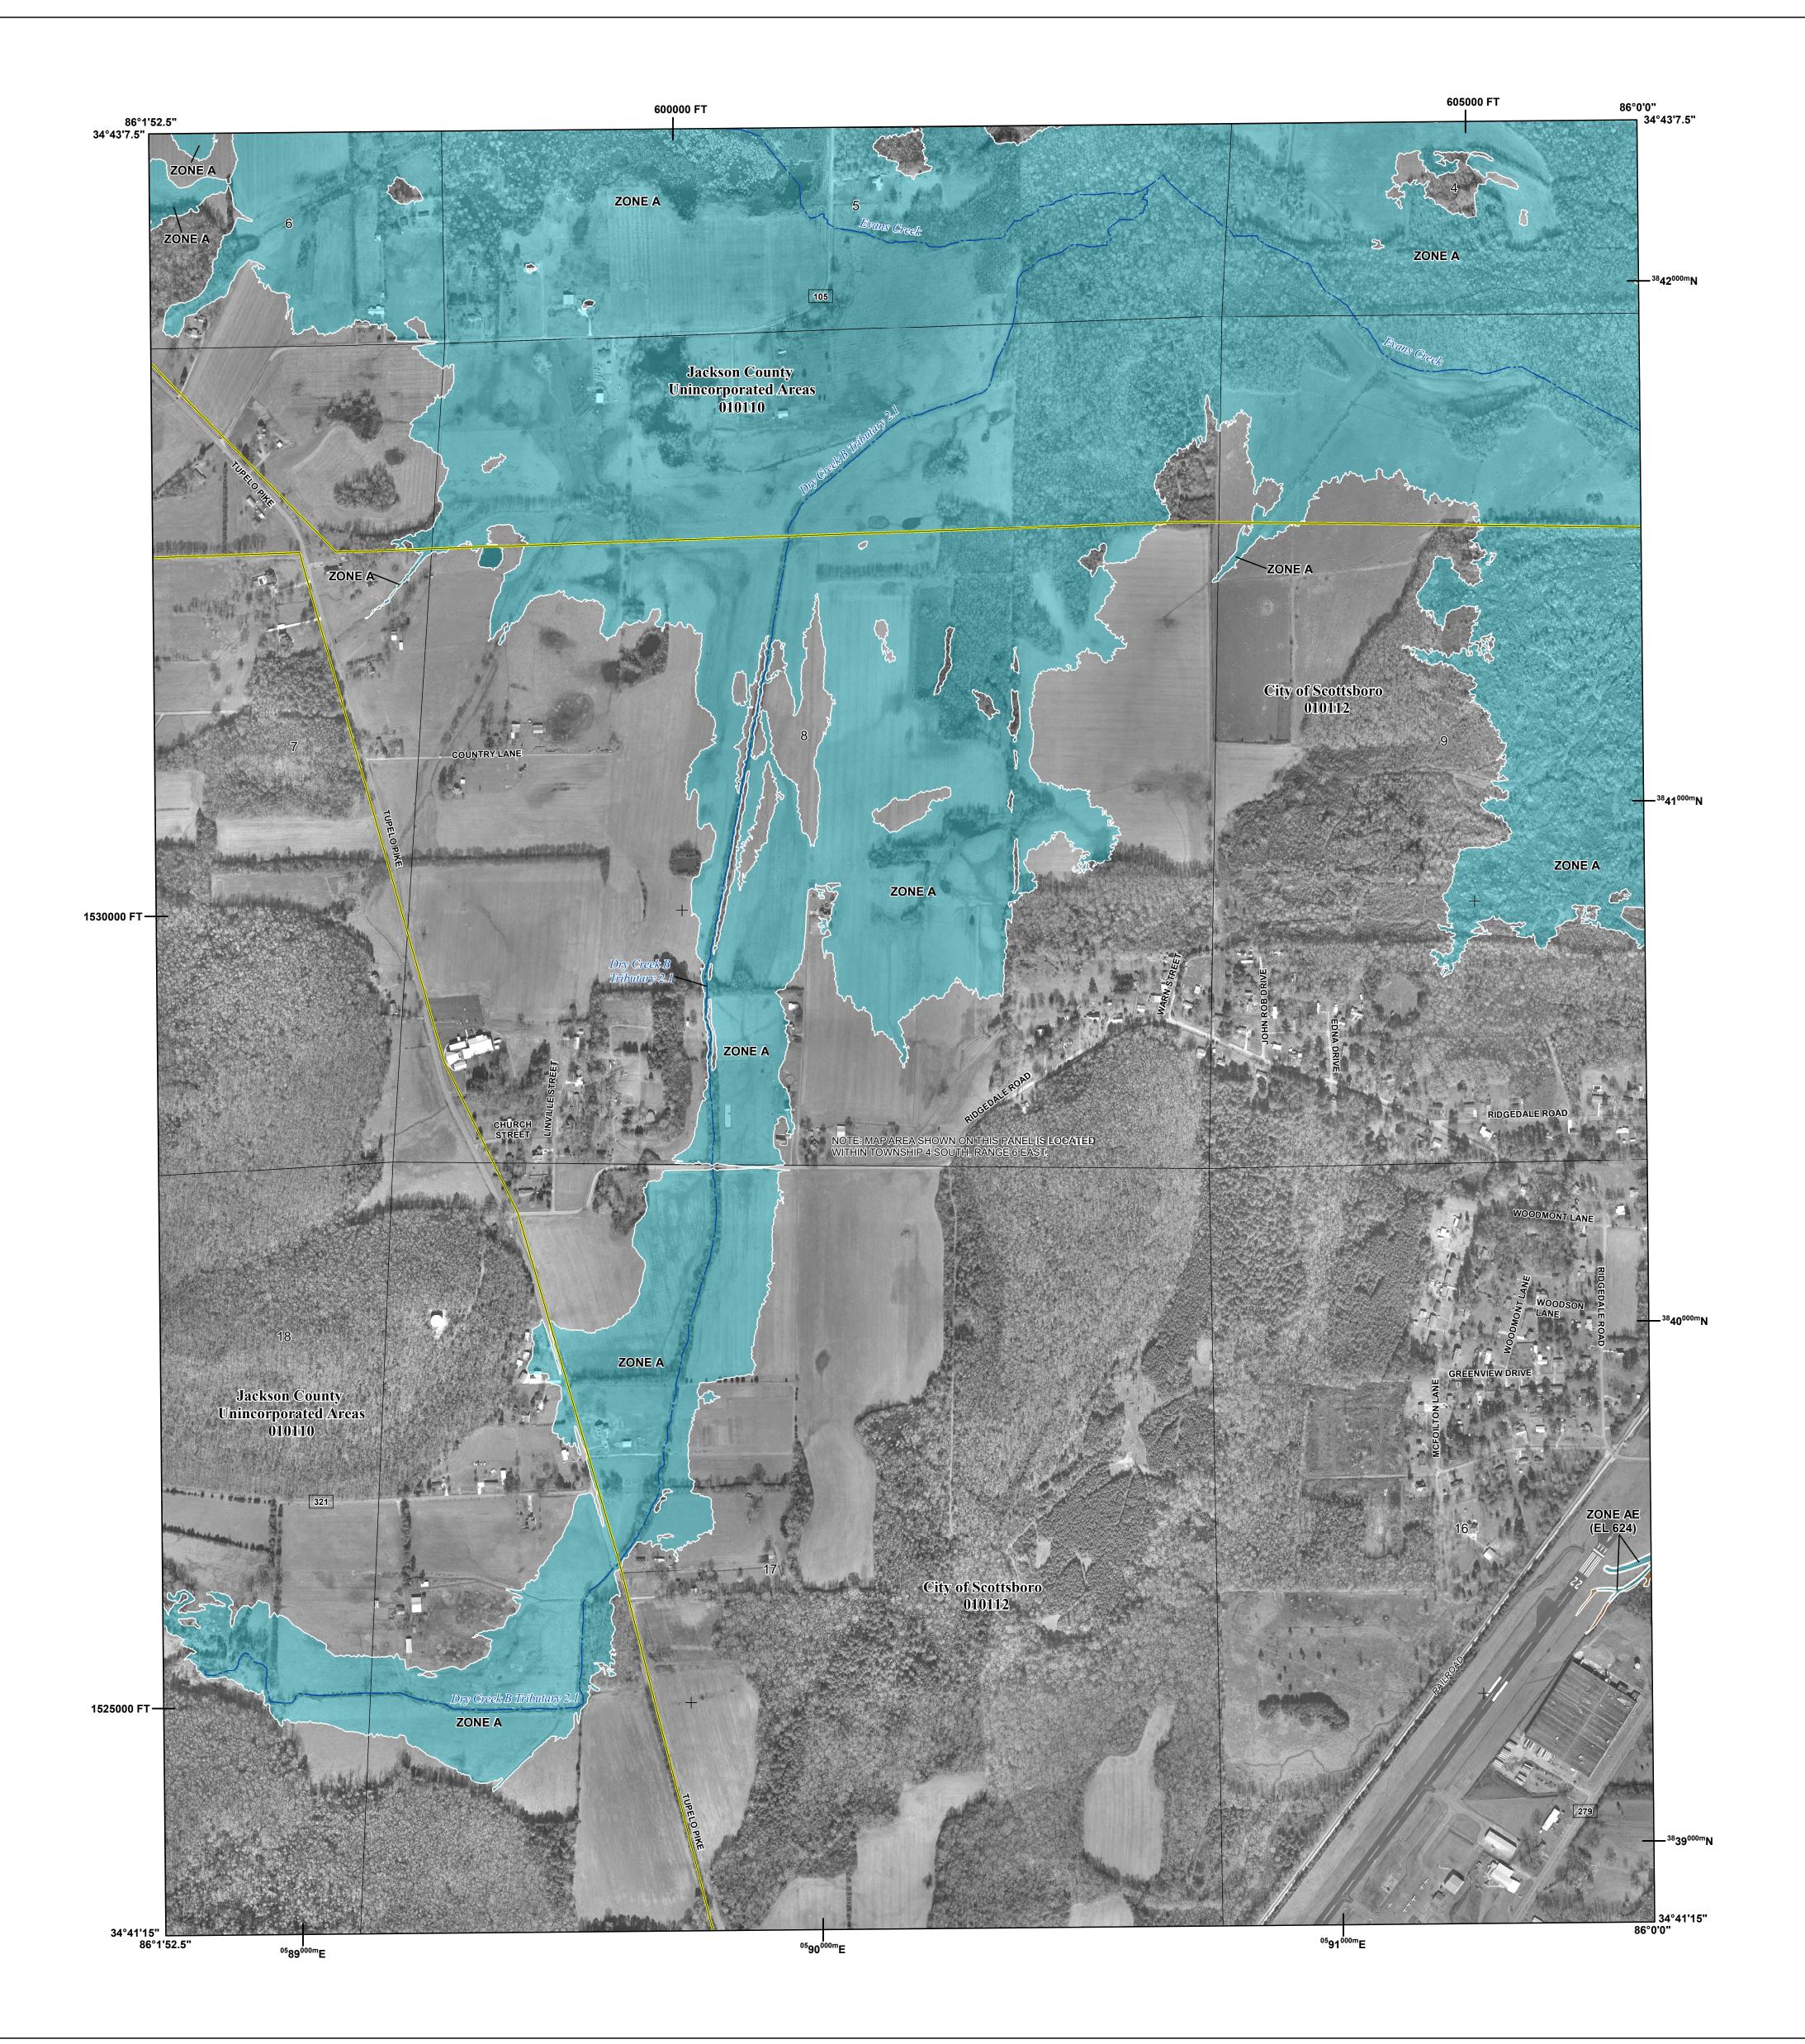

## **FLOOD HAZARD INFORMATION**

products, or the National Flood Insurance Program (NFIP) in general, please call the

Many of these products can be ordered or obtained directly from the website.

SEE FIS REPORT FOR DETAILED LEGEND AND INDEX MAP FOR FIRM PANEL LAYOUT THE INFORMATION DEPICTED ON THIS MAP AND SUPPORTING DOCUMENTATION ARE ALSO AVAILABLE IN DIGITAL FORMAT AT HTTPS://MSC.FEMA.GOV

SCALE

National Flood Insurance Program NATIONAL FLOOD INSURANCE PROGRAM FLOOD INSURANCE RATE MAP JACKSON COUNTY, ALABAMA and Incorporated Areas PANEL 409 OF 675 **Panel Contains:** PANEL SUFFIX COMMUNITY NUMBER JACKSON COUNTY 010110 0409 SCOTTSBORO, CITY OF 010112 0409 PRELIMINARY 9/7/2020 **VERSION NUMBER** 2.4.3.5