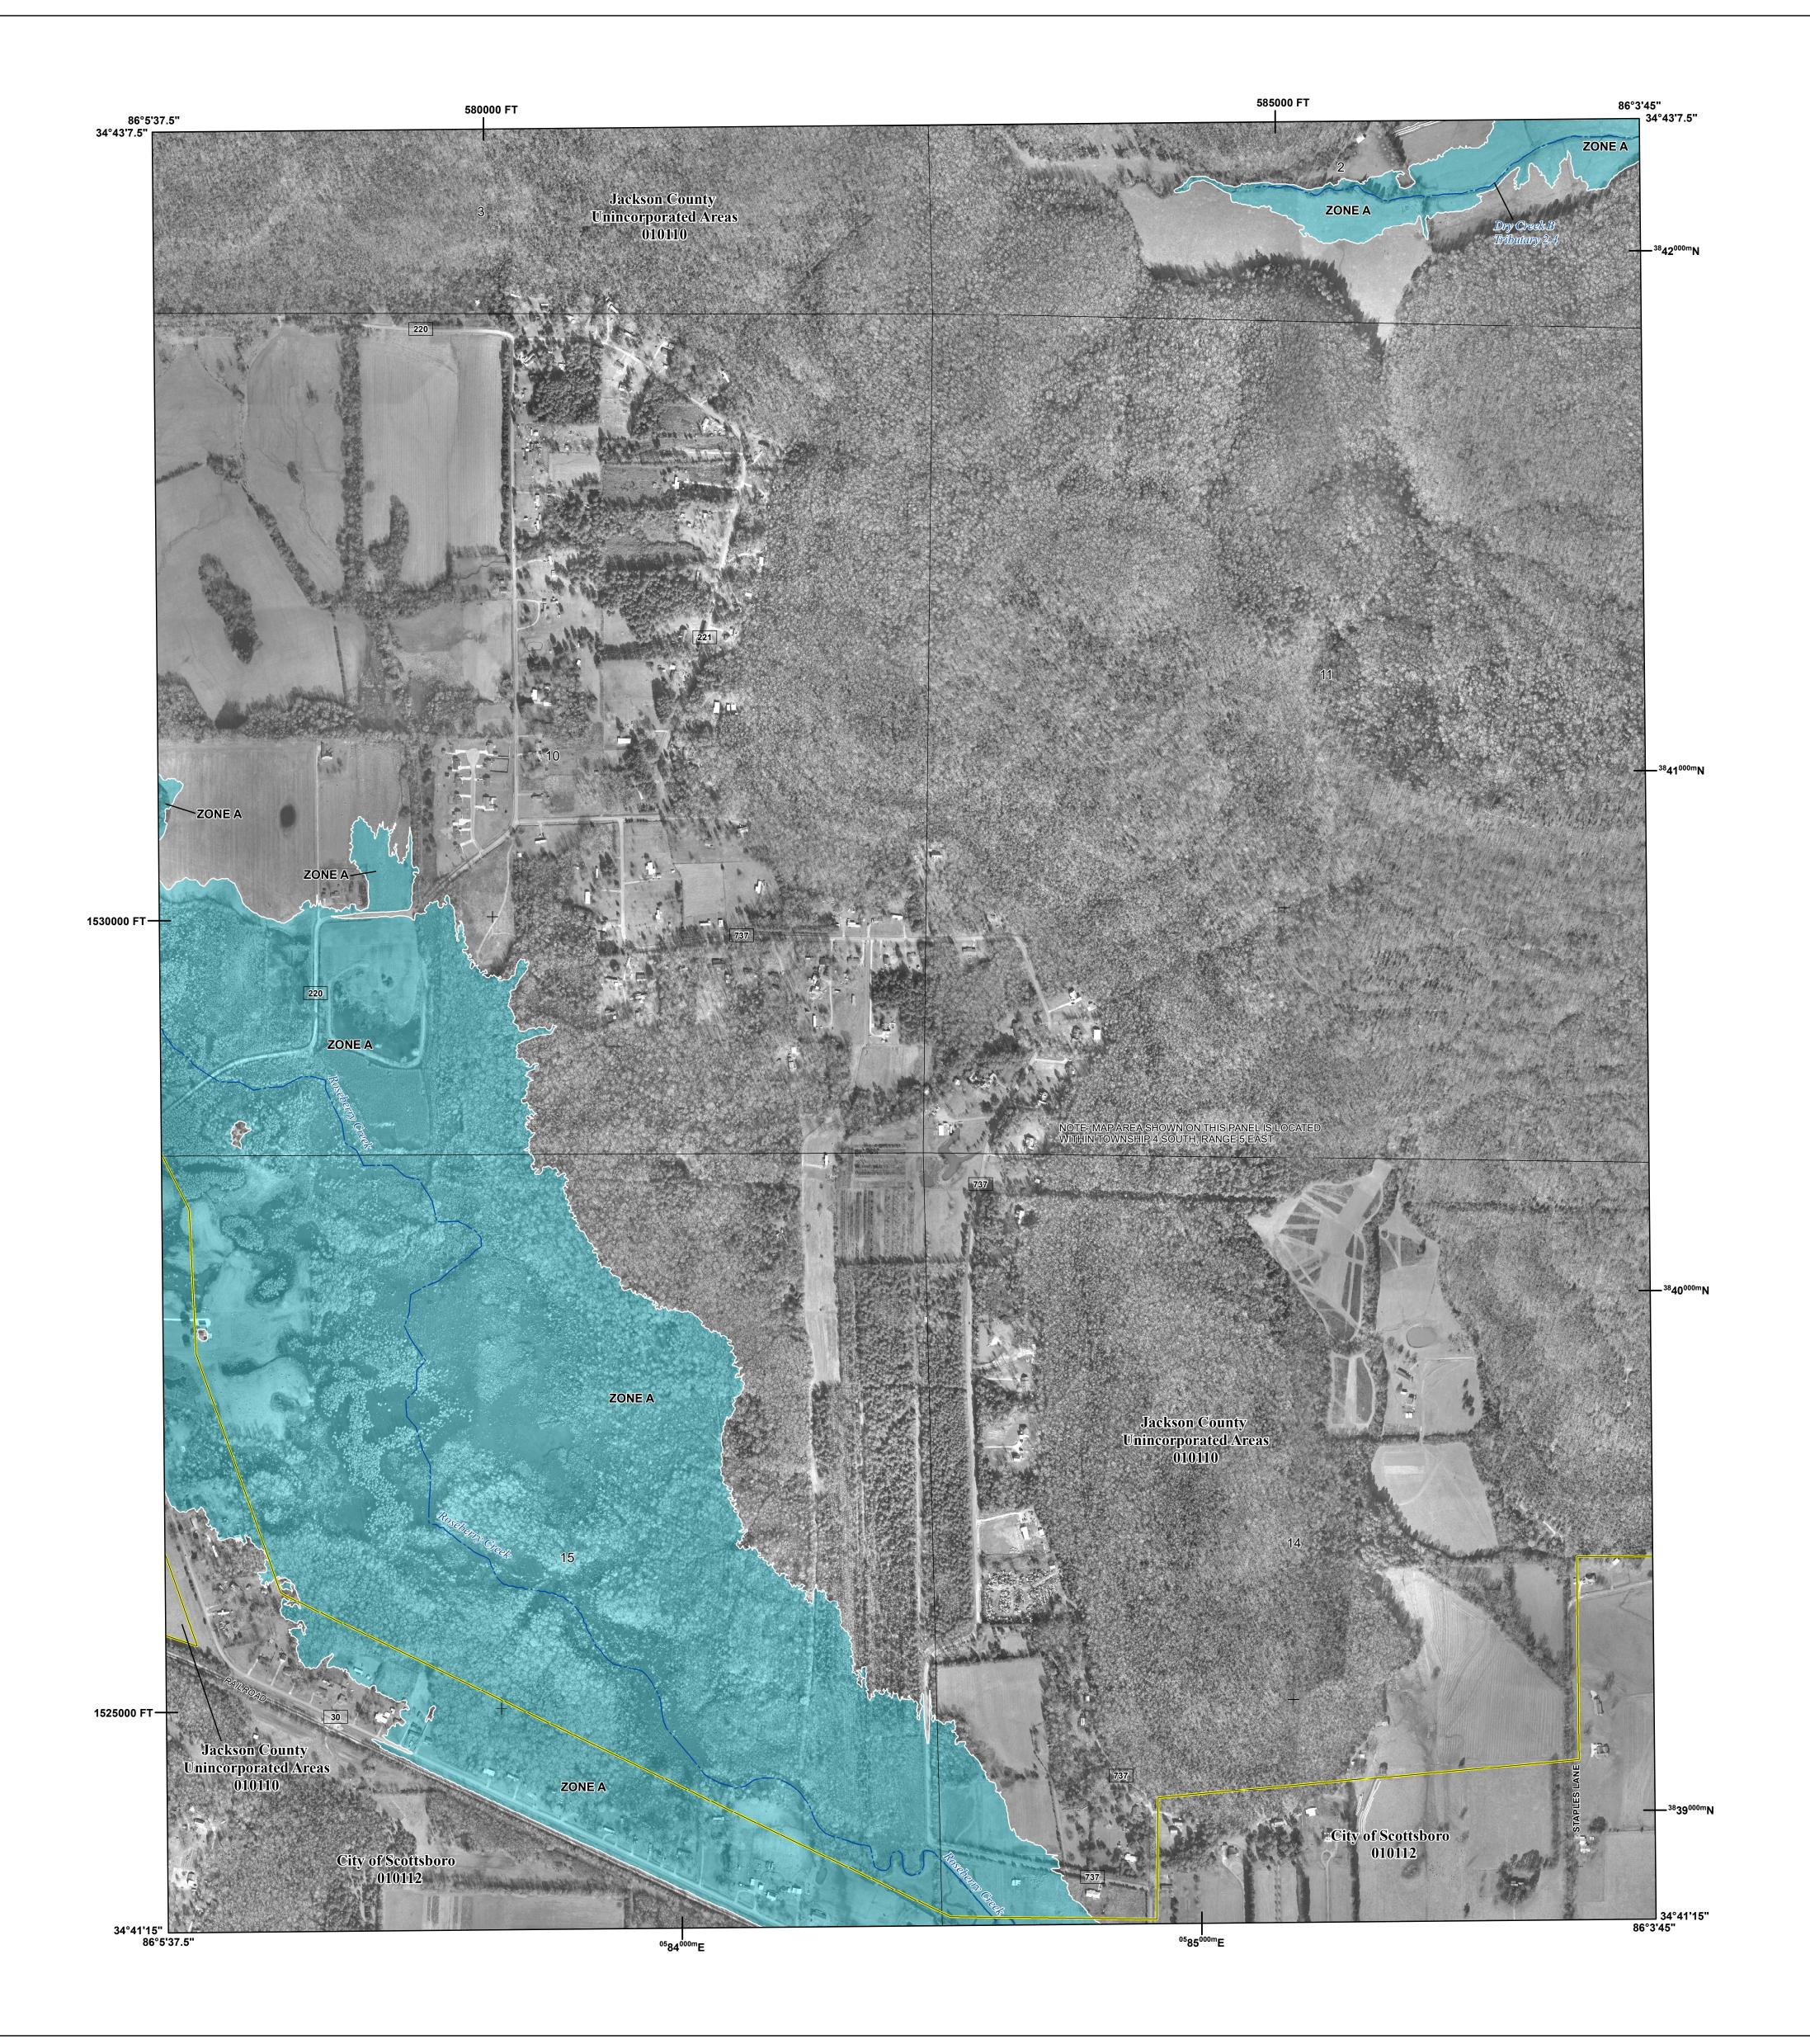

Base map information shown on this FIRM was provided in digital format by the Jackson County Revenue Commission. This information was photogrammetrically compiled at a scale of 1" = 100' from aerial photography