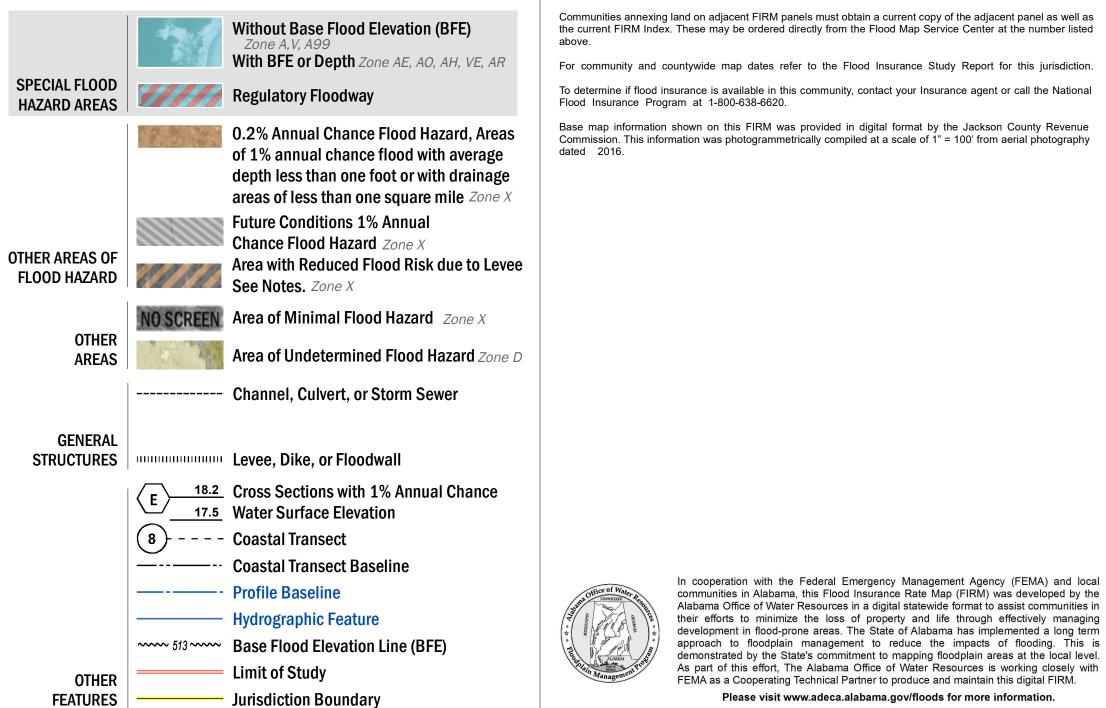

## **FLOOD HAZARD INFORMATION**

FEATURES

Communities annexing land on adjacent FIRM panels must obtain a current copy of the adjacent panel as well as the current FIRM Index. These may be ordered directly from the Flood Map Service Center at the number listed

For community and countywide map dates refer to the Flood Insurance Study Report for this jurisdiction.

To determine if flood insurance is available in this community, contact your Insurance agent or call the National Flood Insurance Program at 1-800-638-6620.

Base map information shown on this FIRM was provided in digital format by the Jackson County Revenue Commission. This information was photogrammetrically compiled at a scale of 1" = 100' from aerial photography

Please visit www.adeca.alabama.gov/floods for more information.