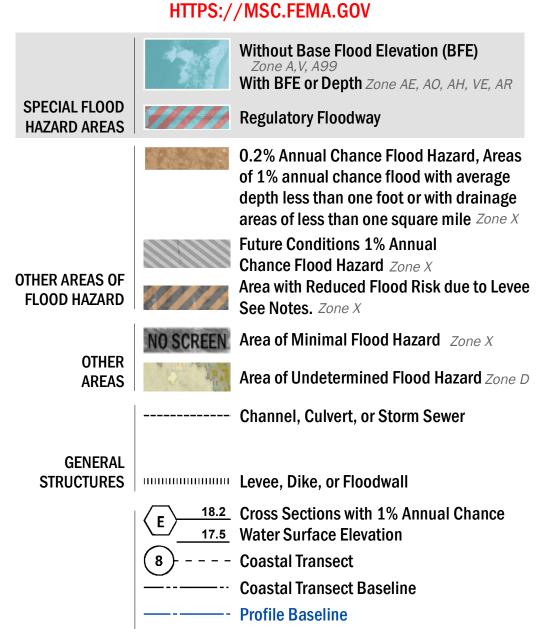

SEE FIS REPORT FOR DETAILED LEGEND AND INDEX MAP FOR FIRM PANEL LAYOUT THE INFORMATION DEPICTED ON THIS MAP AND SUPPORTING DOCUMENTATION ARE ALSO AVAILABLE IN DIGITAL FORMAT AT

**Hydrographic Feature** 

**Jurisdiction Boundary** 

**Base Flood Elevation Line (BFE)** 

Limit of Study

OTHER

**FEATURES** 

For information and questions about this Flood Insurance Rate Map (FIRM), available products associated with this FIRM, including historic versions, the current map date for each FIRM panel, how to order products, or the National Flood Insurance Program (NFIP) in general, please call the FEMA Map Information eXchange at 1-877-FEMA-MAP (1-877-336-2627) or visit the FEMA Flood Map Service Center website at https://msc.fema.gov. Available products may include previously issued Letters of Map Change, a Flood Insurance Study Report, and/or digital versions of this map. Many of these products can be ordered or obtained directly from the website.