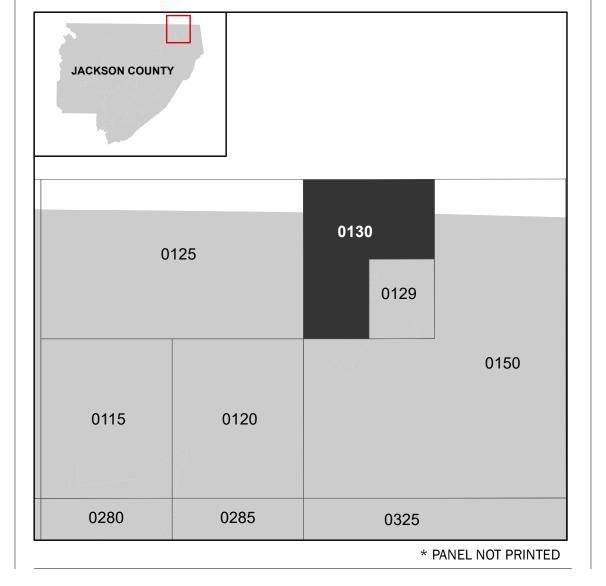

FIRM Index. These may be ordered directly from the Flood Map Service Center at the number listed

For community and countywide map dates refer to the Flood Insurance Study Report for this jurisdiction. To determine if flood insurance is available in this community, contact your Insurance agent or call the National Flood Insurance Program at 1-800-638-6620.

Base map information shown on this FIRM was provided in digital format by the Jackson County Revenue Commission. This information was photogrammetrically compiled at a scale of 1" = 100' from aerial photography

## Map Projection: Universal Transverse Mercator Zone 16N; North American Datum 1983; Western Hemisphere; Vertical Datum: NAVD 88 1 inch = 1,000 feet1:12,000

4,000 1,000 2,000 ■ Feet Meters 250 500 1,000

## **PANEL LOCATOR**



## National Flood Insurance Program NATIONAL FLOOD INSURANCE PROGRAM FLOOD INSURANCE RATE MAP JACKSON COUNTY, ALABAMA and Incorporated Areas

PANEL 130 OF 675

**Panel Contains: COMMUNITY** 

SZONEX

NUMBER PANEL SUFFIX BRIDGEPORT, CITY OF 015009 JACKSON COUNTY 0130 010110

**PRELIMINARY** 

9/7/2020

**VERSION NUMBER** 2.4.3.5 **MAP NUMBER** 01071C0130E **MAP REVISED**