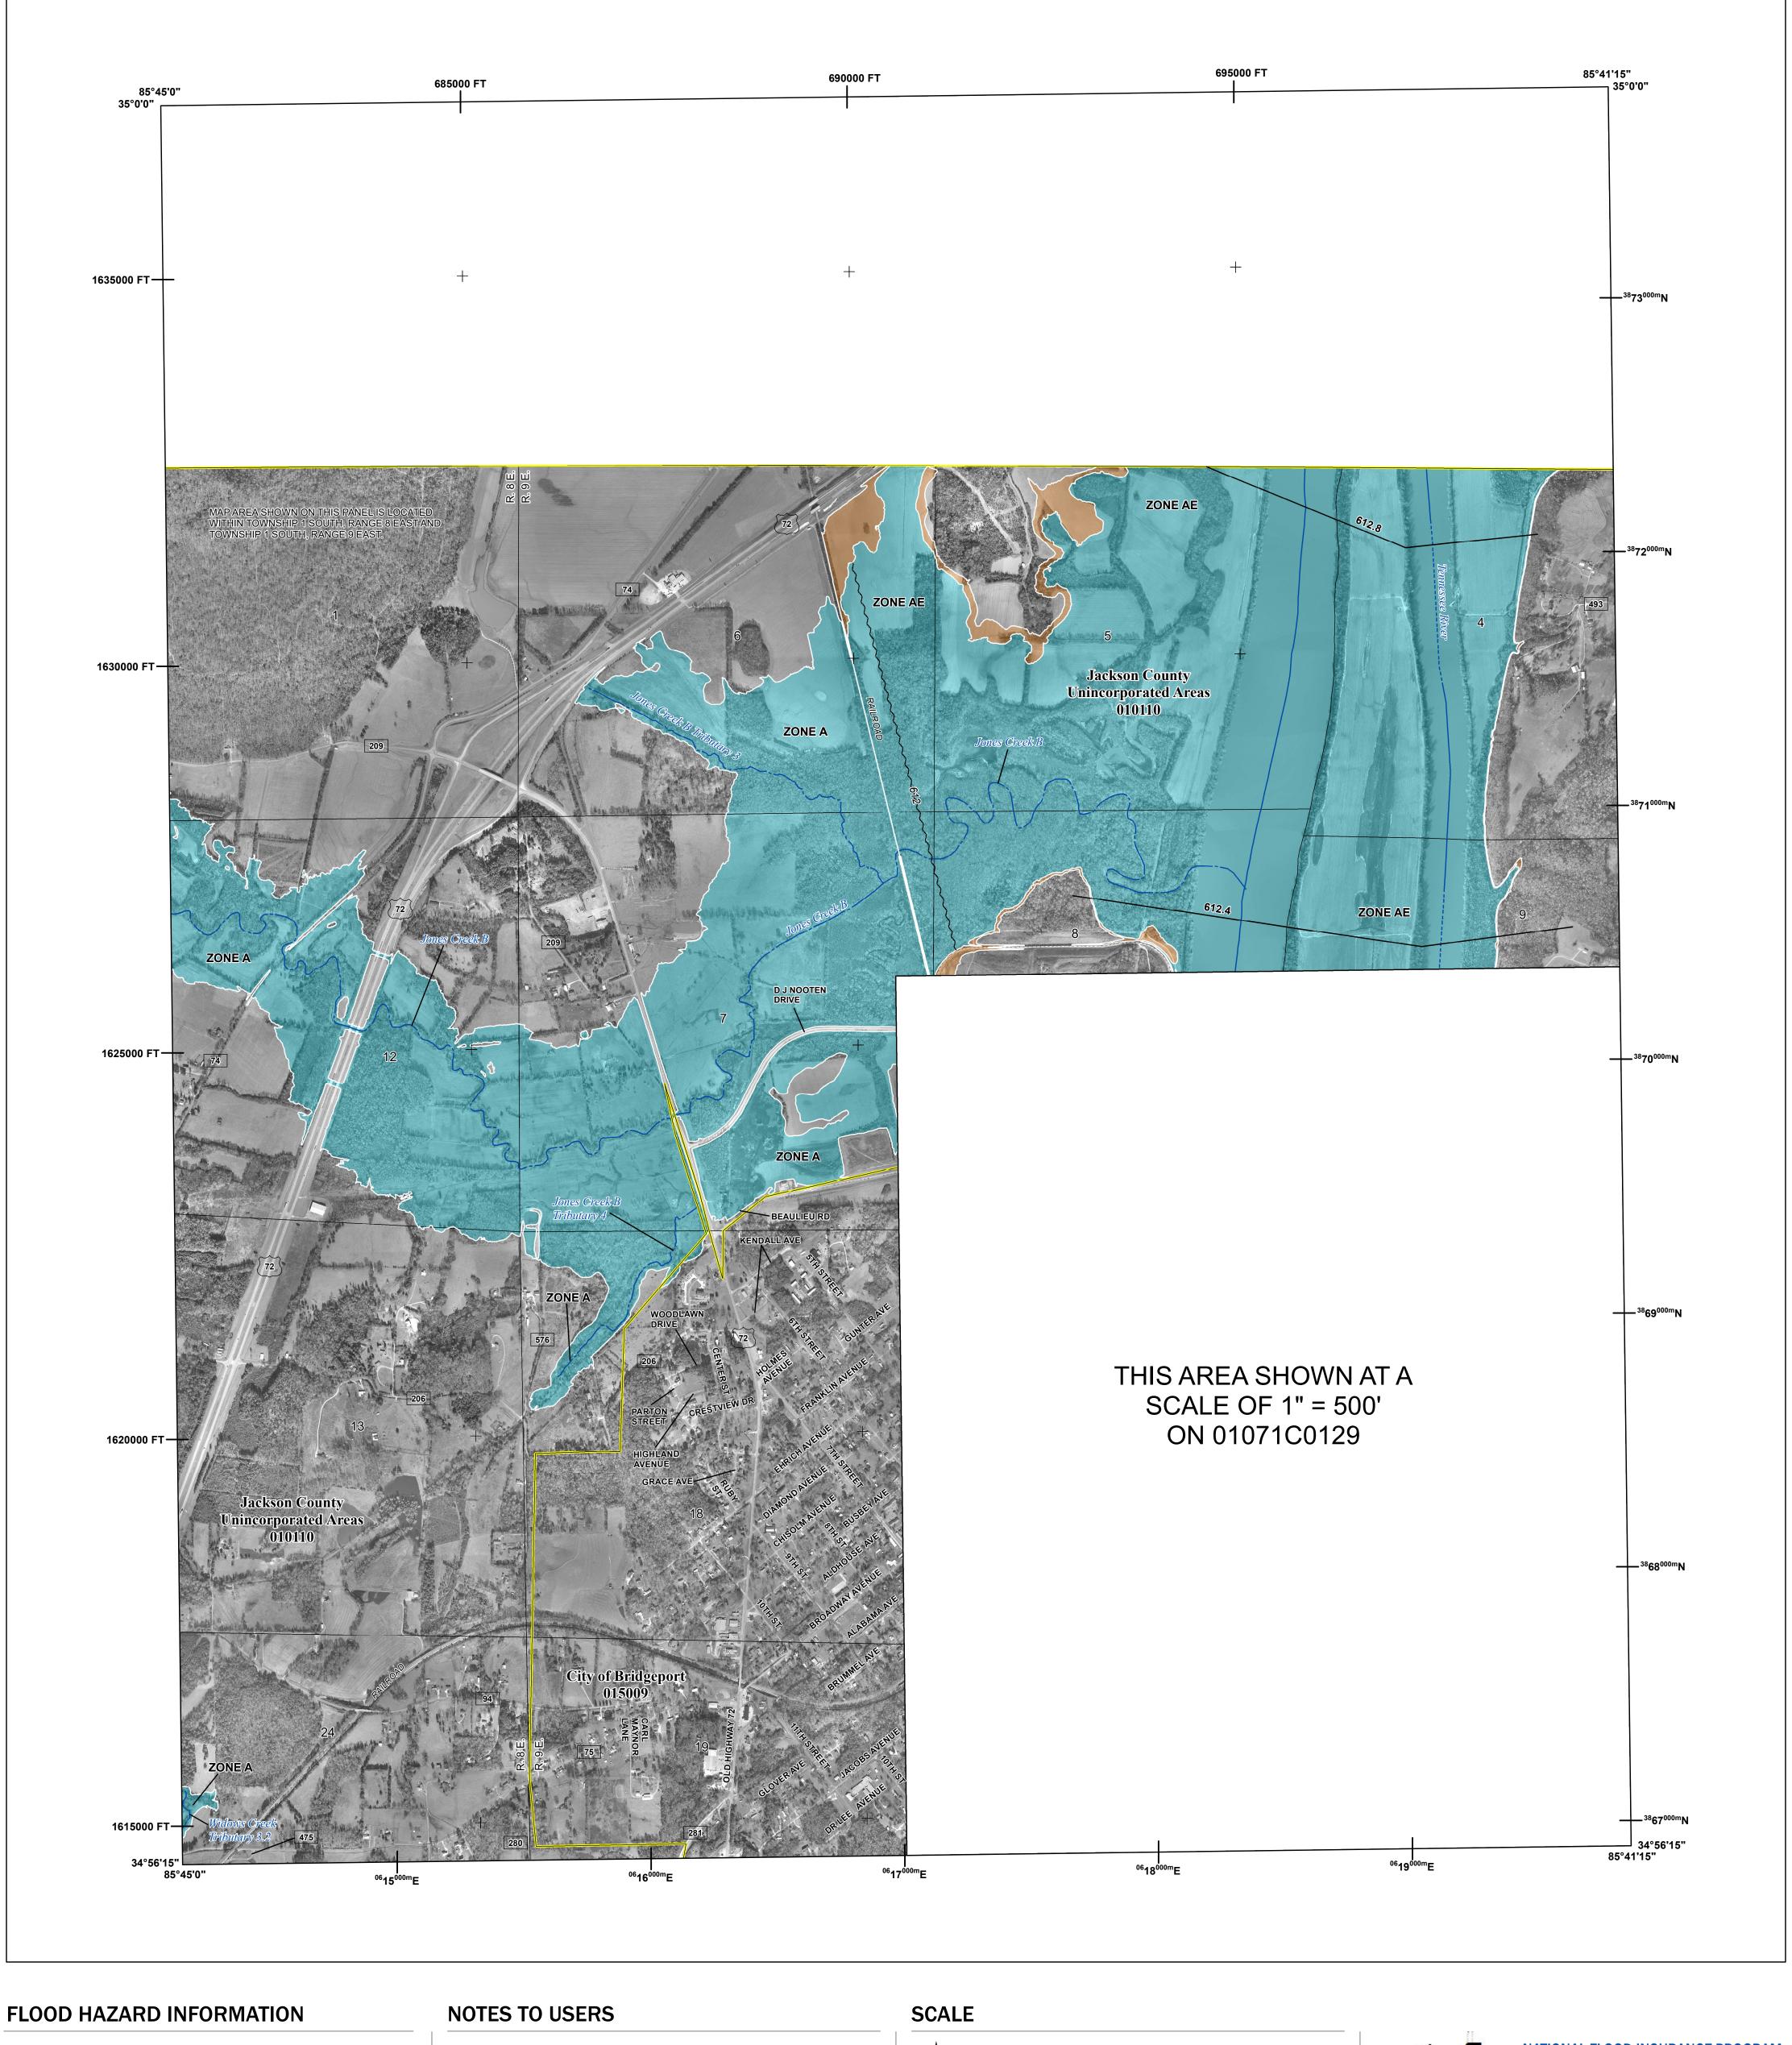

## National Flood Insurance Program NATIONAL FLOOD INSURANCE PROGRAM FLOOD INSURANCE RATE MAP JACKSON COUNTY, ALABAMA and Incorporated Areas

PANEL 130 OF 675

**Panel Contains: COMMUNITY** 

SZONEX

NUMBER PANEL SUFFIX BRIDGEPORT, CITY OF 015009 JACKSON COUNTY 0130 010110