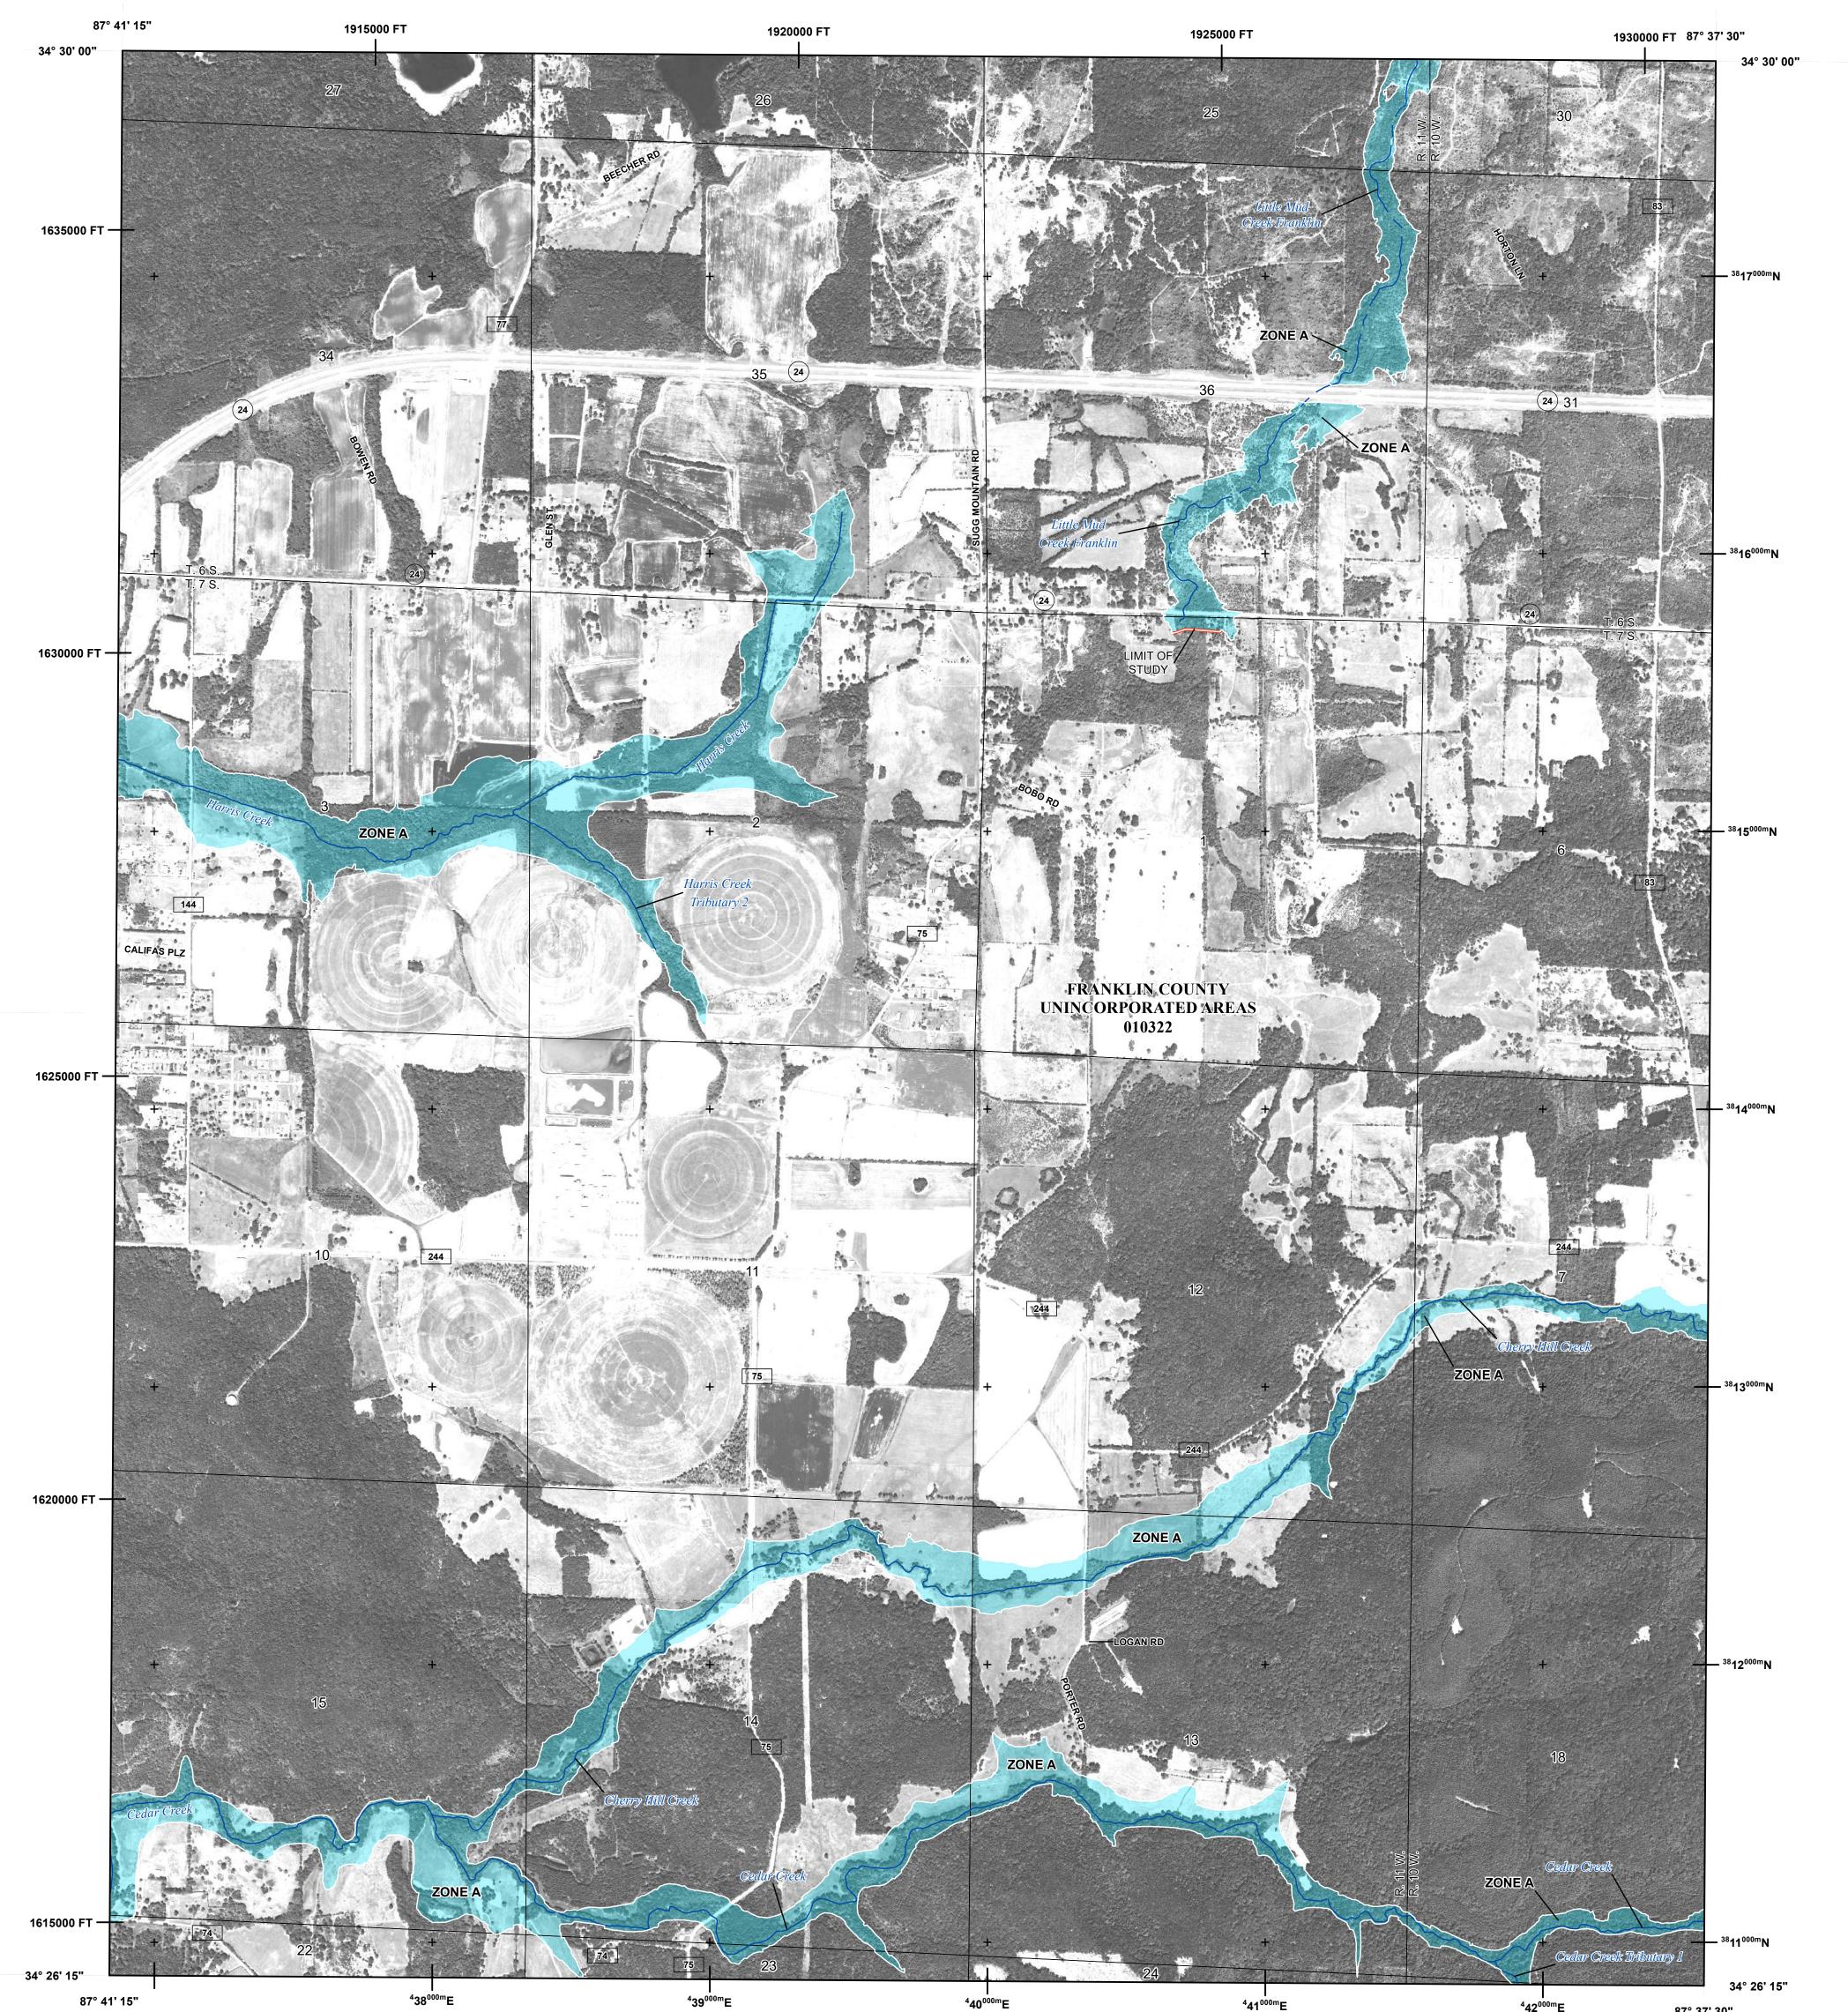

# NATIONAL FLOOD INSURANCE PROGRAM FLOOD INSURANCE RATE MAP National Flood Insurance Program FRANKLIN COUNTY, ALABAMA and Incorporated Areas PANEL 260 of 450**Panel Contains:** COMMUNITY FRANKLIN COUNTY