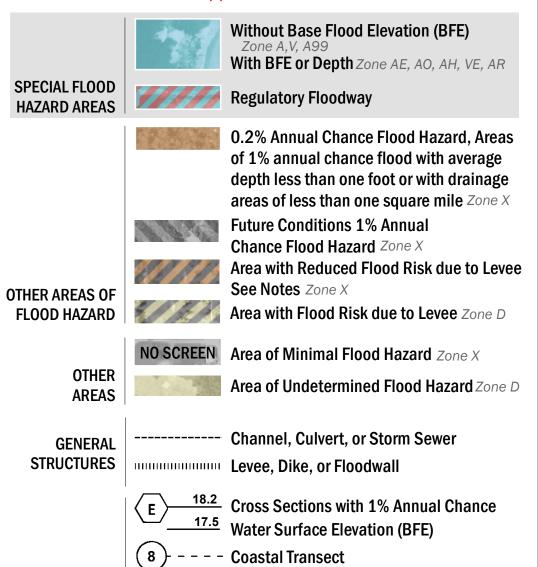

————————————————————— Coastal Transect Baseline

**Profile Baseline** 

Limit of Study

OTHER

FEATURES

**Hydrographic Feature** 

Jurisdiction Boundary

----- 513 ----- Base Flood Elevation Line (BFE)