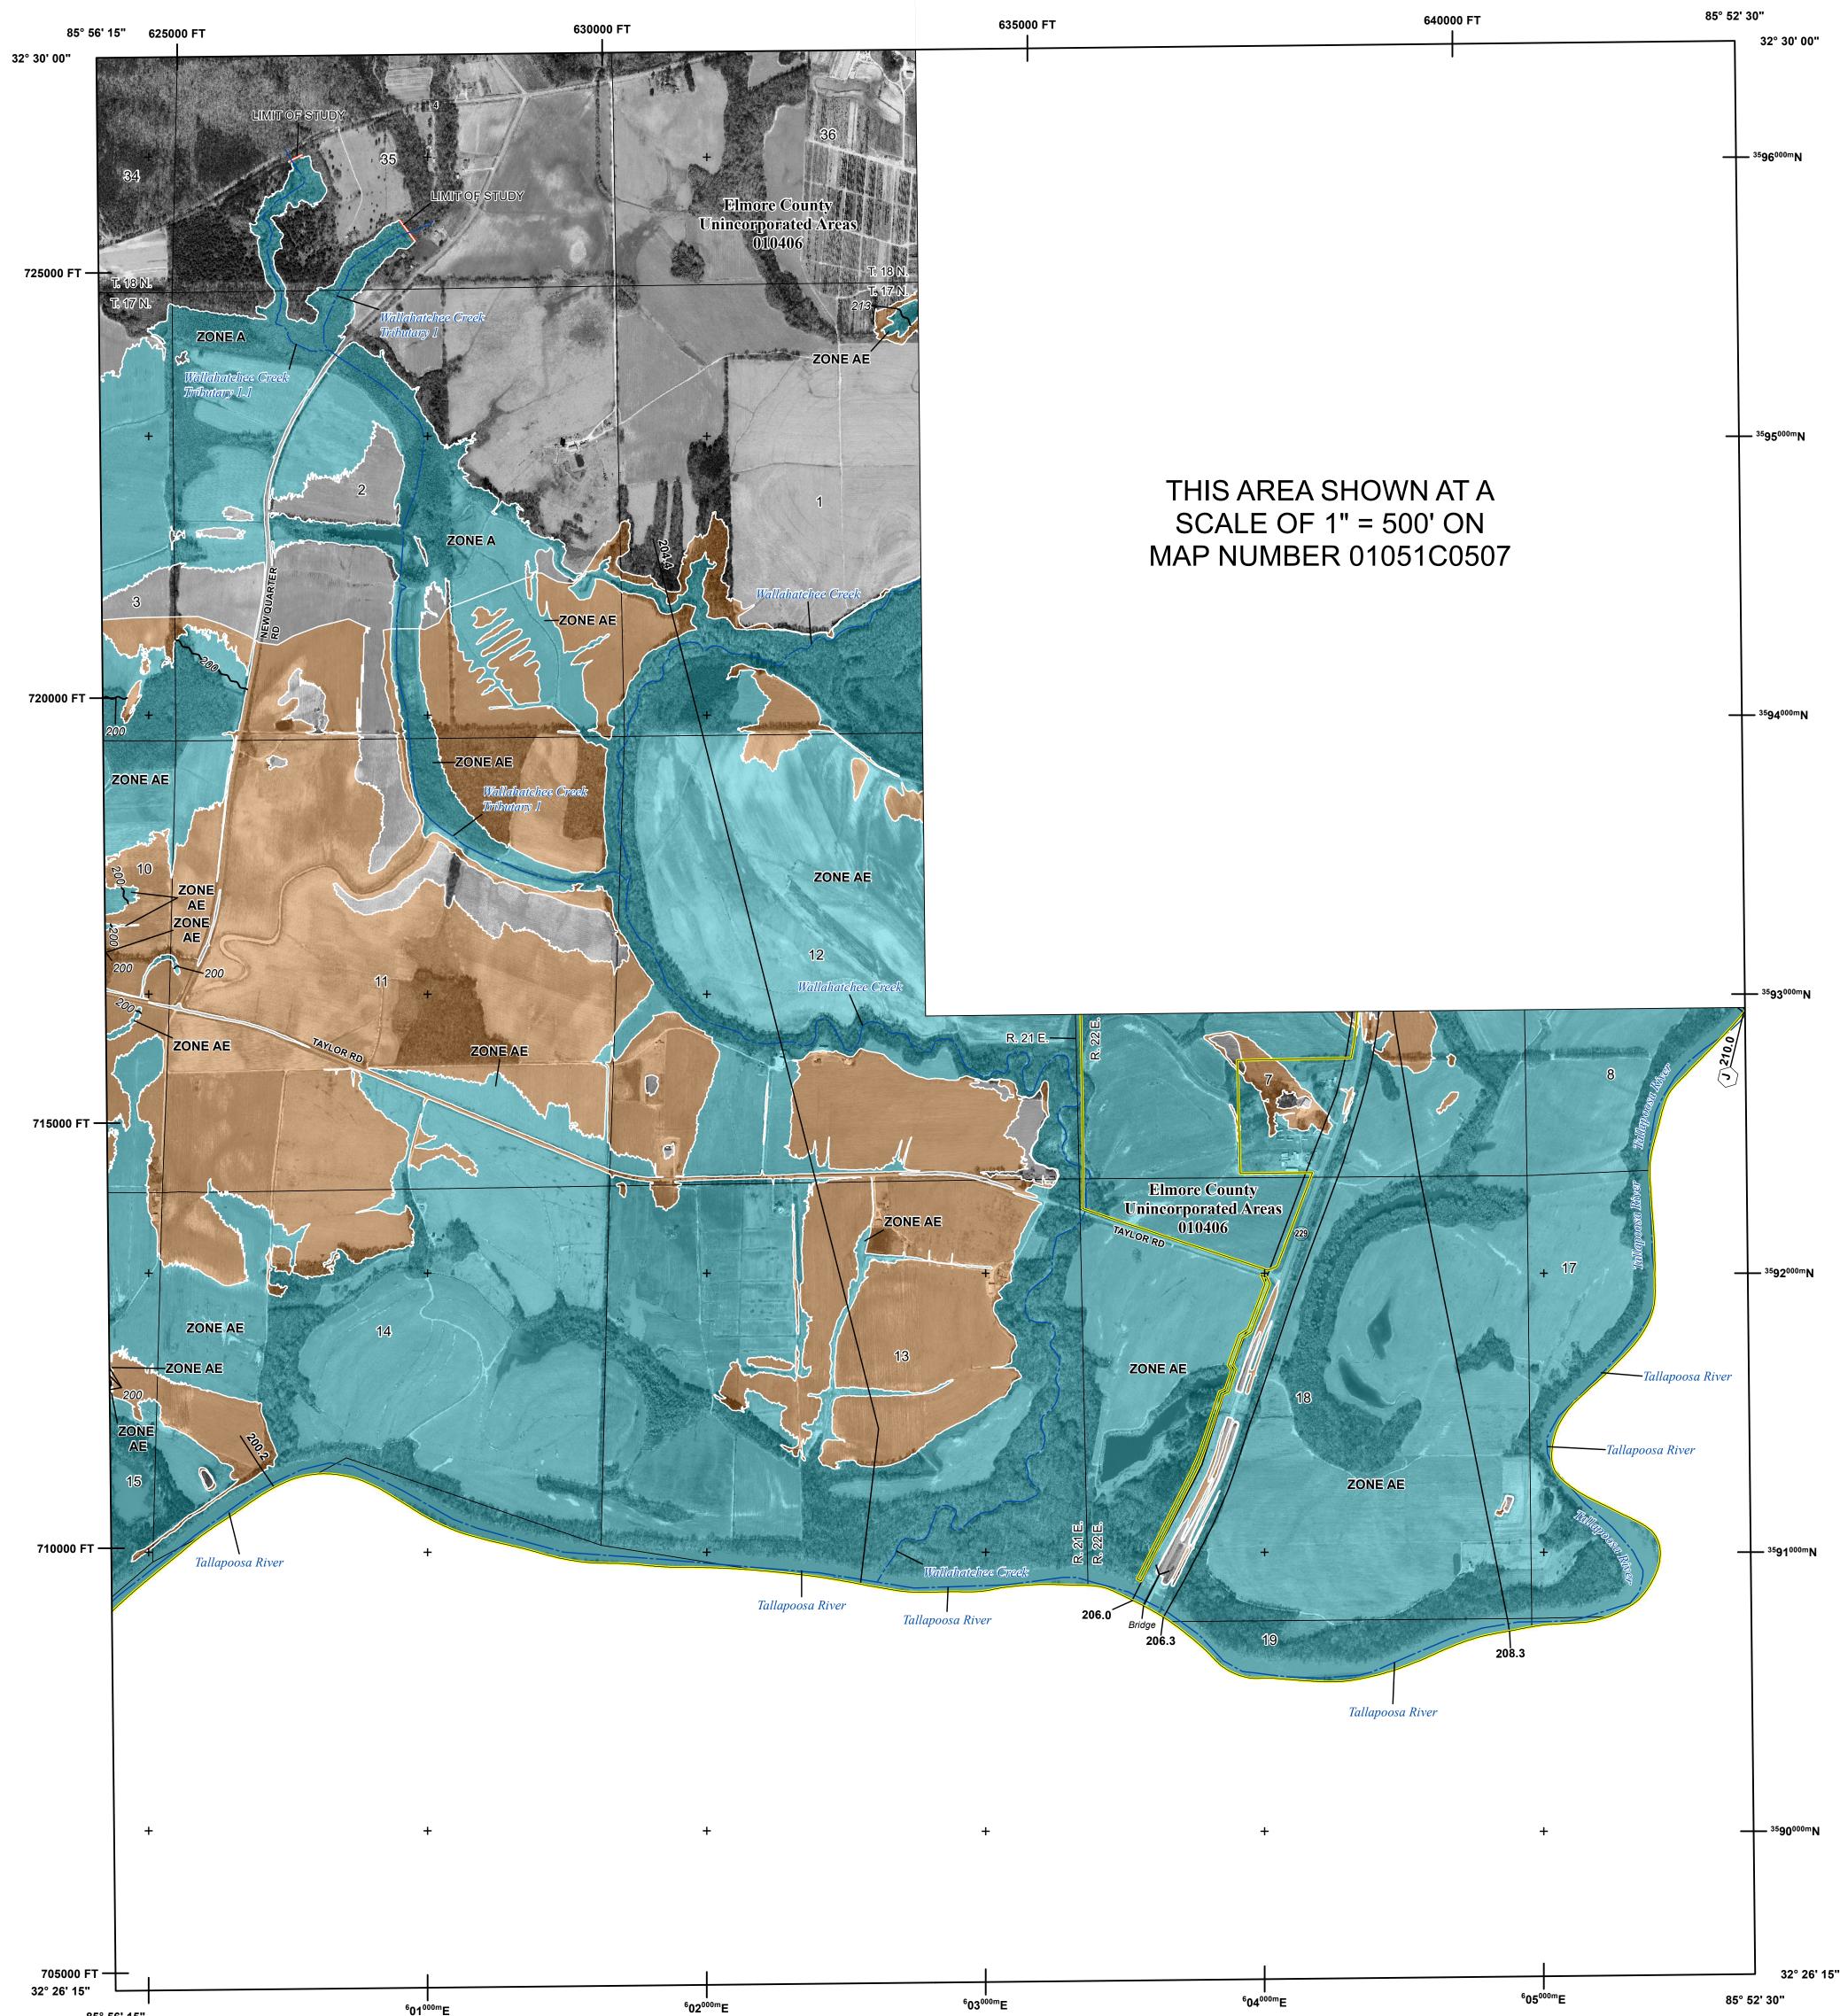

Base map information shown on this FIRM was derived from multiple sources. This information was photogrammetrically compiled at a scale of 1"=100' from aerial photography dated 2015.

Please visit www.adeca.alabama.gov/floods for more information.