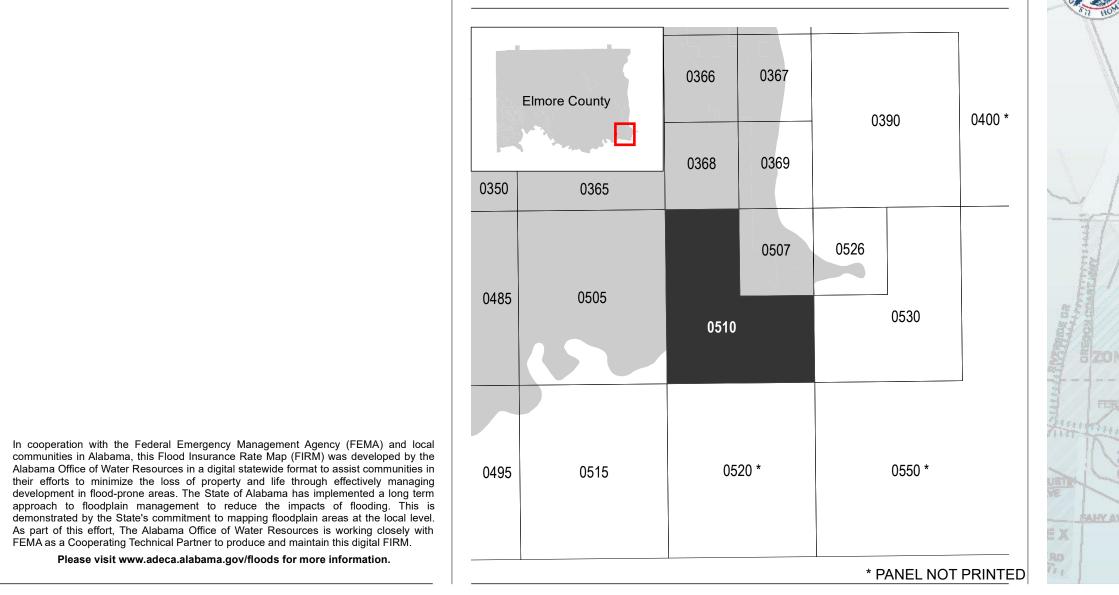

## PANEL LOCATOR

NATIONAL FLOOD INSURANCE PROGRAM National Flood Insurance Program **FEMA** FLOOD INSURANCE RATE MAP ELMORE COUNTY, ALABAMA and Incorporated Areas PANEL 510 OF 550 **Panel Contains:** COMMUNITY NUMBER PANEL ELMORE COUNTY 010406 0510 TALLASSEE, CITY OF 010069 0510 **REVISED PRELIMINARY** 7/12/2022 VERSION NUMBER 2.6.4.5 **MAP NUMBER** 01051C0510F