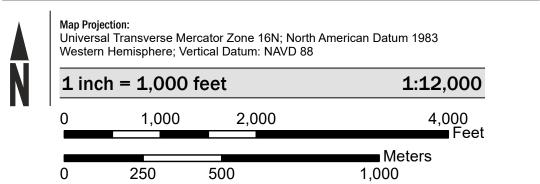

ts can be ordered or obtained directly from the website.

Communities annexing land on adjacent FIRM panels must obtain a current copy of the adjacent panel as well as the current FIRM Index. These may be ordered directly from the Map Service Center at the number listed above.

For community and countywide map dates refer to the Flood Insurance Study report for this jurisdiction.

To determine if flood insurance is available in this community, contact your insurance agent or call the National Flood Insurance Program at 1-800-638-6620.

Base map information shown on this FIRM was derived from multiple sources. This information was photogrammetrically compiled at a scale of 1"=100' from aerial photography dated 2015.

Please visit www.adeca.alabama.gov/floods for more information.

# SCALE



## PANEL LOCATOR



NATIONAL FLOOD INSURANCE PROGRAM National Flood Insurance Program **FEMA** FLOOD INSURANCE RATE MAP ELMORE COUNTY, ALABAMA and Incorporated Areas PANEL 510 OF 550 **Panel Contains:** COMMUNITY NUMBER PANEL ELMORE COUNTY 010406 0510 TALLASSEE, CITY OF 010069 0510 **REVISED PRELIMINARY** 7/12/2022 VERSION NUMBER 2.6.4.5 **MAP NUMBER** 01051C0510F

**MAP REVISED** 

SUFFIX

F

F