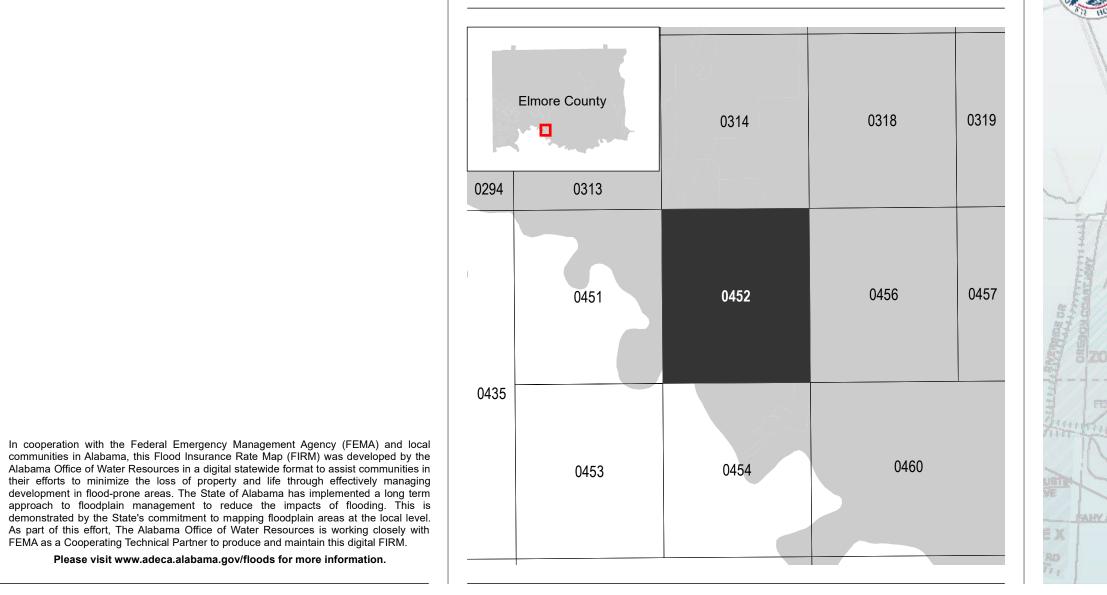

### PANEL LOCATOR

NATIONAL FLOOD INSURANCE PROGRAM National Flood Insurance Program **FEMA** FLOOD INSURANCE RATE MAP ELMORE COUNTY, ALABAMA and Incorporated Areas PANEL 452 OF 550 **Panel Contains:** COMMUNITY NUMBER PANEL ELMORE COUNTY 010406 0452 WETUMPKA, CITY OF 010070 0452 **REVISED PRELIMINARY** 7/12/2022 **VERSION NUMBER** 2.6.4.5 **MAP NUMBER** 01051C0452G

# **NOTES TO USERS**

For information and questions about this Flood Insurance Rate Map (FIRM), available products associated with this FIRM, including historic versions, the current map date for each FIRM panel, how to order products, or the National Flood Insurance Program (NFIP) in general, please call the FEMA Mapping and Insurance eXchange at 1-877-FEMA-MAP (1-877-336-2627) or visit the FEMA Flood Map Service Center website at https://msc.fema.gov. Available products may include previously issued Letters of Map Change, a Flood Insurance Study Report, and/or digital versions of this map. Many of these products can be ordered or obtained directly from the website.

Communities annexing land on adjacent FIRM panels must obtain a current copy of the adjacent panel as well as the current FIRM Index. These may be ordered directly from the Map Service Center at the number listed above.