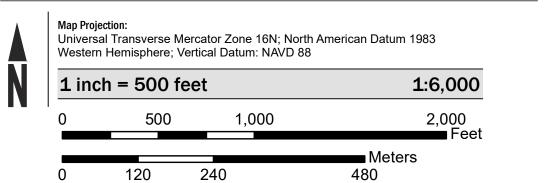

# SCALE

Base map information shown on this FIRM was derived from multiple sources. This information was photogrammetrically compiled at a scale of 1"=100' from aerial photography dated 2015.

FEMA as a Cooperating Technical Partner to produce and maintain this digital FIRM.