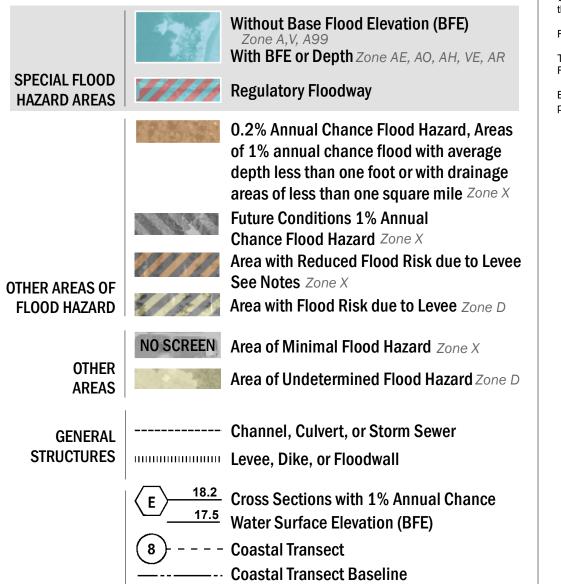

**Profile Baseline** 

**Hydrographic Feature** 

Jurisdiction Boundary

----- Base Flood Elevation Line (BFE)

Limit of Study

OTHER

FEATURES