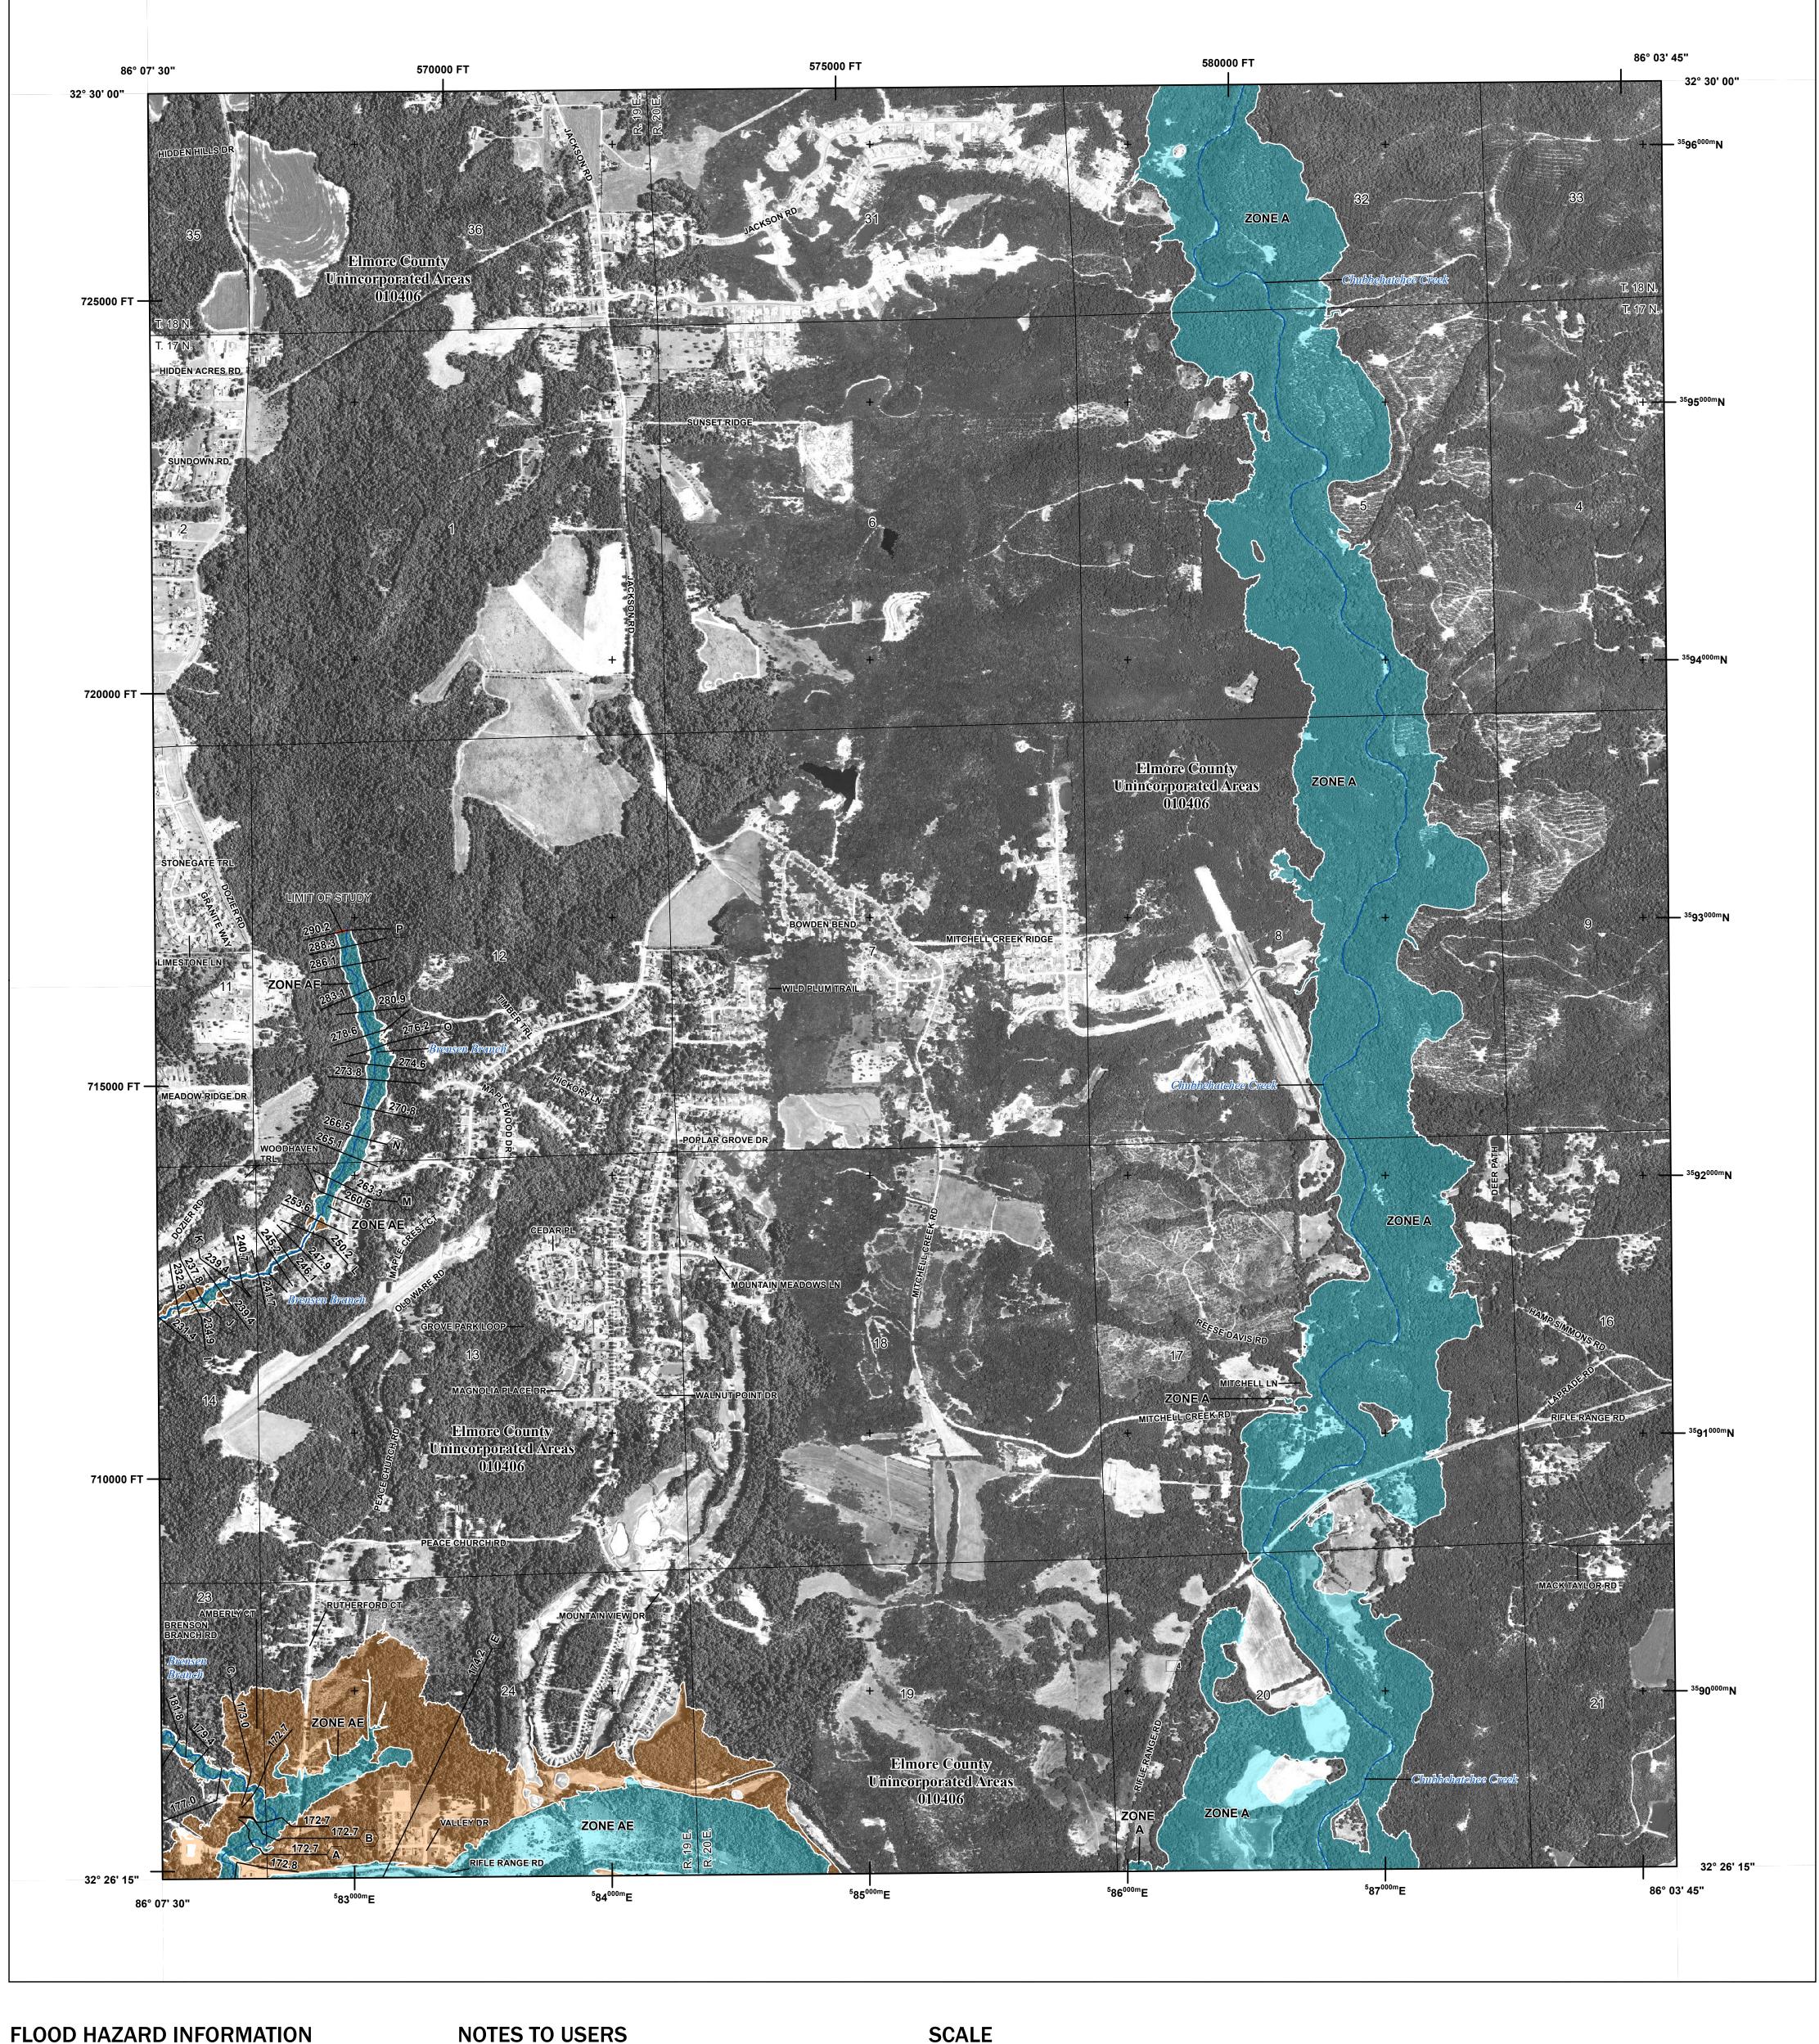

## FLOOD HAZARD INFORMATION

SEE FIS REPORT FOR DETAILED LEGEND AND INDEX MAP FOR FIRM PANEL LAYOUT THE INFORMATION DEPICTED ON THIS MAP AND SUPPORTING **DOCUMENTATION ARE ALSO AVAILABLE IN DIGITAL FORMAT AT** 

STRUCTURES Levee, Dike, or Floodwall 18.2 Cross Sections with 1% Annual Chance
17.5 Water Surface Elevation (BFE) - - - Coastal Transect — -- Coastal Transect Baseline **Profile Baseline Hydrographic Feature Base Flood Elevation Line (BFE) Limit of Study** 

**Jurisdiction Boundary** 

OTHER

**FEATURES** 

For information and questions about this Flood Insurance Rate Map (FIRM), available products associated with this FIRM, including historic versions, the current map date for each FIRM panel, how to order products, or the National Flood Insurance Program (NFIP) in general, please call the FEMA Mapping and Insurance eXchange at 1-877-FEMA-MAP (1-877-336-2627) or visit the FEMA Flood Map Service Center website at https://msc.fema.gov. Available products may include previously issued Letters of Map Change, a Flood Insurance Study Reports, and/or digital versions of this map. Many of these products can be ordered or obtained directly from the website.

Base map information shown on this FIRM was derived from multiple sources. This information was photogrammetrically compiled at a scale of 1"=100' from aerial photography dated 2015.

## Map Projection: Universal Transverse Mercator Zone 16N; North American Datum 1983 Western Hemisphere; Vertical Datum: NAVD 88 1:12,000 1 inch = 1,000 feet4,000 1,000 2,000 ■ Meters 500 1,000 250

## NATIONAL FLOOD INSURANCE PROGRAM FLOOD INSURANCE RATE MAP **ELMORE COUNTY, ALABAMA** and Incorporated Areas PANEL 480 of 550 **Panel Contains:** COMMUNITY PANEL SUFFIX NUMBER

010406

ELMORE COUNTY

0480