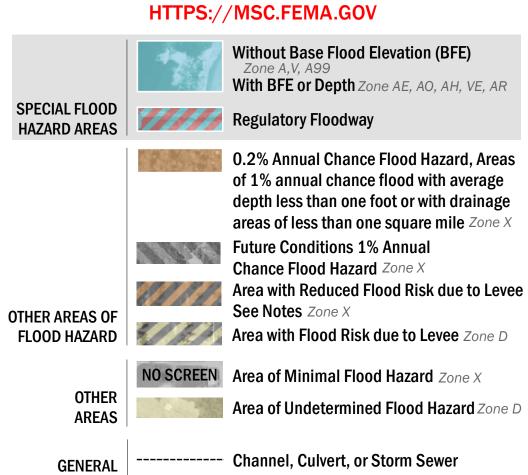

## FLOOD HAZARD INFORMATION

SEE FIS REPORT FOR DETAILED LEGEND AND INDEX MAP FOR FIRM PANEL LAYOUT THE INFORMATION DEPICTED ON THIS MAP AND SUPPORTING **DOCUMENTATION ARE ALSO AVAILABLE IN DIGITAL FORMAT AT** 

STRUCTURES Levee, Dike, or Floodwall 18.2 Cross Sections with 1% Annual Chance
17.5 Water Surface Elevation (BFE) - - - Coastal Transect — -- Coastal Transect Baseline **Profile Baseline Hydrographic Feature Base Flood Elevation Line (BFE) Limit of Study** 

**Jurisdiction Boundary** 

OTHER

**FEATURES** 

For information and questions about this Flood Insurance Rate Map (FIRM), available products associated with this FIRM, including historic versions, the current map date for each FIRM panel, how to order products, or the National Flood Insurance Program (NFIP) in general, please call the FEMA Mapping and Insurance eXchange at 1-877-FEMA-MAP (1-877-336-2627) or visit the FEMA Flood Map Service Center website at https://msc.fema.gov. Available products may include previously issued Letters of Map Change, a Flood Insurance Study Reports, and/or digital versions of this map. Many of these products can be ordered or obtained directly from the website.