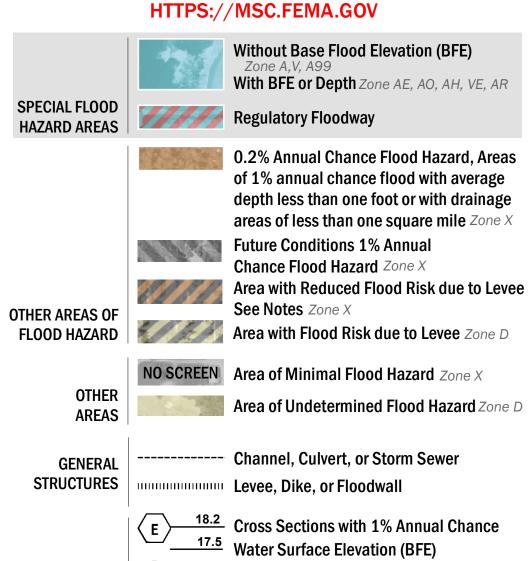

Profile Baseline

**Hydrographic Feature** 

**Jurisdiction Boundary** 

**Base Flood Elevation Line (BFE)** 

Limit of Study

OTHER

**FEATURES** 

For information and questions about this Flood Insurance Rate Map (FIRM), available products associated with For information and questions about this Flood Insurance Rate Map (FIRM), available products associated with this FIRM, including historic versions, the current map date for each FIRM panel, how to order products, or the National Flood Insurance Program (NFIP) in general, please call the FEMA Mapping and Insurance eXchange at 1-877-FEMA-MAP (1-877-336-2627) or visit the FEMA Flood Map Service Center website at https://msc.fema.gov. Available products may include previously issued Letters of Map Change, a Flood Insurance Study Report, and/or digital versions of this map. Many of these products can be ordered or obtained directly from the website.