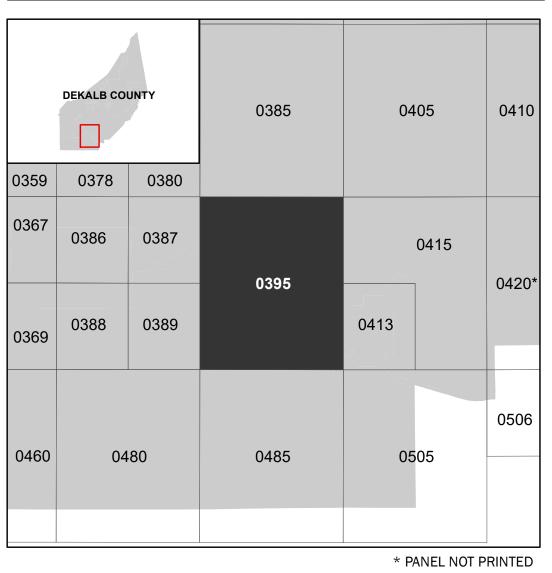

## Flood Insurance Program NATIONAL FLOOD INSURANCE PROGRAM FEMA FLOOD INSURANCE RATE MAP **DEKALB COUNTY, ALABAMA** and Incorporated Areas PANEL 395 OF 506

**DEKALB COUNTY** 

National

SZONEX

**Panel Contains:** COMMUNITY NUMBER PANEL SUFFIX COLLINSVILLE, TOWN OF 010066 CROSSVILLE, TOWN OF 010367 0395

010320

0395

**PRELIMINARY** 

9/7/2020

**VERSION NUMBER** 2.4.3.5 **MAP NUMBER** 01049C0395F **MAP REVISED** 