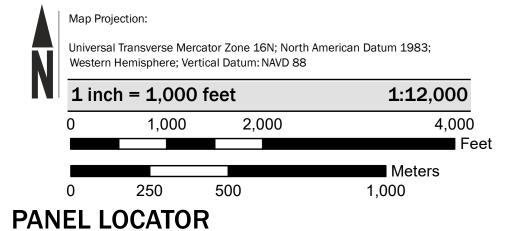

can be ordered or obtained directly from the website.

Communities annexing land on adjacent FIRM panels must obtain a current copy of the adjacent panel as well as the current FIRM Index. These may be ordered directly from the Flood Map Service Center at the number listed

For community and countywide map dates refer to the Flood Insurance Study Report for this jurisdiction. To determine if flood insurance is available in this community, contact your Insurance agent or call the National Flood Insurance Program at 1-800-638-6620.

Base map information shown on this FIRM was provided in digital format by the DeKalb County Revenue Commission. This information was photogrammetrically compiled at a scale of 1" = 100', 1" = 200', or 1" = 400' from aerial photography dated 2011.

## **SCALE**





## Flood Insurance Program NATIONAL FLOOD INSURANCE PROGRAM FEMA FLOOD INSURANCE RATE MAP **DEKALB COUNTY, ALABAMA** and Incorporated Areas PANEL 395 OF 506

**DEKALB COUNTY** 

National

SZONEX

**Panel Contains:** COMMUNITY NUMBER PANEL SUFFIX COLLINSVILLE, TOWN OF 010066 CROSSVILLE, TOWN OF 010367 0395

010320

0395

**PRELIMINARY** 

9/7/2020

**VERSION NUMBER** 2.4.3.5 **MAP NUMBER** 01049C0395F **MAP REVISED**