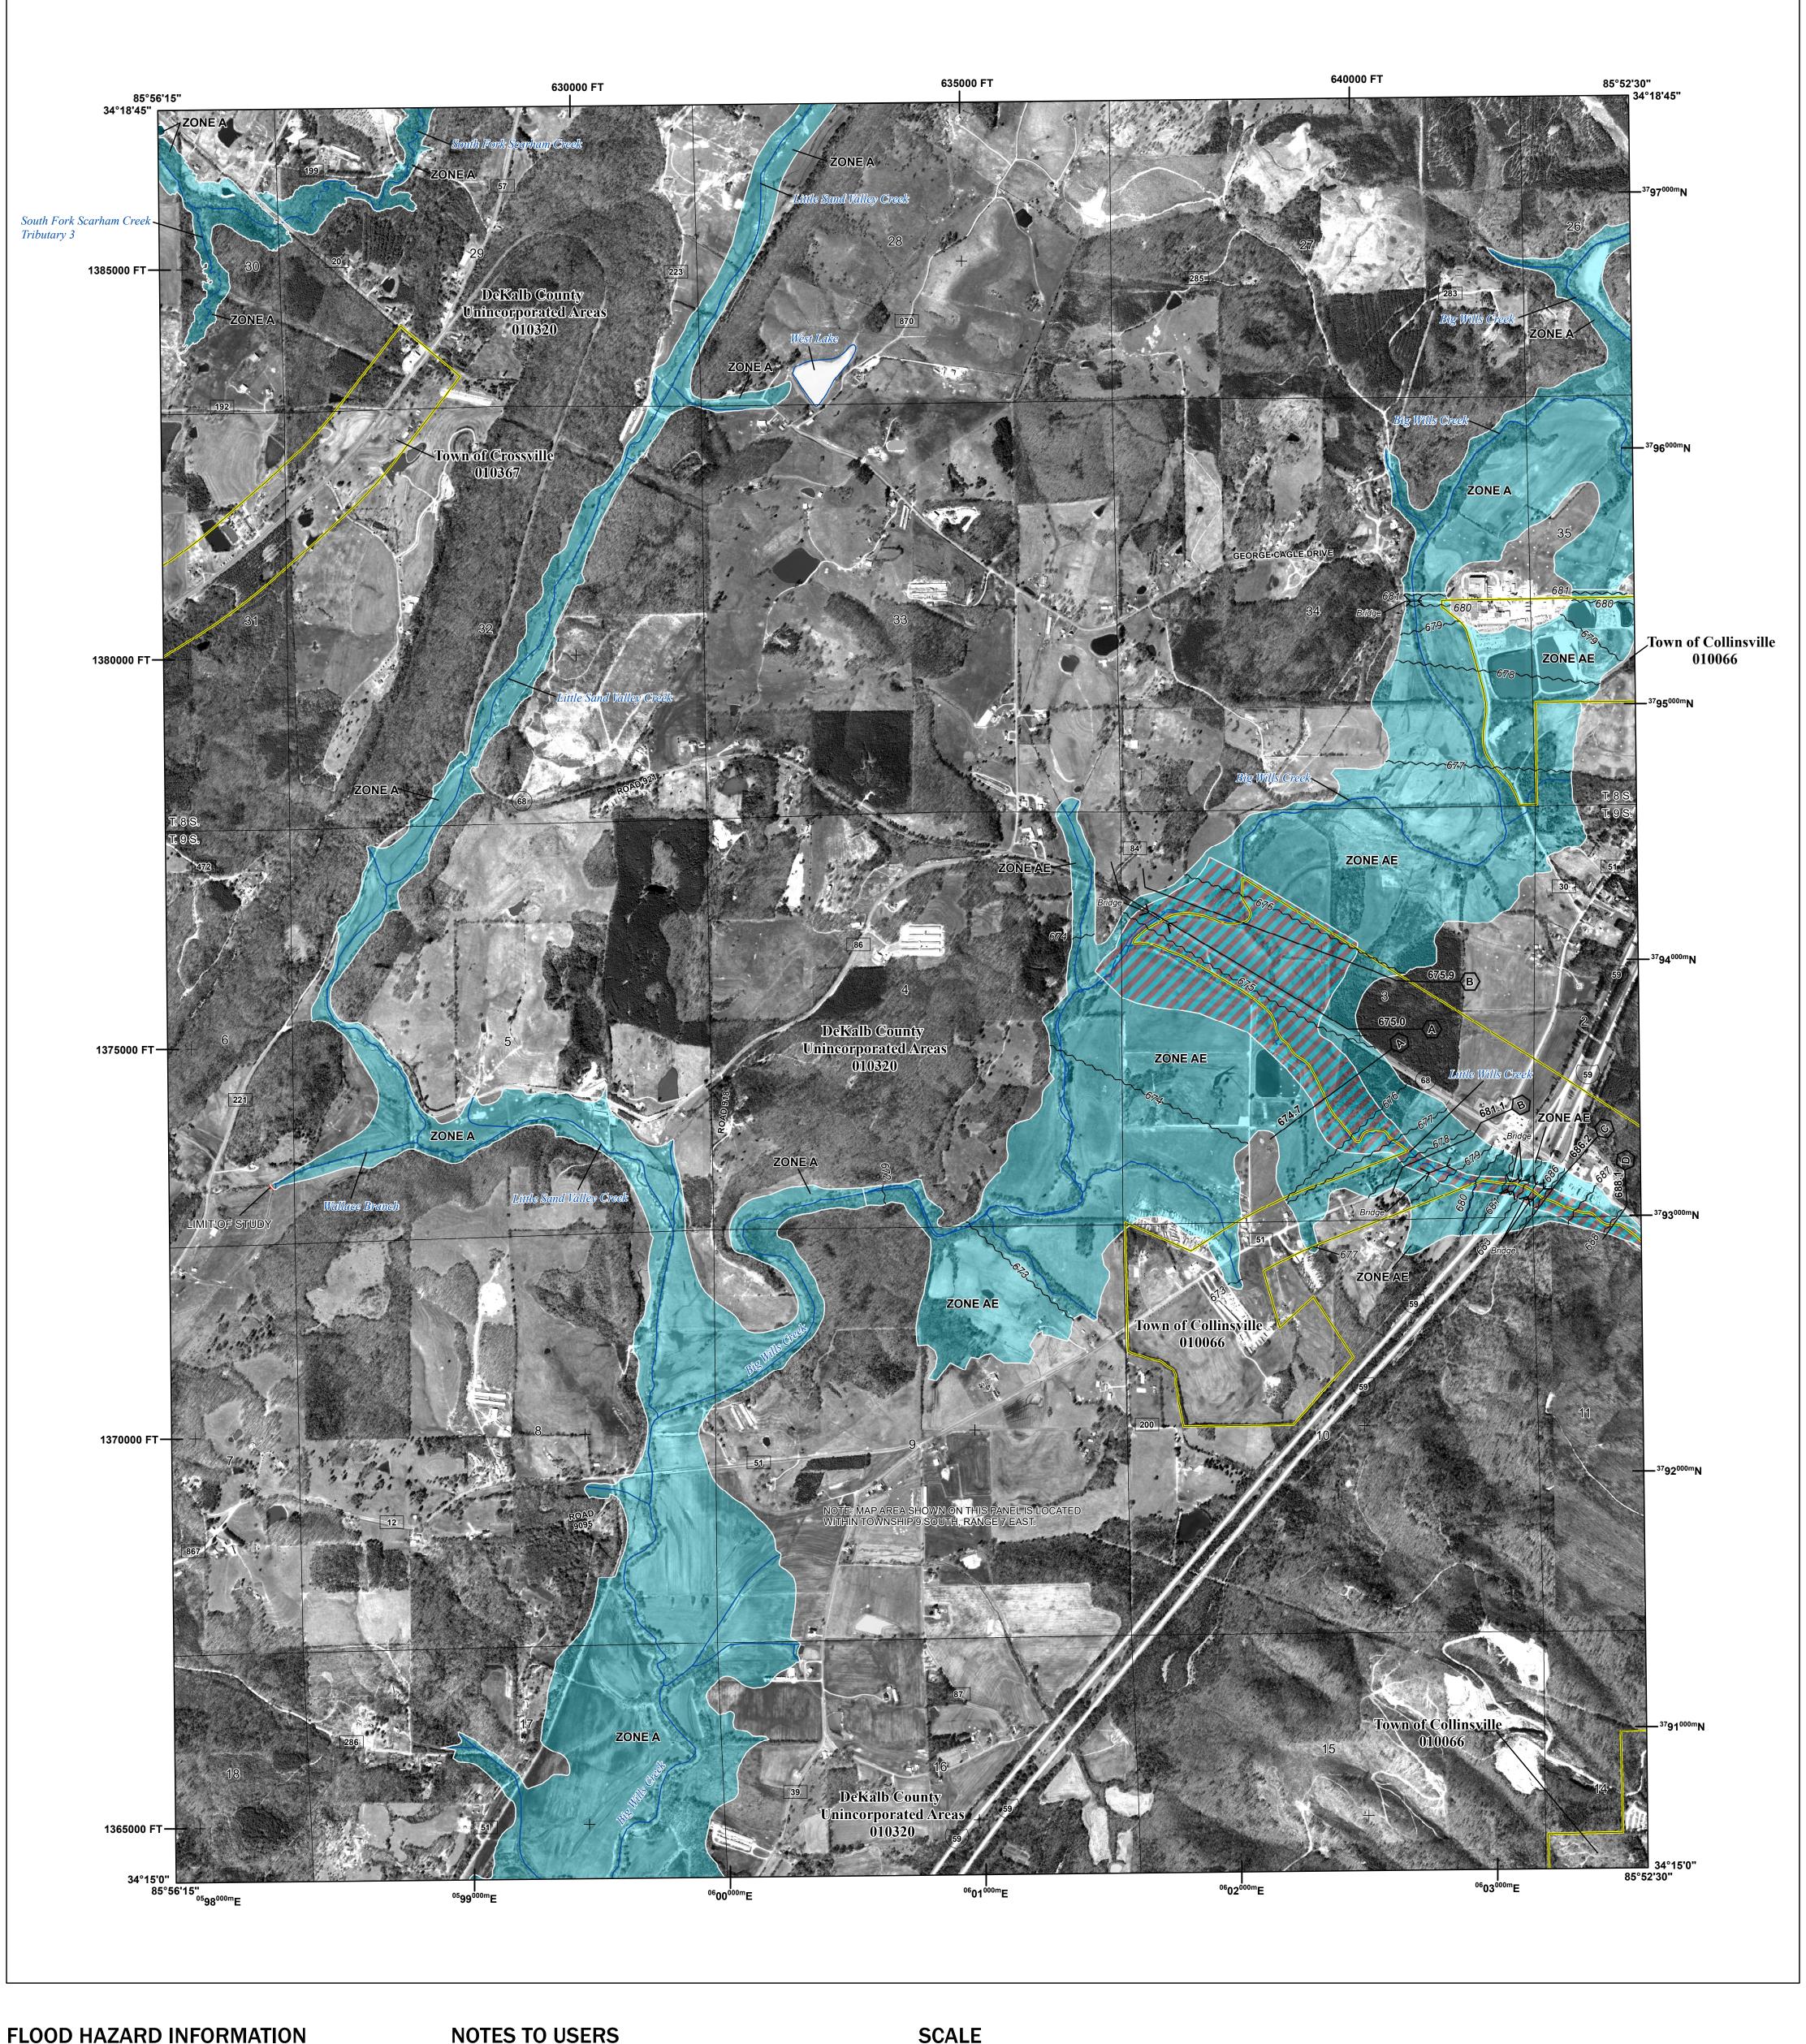

Base map information shown on this FIRM was provided in digital format by the DeKalb County Revenue Commission. This information was photogrammetrically compiled at a scale of 1" = 100', 1" = 200', or 1" = 400' from aerial photography dated 2011.