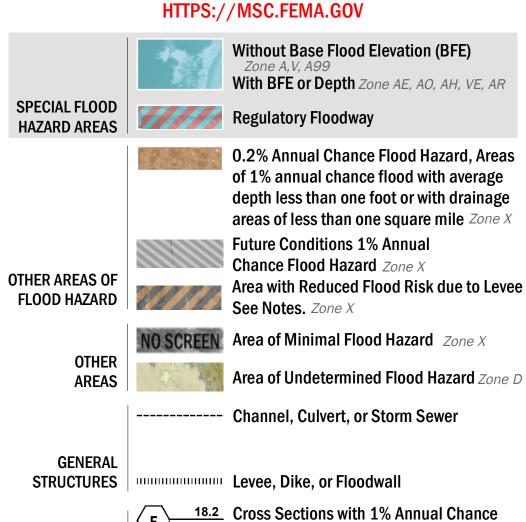

## FLOOD HAZARD INFORMATION

SEE FIS REPORT FOR DETAILED LEGEND AND INDEX MAP FOR FIRM PANEL LAYOUT THE INFORMATION DEPICTED ON THIS MAP AND SUPPORTING DOCUMENTATION ARE ALSO AVAILABLE IN DIGITAL FORMAT AT

17.5 Water Surface Elevation

**Hydrographic Feature** 

**Jurisdiction Boundary** 

**Base Flood Elevation Line (BFE)** 

Limit of Study

- - - Coastal Transect

OTHER

**FEATURES** 