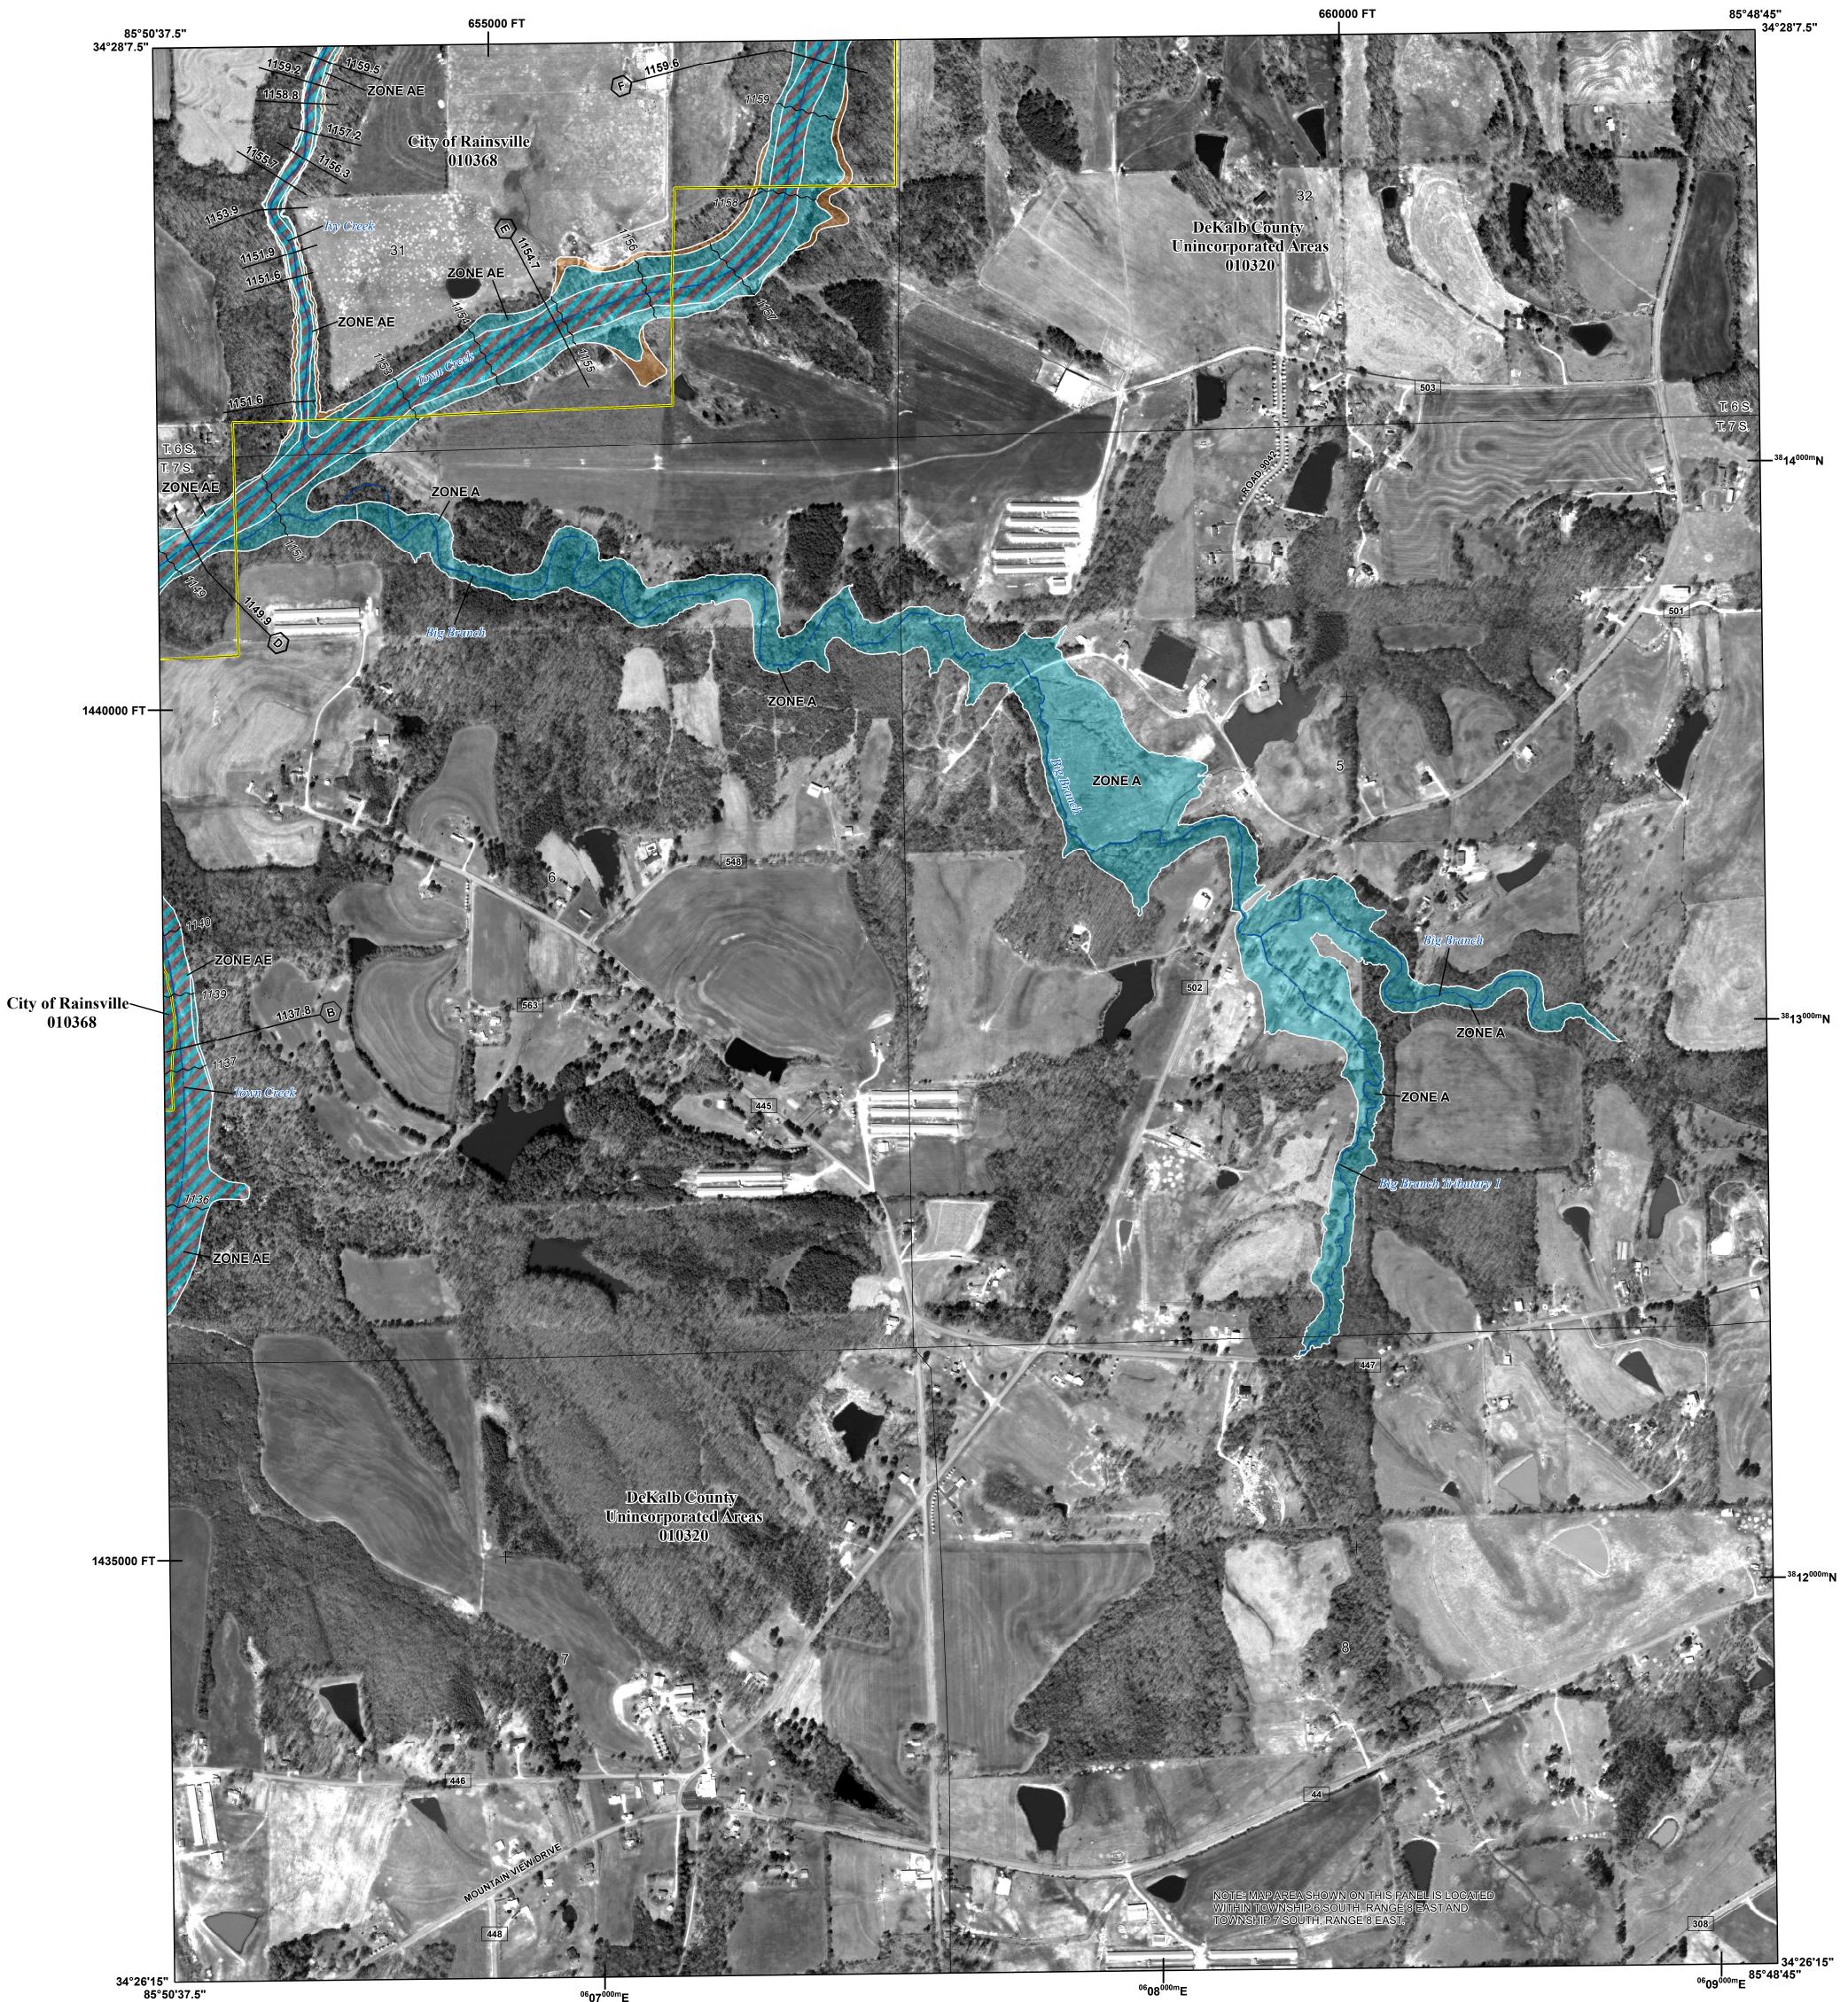

<sup>06</sup>07<sup>000m</sup>E

## **FLOOD HAZARD INFORMATION**

## **NOTES TO USERS**



For information and questions about this Flood Insurance Rate Map (FIRM), available products associated with this FIRM, including historic versions, the current map date for each FIRM panel, how to order products, or the National Flood Insurance Program (NFIP) in general, please call the FEMA Map Information eXchange at 1-877-FEMA-MAP (1-877-336-2627) or visit the FEMA Flood Map Service Center website at https://msc.fema.gov. Available products may include previously issued Letters of Map Change, a Flood Insurance Study Report, and/or digital versions of this map. Many of these products can be ordered or obtained directly from the website.

Communities annexing land on adjacent FIRM panels must obt