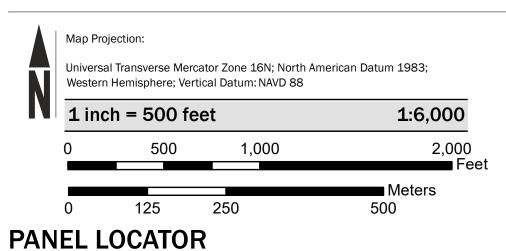

can be ordered or obtained directly from the website.

Communities annexing land on adjacent FIRM panels must obtain a current copy of the adjacent panel as well as the current FIRM Index. These may be ordered directly from the Flood Map Service Center at the number listed

For community and countywide map dates refer to the Flood Insurance Study Report for this jurisdiction. To determine if flood insurance is available in this community, contact your Insurance agent or call the National Flood Insurance Program at 1-800-638-6620.

Base map information shown on this FIRM was provided in digital format by the DeKalb County Revenue Commission. This information was photogrammetrically compiled at a scale of 1" = 100', 1" = 200', or 1" = 400' from aerial photography dated 2011.

## **SCALE**





## NATIONAL FLOOD INSURANCE PROGRAM FLOOD INSURANCE RATE MAP

**DEKALB COUNTY, ALABAMA** and Incorporated Areas PANEL 278 OF 506



FEMA

National Flood Insurance Program

| anel Contains:     |        |       |        |
|--------------------|--------|-------|--------|
| OMMUNITY           | NUMBER | PANEL | SUFFIX |
| EKALB COUNTY       | 010320 | 0278  | F      |
| AINSVILLE, CITY OF | 010368 | 0278  | F      |
| HILOH, TOWN OF     | 010399 | 0278  | F      |

**PRELIMINARY** 9/7/2020

> **VERSION NUMBER** 2.4.3.5 **MAP NUMBER** 01049C0278F

> > **MAP REVISED**