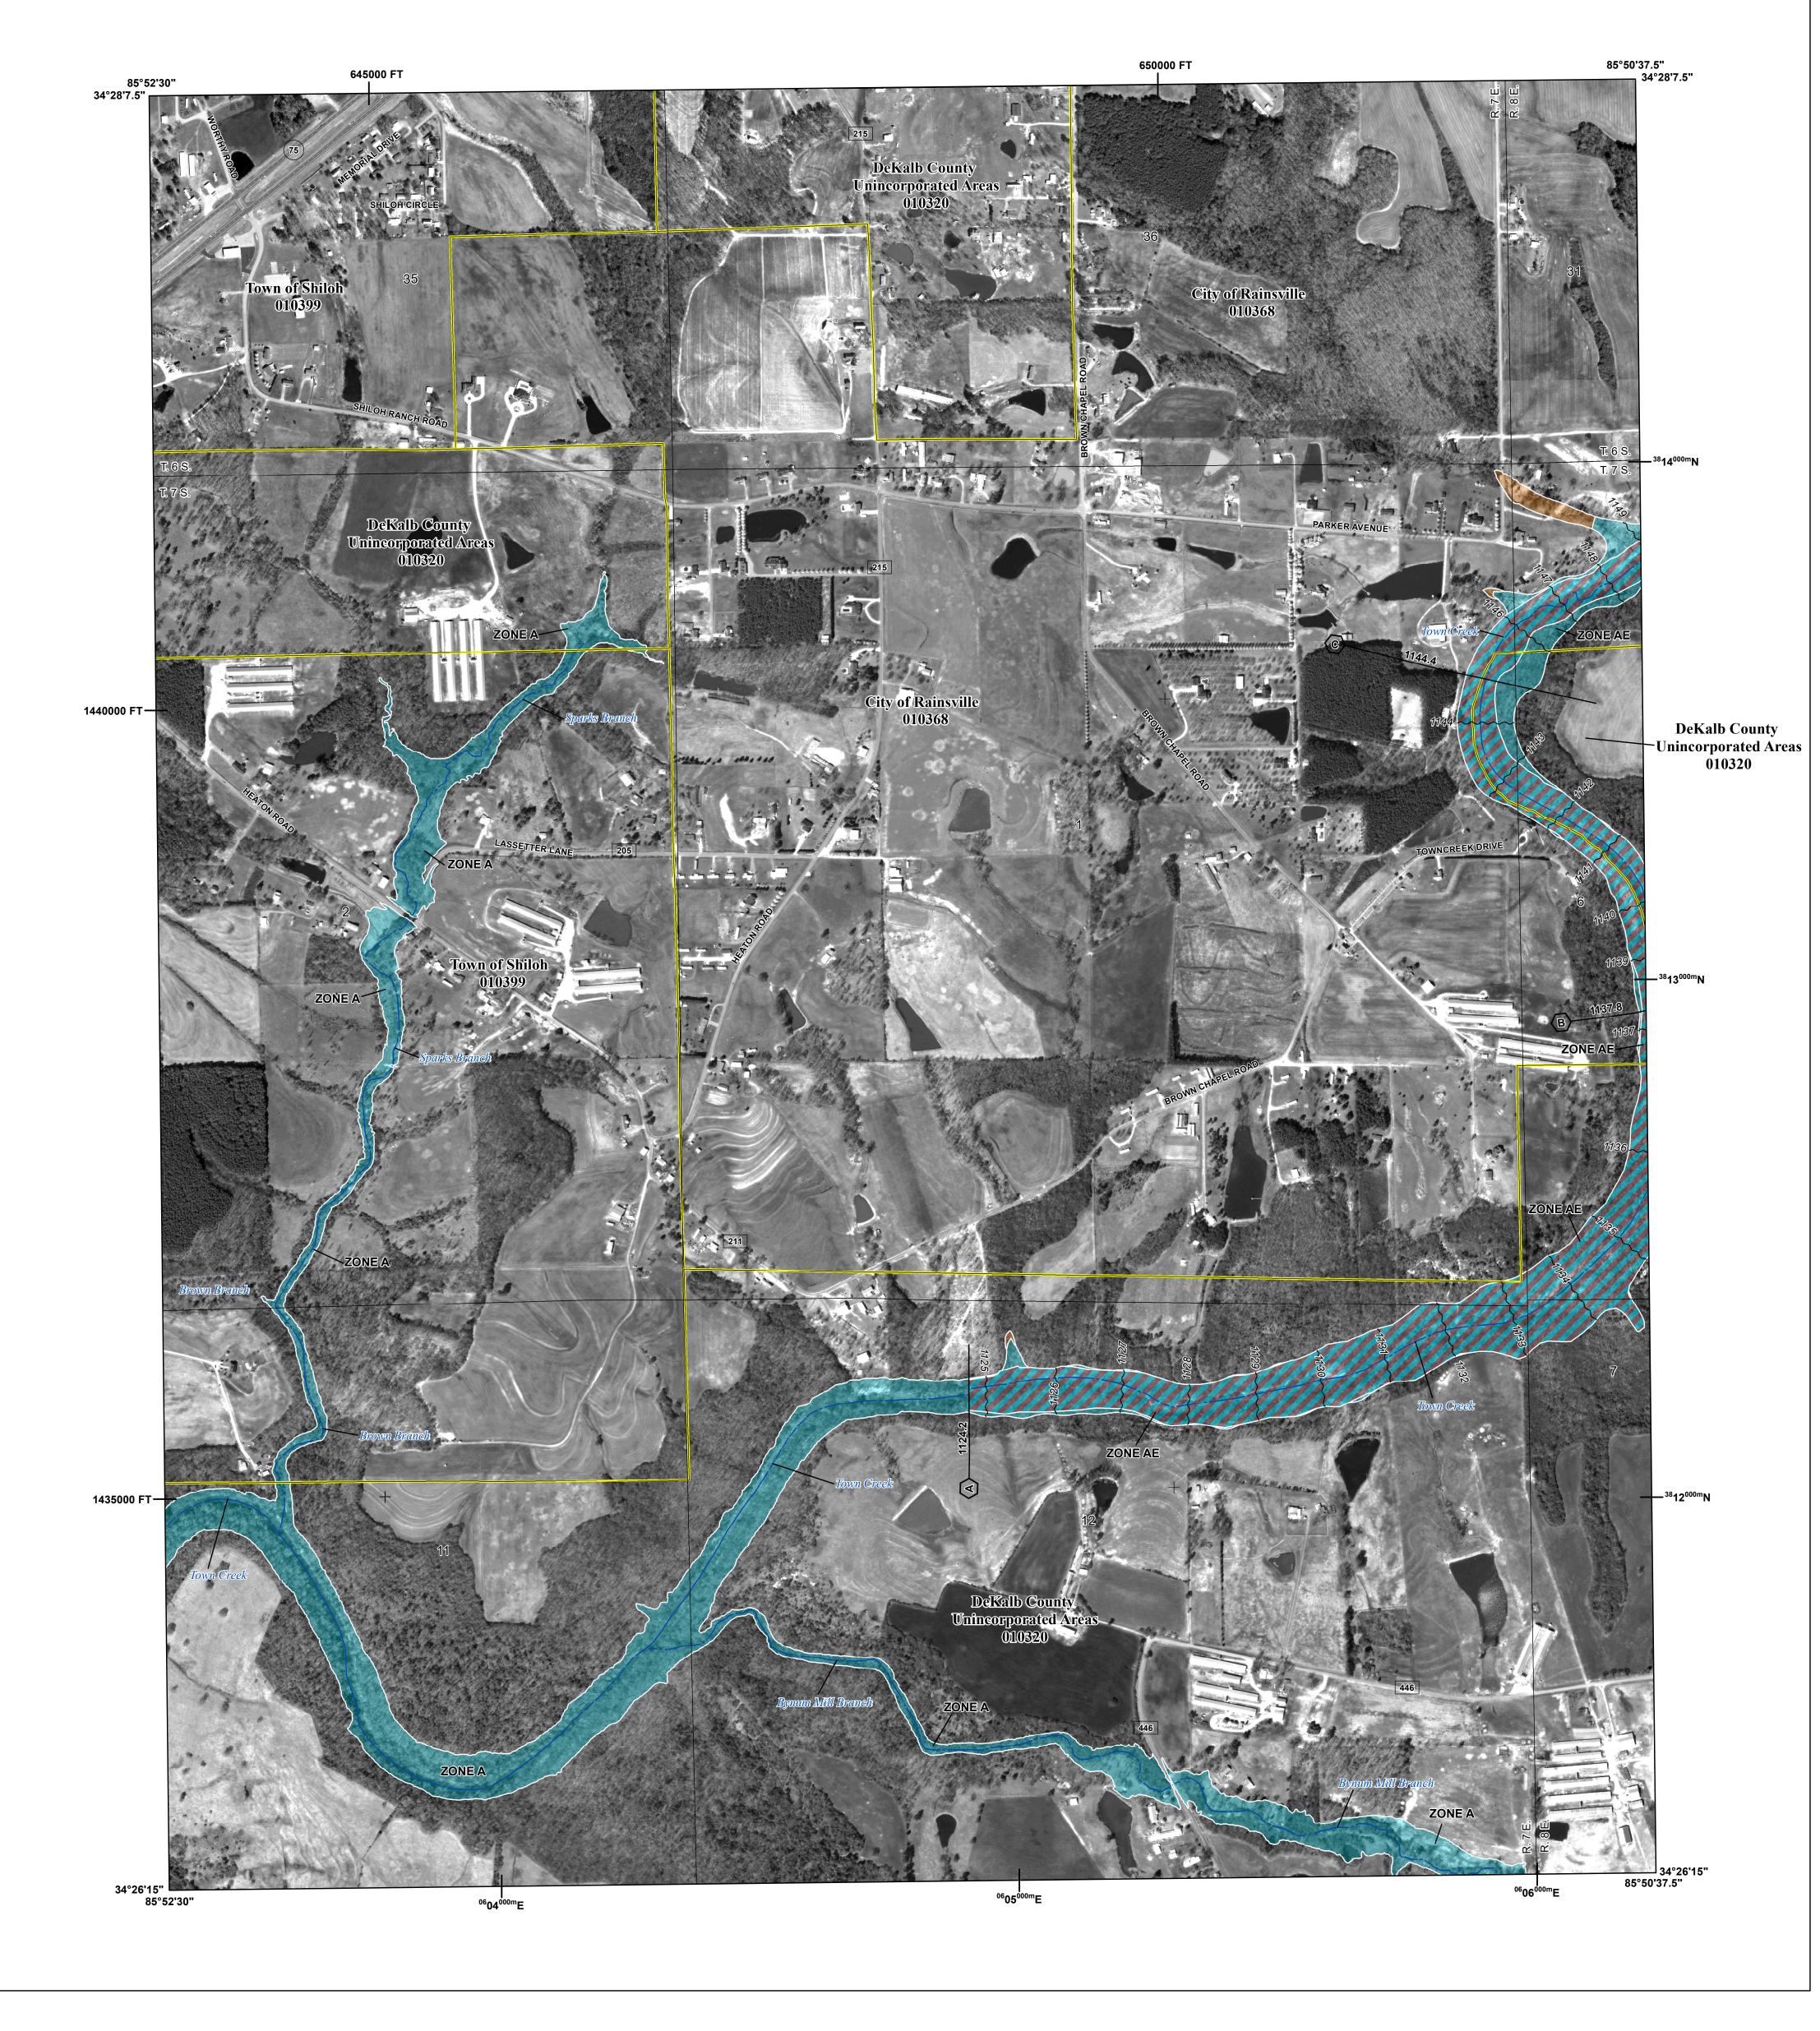

## FLOOD HAZARD INFORMATION

SEE FIS REPORT FOR DETAILED LEGEND AND INDEX MAP FOR FIRM PANEL LAYOUT THE INFORMATION DEPICTED ON THIS MAP AND SUPPORTING DOCUMENTATION ARE ALSO AVAILABLE IN DIGITAL FORMAT AT

Base map information shown on this FIRM was provided in digital format by the DeKalb County Revenue Commission. This information was photogrammetrically compiled at a scale of 1" = 100', 1" = 200', or 1" = 400' from aerial photography dated 2011.

## NATIONAL FLOOD INSURANCE PROGRAM FLOOD INSURANCE RATE MAP

**DEKALB COUNTY, ALABAMA** and Incorporated Areas PANEL 278 OF 506

FEMA

National Flood Insurance Program

| anel Contains:     |        |       |        |
|--------------------|--------|-------|--------|
| OMMUNITY           | NUMBER | PANEL | SUFFIX |
| EKALB COUNTY       | 010320 | 0278  | F      |
| AINSVILLE, CITY OF | 010368 | 0278  | F      |
| HILOH, TOWN OF     | 010399 | 0278  | F      |