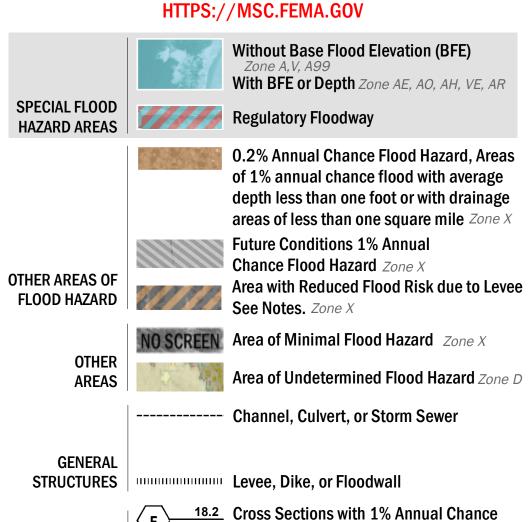

17.5 Water Surface Elevation

**Hydrographic Feature** 

**Jurisdiction Boundary** 

**Base Flood Elevation Line (BFE)** 

Limit of Study

- - - Coastal Transect

OTHER

**FEATURES** 

————— Coastal Transect Baseline