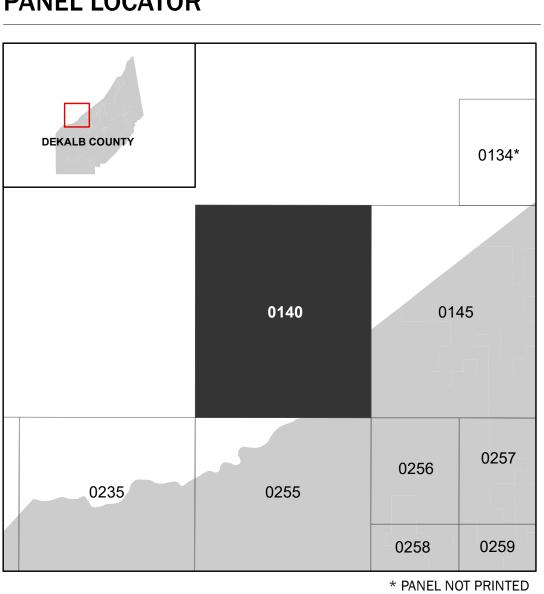

## 250 500 **PANEL LOCATOR**

NATIONAL FLOOD INSURANCE PROGRAM FLOOD INSURANCE RATE MAP

**DEKALB COUNTY, ALABAMA** and Incorporated Areas

PANEL 140 OF 506

**Panel Contains:** COMMUNITY **DEKALB COUNTY** 

National Flood Insurance Program

Communities annexing land on adjacent FIRM panels must obtain a current copy of the adjacent panel as well as the current FIRM Index. These may be ordered directly from the Flood Map Service Center at the number listed