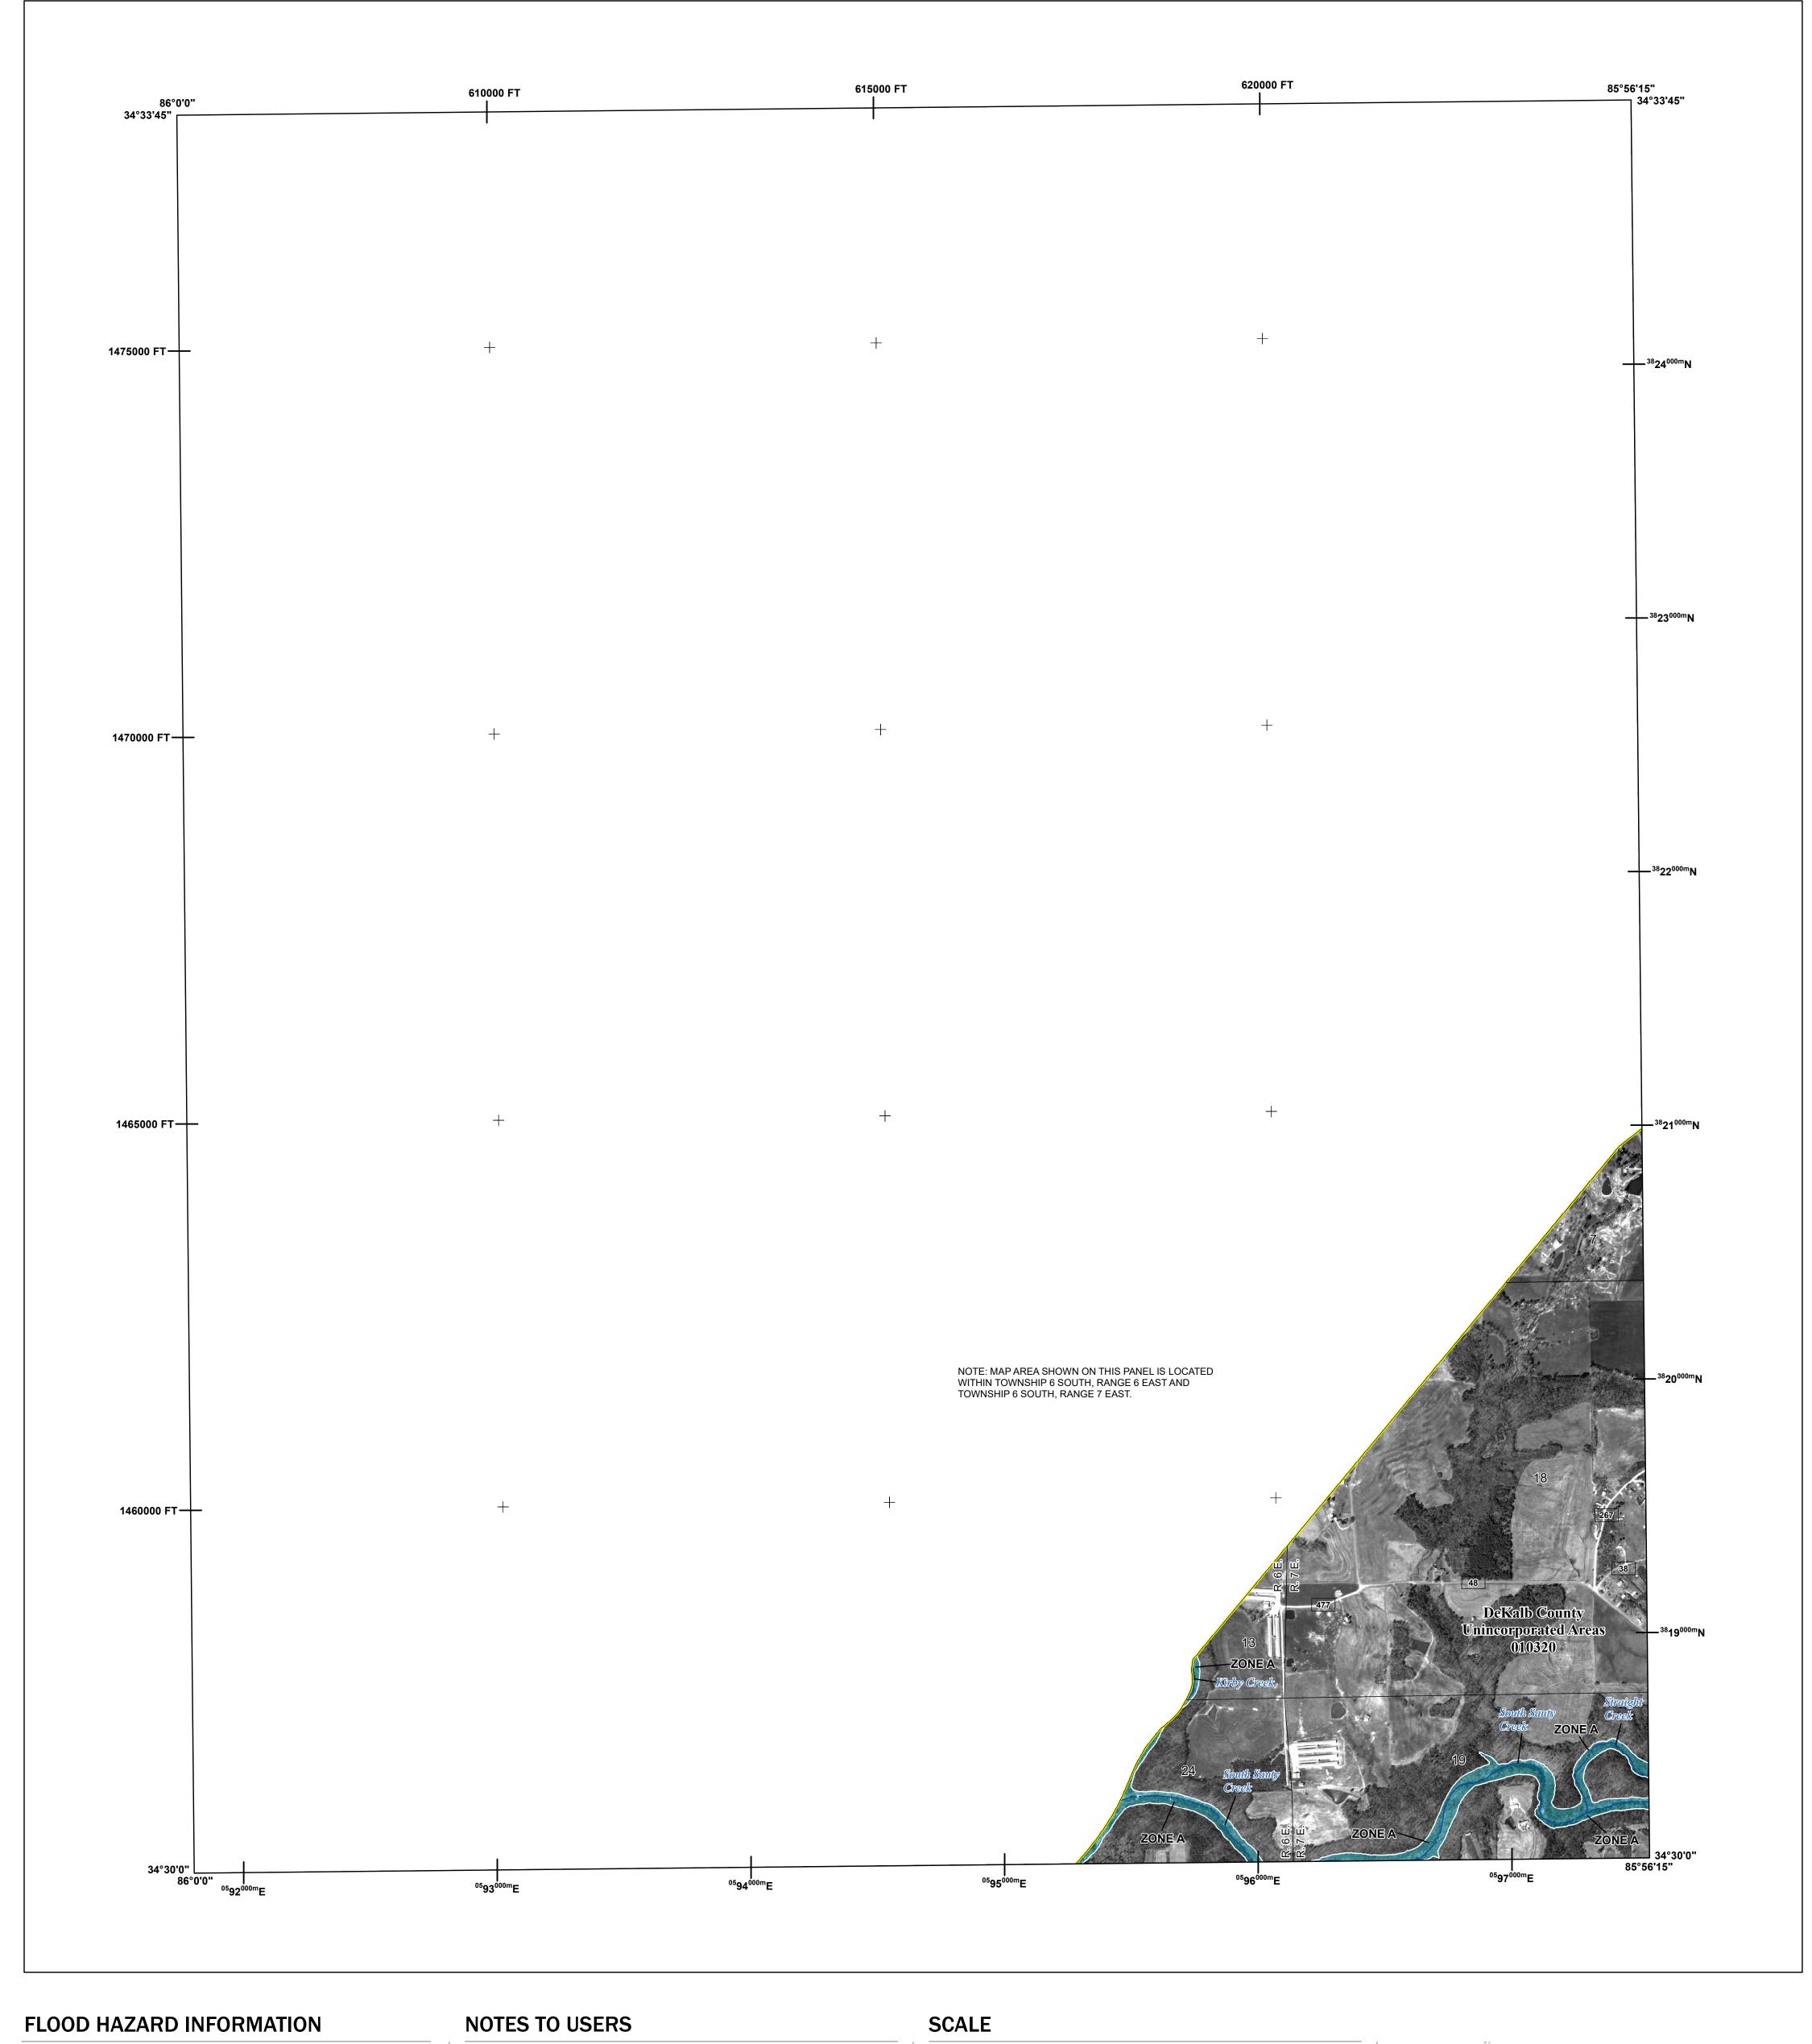

Base map information shown on this FIRM was provided in digital format by the DeKalb County Revenue Commission. This information was photogrammetrically compiled at a scale of 1" = 100', 1" = 200', or 1" = 400' from aerial photography dated 2011.

## Map Projection: Projection Western Hemisphere; Vertical Datum: V\_Datum 1 inch = 1,000 feet1:12,000 4,000 1,000 2,000 ■ Feet

Meters

1,000