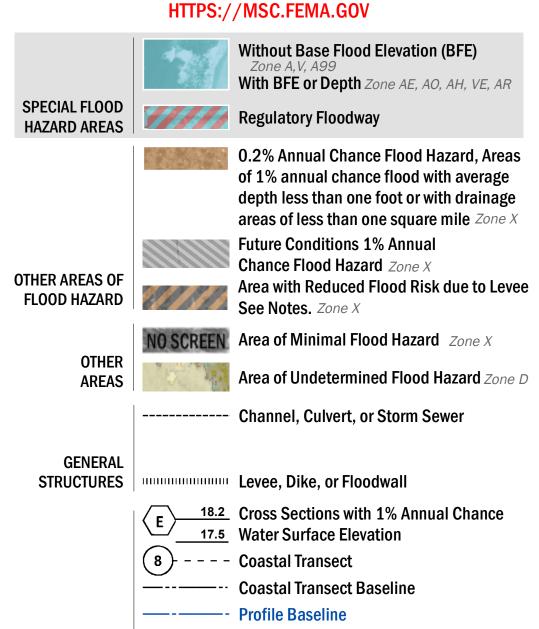

SEE FIS REPORT FOR DETAILED LEGEND AND INDEX MAP FOR FIRM PANEL LAYOUT THE INFORMATION DEPICTED ON THIS MAP AND SUPPORTING DOCUMENTATION ARE ALSO AVAILABLE IN DIGITAL FORMAT AT

**Hydrographic Feature** 

**Jurisdiction Boundary** 

**Base Flood Elevation Line (BFE)** 

Limit of Study

OTHER

**FEATURES** 

For information and questions about this Flood Insurance Rate Map (FIRM), available products associated with this FIRM, including historic versions, the current map date for each FIRM panel, how to order products, or the National Flood Insurance Program (NFIP) in general, please call the FEMA Map Information eXchange at 1-877-FEMA-MAP (1-877-336-2627) or visit the FEMA Flood Map Service Center website at https://msc.fema.gov. Available products may include previously issued Letters of Map Change, a Flood Insurance Study Report, and/or digital versions of this map. Many of these products can be ordered or obtained directly from the website.