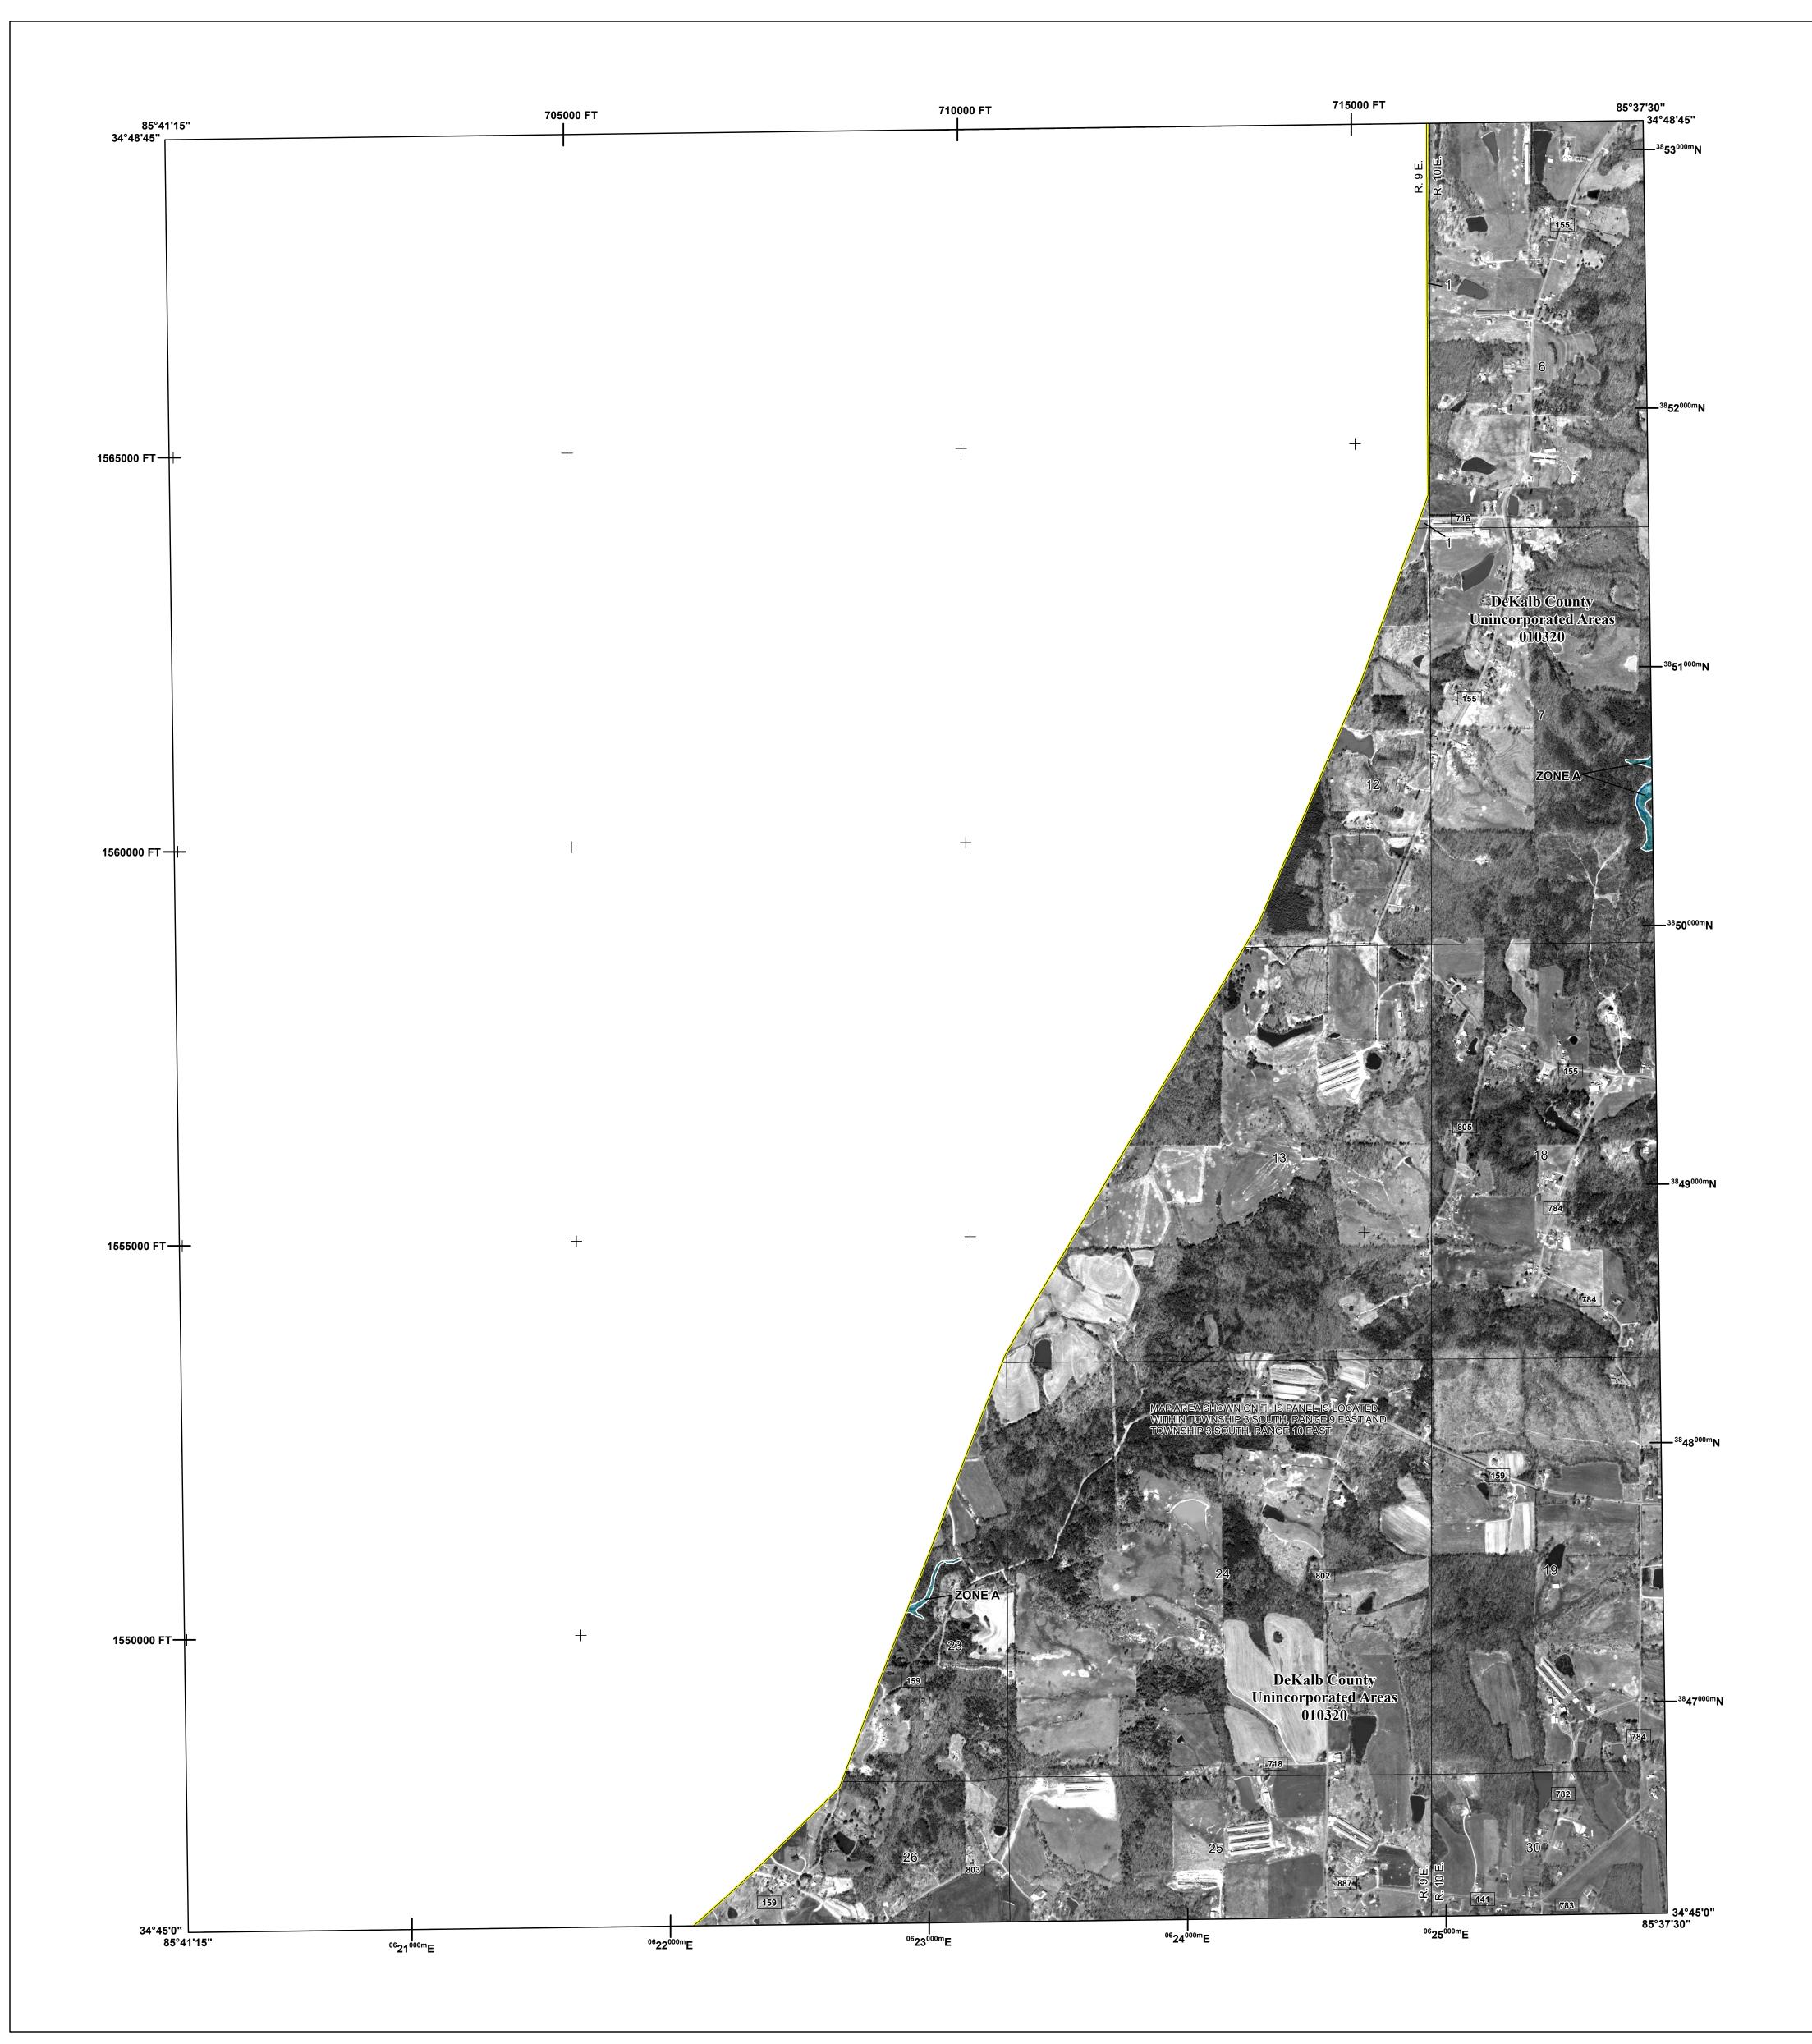

Base map information shown on this FIRM was provided in digital format by the DeKalb County Revenue Commission. This information was photogrammetrically compiled at a scale of 1" = 100', 1" = 200', or 1" = 400' from aerial photography dated 2011.