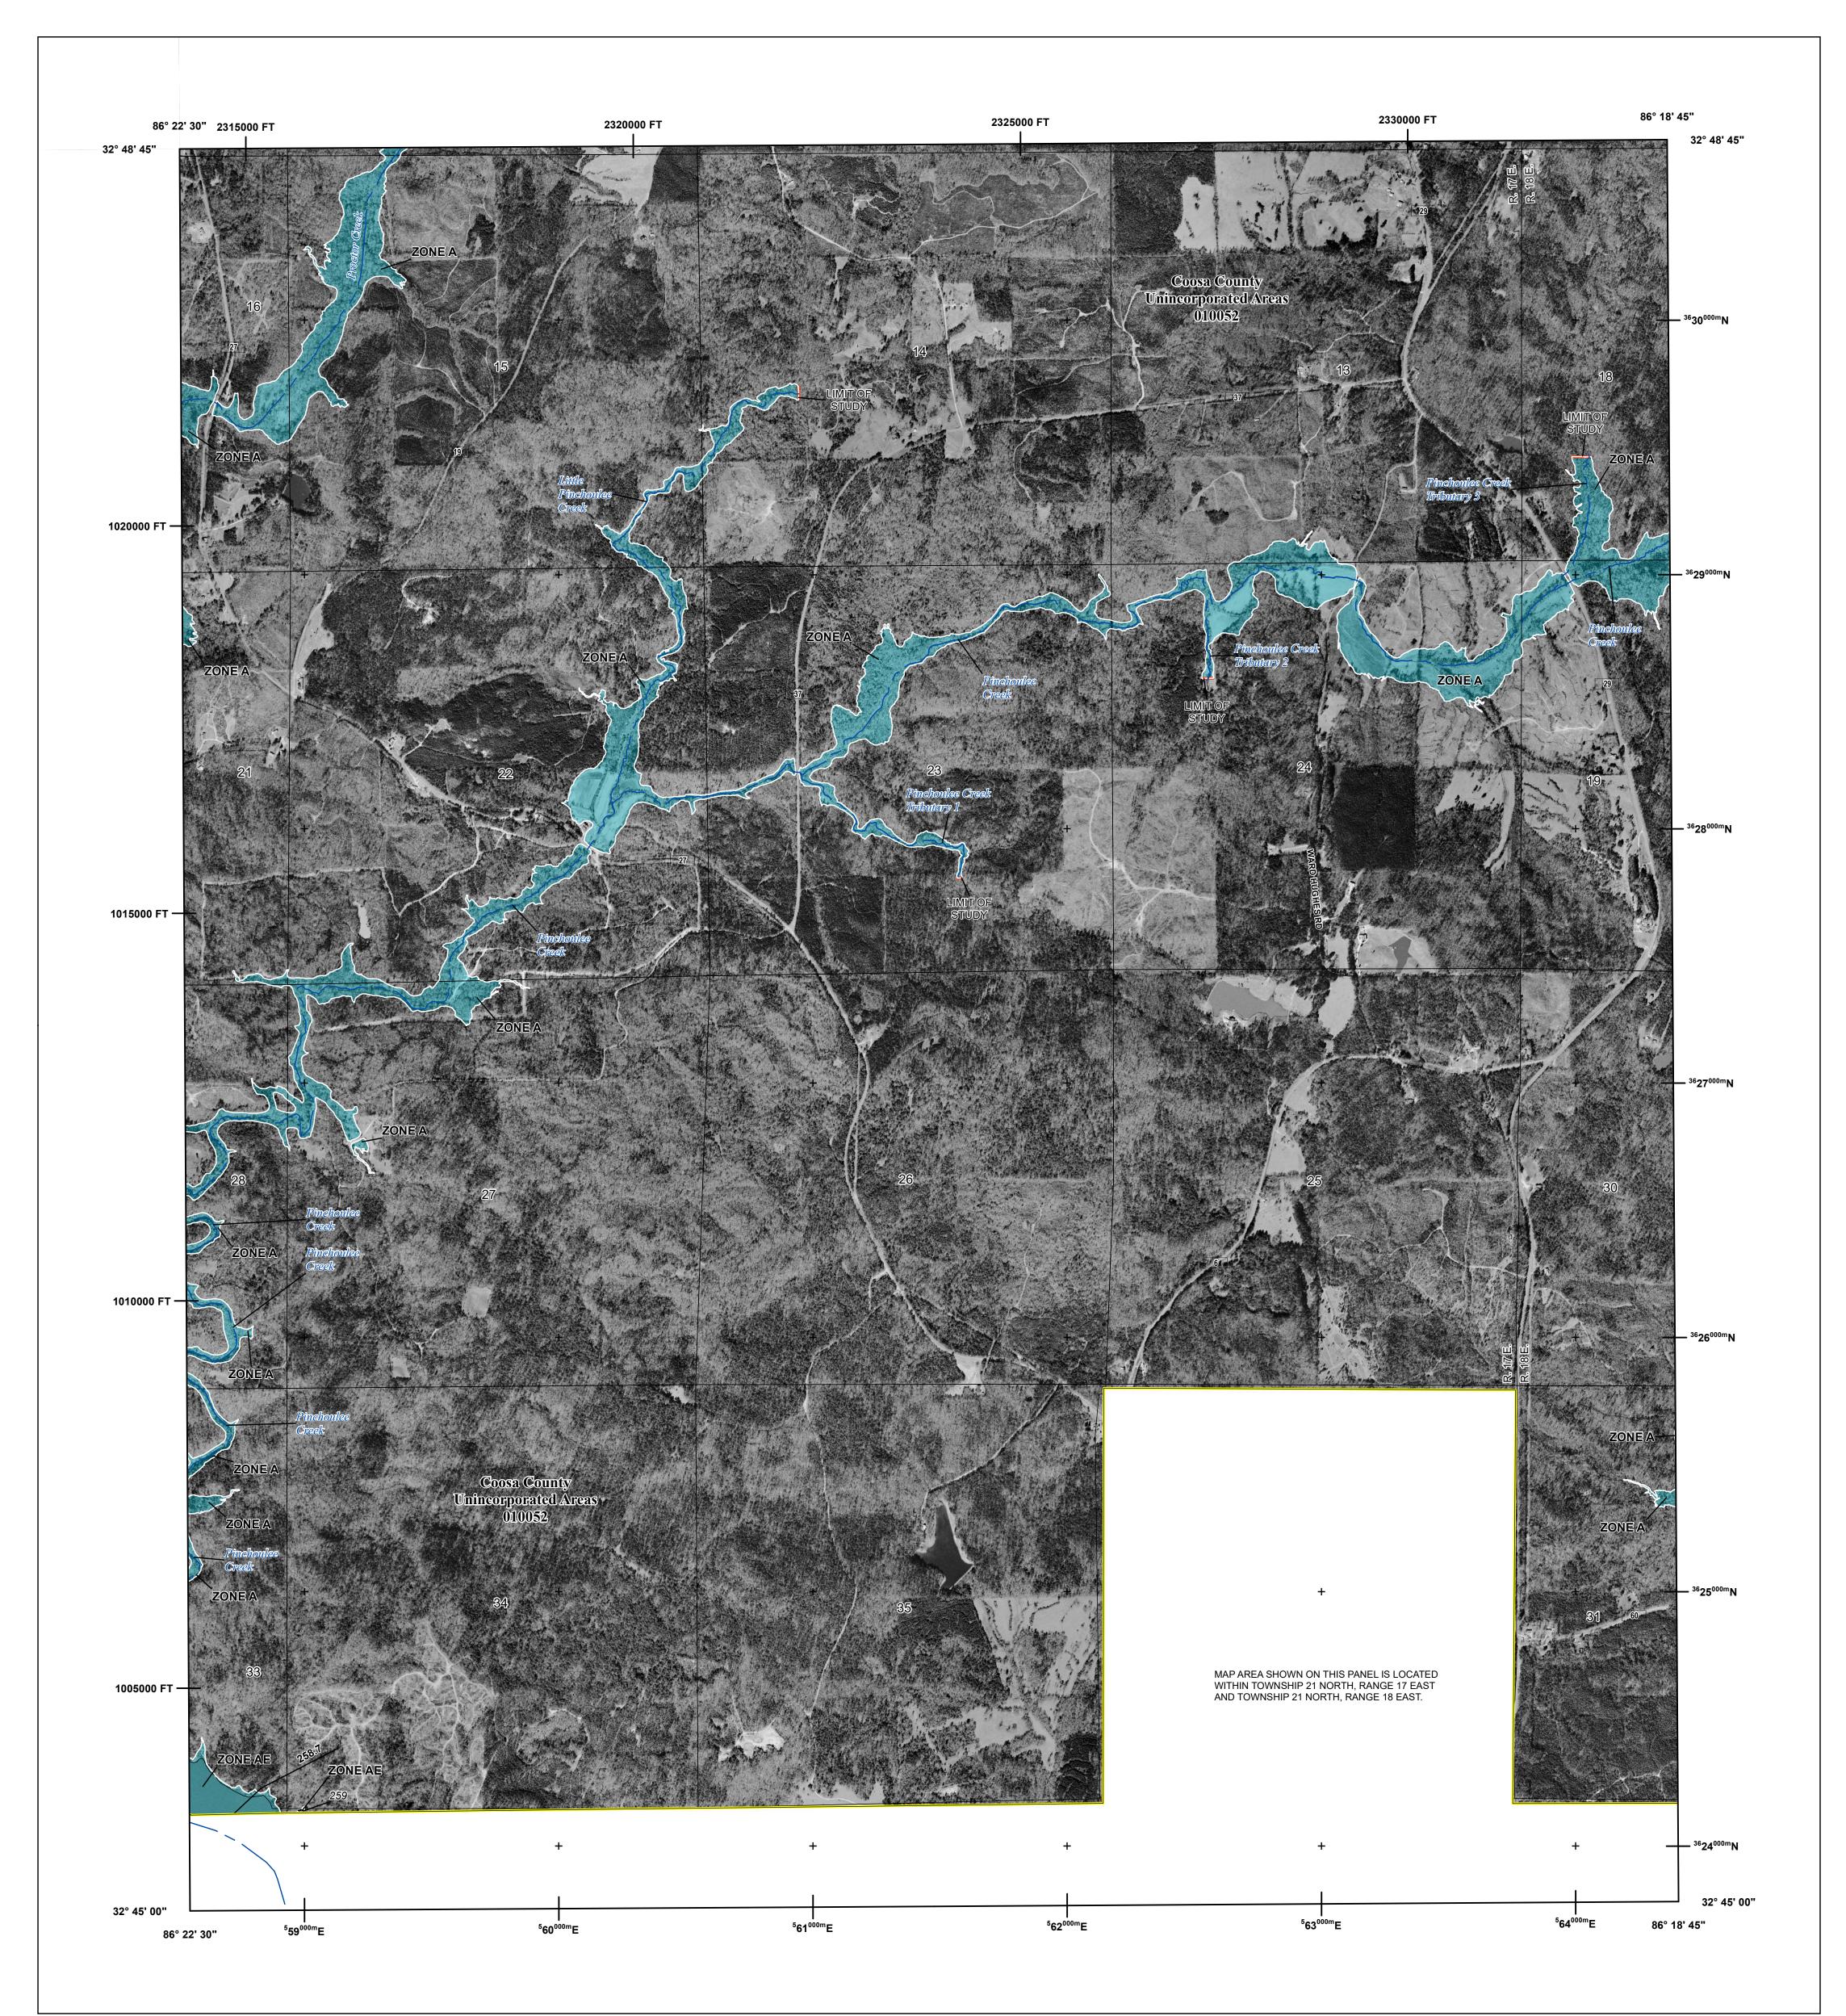

## FLOOD INSURANCE RATE MAP National Flood Insurance Program COOSA COUNTY, ALABAMA **FEMA** and Incorporated Areas PANEL 290 of 375COMMUNITY COOSA COUNTY SZONEX

D

**Panel Contains:** 

NATIONAL FLOOD INSURANCE PROGRAM

NUMBER PANEL SUFFIX 010052 0290

PRELIMINARY 5/8/2020

VERSION NUMBER 2.4.3.5

MAP NUMBER 01037C0290D

MAP REVISED