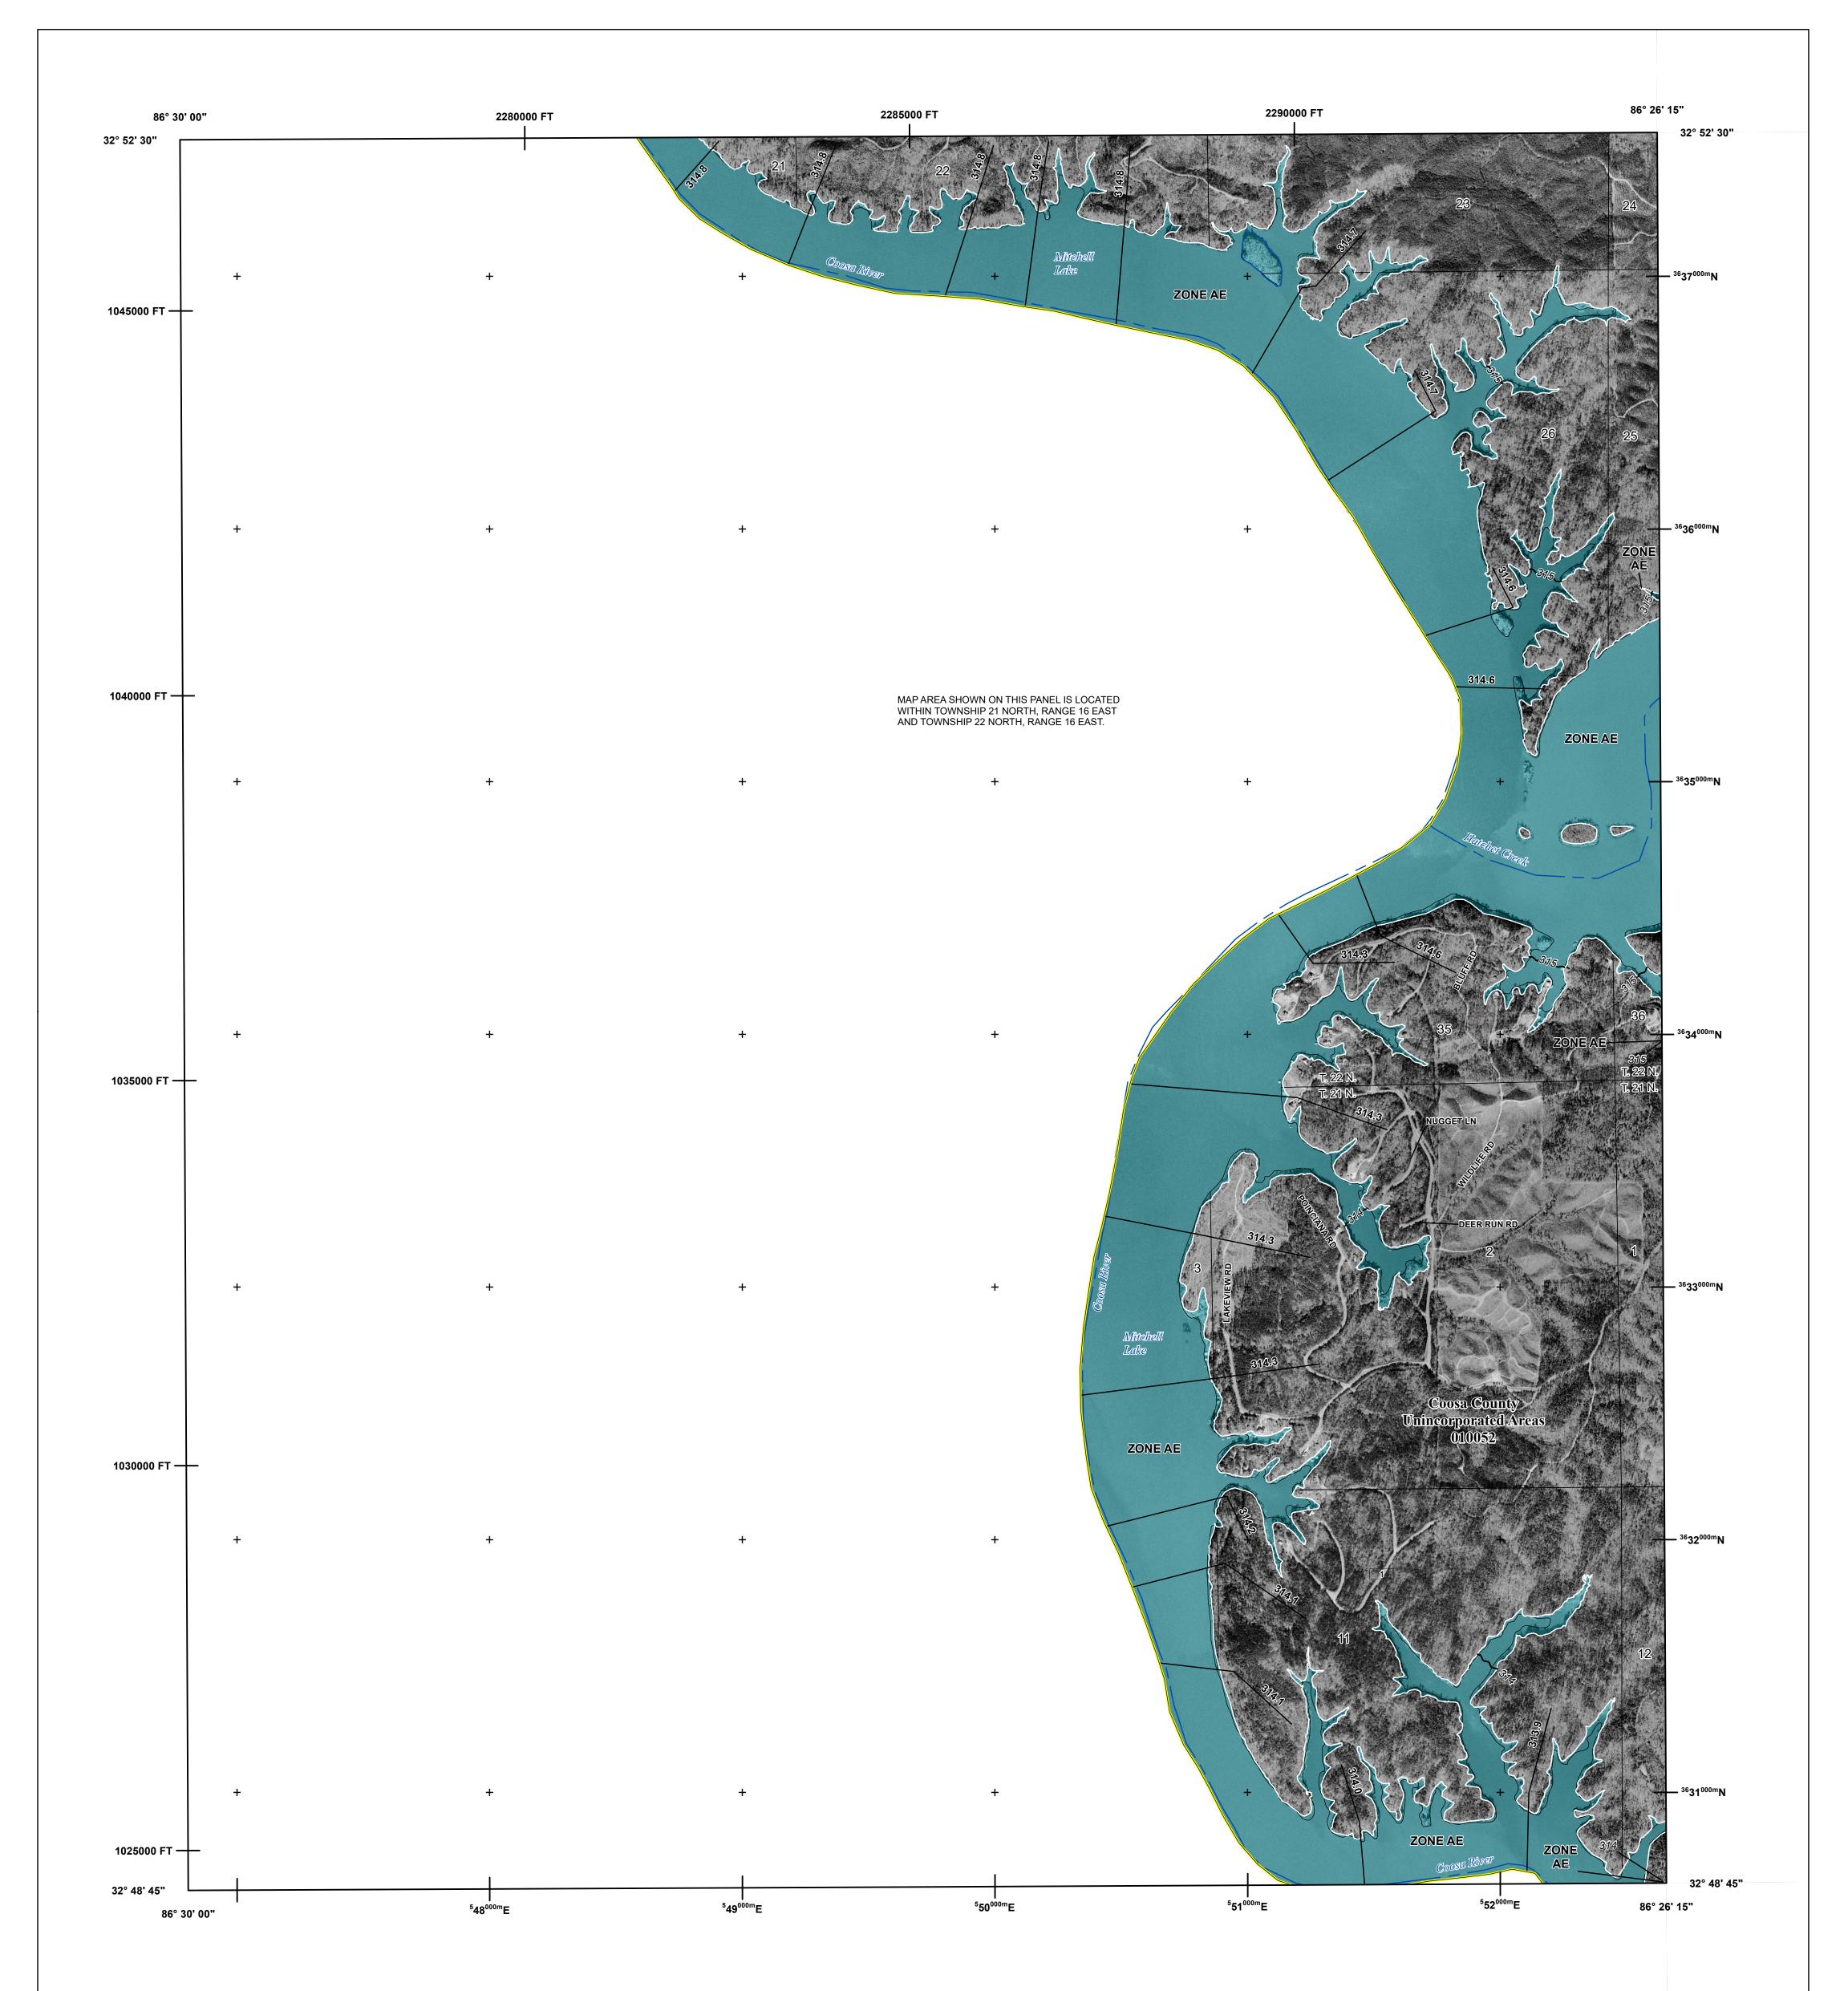

#### **FLOOD HAZARD INFORMATION**

FEATURES

#### SEE FIS REPORT FOR DETAILED LEGEND AND INDEX MAP FOR FIRM PANEL LAYOUT THE INFORMATION DEPICTED ON THIS MAP AND SUPPORTING DOCUMENTATION ARE ALSO AVAILABLE IN DIGITAL FORMAT AT HTTPS://MSC.FEMA.GOV

|                       | , ,                                                                                                                                                                                                                                                                                                                                                                         | the current FIRM Index. These may be ordered directly from the Map Service Center at the number listed above.                                                                                                                                                                                                                                                                                                                                                                                                                                                                                                                                                                                                                                                                |
|-----------------------|-----------------------------------------------------------------------------------------------------------------------------------------------------------------------------------------------------------------------------------------------------------------------------------------------------------------------------------------------------------------------------|------------------------------------------------------------------------------------------------------------------------------------------------------------------------------------------------------------------------------------------------------------------------------------------------------------------------------------------------------------------------------------------------------------------------------------------------------------------------------------------------------------------------------------------------------------------------------------------------------------------------------------------------------------------------------------------------------------------------------------------------------------------------------|
| SPECIAL FLOOD         | Without Base Flood Elevation (BFE)<br>Zone A,V, A99<br>With BFE or Depth Zone AE, AO, AH, VE, AR<br>Regulatory Floodway                                                                                                                                                                                                                                                     | For community and countywide map dates refer to the Flood Insurance Study report for this jurisdiction.<br>To determine if flood insurance is available in this community, contact your insurance agent or call the National<br>Flood Insurance Program at 1-800-638-6620.<br>Base map information shown on this FIRM was derived from multiple sources. This information was<br>photogrammetrically compiled at a scale of 1'=400' from aerial photography dated 2017.                                                                                                                                                                                                                                                                                                      |
| HAZARD AREAS          | <ul> <li>0.2% Annual Chance Flood Hazard, Areas of 1% annual chance flood with average depth less than one foot or with drainage areas of less than one square mile Zone X</li> <li>Future Conditions 1% Annual Chance Flood Hazard Zone X</li> <li>Area with Reduced Flood Risk due to Levee See Notes Zone X</li> <li>Area with Flood Risk due to Levee Zone D</li> </ul> |                                                                                                                                                                                                                                                                                                                                                                                                                                                                                                                                                                                                                                                                                                                                                                              |
| OTHER<br>AREAS        | NO SCREEN         Area of Minimal Flood Hazard Zone X           Area of Undetermined Flood Hazard Zone D                                                                                                                                                                                                                                                                    |                                                                                                                                                                                                                                                                                                                                                                                                                                                                                                                                                                                                                                                                                                                                                                              |
| GENERAL<br>STRUCTURES | Channel, Culvert, or Storm Sewer                                                                                                                                                                                                                                                                                                                                            |                                                                                                                                                                                                                                                                                                                                                                                                                                                                                                                                                                                                                                                                                                                                                                              |
| OTHER                 | E       18.2<br>17.5       Cross Sections with 1% Annual Chance         Water Surface Elevation (BFE)       Water Surface Elevation (BFE)         8        Coastal Transect          Coastal Transect Baseline          Profile Baseline         Hydrographic Feature          Base Flood Elevation Line (BFE)         Limit of Study                                       | In cooperation with the Federal Emergency Management Agency (FEMA) and local communities in Alabama, this Flood Insurance Rate Map (FIRM) was developed by the Alabama Office of Water Resources in a digital statewide format to assist communities in their efforts to minimize the loss of property and life through effectively managing development in flood-prone areas. The State of Alabama has implemented a long term approach to floodplain management to reduce the impacts of flooding. This is demonstrated by the State's commitment to mapping floodplain areas at the local level. As part of this effort, The Alabama Office of Water Resources is working closely with FEMA as a Cooperating Technical Partner to produce and maintain this digital FIRM. |
| EEATLIDES             | Iurisdiction Boundary                                                                                                                                                                                                                                                                                                                                                       | Please visit www.adeca.alabama.gov/floods for more information.                                                                                                                                                                                                                                                                                                                                                                                                                                                                                                                                                                                                                                                                                                              |

Jurisdiction Boundary