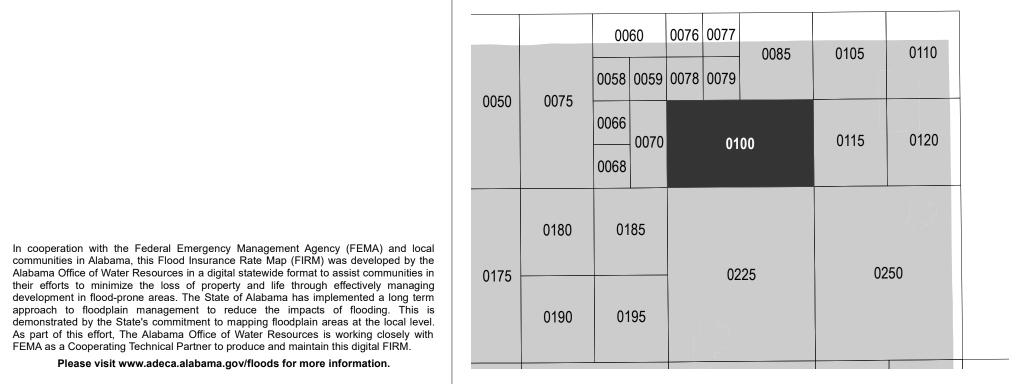

formation shown on this FIRM was derived from multiple sources. This information was rically compiled at a scale of 1'=400' from aerial photography dated 2017.

Please visit www.adeca.alabama.gov/floods for more information.