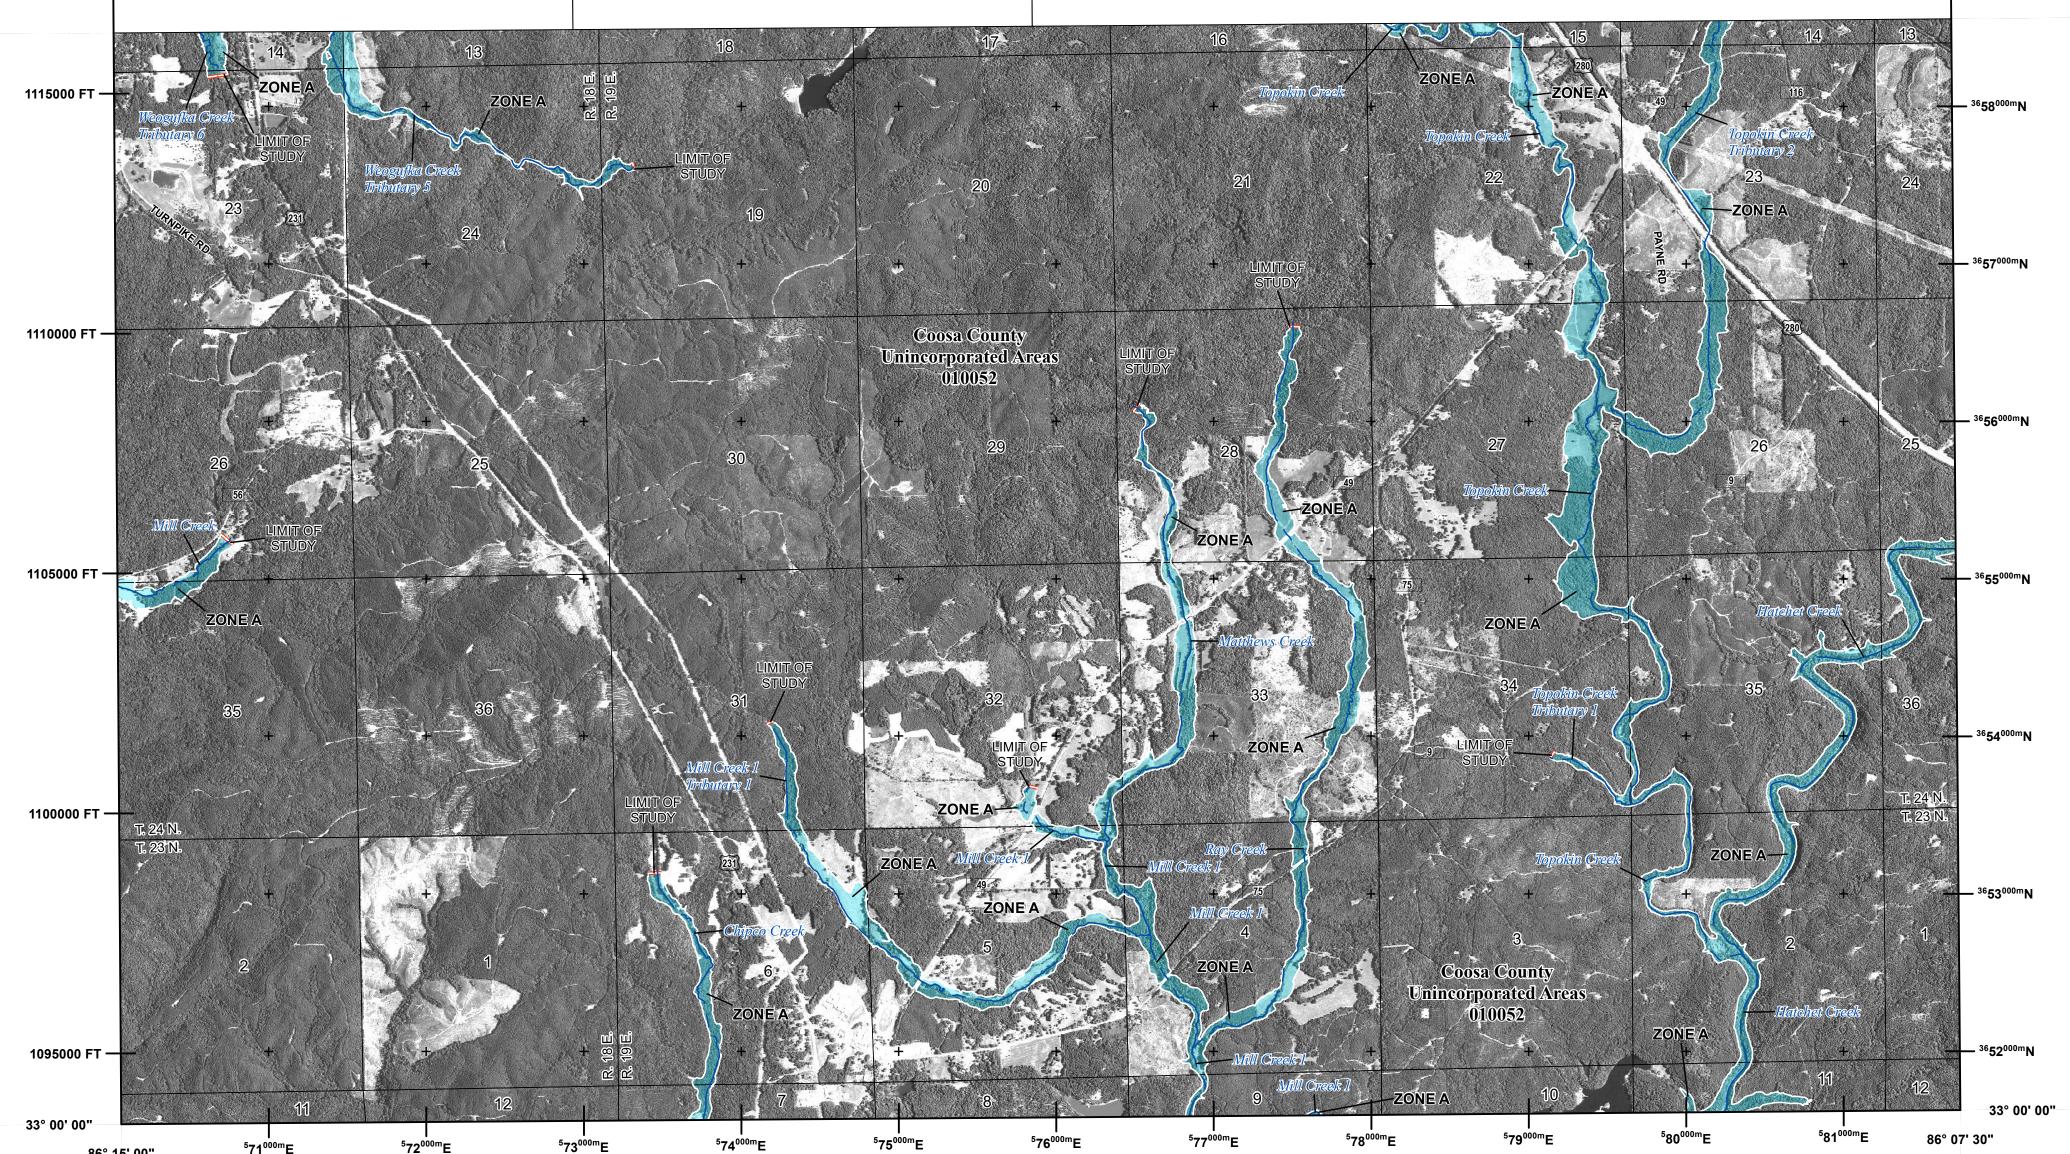

### SEE FIS REPORT FOR DETAILED LEGEND AND INDEX MAP FOR FIRM PANEL LAYOUT THE INFORMATION DEPICTED ON THIS MAP AND SUPPORTING DOCUMENTATION ARE ALSO AVAILABLE IN DIGITAL FORMAT AT HTTPS://MSC.FEMA.GOV

|                                | , ,                               |                                                                                                                                                                                                                                                                                                                                                      | the current FIRM                                                                                                                                                                                                                                                                                                                                                                                                                                                                                                                                                                                                                                                                                                                                                                                                                                                                                                                                                                                                                                                                                                                                                                                                                                                                                                                                                                                                                                                                                                                                                                                                                                                                                                                                                                                                                                                                                                                                                                                                                                                                                                               |
|--------------------------------|-----------------------------------|------------------------------------------------------------------------------------------------------------------------------------------------------------------------------------------------------------------------------------------------------------------------------------------------------------------------------------------------------|--------------------------------------------------------------------------------------------------------------------------------------------------------------------------------------------------------------------------------------------------------------------------------------------------------------------------------------------------------------------------------------------------------------------------------------------------------------------------------------------------------------------------------------------------------------------------------------------------------------------------------------------------------------------------------------------------------------------------------------------------------------------------------------------------------------------------------------------------------------------------------------------------------------------------------------------------------------------------------------------------------------------------------------------------------------------------------------------------------------------------------------------------------------------------------------------------------------------------------------------------------------------------------------------------------------------------------------------------------------------------------------------------------------------------------------------------------------------------------------------------------------------------------------------------------------------------------------------------------------------------------------------------------------------------------------------------------------------------------------------------------------------------------------------------------------------------------------------------------------------------------------------------------------------------------------------------------------------------------------------------------------------------------------------------------------------------------------------------------------------------------|
|                                | 17.1                              | Without Base Flood Elevation (BFE)<br>Zone A,V, A99                                                                                                                                                                                                                                                                                                  | For community a<br>To determine if f                                                                                                                                                                                                                                                                                                                                                                                                                                                                                                                                                                                                                                                                                                                                                                                                                                                                                                                                                                                                                                                                                                                                                                                                                                                                                                                                                                                                                                                                                                                                                                                                                                                                                                                                                                                                                                                                                                                                                                                                                                                                                           |
|                                |                                   | With BFE or Depth Zone AE, AO, AH, VE, AR                                                                                                                                                                                                                                                                                                            | Flood Insurance                                                                                                                                                                                                                                                                                                                                                                                                                                                                                                                                                                                                                                                                                                                                                                                                                                                                                                                                                                                                                                                                                                                                                                                                                                                                                                                                                                                                                                                                                                                                                                                                                                                                                                                                                                                                                                                                                                                                                                                                                                                                                                                |
| SPECIAL FLOOD<br>HAZARD AREAS  |                                   | Regulatory Floodway                                                                                                                                                                                                                                                                                                                                  | Base map infor photogrammetric                                                                                                                                                                                                                                                                                                                                                                                                                                                                                                                                                                                                                                                                                                                                                                                                                                                                                                                                                                                                                                                                                                                                                                                                                                                                                                                                                                                                                                                                                                                                                                                                                                                                                                                                                                                                                                                                                                                                                                                                                                                                                                 |
| OTHER AREAS OF<br>FLOOD HAZARD |                                   | 0.2% Annual Chance Flood Hazard, Areas<br>of 1% annual chance flood with average<br>depth less than one foot or with drainage<br>areas of less than one square mile Zone X<br>Future Conditions 1% Annual<br>Chance Flood Hazard Zone X<br>Area with Reduced Flood Risk due to Levee<br>See Notes Zone X<br>Area with Flood Risk due to Levee Zone D |                                                                                                                                                                                                                                                                                                                                                                                                                                                                                                                                                                                                                                                                                                                                                                                                                                                                                                                                                                                                                                                                                                                                                                                                                                                                                                                                                                                                                                                                                                                                                                                                                                                                                                                                                                                                                                                                                                                                                                                                                                                                                                                                |
|                                | NO SCREEN                         | Area of Minimal Flood Hazard Zone X                                                                                                                                                                                                                                                                                                                  |                                                                                                                                                                                                                                                                                                                                                                                                                                                                                                                                                                                                                                                                                                                                                                                                                                                                                                                                                                                                                                                                                                                                                                                                                                                                                                                                                                                                                                                                                                                                                                                                                                                                                                                                                                                                                                                                                                                                                                                                                                                                                                                                |
| OTHER<br>AREAS                 |                                   | Area of Undetermined Flood Hazard Zone D                                                                                                                                                                                                                                                                                                             |                                                                                                                                                                                                                                                                                                                                                                                                                                                                                                                                                                                                                                                                                                                                                                                                                                                                                                                                                                                                                                                                                                                                                                                                                                                                                                                                                                                                                                                                                                                                                                                                                                                                                                                                                                                                                                                                                                                                                                                                                                                                                                                                |
| GENERAL                        |                                   | Channel, Culvert, or Storm Sewer                                                                                                                                                                                                                                                                                                                     |                                                                                                                                                                                                                                                                                                                                                                                                                                                                                                                                                                                                                                                                                                                                                                                                                                                                                                                                                                                                                                                                                                                                                                                                                                                                                                                                                                                                                                                                                                                                                                                                                                                                                                                                                                                                                                                                                                                                                                                                                                                                                                                                |
| STRUCTURES                     |                                   | Levee, Dike, or Floodwall                                                                                                                                                                                                                                                                                                                            |                                                                                                                                                                                                                                                                                                                                                                                                                                                                                                                                                                                                                                                                                                                                                                                                                                                                                                                                                                                                                                                                                                                                                                                                                                                                                                                                                                                                                                                                                                                                                                                                                                                                                                                                                                                                                                                                                                                                                                                                                                                                                                                                |
|                                | E <u>18.2</u><br><u>17.5</u><br>8 | Cross Sections with 1% Annual Chance<br>Water Surface Elevation (BFE)<br>Coastal Transect                                                                                                                                                                                                                                                            |                                                                                                                                                                                                                                                                                                                                                                                                                                                                                                                                                                                                                                                                                                                                                                                                                                                                                                                                                                                                                                                                                                                                                                                                                                                                                                                                                                                                                                                                                                                                                                                                                                                                                                                                                                                                                                                                                                                                                                                                                                                                                                                                |
|                                | <u> </u>                          | Coastal Transect Baseline                                                                                                                                                                                                                                                                                                                            | Office of Water b                                                                                                                                                                                                                                                                                                                                                                                                                                                                                                                                                                                                                                                                                                                                                                                                                                                                                                                                                                                                                                                                                                                                                                                                                                                                                                                                                                                                                                                                                                                                                                                                                                                                                                                                                                                                                                                                                                                                                                                                                                                                                                              |
|                                |                                   | Profile Baseline                                                                                                                                                                                                                                                                                                                                     | TENNESSEE                                                                                                                                                                                                                                                                                                                                                                                                                                                                                                                                                                                                                                                                                                                                                                                                                                                                                                                                                                                                                                                                                                                                                                                                                                                                                                                                                                                                                                                                                                                                                                                                                                                                                                                                                                                                                                                                                                                                                                                                                                                                                                                      |
|                                |                                   | Hydrographic Feature                                                                                                                                                                                                                                                                                                                                 | The second secon |
|                                | ~~~~ 513 ~~~~                     | Base Flood Elevation Line (BFE)                                                                                                                                                                                                                                                                                                                      | Tanon PLORIDA                                                                                                                                                                                                                                                                                                                                                                                                                                                                                                                                                                                                                                                                                                                                                                                                                                                                                                                                                                                                                                                                                                                                                                                                                                                                                                                                                                                                                                                                                                                                                                                                                                                                                                                                                                                                                                                                                                                                                                                                                                                                                                                  |
| OTHER                          |                                   | Limit of Study                                                                                                                                                                                                                                                                                                                                       | Management Management                                                                                                                                                                                                                                                                                                                                                                                                                                                                                                                                                                                                                                                                                                                                                                                                                                                                                                                                                                                                                                                                                                                                                                                                                                                                                                                                                                                                                                                                                                                                                                                                                                                                                                                                                                                                                                                                                                                                                                                                                                                                                                          |
|                                |                                   |                                                                                                                                                                                                                                                                                                                                                      |                                                                                                                                                                                                                                                                                                                                                                                                                                                                                                                                                                                                                                                                                                                                                                                                                                                                                                                                                                                                                                                                                                                                                                                                                                                                                                                                                                                                                                                                                                                                                                                                                                                                                                                                                                                                                                                                                                                                                                                                                                                                                                                                |

Jurisdiction Boundary