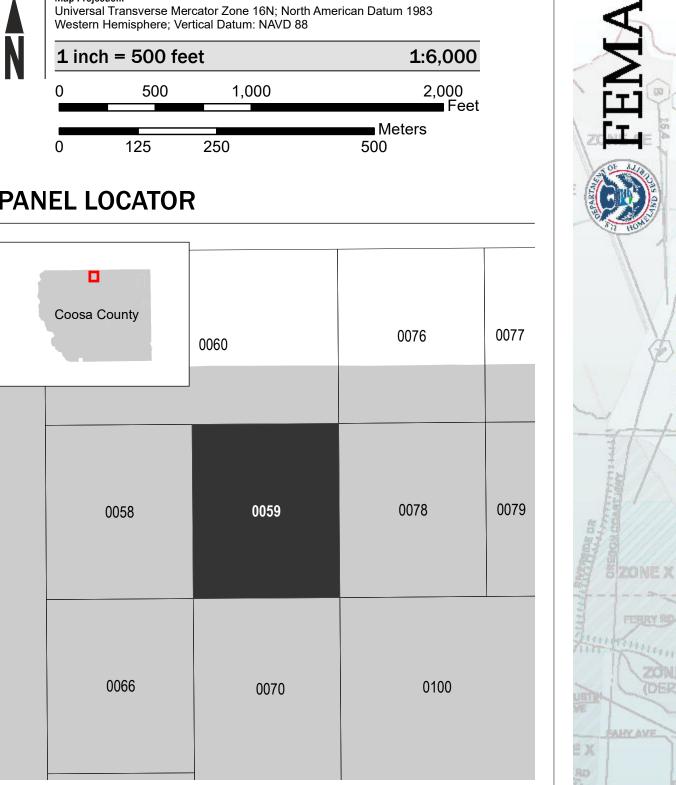

Base map information shown on this FIRM was derived from multiple sources. This information was photogrammetrically compiled at a scale of 1'=400' from aerial photography dated 2017.

500

250

0

125

## NATIONAL FLOOD INSURANCE PROGRAM

FLOOD INSURANCE RATE MAP

PANEL 59 of 375

**Panel Contains:** 

COMMUNITY COOSA COUNTY NUMBER PANEL 010052 0059

**EMA** 

SUFFIX

D