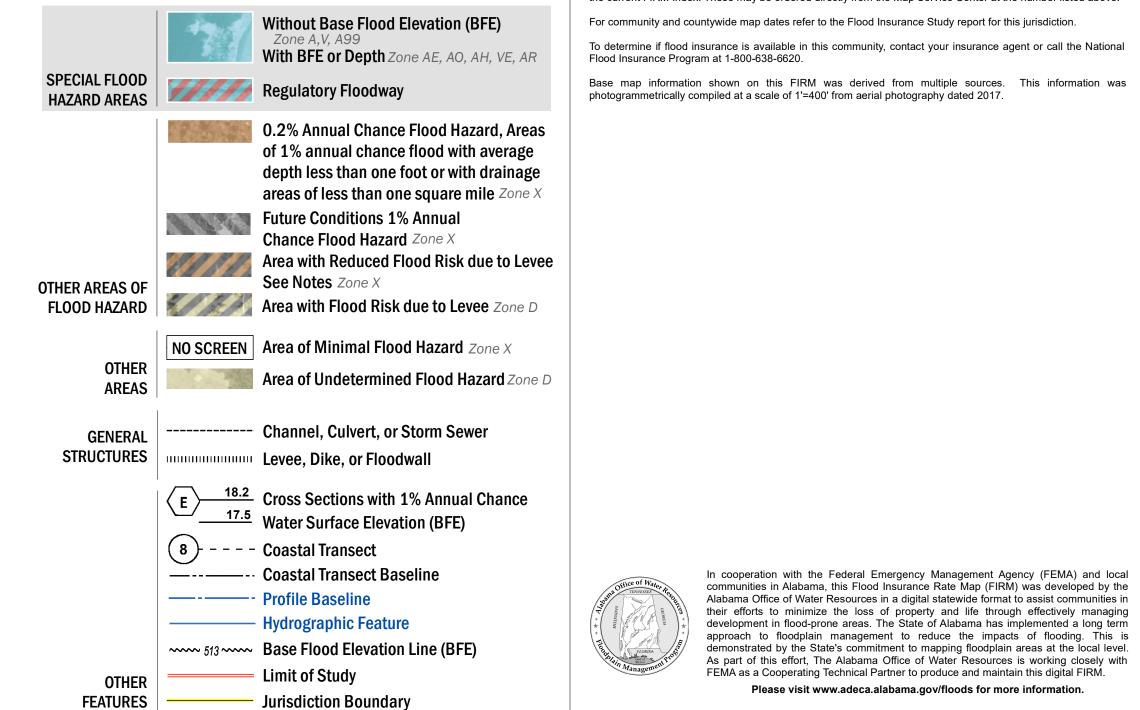

For community and countywide map dates refer to the Flood Insurance Study report for this jurisdiction.

**NOTES TO USERS** 

To determine if flood insurance is available in this community, contact your insurance agent or call the National

Base map information shown on this FIRM was derived from multiple sources. This information was photogrammetrically compiled at a scale of 1'=400' from aerial photography dated 2017.