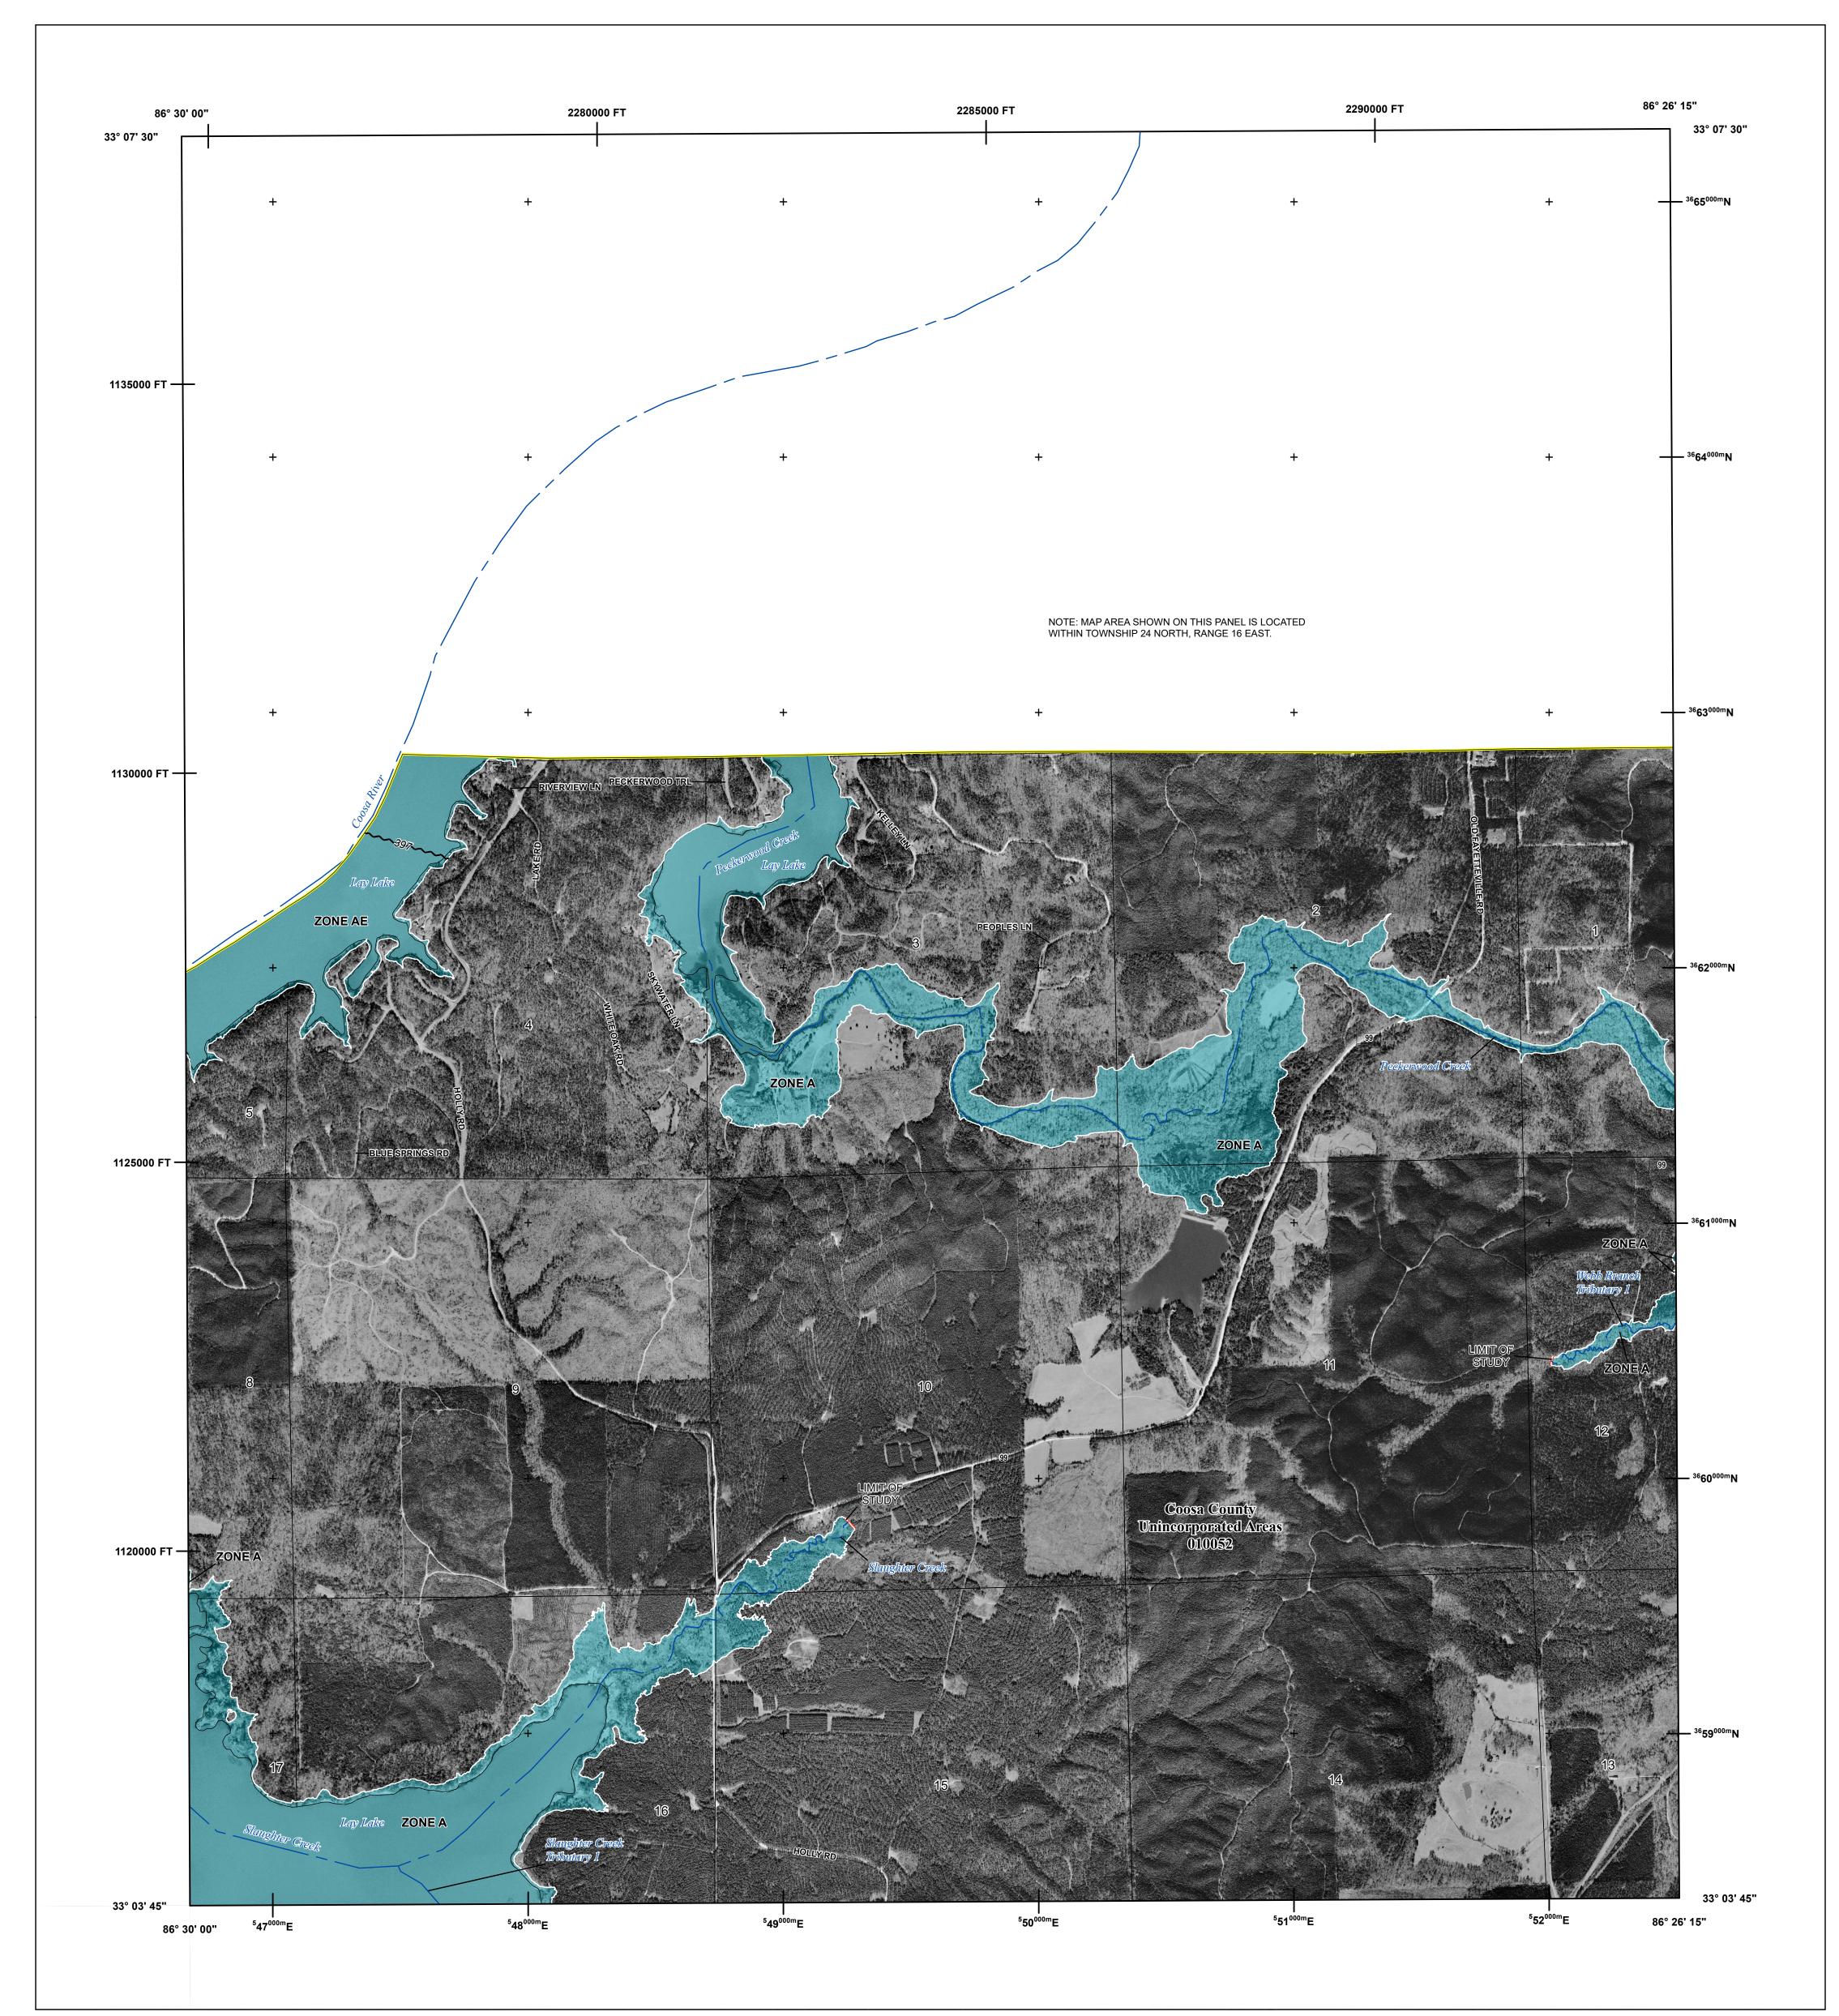

Base map information shown on this FIRM was derived from multiple sources. This information was photogrammetrically compiled at a scale of 1'=400' from aerial photography dated 2017.