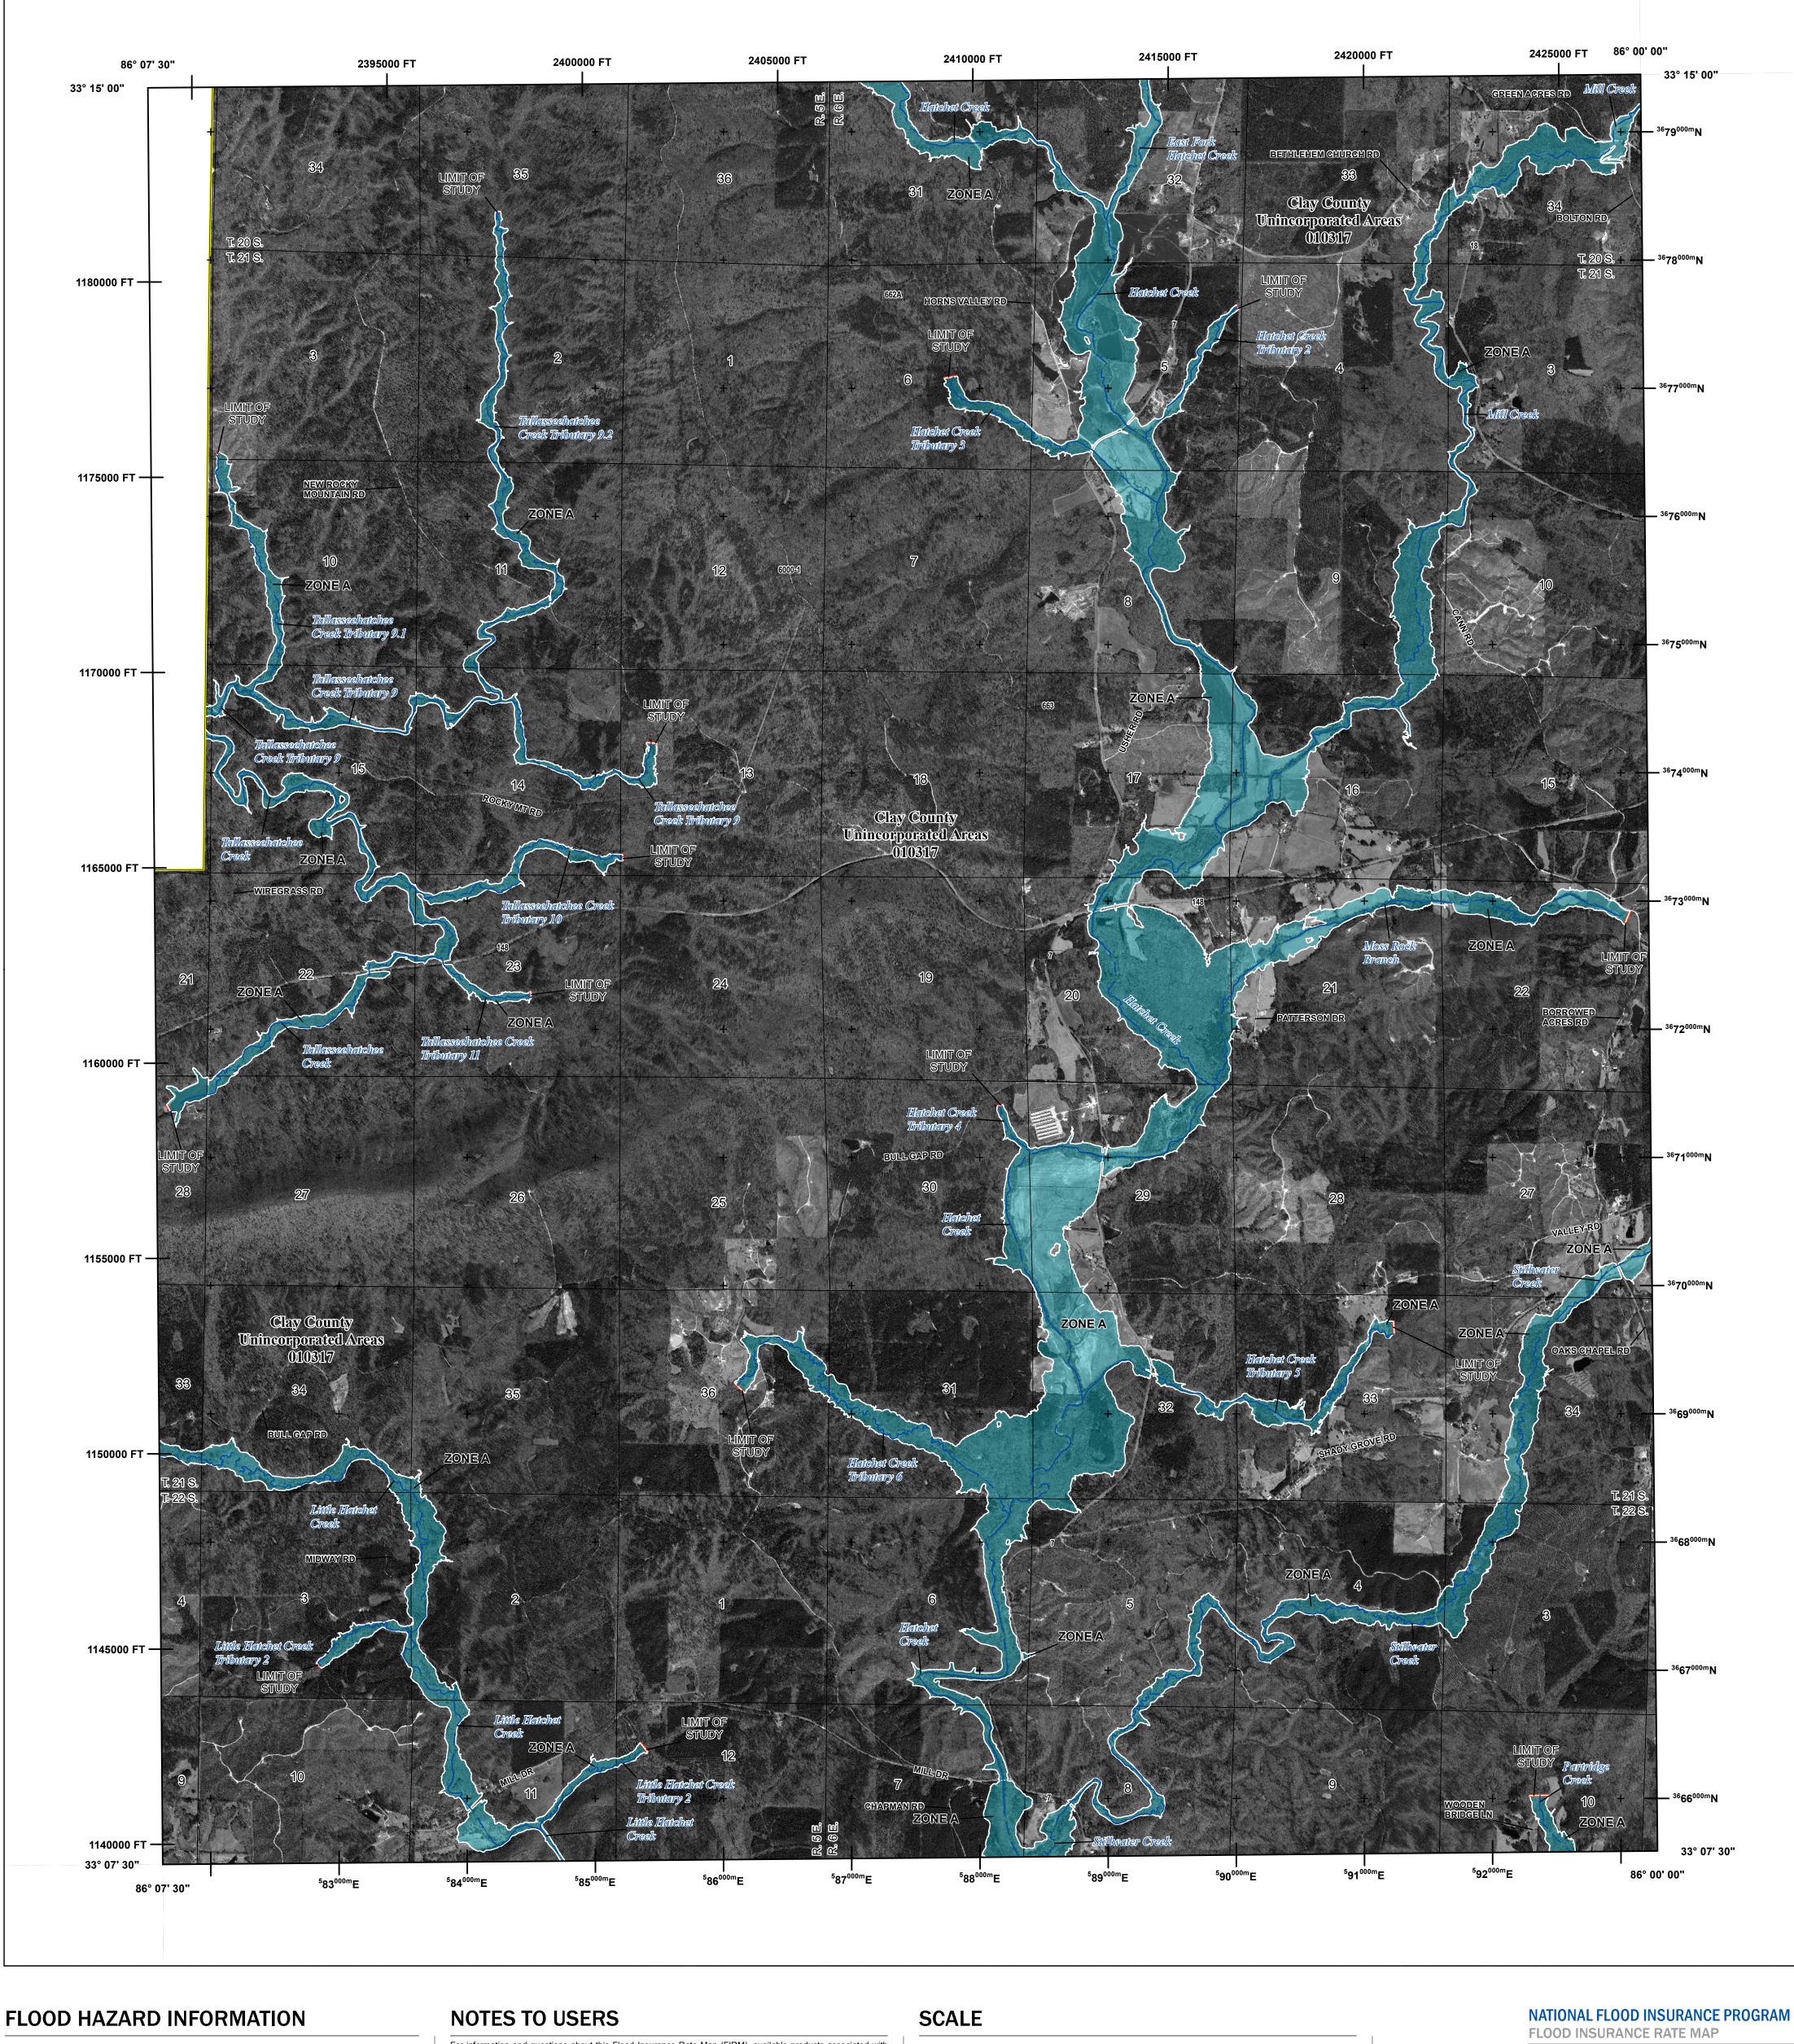

Flood Insurance Program at 1-800-638-6620. Base map information shown on this FIRM was derived from multiple sources. This information was photogrammetrically compiled at a scale of 1'=400' from aerial photography dated 2013.