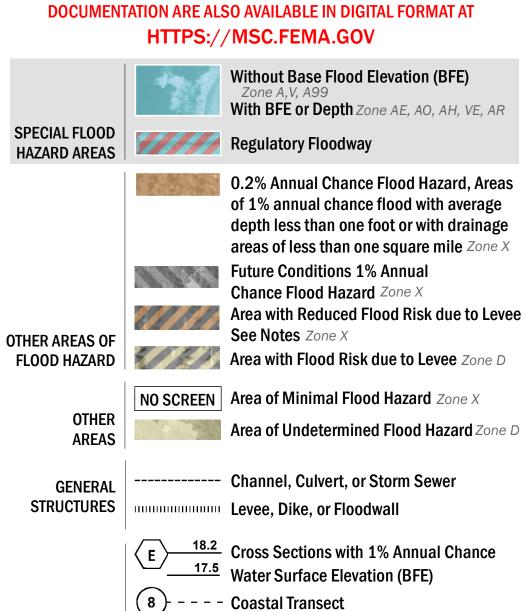

SEE FIS REPORT FOR DETAILED LEGEND AND INDEX MAP FOR FIRM PANEL LAYOUT THE INFORMATION DEPICTED ON THIS MAP AND SUPPORTING DOCUMENTATION ARE ALSO AVAILABLE IN DIGITAL FORMAT AT

— -- Coastal Transect Baseline

**Profile Baseline** 

**Hydrographic Feature** 

**Jurisdiction Boundary** 

----- 513 ---- Base Flood Elevation Line (BFE)

**Limit of Study** 

OTHER

**FEATURES** 

For information and questions about this Flood Insurance Rate Map (FIRM), available products associated with this FIRM, including historic versions of this FIRM, the current map date for each FIRM panel, how to order products, or the National Flood Insurance Program in general, please call the FEMA Map Information eXchange at 1-877-FEMA-MAP (1-877-336-2627) or visit the FEMA Map Service Center website at http://msc.fema.gov. Available products may include previously issued Letters of Map Change, a Flood Insurance Study Report, and/or digital versions of this map. Many of these products can be ordered or obtained directly from the website.