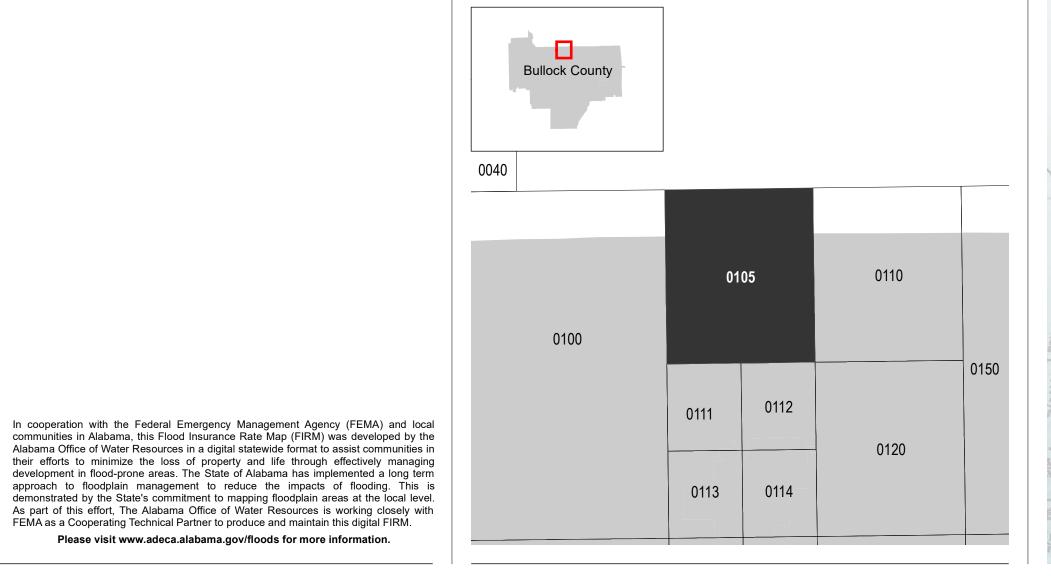

## 500 **PANEL LOCATOR**

250

■ Meters

1,000

National Flood Insurance Program

PANEL 105 OF 400

**Panel Contains:** COMMUNITY **BULLOCK COUNTY** 

010231

NUMBER

PANEL SUFFIX 0105

**PRELIMINARY** 2/2/2022

> VERSION NUMBER 2.6.4.5 **MAP NUMBER** 01011C0105D **MAP REVISED**