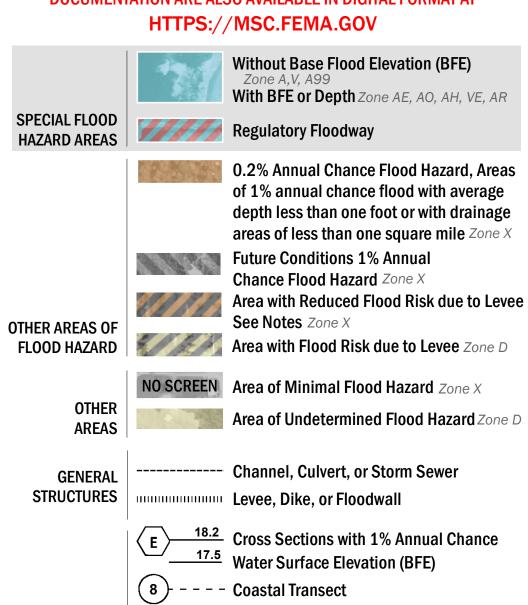

— -- Coastal Transect Baseline

**Profile Baseline** 

**Hydrographic Feature** 

**Jurisdiction Boundary** 

**Base Flood Elevation Line (BFE)** 

Limit of Study

OTHER

**FEATURES** 