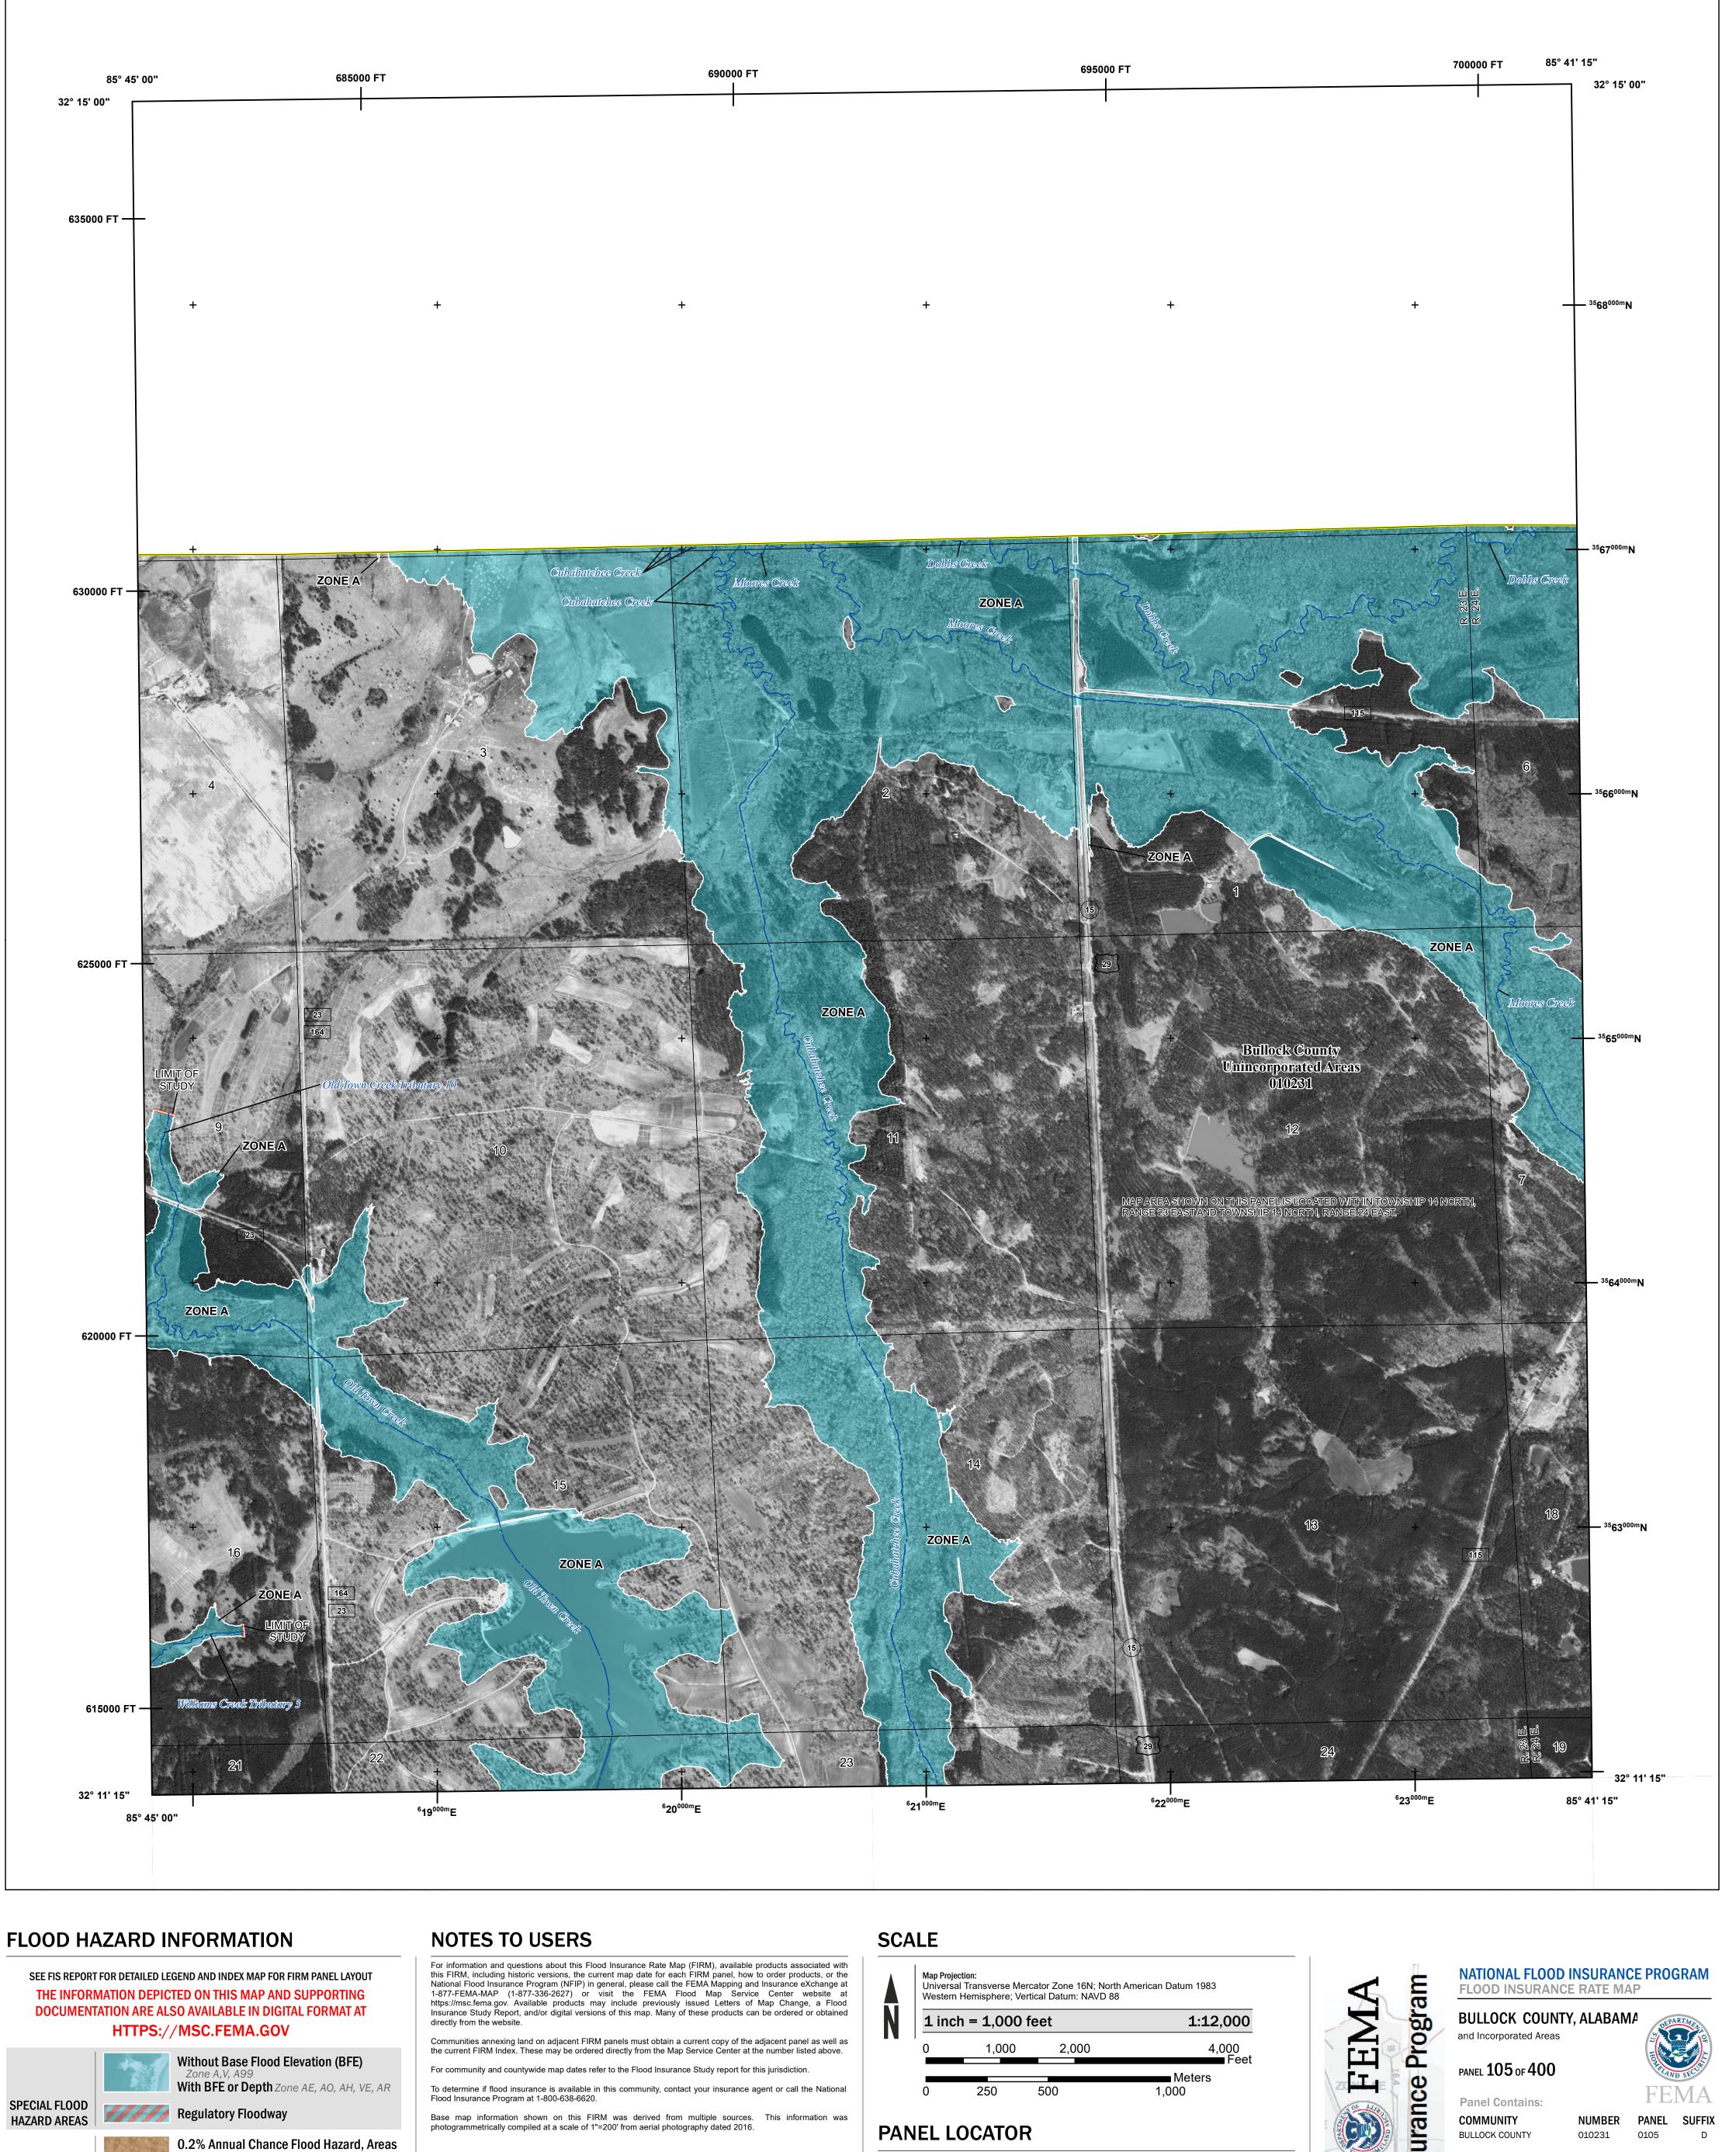

To determine if flood insurance is available in this community, contact your insurance agent or call the National Flood Insurance Program at 1-800-638-6620.

photogrammetrically compiled at a scale of 1"=200' from aerial photography dated 2016.

Base map information shown on this FIRM was derived from multiple sources. This information was

Please visit www.adeca.alabama.gov/floods for more information.